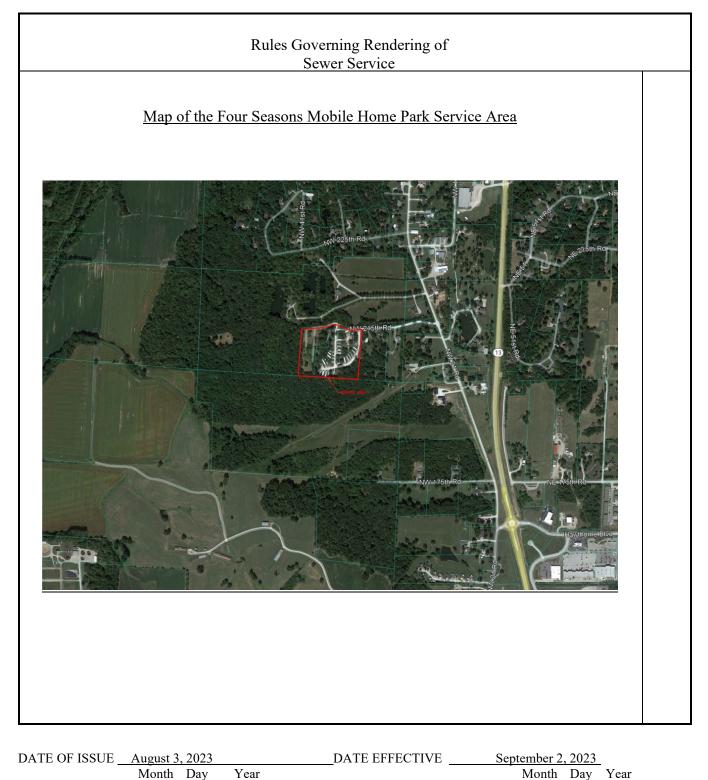

Name of Utility: Confluence Rivers Utility Operating Company, Inc.

Service Area: Missouri Service Areas

| Rules Governing Rendering of<br>Sewer Service                                                                                                                                                                                                                                                                                                                                                                                                                                                                                                                                                                                                                                              |  |
|--------------------------------------------------------------------------------------------------------------------------------------------------------------------------------------------------------------------------------------------------------------------------------------------------------------------------------------------------------------------------------------------------------------------------------------------------------------------------------------------------------------------------------------------------------------------------------------------------------------------------------------------------------------------------------------------|--|
| Legal Description of the Four Seasons Mobile Home Park Service Area<br>follows: Commencing from the southeast corner of Section 11, Township 46 North,<br>Range 26 West; thence along the south line of said Section 11, Westerly 545.00 feet,<br>more or less to the point of beginning; thence continuing along the south line of said<br>Section 11, Westerly 785.37 feet, more or less; thence leaving said south line<br>N4°26'41"E 600.31 feet, more or less to the south right-of-way line of NW 215th Road;<br>thence along said south right-of-way line of NW 215th Road, S4°12'48"W<br>652.11 feet, more or less to the point of beginning, containing 11.61 acres more or less. |  |
| DATE OF ISSUE <u>August 3, 2023</u> DATE EFFECTIVE <u>September 2, 2023</u><br>Month Day Year Month Day Year                                                                                                                                                                                                                                                                                                                                                                                                                                                                                                                                                                               |  |