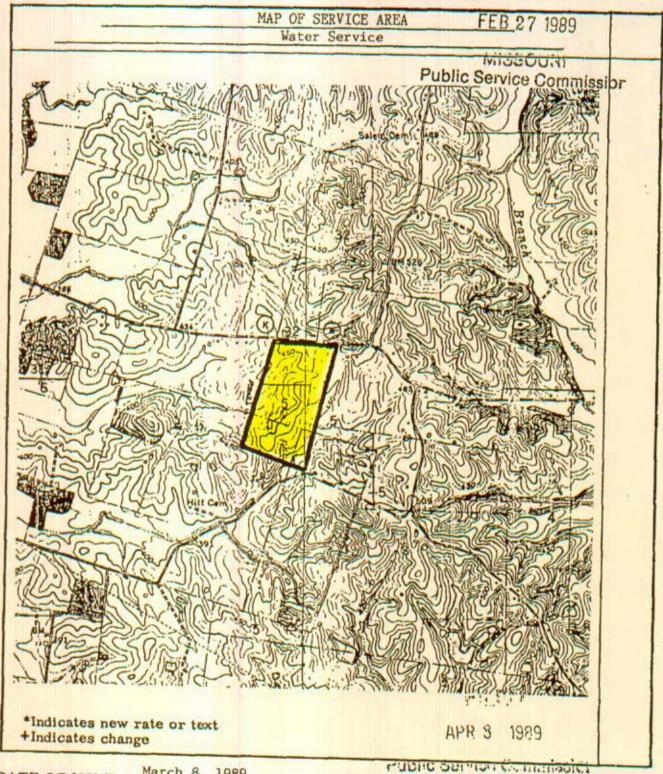

HILLCREST UTILITIES COMPANY FOR HILLCREST MANOR SUBDIVISION Community, Town or City Name of Issuing Corporation

CAPE GIRARDEAU COUNTY, MO

LEGAL DESCRIPTION FEB 27 1989 OF SERVICE AREA

VIEWOUNT

Public Sarvice Commission

Part of the Northwest part of U.S. Private Survey No. 234, part of the northwest fractional quarter of Section 5, part of the northeast part of U.S. Private Survey No. 217; part of the southeast part of U.S. Private Survey No. 211; part of the southwest part of U.S. Private Survey No. 218, all in Township 30 North, Range 13 East; and part of the east part of U.S. Private Survey No. 211, and part of the west part of U.S. Private Survey No. 218, and part of the southeast fractional quarter of Section 32; all in Township 31 North, Range 13 Rast, County of Cape Girardeau, State of Missouri, described as follows:

Begin at the southwest corner of an 85.00 acre parcel of land conveyed to Clinton M. Wunderlich and Morris C. Montgomery, which point of beginning bears S. 7 degrees 42' W, and along the west line of said parcel, 726.0 feet from the southeast corner of said Survey No. 211; thence N. 7 degrees 42' E, along the west line of said parcel of land, 2330.39 feet to the south line of Missouri State Route "K"; thence with the following courses and distances with said south line, S. 87 degrees 12' E, 782.58 feet to the point of curve of a 2 degree 02'curve to the right' thence in an easterly direction with said 2 degree 02' curve to the right' thence in an easterly direction with said 2 degree 02' curve to the right, 361.55 feet to the point of tangent of said curve; thence S. 79 degree 52' E. 4.9 feet to the point of curve of a 1 degree 58' curve to the left; thence in an easterly direction with said 1 degree 58' curve to the left, 325.31 feet to the point of tangent of said curve; thence S. 86 degree 17; E, 4.7 feet to the east line of said 85.00 acre parcel of land; thence leaving said south line of Route "K", S. 7 degree 23' W, with said east line 2717.1 feet to the southeast corner of said parcel of land; thence N. 63 degree 31' W, with the south line of said parcel, 359.5 feet; thence N 72 degree 50' W, with said south line, 1166.2 feet to the point of beginning:

APR 8 1989

\*Indicates new rate or text +Indicates change

Public Service Commissiff

DATE OF ISSUE MARCH 8, 1989 \_\_\_DATE EFFECTIVE APRIL 8, 1989 month day year month day year

ISSUED BY BETTY L. MONTGOMERY, SECRETARY, P O BOX 602, CAPE GIRARDEAU, MO name of officer