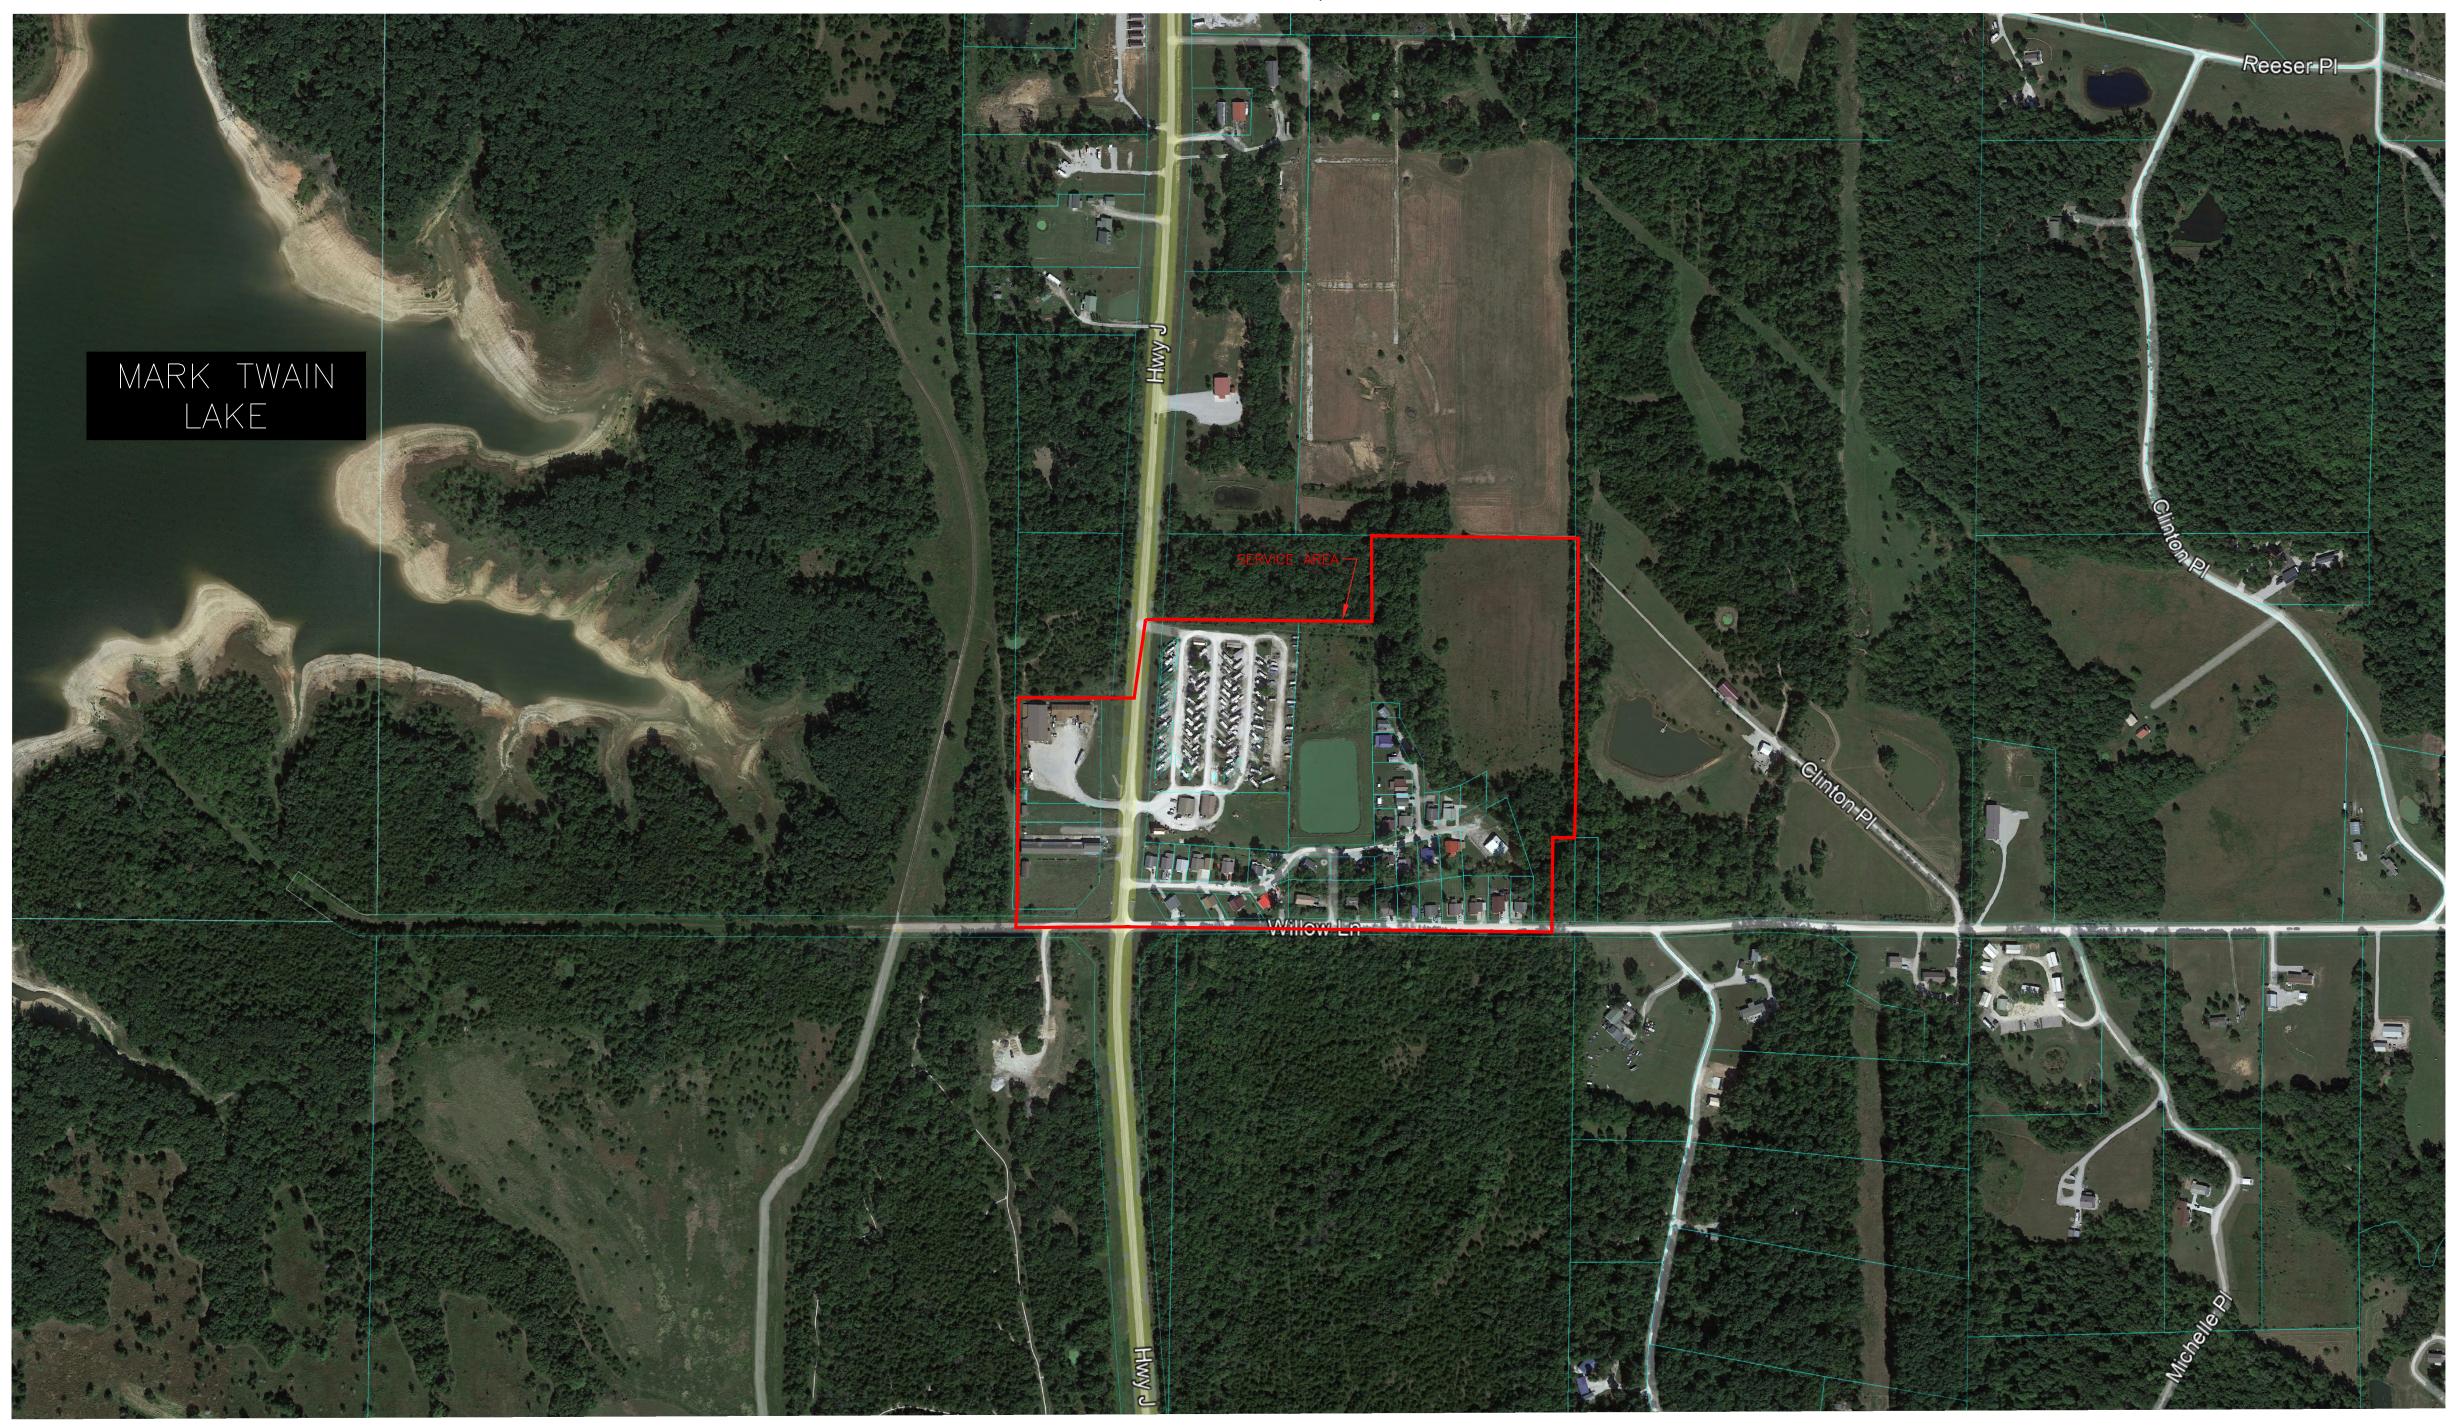

## SERVICE AREA MAP LOST VALLEY (WASTEWATER) RALLS COUNTY, MO

Utility Note Disclaimer:

The service area shown hereon are depicted based on a service area map provided by the system manager. 21 Design Group, Inc performed no field verification of the layout and are unable to determine the exact location at this time. The location represents approximate location only and should not be construed as being 100% accurate. It is shown to provide general service area of the system to assist with ordering title work and preparation of scope for a License Land Surveyor. This sketch should not be used to interpret encroachments.