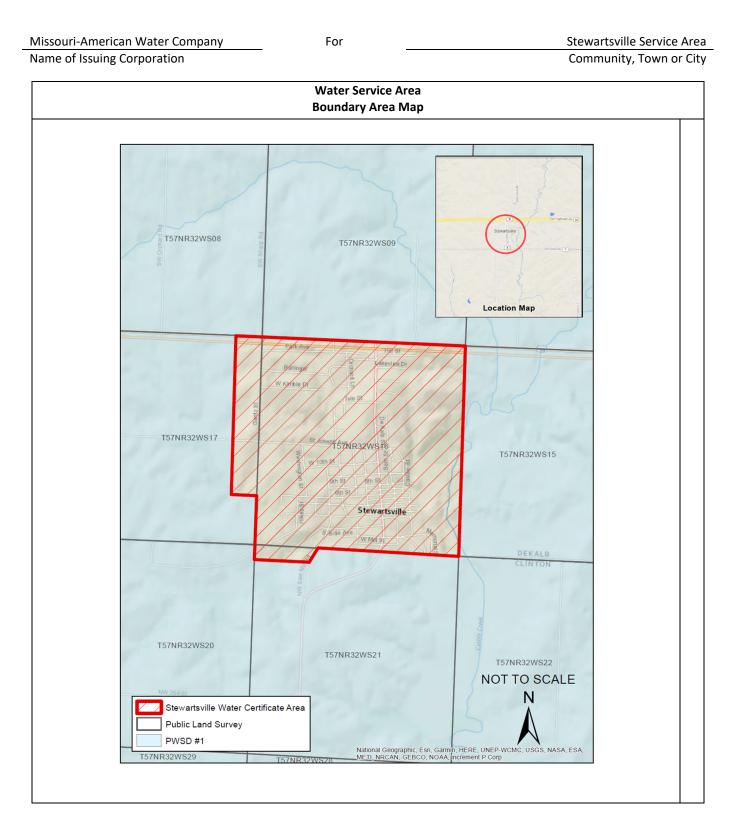

January 17, 2023

Effective Date:

February 16, 2023

Issued By:

Missouri-American Water Company

Stewartsville Service Area

February 16, 2023

| Wat                                                                                                                                                                                                                                                                                                                                                                                                                                                                                                                                                                                                                                                                       | ter Service Area                                                                                                                                                                                                                                                                                                                                                                                                                                                                                                                                                                                                                                                                                                                                                                                                                                        |
|---------------------------------------------------------------------------------------------------------------------------------------------------------------------------------------------------------------------------------------------------------------------------------------------------------------------------------------------------------------------------------------------------------------------------------------------------------------------------------------------------------------------------------------------------------------------------------------------------------------------------------------------------------------------------|---------------------------------------------------------------------------------------------------------------------------------------------------------------------------------------------------------------------------------------------------------------------------------------------------------------------------------------------------------------------------------------------------------------------------------------------------------------------------------------------------------------------------------------------------------------------------------------------------------------------------------------------------------------------------------------------------------------------------------------------------------------------------------------------------------------------------------------------------------|
| Leg                                                                                                                                                                                                                                                                                                                                                                                                                                                                                                                                                                                                                                                                       | gal Description                                                                                                                                                                                                                                                                                                                                                                                                                                                                                                                                                                                                                                                                                                                                                                                                                                         |
| ne of said <b>Section 16</b> to the Northeast corner thereof,<br>long the East line of said <b>Section 16</b> to the Southeast o                                                                                                                                                                                                                                                                                                                                                                                                                                                                                                                                          |                                                                                                                                                                                                                                                                                                                                                                                                                                                                                                                                                                                                                                                                                                                                                                                                                                                         |
| f NW Saw Mill Road; thence in a Southwest direction<br>bet more or less to a point being its intersection with the<br>yron Thornton and Danielle Thornton, husband and w<br>402 of the Clinton County Missouri Records; thence in<br>lorth, along said East line to the Northeast corner there<br>f <b>Section 17</b> ; thence continuing North along the East I<br>orner of the Southeast Quarter of the Southeast Quart<br>lortheast Quarter of the Southeast Quarter of said Sec<br>Quarter-Quarter Section to the Southwest corner of th<br>f <b>Section 17</b> ; thence North, along the West line of sai<br>rojection to the Northwest corner of the East Half of t | and along said Southeast line of said road, approximately 516<br>the Southwest corner of a property now or formerly owned by<br>vife, according to the deed recorded in Deed Book 2016, Page<br>a direction West, to the East line of <b>Section 20</b> ; thence<br>reof, being also the Southeast corner of the Southeast Quarter<br>ine of the Southeast Quarter of Section 17 to the Northeast<br>ter of <b>Section 17</b> , being also the Southeast corner of the<br>ction 17 ; thence West, along the South line of said Northeast<br>e East Half of the Northeast Quarter of the Southeast Quarter<br>d East Half of said Quarter-Quarter Section and its North<br>the Northeast Quarter of the Northeast Quarter of said<br>uarter-Quarter Section to the Northeast corner, being also the<br>ange 32 West, thereof and the POINT OF BEGINNING. |
|                                                                                                                                                                                                                                                                                                                                                                                                                                                                                                                                                                                                                                                                           |                                                                                                                                                                                                                                                                                                                                                                                                                                                                                                                                                                                                                                                                                                                                                                                                                                                         |
|                                                                                                                                                                                                                                                                                                                                                                                                                                                                                                                                                                                                                                                                           |                                                                                                                                                                                                                                                                                                                                                                                                                                                                                                                                                                                                                                                                                                                                                                                                                                                         |
|                                                                                                                                                                                                                                                                                                                                                                                                                                                                                                                                                                                                                                                                           |                                                                                                                                                                                                                                                                                                                                                                                                                                                                                                                                                                                                                                                                                                                                                                                                                                                         |