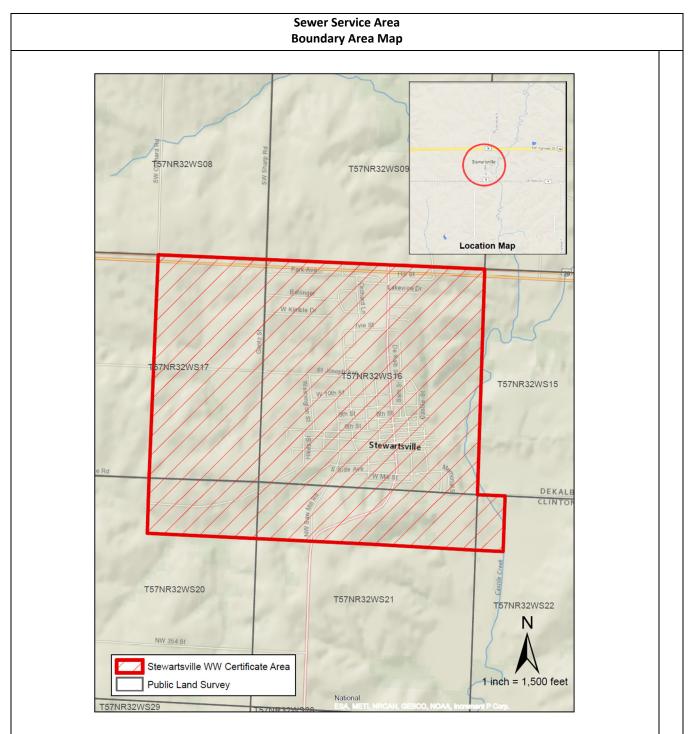

#### Sewer Service Area Legal Description

A tract of land in Section 16 and part of Sections, 17, 20, 21 and 22, Township 57 North, Range 32 West, in, City of Stewartsville, Dekalb County and Clinton County, Missouri and being more particularly described as follows:

Beginning at the Northwest corner of Section 16, Township 57 North, Range 32 West; thence East, along the north line of said Section 16 to the Northeast corner thereof, being also the Northwest corner of Section 15; thence South, along the East line of said Section to the Southeast corner thereof, being also the Northeast corner of Section 21 and the Northwest corner of Section 22; thence East, along the North line Section 22 to the Northeast corner of the West Half of the Northwest Quarter of the Northwest Quarter said Section 22; thence South, along the East line of said West Half to the Southeast corner thereof; thence West, along the South line of said West Half to the Southwest corner thereof, being also on the West line of said Section 22 and being the Southeast corner of the Northeast Quarter of the Northeast Quarter of Section 21; thence West, along the South line of said Quarter-Quarter Section and the West prolongation thereof to the Southwest corner of the Northwest Quarter of the Northwest Quarter of Section 21, being also on the West line of said Section 21 and the East line of Section 20; thence continuing West, along the South line of said Quarter-Quarter Section and the West prolongation thereof to the Southwest corner of the Northwest Quarter of the Northeast Quarter of Section 20; thence North, along the West line of said Quarter-Quarter Section to the Northwest corner thereof, being also the Southwest corner of the Southeast Quarter of Section 17; thence North, along the West line of said Quarter section and the North prolongation thereof to the Northwest corner of the Northeast Quarter of said Section 17, being also the Southwest corner of the Southeast Quarter of Section 8; thence East, along the North line of said Quarter section to the Northeast corner thereof and the POINT OF BEGINNING. Containing 53,143,200 Square Feet or 1,200 acres more or less.