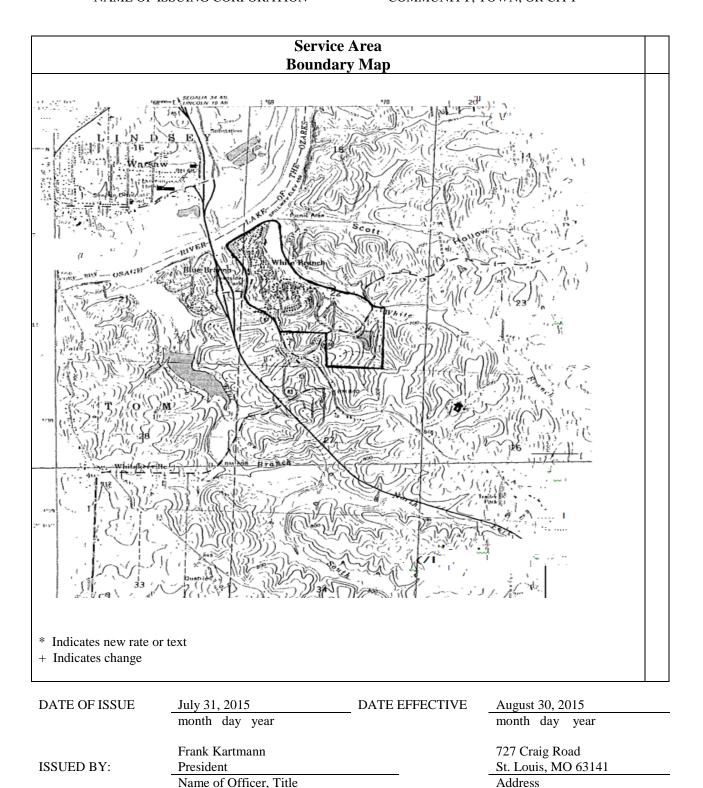

| TABLE OF CONTENTS                                                 |                  |
|-------------------------------------------------------------------|------------------|
|                                                                   |                  |
| Certificated Area Description                                     | Sheet No.        |
| St. Joseph Area (continued)                                       |                  |
| Service Area Granted in Case No. WM-92-84 (Map)                   | CA 7.2           |
| Service Area Granted in Case No. WM-92-84 (Legal Description)     | CA 7.3 – 7.7     |
| Service Area Granted in Case No. WA-97-46 (Map)                   | CA 7.8           |
| Service Area Granted in Case No. WA-97-46 (Legal Description)     | CA 7.9 & 7.10    |
| Service Area Granted in Case No. WA-97-46 (Map)                   | CA 7.11          |
| Service Area Granted in Case No. WA-97-46 (Legal Description)     | CA 7.12 & 7.13   |
| Mexico Area                                                       |                  |
| Service Area                                                      | CA 9.1           |
| Brunswick Area                                                    |                  |
| Service Area                                                      | CA 10.1          |
| Taney County Area                                                 |                  |
| Service Area Granted in Case No. WA-96-96 (Map)                   | CA 11.1          |
| Service Area Granted in Case No. WA-96-96 (Legal Description)     | CA 11.2          |
| Service Area (Map) – Branson Canyon                               | CA 11.3          |
| Service Area (Legal Description) – Branson Canyon                 | CA 11.4          |
| Lincoln County Area                                               |                  |
| Service Area Granted in Case No. WA-2015-0019 (Map)               | CA 12.1          |
| Service Area Granted in Case No. WA-2015-0019 (Legal Description) | CA 12.2          |
| Rankin Acres Area                                                 |                  |
| Service Area (Map)                                                | CA 13.1 *        |
| Service Area (Legal Description)                                  | CA 13.2 *        |
| Spring Valley/Lakewood Manor                                      |                  |
| Spring Valley Area (Map)                                          | CA 14.1 *        |
| Spring Valley Area (Legal Description)                            | CA 14.2 *        |
| Lakewood Manor (Map)                                              | CA 14.3 *        |
| Lakewood Manor (Legal Description)                                | CA 14.4 *        |
| Ozark Mountain/Lake Taneycomo Acres Area                          |                  |
| Ozark Mountain Area (Map)                                         | CA 15.1 *        |
| Ozark Mountain Area (Legal Description)                           | CA 15.2 – 15.9 * |
| Lake Taneycomo Acres Area (Map)                                   | CA 15.10 *       |
| Lake Taneycomo Acres Area (Legal Description)                     | CA 15.11 *       |
| Whitebranch Area                                                  |                  |
| Whitebranch Area (Map)                                            | CA 16.1 *        |
| Whitebranch Area (Legal Description)                              | CA 16.2 *        |