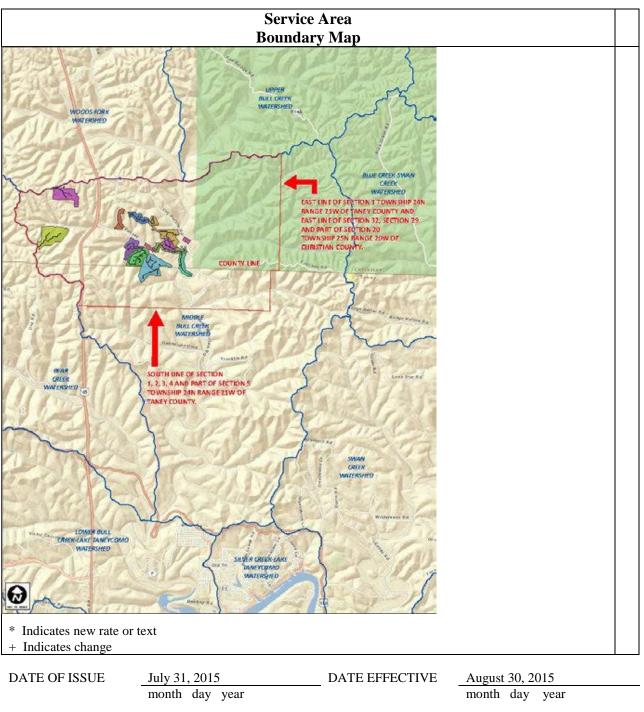

| St. Louis, MO 63141 |
|               | Name of Officer, Title |                | Address             |

FOR

Missouri American Water Company NAME OF ISSUING CORPORATION

Stone & Taney County

| DATE OF ISSUE | July 31, 2015          | DATE EFFECTIVE | August 30, 2015     |
|---------------|------------------------|----------------|---------------------|
|               | month day year         |                | month day year      |
|               | Frank Kartmann         |                | 727 Craig Road      |
| ISSUED BY:    | President              |                | St. Louis, MO 63141 |
|               | Name of Officer, Title |                | Address             |

Missouri American Water Company NAME OF ISSUING CORPORATION

Christian & Taney County COMMUNITY, TOWN, OR CITY



Frank Kartmann 727 Craig Road **ISSUED BY:** President St. Louis, MO 63141 Name of Officer, Title Address

Missouri American Water Company NAME OF ISSUING CORPORATION

Christian & Taney County

| Of Service Area           A WATERSHED AREA OF LAND BEING BOUNDED ON THE NORTH BY WOODS FORK &           UPPER BULL CREEK WATERSHED, BEING BOUNDED ON THE EAST BY THE EASTERN LINE           OF PART OF SECTION 20 AND THE EASTERN LINE OF SECTIONS 29 & 32 IN TOWNSHIP 25           NORTH, RANGE 20 WEST, AND THE EASTERN LINE OF SECTION 1 IN TOWNSHIP 24 NORTH,           RANGE 21 WEST, BOUNDED ON THE SOUTH BY THE SOUTHERN LINE OF SECTIONS 1, 2, 3,           4 & PART OF SECTION 5 OF TOWNSHIP 24 NORTH, RANGE 21 WEST, BOUNDED ON THE           WEST BY BEAR CREEK WATERSHED AND HIGHWAYS 65, AND ROUTE 176, ENCOM