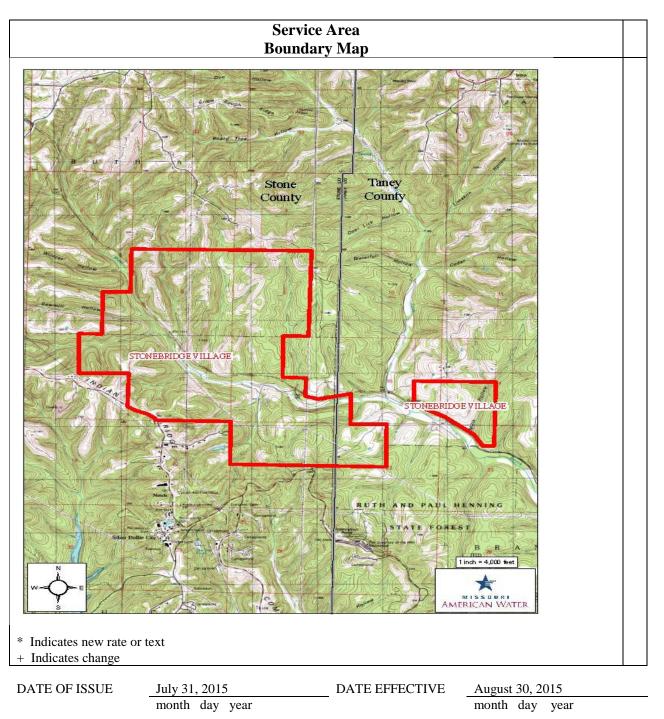

| Certificated Area Description                                                  | Sheet No.      |
|--------------------------------------------------------------------------------|----------------|
| Maplewood/Riverside Estates/Stonebridge Village/Saddlebrooke/Lake Carmel Areas | 01.47.4        |
| Maplewood Area (Map)                                                           | CA 17.1        |
| Maplewood Area (Legal Description)                                             | CA 17.2 – 17.3 |
| Lake Carmel Area (Map)                                                         | CA 17.4        |
| Lake Carmel Area (Legal Description)                                           | CA 17.5 – 17.6 |
| Riverside Estates Area (Map)                                                   | CA 17.7        |
| Riverside Estates Area (Legal Description)                                     | CA 17.8        |
| Stonebridge Village Area (Map)                                                 | CA 17.9        |
| Stonebridge Village Area (Legal Description)                                   | CA 17.10 –     |
|                                                                                | 17.12          |
| Saddlebrooke Area                                                              |                |
| Saddlebrooke Area (Map)                                                        | CA 18.1        |
| Saddlebrooke Area (Legal Description)                                          | CA 18.2        |
| Tri-States Area                                                                |                |
| Tri-States Area (Map)                                                          | CA 19.1        |
| Tri-States Area (Legal Description)                                            | CA 19.2        |
|                                                                                |                |
|                                                                                |                |
|                                                                                |                |
|                                                                                |                |
|                                                                                |                |
|                                                                                |                |
|                                                                                |                |
|                                                                                |                |
|                                                                                |                |
|                                                                                |                |
|                                                                                |                |
|                                                                                |                |
|                                                                                |                |
|                                                                                |                |
|                                                                                |                |
|                                                                                |                |
|                                                                                |                |
|                                                                                |                |
|                                                                                |                |
|                                                                                |                |
|                                                                                |                |