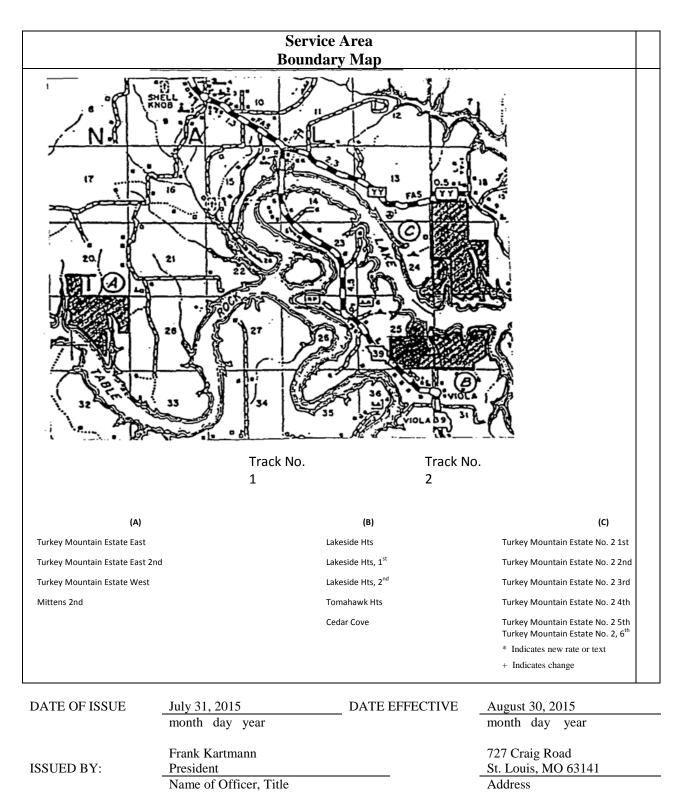

Missouri American Water Company NAME OF ISSUING CORPORATION Stone & Barry County COMMUNITY, TOWN, OR CITY

Missouri American Water Company NAME OF ISSUING CORPORATION

Stone & Barry County

| Legal Description                                                                                                                                                                                                                                                                                                                                                                                                                                                                                                                                                                                                                                                                                                                                                                                                                                                                |  |
|----------------------------------------------------------------------------------------------------------------------------------------------------------------------------------------------------------------------------------------------------------------------------------------------------------------------------------------------------------------------------------------------------------------------------------------------------------------------------------------------------------------------------------------------------------------------------------------------------------------------------------------------------------------------------------------------------------------------------------------------------------------------------------------------------------------------------------------------------------------------------------|--|
| Of Service Area                                                                                                                                                                                                                                                                                                                                                                                                                                                                                                                                                                                                                                                                                                                                                                                                                                                                  |  |
| TRACT NO. 1                                                                                                                                                                                                                                                                                                                                                                                                                                                                                                                                                                                                                                                                                                                                                                                                                                                                      |  |
| The following Subdivision of Barry and Stone County, Missouri, compose Tract No. 1 of the service area.                                                                                                                                                                                                                                                                                                                                                                                                                                                                                                                                                                                                                                                                                                                                                                          |  |
| (a) Turkey Mountain Estate East, 2 <sup>nd</sup> Subdivision, Barry County, Missouri, described as:                                                                                                                                                                                                                                                                                                                                                                                                                                                                                                                                                                                                                                                                                                                                                                              |  |
| Beginning at the Northeast corner of Section 29, Township 22, Range25; thence South 2,651.5 feet to the Southeast corner of the Northeast quarter of said Section 29; thence West 825 feet; thence North 659 feet; thence North 26 degrees 34 minutes West 737.88 feet; thence West 143.14 feet to the East side of I Street in Turkey Mountain Estate East Subdivision; thence Southerly 1,312.78 feet along the East side of said I Street; thence East 1,325.03 feet to the point of the beginning. Being a part of the Northeast quarter of Section 29, Township 22, Range 25, Barry County, Missouri, and containing 68 acres more or less; and recorded in Book 5 Page 141, Office of Recorder of Deeds, Barry County, Missouri.                                                                                                                                           |  |
| (b) Turkey Mountain Estate East, a Subdivision of Barry County, Missouri described as:                                                                                                                                                                                                                                                                                                                                                                                                                                                                                                                                                                                                                                                                                                                                                                                           |  |
| Beginning at the Northeast corner of the Northwest quarter of the Northeast quarter of Section 29, Township 22, Range 25; thence West 1,324 feet; thence South 572 feet; thence South 4 degrees West 451.08 fee; thence South 16 degrees 02 minutes West 234.09 feet; thence South 28 degrees 59 minutes West 85.75 feet; thence South 34 degrees West 229.17 feet; thence South 15 degrees West 205.3 feet; then South 3 degrees West 702.14 feet; then South 14 degrees 56 minutes East 123.2 feet; thence South 45 degrees West 180 feet; thence South 36 degrees 52 minutes East 824.93 feet; thence East 320 feet; then North 45 degrees West 233.34 feet; thence North 26 degrees 34 minutes East 368.94 feet; thence North 1,159.3 feet; thence North 63 degrees 19 minutes West 841.33 feet; thence East 165 feet; thence North 1,315.9 feet to the pointe of beginning. |  |
| *Indicates new rate or text<br>+Indicates change                                                                                                                                                                                                                                                                                                                                                                                                                                                                                                                                                                                                                                                                                                                                                                                                                                 |  |

CA 15.3

FOR

Missouri American Water Company

NAME OF ISSUING CORPORATION

Stone & Barry County

**Legal Description Of Service Area (continued)** Same being part of the West half of the Northeast quarter and a part of the East half of the Northwest quarter and a part of the Northwest quarter of the Southeast quarter and a part of the Northeast quarter of the Southwest quarter of a resurvey of Mitten's Subdivision Table Rock Lake as recorded in Plat Book No. 5, Page 95, in the Recorder's Office in Barry County, Missouri. All in Section 29, Township 22, Range 25, Barry County, Missouri, and containing 115 acres more or less, and recorded in Book 5, Page 99, Office of Recorder of Deeds, Barry County, Missouri. (c) Turkey Mountain Estate West, a Subdivision of Barry County, Missouri, described as: Beginning at the Southwest comer of the Southeast quarter of the Southwest quarter of Section 20, Township 22, Range 25; thence South 26 degrees 34 minutes West 368.94 feet; thence South 660 feet; thence South 45 degrees East 233.34 feet; thence South 330 feet; thence South 45 degrees East 79.15 feet; thence North 42 degrees 12 minutes East 457.6 feet thence North 64 degrees 02 minutes East 140.3 feet; thence North 77 degrees 54 minutes . East 147.95 feet; thence South 83 degrees 23 minutes East 125.2 feet; thence South 85 degrees 12 minutes East 69.33 feet; thence North 11 degrees 36 minutes West 157.2 feet; thence North 1803 feet; thence North 9 degrees 27 minutes West 498.74 feet; thence West 960.5 feet; thence South 9 degrees 27 minutes East 501.78 feet; thence South 660 feet; thence South 45 degrees East 233.34 feet to the point of beginning. Being a part of Lots 9, 10, 11 and 12 (Northwest quarter) of Section 29 and a part of the South half of the Southwest quarter of Section 20, all in Township 22, Range 25, Barry County, Missouri, and containing 55. 8 acres more or less, and recorded in Book 5, Page 102, Office of Recorder of Deeds, Barry County, Missouri. (d) Mitten's Second Subdivision, Barry County, Missouri, described as: Beginning at the Southeast corner of the North half of the Southeast quarter of the Southwest quarter of the Southeast quarter of the Northwest quarter of Section 29, township 22, Range 25 thence North 53 degrees 08 minutes West 825.06 feet; thence West 165 feet; thence North 330 feet; thence North 45 degrees East 233.34 feet; thence North 18.25 feet; thence North

Stone & Barry County

Missouri American Water Company NAME OF ISSUING CORPORATION

| Legal Description<br>Of Service Area (continued)                                                                                                                                                                                                                                                                                                                                                                                                                                                                                                       |
|--------------------------------------------------------------------------------------------------------------------------------------------------------------------------------------------------------------------------------------------------------------------------------------------------------------------------------------------------------------------------------------------------------------------------------------------------------------------------------------------------------------------------------------------------------|
| 42 degrees 12 minutes East 433 feet; thence South 47 degrees 48 minutes East 90 feet;                                                                                                                                                                                                                                                                                                                                                                                                                                                                  |
|                                                                                                                                                                                                                                                                                                                                                                                                                                                                                                                                                        |
| thence North 42 degrees 12 minutes East 7.6 feet; thence North 64 degrees 02 minutes                                                                                                                                                                                                                                                                                                                                                                                                                                                                   |
| East 140.3 feet; thence North 77 degrees 54 minutes East 147.95 feet; thence South 83                                                                                                                                                                                                                                                                                                                                                                                                                                                                  |
| degrees 23 minutes East 125.2 feet; thence South 85 degrees 12 minutes East 99.33 feet;                                                                                                                                                                                                                                                                                                                                                                                                                                                                |
| thence South 0 degrees 09 minutes West 389.52 feet; thence 36 degrees 28 minutes West                                                                                                                                                                                                                                                                                                                                                                                                                                                                  |
| 395.9 feet; thence South 27 degrees 58 minutes West 60.4 feet; thence South 2 degrees                                                                                                                                                                                                                                                                                                                                                                                                                                                                  |
| 58 West 202.83 feet; thence South 53 degrees 08 minutes East 281.75 feet; thence South                                                                                                                                                                                                                                                                                                                                                                                                                                                                 |
| 2 degrees 56 minutes West 84.37 feet; thence South 40 degrees 56 minutes West 170.35                                                                                                                                                                                                                                                                                                                                                                                                                                                                   |
| feet, to the point of beginning.                                                                                                                                                                                                                                                                                                                                                                                                                                                                                                                       |
| Being a part of the Northwest quarter of Section 29, Township 22, Range 25, Barry County, Missouri, and recorded in Book 5, Page 96, Office of Recorder of Deeds, Barry County, Missouri.                                                                                                                                                                                                                                                                                                                                                              |
| (e) Lakeside Heights Subdivision, Stone County, Missouri, described as:                                                                                                                                                                                                                                                                                                                                                                                                                                                                                |
| Beginning at the Southwest corner of Section 30, Township 22, Range 24, thence North 990 feet; thence<br>North 63 degrees 26 minutes East 368.94 feet; thence North 33 degrees 41 minutes West 594.84 feet; thence<br>North 990 feet; thence South 63 degrees 26 minutes                                                                                                                                                                                                                                                                               |
| East 368.94 feet; thence North 63 degrees 26 minutes East 737.88 feet; thence East 330.feet; thence South 2805 feet; thence West 1320 feet to the point of beginning. Being a part of the West half of the Southwest quarter and a part of the Southwest quarter of the of the Northwest quarter, all in Section 30, Township 22, Range 24, Stone County, Missouri, and containing 77.43 acres more of less and subject to a flowage easement to the 936 contour and recorded in Book 5, Page 50, Office of Recorder of Deeds, Stone County, Missouri. |
| (f) Lakeside Heights 1st Subdivision, Barry County, Missouri, described as:                                                                                                                                                                                                                                                                                                                                                                                                                                                                            |
| Beginning at a point 165 feet South of the Northeast corner of the Southeast quarter of Section 25, Township 22, Range 25, thence South 825 feet; thence West 165 feet; thence North 26 degrees 34 minutes West 368.94 feet; thence North 495 feet thence East 630.                                                                                                                                                                                                                                                                                    |
| <ul> <li>* Indicates new rate or text</li> <li>+ Indicates change</li> </ul>                                                                                                                                                                                                                                                                                                                                                                                                                                                                           |

Missouri American Water Company NAME OF ISSUING CORPORATION

Stone & Barry County

| Legal Description                                                                                                                                                                                                                                                                                                                                                                                                                                                                                                                                                                                                                                                                        |  |  |
|------------------------------------------------------------------------------------------------------------------------------------------------------------------------------------------------------------------------------------------------------------------------------------------------------------------------------------------------------------------------------------------------------------------------------------------------------------------------------------------------------------------------------------------------------------------------------------------------------------------------------------------------------------------------------------------|--|--|
| Of Service Area (continued)                                                                                                                                                                                                                                                                                                                                                                                                                                                                                                                                                                                                                                                              |  |  |
| <ul> <li>feet to the point of beginning. Being a part of the Northeast quarter of the Southeast quarter of Section 25, Township 22, Range 25, Barry County, Missouri, and containing 5.62 acres more or less and subject to a flowage easement to the 936 contour, and recorded in Book 5, Page 140, Office of Recorder of Deeds, Barry County, Missouri.</li> <li>(g) Lakeside Heights 2nd Subdivision, Barry County, Missouri, described as:</li> </ul>                                                                                                                                                                                                                                |  |  |
| <ul> <li>(g) Lakeside Heights 2nd Subdivision, Barry County, Missouri, described as:</li> <li>Beginning at the Southeast corner of Section 25, Township 22, Range 25, thence North 930 feet; thence West 949.3 feet; thence South II degrees 00 minutes West 947.39 feet; thence East 1130.07 feet to the point of beginning. Being a part of the Southeast quarter of the Southeast quarter of Section 25, Township 22, Range 25, Barry, County, Missouri, and containing 22.19 acres, more or less, and recorded in Book 5, Page 152, Office of Recorder of Deeds, Barry County, Missouri.</li> <li>(h) Tomahawk Heights Subdivision, Stone County, Missouri, described as:</li> </ul> |  |  |
| A resurvey of the following described property situated in Section 30, Township 22, Range 24, Stone County, Missouri, to -wit: containing all of Tomahawk Heights Subdivision, Stone County, Missouri, except the following lots: 1, 2, 3, 4, 5, 6, 7, 8, 9, 10, 11, 12, 13, 30, 31, 36, 37, 38, 102, 103, 104, 105, 106 and tract C. Also, containing all of Millwhite Estates Subdivision, Stone County, Missouri (a resurvey of tract C in Tomahawk Heights Subdivision) except tracts D and G in MillWhite Estates Subdivision. Also, containing all of Aero Beach Subdivision, Stone County, Missouri (a resurvey of tracts H, I, J, and K in Millwhite Estates Subdivision).       |  |  |
| Also described as:<br>Beginning at the Southwest corner of the Southeast quarter of the Southwest quarter of<br>Section 30, Township 22, Range 24, Stone County, Missouri, thence North 2805 feet; thence<br>South 89 degrees 04 minutes East 327.6 feet; thence South 17 degrees 56 minutes East 1044<br>feet; thence South 62 degrees 47 minutes East 369.1 feet; thence North 21 degree 30<br>minutes East 1407.2 feet; thence South 89 degrees 28 minutes East 990 feet; thence South<br>* Indicates new rate or text<br>+ Indicates change                                                                                                                                          |  |  |

# Missouri American Water Company NAME OF ISSUING CORPORATION

Stone & Barry County

| Legal Description                                                                                                                     |
|---------------------------------------------------------------------------------------------------------------------------------------|
| Of Service Area (continued)                                                                                                           |
| 0 degrees 25 minutes West 330 feet; thence South 34 degrees 06 minutes West 594.84 feet;                                              |
| thence South 0 degrees 25 minutes West 1153.03 feet; thence South 56 degrees 53 minutes                                               |
| West 594.84 feet; thence South 47 degrees 17 minutes West 232.22 feet; thence South 73                                                |
| degrees 28 minutes West 323.23 feet, thence South 390 feet; thence West 1145 feet to the                                              |
| point of beginning, and being recorded in Book 5, Page 76, Office of Recorder of Deeds,                                               |
| Stone County, Missouri.                                                                                                               |
| TRACT NO. 2                                                                                                                           |
| The following Subdivisions of Stone County, Missouri, compose Tract No. 2 of the                                                      |
| service area:                                                                                                                         |
|                                                                                                                                       |
| (a) Turkey Mountain Estate No. 2, 1 <sup>st</sup> Subdivision, Stone County, Missouri, described as:                                  |
| Beginning at a point 20 feet East and 15 feet North of the Southwest corner of Section 18,                                            |
| Township 22, Range 24, thence North 1373.5 feet to the South right-of-way line of State                                               |
| Highway YY; thence Easterly 1715.68 feet along the South right-of-way line of said                                                    |
| Highway YY; thence South 1545.6 feet; thence West 1697.16 feet to the point of beginning.                                             |
|                                                                                                                                       |
| Being a part of the Southwest quarter of Section 18, Township 22, Range 24, Stone County,                                             |
| Missouri, and containing 59 acres more or less, and recorded in Book 4, Page 79, Office of Recorder of Deeds, Stone County, Missouri. |
| (b) Turkey Mountain Estate No.2, 2nd Subdivison, Stone County, Missouri, described as:                                                |
| Beginning at a point 15 feet North and 20 feet East of the Northwest comer of Section 19,                                             |
| Township 22, Range 24, thence South 2655 feet; thence East 1317.16 feet; thence North                                                 |
| 2655 feet; thence West 1317.16 feet to the point of beginning.                                                                        |
| *Indicates new rate or text                                                                                                           |
| +Indicates change                                                                                                                     |
|                                                                                                                                       |

Stone & Barry County

Missouri American Water Company NAME OF ISSUING CORPORATION

| Legal Description                                                                                                                                                                                                                                                                                                                                                                                                                                                   |
|---------------------------------------------------------------------------------------------------------------------------------------------------------------------------------------------------------------------------------------------------------------------------------------------------------------------------------------------------------------------------------------------------------------------------------------------------------------------|
| Of Service Area (continued)                                                                                                                                                                                                                                                                                                                                                                                                                                         |
| Being a part of the Southwest quarter of the Southwest quarter of Section 18 and the West<br>half of the Northwest quarter of Section 19, all in Township 22, Range 24, Stone County,<br>Missouri, and containing 80 acres more or less, and recorded in Book 4, Page 81, Office<br>of Recorder of Deeds, Stone County, Missouri.                                                                                                                                   |
| (c) Turkey Mountain Estate No. 2, 3 <sup>rd</sup> Subdivision, Stone County, Missouri, described as:                                                                                                                                                                                                                                                                                                                                                                |
| Beginning at the Southwest Corner of the Southwest quarter of the Southwest quarter of                                                                                                                                                                                                                                                                                                                                                                              |
| Section 19, Township 22, Range 24, thence North 2630 feet; thence East 1376.64 feet to                                                                                                                                                                                                                                                                                                                                                                              |
| the government take line of Table Rock Lake; thence South 9 degrees 28 minutes East                                                                                                                                                                                                                                                                                                                                                                                 |
| 658.93 feet; thence South 660 feet; thence South 33 degrees 40 minutes East 595.9 feet;                                                                                                                                                                                                                                                                                                                                                                             |
| thence South 26 degrees 32 minutes East 738.7 feet; thence East 165 feet; thence South                                                                                                                                                                                                                                                                                                                                                                              |
| 44 degrees 55 minutes East 233.7 feet; thence South 495 feet; thence West 330 feet; thence                                                                                                                                                                                                                                                                                                                                                                          |
| North 330 feet; thence West 330 feet; thence South 45 degrees 05 minutes West 233 feet;                                                                                                                                                                                                                                                                                                                                                                             |
| thence West 165 feet; thence North 67 degrees 08 minutes West 368.84 feet; thence South                                                                                                                                                                                                                                                                                                                                                                             |
| 26 degrees 36 minutes West 368.49 feet; thence North 63 degrees 08 minutes West 737.68                                                                                                                                                                                                                                                                                                                                                                              |
| feet; thence North 165 feet; thence West 330 feet to the point of beginning.                                                                                                                                                                                                                                                                                                                                                                                        |
|                                                                                                                                                                                                                                                                                                                                                                                                                                                                     |
| Being a part of the East half of the Southwest quarter of Section 19, part of the West half                                                                                                                                                                                                                                                                                                                                                                         |
| of the Southeast quarter of Section 19, part of the Northeast quarter of the Northwest                                                                                                                                                                                                                                                                                                                                                                              |
| quarter of Section 30, and part of the Northwest quarter of the Northeast quarter of Section                                                                                                                                                                                                                                                                                                                                                                        |
| 30, all in Township 22, Range 24, Stone County, Missouri, and containing 116 acres more                                                                                                                                                                                                                                                                                                                                                                             |
| or less and subject to flowage easement to the 936 contour, and recorded in Book 4,                                                                                                                                                                                                                                                                                                                                                                                 |
| Page 82, Office of Recorder of Deeds, Stone County, Missouri.                                                                                                                                                                                                                                                                                                                                                                                                       |
| (d) Turkey Mountain Estate No. 2, 4 <sup>th</sup> Subdivision, Stone County Missouri, described as:                                                                                                                                                                                                                                                                                                                                                                 |
| Beginning at the Southwest corner of the Southeast quarter of the Northwest quarter of<br>Section 19, Township 22, Range 24, thence South 10 feet; thence East 1376.64 feet; thence<br>North 9 degrees 28 minutes West 344.67 feet; thence North 26 degrees 39 minutes West<br>369.24 feet; thence East 165 feet; thence North 1995 feet; thence West 1320 feet; thence<br>South 1335 feet; thence East 214 feet; thence South 0 degrees 15 minutes, West 132 feet. |
| *Indicates new rate or text<br>+Indicates change                                                                                                                                                                                                                                                                                                                                                                                                                    |

\_\_\_\_

FOR

Missouri American Water Company NAME OF ISSUING CORPORATION

Stone & Barry County

| Legal Description                                                                                                                                                                                                                                                                                                                                                                                                                                                                                                                   |  |
|-------------------------------------------------------------------------------------------------------------------------------------------------------------------------------------------------------------------------------------------------------------------------------------------------------------------------------------------------------------------------------------------------------------------------------------------------------------------------------------------------------------------------------------|--|
| Of Service Area (continued)                                                                                                                                                                                                                                                                                                                                                                                                                                                                                                         |  |
| thence West 208.04 feet to the point of beginning.                                                                                                                                                                                                                                                                                                                                                                                                                                                                                  |  |
| Being part of the East half of the Northwest quarter of Section 19, part of the Northeast quarter of the Southwest quarter of Section 19, part of the Southwest quarter of the Northeast quarter of Section 19, and part of the Southwest quarter of the Southwest quarter of Section 18, all in Township 22, Range 24, Stone County, Missouri, and containing 73.5 acres more or less, and subject to a flowage easement to the 936 contour, and recorded in Book 4, Page 87, Office of Recorder of Deeds, Stone County, Missouri. |  |
| (e) Turkey Mountain Estate No. 2, 5 <sup>th</sup> Subdivision, Stone County, Missouri, described as:                                                                                                                                                                                                                                                                                                                                                                                                                                |  |
| Beginning at a point 15 feet North of the Southeast corner of the Southeast quarter of the Southwest quarter of Section 18, Township 22, Range 24, thence West 940 feet; thence North 1545.6 feet to the South right-of-way line of State Highway YY; thence North 89 degrees 32 minutes East 771.06 feet; thence South 249.08 feet; thence East 169 feet to the Northeast corner of the Southeast quarter of the Southwest quarter of said Section 18, thence South 1305 feet to the point of beginning.                           |  |
| Being a part of the East half of the Southwest quarter of Section 18, Township 22, Range 24, Stone County, Missouri, and containing 29.4 acres more or less,, and recorded in Book 4, Page 88, Office of Recorder of Deeds, Stone County, Missouri.                                                                                                                                                                                                                                                                                 |  |
| (f) Turkey Mountain Estate No. 2, 6 <sup>th</sup> Subdivision, Stone County, Missouri, described as:                                                                                                                                                                                                                                                                                                                                                                                                                                |  |
| Beginning at the northwest corner of the Southwest quarter of the Northeast quarter of Section 19, Township 22, Range 24, thence East 1320 feet; thence South 2615.04 feet; thence North 89 degrees 05 minutes West 175.02 feet; thence North 30 degrees 58 minutes West 935.59 feet; thence North 45 degrees East 233.34 feet; thence North 45 degrees West 233.34 feet; thence North 21 degrees 58 minutes West 835.52 feet; thence West 330 feet; thence North 660 feet to the point of beginning.                               |  |
| Being part of the Southwest quarter of the Northeast quarter and a part of the Northwest.                                                                                                                                                                                                                                                                                                                                                                                                                                           |  |
| *Indicates new rate or text<br>+Indicates change                                                                                                                                                                                                                                                                                                                                                                                                                                                                                    |  |