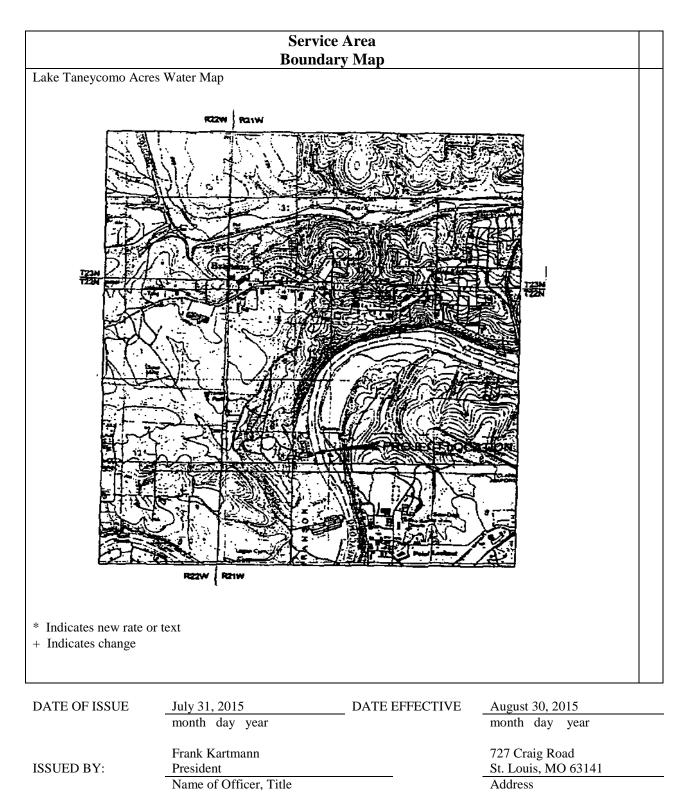

| TABLE OF CONTENTS                                                 |                  |
|-------------------------------------------------------------------|------------------|
|                                                                   |                  |
| Certificated Area Description                                     | Sheet No.        |
| St. Joseph Area (continued)                                       |                  |
| Service Area Granted in Case No. WM-92-84 (Map)                   | CA 7.2           |
| Service Area Granted in Case No. WM-92-84 (Legal Description)     | CA 7.3 – 7.7     |
| Service Area Granted in Case No. WA-97-46 (Map)                   | CA 7.8           |
| Service Area Granted in Case No. WA-97-46 (Legal Description)     | CA 7.9 & 7.10    |
| Service Area Granted in Case No. WA-97-46 (Map)                   | CA 7.11          |
| Service Area Granted in Case No. WA-97-46 (Legal Description)     | CA 7.12 & 7.13   |
| Mexico Area                                                       |                  |
| Service Area                                                      | CA 9.1           |
| Brunswick Area                                                    |                  |
| Service Area                                                      | CA 10.1          |
| Taney County Area                                                 |                  |
| Service Area Granted in Case No. WA-96-96 (Map)                   | CA 11.1          |
| Service Area Granted in Case No. WA-96-96 (Legal Description)     | CA 11.2          |
| Service Area (Map) – Branson Canyon                               | CA 11.3          |
| Service Area (Legal Description) – Branson Canyon                 | CA 11.4          |
| Lincoln County Area                                               |                  |
| Service Area Granted in Case No. WA-2015-0019 (Map)               | CA 12.1          |
| Service Area Granted in Case No. WA-2015-0019 (Legal Description) | CA 12.2          |
| Rankin Acres Area                                                 |                  |
| Service Area (Map)                                                | CA 13.1 *        |
| Service Area (Legal Description)                                  | CA 13.2 *        |
| Spring Valley/Lakewood Manor                                      |                  |
| Spring Valley Area (Map)                                          | CA 14.1 *        |
| Spring Valley Area (Legal Description)                            | CA 14.2 *        |
| Lakewood Manor (Map)                                              | CA 14.3 *        |
| Lakewood Manor (Legal Description)                                | CA 14.4 *        |
| Ozark Mountain/Lake Taneycomo Acres Area                          |                  |
| Ozark Mountain Area (Map)                                         | CA 15.1 *        |
| Ozark Mountain Area (Legal Description)                           | CA 15.2 – 15.9 * |
| Lake Taneycomo Acres Area (Map)                                   | CA 15.10 *       |
| Lake Taneycomo Acres Area (Legal Description)                     | CA 15.11 *       |
| Whitebranch Area                                                  |                  |
| Whitebranch Area (Map)                                            | CA 16.1 *        |
| Whitebranch Area (Legal Description)                              | CA 16.2 *        |