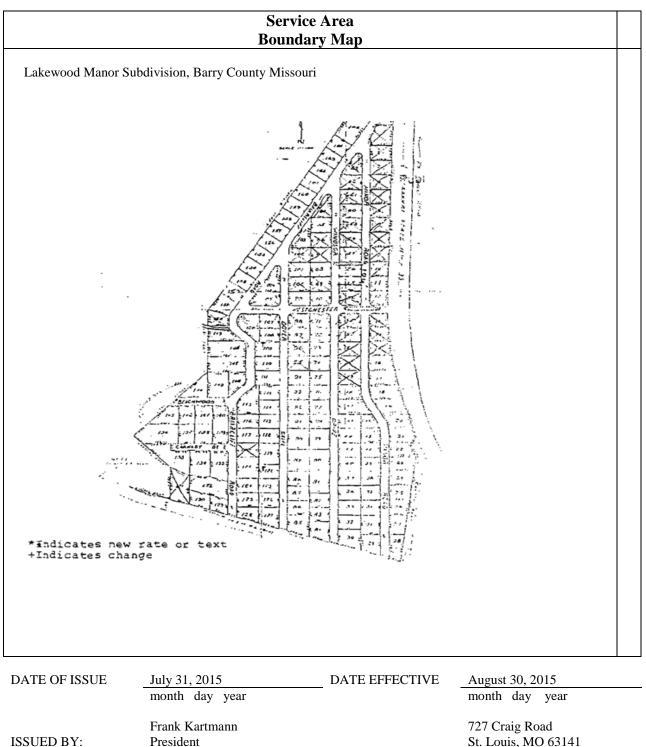

Missouri American Water Company

FOR

Stone & Barry County

NAME OF ISSUING CORPORATION

COMMUNITY, TOWN, OR CITY

Name of Officer, Title

St. Louis, MO 63141 Address

FOR

Missouri American Water Company

NAME OF ISSUING CORPORATION

Stone & Barry County COMMUNITY, TOWN, OR CITY

## **Legal Description Of Service Area** (h) Lakewood Manor Subdivision, described as: A tract of land situated in the County of Barry, Missouri being a part of the south half of the southeast quarter of section 23, and the north half of the northeast quarter of section 26, all in township 22 north, range 25 west, more particularly described as follows: Beginning at a point on the west line of the southeast quarter of the southeast quarter of said section 23, said point being 990 feet north of the southwest corner thereof; thence east 220.2 feet to the westerly right of way line of Missouri State Highway 39 as now located; thence south 1 degree 29 minutes west along said right of way line 894.8 feet; thence along a 2.92 degree curve to the left 778.77 feet to the intersection with the westerly right of way line of an existing county

road; thence south 27 degrees 14 minutes west, 59.27 feet; thence south 26 degrees 46 minutes east, 56.78 feet; thence south 8 degrees 47 minutes west 565.57 feet to the intersection with the northerly right of way line of Missouri State Highway 86 (old); thence north 73 degrees 41 minutes along said right of way line 1,114,36 feet: thence northwesterly along said right of way line 200 feet plus or minus to the intersection with a GFTL tract EE3120; thence south 71 degrees 34 minutes east along said GFTL 200 feet plus or minus; thence north along said GFTL 165 feet; thence north 45 degrees 00 minutes west along said GFTL 233.3 feet; thence north 45 degrees 00 minutes east along said GFTL 466.7 feet; thence north along said GFTL 330.0 feet; thence north 33 degrees 41 minutes cast along said GFTL 1,189.7 feet to the point of beginning.