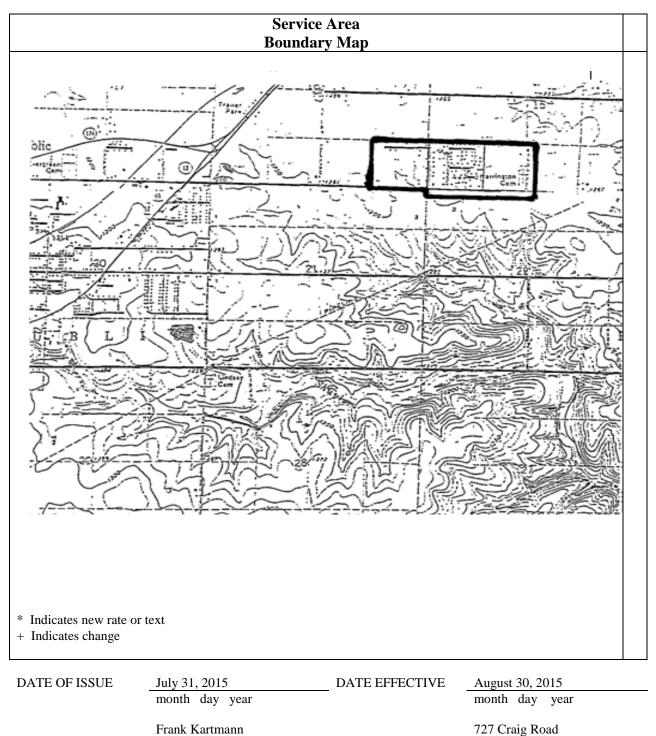

President

Name of Officer, Title

FOR

Missouri American Water Company NAME OF ISSUING CORPORATION

COMMUNITY, TOWN, OR CITY

Greene County

727 Craig Road St. Louis, MO 63141 Address

FOR

Missouri American Water Company NAME OF ISSUING CORPORATION

COMMUNITY, TOWN, OR CITY

Greene County

| Legal Description                                                                                                                                                                                                                                                                                                                                                                                                                                                                                                                                                                                                                                                                                                                                                                                                                                                                                                                                                                                                                                                                                                                                                                                                                                                                                                                                                                                                                                                                                                                                 |
|---------------------------------------------------------------------------------------------------------------------------------------------------------------------------------------------------------------------------------------------------------------------------------------------------------------------------------------------------------------------------------------------------------------------------------------------------------------------------------------------------------------------------------------------------------------------------------------------------------------------------------------------------------------------------------------------------------------------------------------------------------------------------------------------------------------------------------------------------------------------------------------------------------------------------------------------------------------------------------------------------------------------------------------------------------------------------------------------------------------------------------------------------------------------------------------------------------------------------------------------------------------------------------------------------------------------------------------------------------------------------------------------------------------------------------------------------------------------------------------------------------------------------------------------------|
| Of Service Area                                                                                                                                                                                                                                                                                                                                                                                                                                                                                                                                                                                                                                                                                                                                                                                                                                                                                                                                                                                                                                                                                                                                                                                                                                                                                                                                                                                                                                                                                                                                   |
| LEGAL DESCRIPTION OF SERVICE AREA<br>A PART OF GREEN COUNTY, M ssouri more particularly described as followed:<br>BEGINNING at the Northwest corner of the Southeast Quarter of the<br>Southeast Quarter of Section 16, Township 28 North, Range 23 West, Green<br>County, M ssouri; thence South along the West line of said Southeast<br>Quarter of Section 16 to the South line of said Section 16; thence East<br>along said South line of Section 16 to the Northwest corner of Section 22,<br>Township 28 North, Range 23 West, Greene County, M ssouri; thence South<br>along the West line of said Section 22 to a point 200 feet South of the<br>North line of said Section 22; thence East along a line 200 feet South of<br>and parallel to said North line of Section 22 to the intersection with the<br>East line of the Northwest Quarter of Section 22; thence North along<br>said East line of the Northwest Quarter of Section 22 and the East line of<br>the Southwest Quarter of Section 15; Township 28 North, Range 23 West,<br>Green County M ssouri to the Northeast Corner of the Southeast Quarter of<br>the southwest Quarter of Section 15; thence west along the North line<br>of the South half of the said Southwest Quarter Section 15 and the North<br>line of the South half of the Southeast Quarter of Section 15 section 15 and the North<br>line of the South half of the Southeast Quarter of Section 15 section 16, Township 28<br>North, Range 23 West, Greene County, M ssouri to the POINT OF BEGINNING |
| <ul> <li>* Indicates new rate or text</li> <li>+ Indicates change</li> </ul>                                                                                                                                                                                                                                                                                                                                                                                                                                                                                                                                                                                                                                                                                                                                                                                                                                                                                                                                                                                                                                                                                                                                                                                                                                                                                                                                                                                                                                                                      |