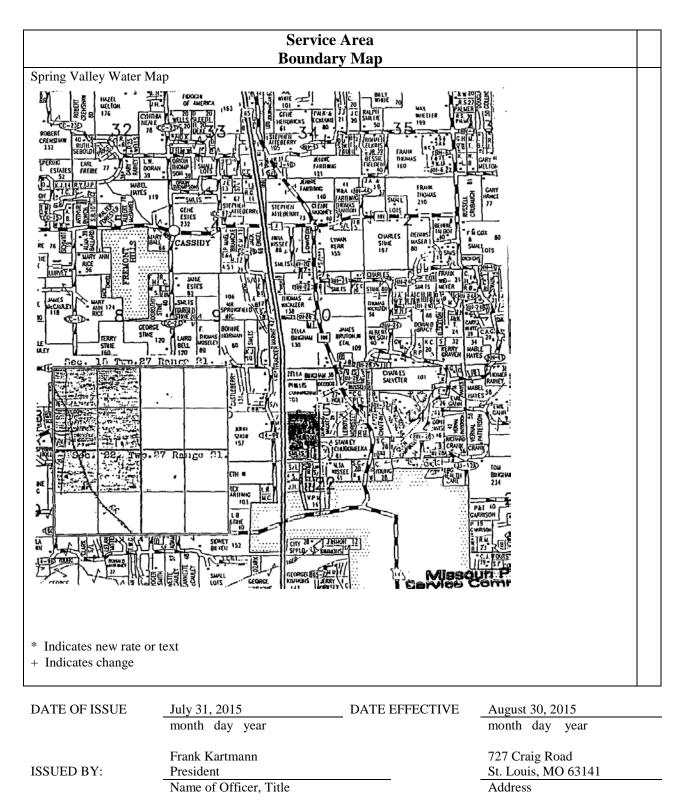

|

| DATE OF ISSUE | July 31, 2015          | DATE EFFECTIVE | August 30, 2015     |
|---------------|------------------------|----------------|---------------------|
|               | month day year         |                | month day year      |
|               | Frank Kartmann         |                | 727 Craig Road      |
| ISSUED BY:    | President              |                | St. Louis, MO 63141 |
|               | Name of Officer, Title |                | Address             |
|               |                        |                |                     |

Missouri American Water Company

NAME OF ISSUING CORPORATION

Christian County



| Original | SHEET NO. | CA 14.2 |
|----------|-----------|---------|
|          | SHEET NO. |         |

FOR

Missouri American Water Company NAME OF ISSUING CORPORATION

Christian County

| Legal Description<br>Of Service Area                                                                                                                                 |  |
|----------------------------------------------------------------------------------------------------------------------------------------------------------------------|--|
| Southwest Quarter of Section 15, Township 27, Range 21 and the North Half of the Northwest Quarter of Section 22, Township 27, Range 21, Christian County, Missouri. |  |
|