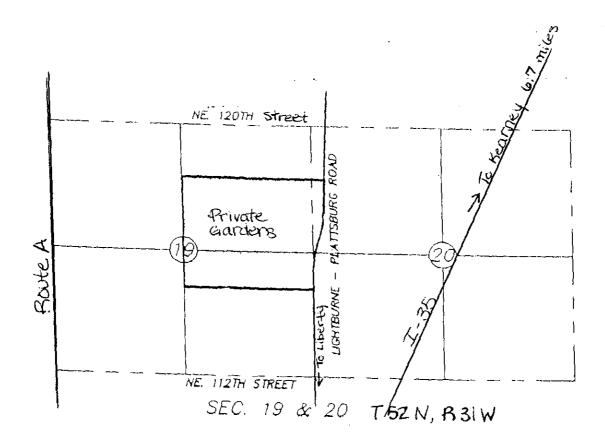

DEC 1 6 2004

Public Service Commission

Re: Central Rive

Central Rivers Wastewater Utility, Inc./Private Gardens Subdivision

Case No. SA-2004-0470 45-05-0404

Dear Mr. Roberts:

Enclosed please find for filing an original and six (6) copies of Revised Sheet No. 6 which is the map of Private Gardens' service area.

## Map of PRIVATE GARDENS service area

| *indicates new rate or text<br>+indicates change<br>DATE OF ISSUE | 104       | DATE EFFECTIVE  | 1/1/05            |          |
|-------------------------------------------------------------------|-----------|-----------------|-------------------|----------|
| Month                                                             | Day Year  | _DATE ELLECTIVE | Month Day Year    | <u>.</u> |
|                                                                   | •         |                 | •                 |          |
| ISSUED BY: Mark Geisinger                                         | President | P.O. Box 528,   | Kearney, MO 64060 |          |
| Name of Officer                                                   | Title     | Addr            |                   |          |