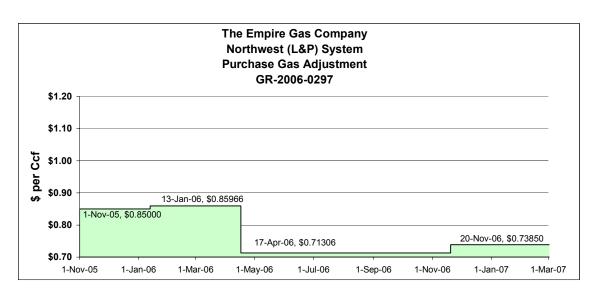

| Date effective    | 4/17/2006 11/20/2006 Change |             |           | 4/17/2006   | 11/20/2006  | Change    | 4/17/2006 11/20/2006 Change |           |           |
|-------------------|-----------------------------|-------------|-----------|-------------|-------------|-----------|-----------------------------|-----------|-----------|
| Rate Schedules    | RS, SCF and SVF             |             |           | LVF         |             |           | LVI                         |           |           |
| regular PGA       | \$0.73838                   | \$0.75748   | \$0.01910 | \$0.73838   | \$0.75748   | \$0.01910 | \$0.76629                   | \$0.80485 | \$0.03856 |
| ACA               | (\$0.02532)                 | (\$0.01898) | \$0.00634 | (\$0.02532) | (\$0.01898) | \$0.00634 | \$0.00000                   | \$0.00000 | \$0.00000 |
| Refunds           | \$0.00000                   | \$0.00000   | \$0.00000 | \$0.00000   | \$0.00000   | \$0.00000 | \$0.00000                   | \$0.00000 | \$0.00000 |
| TOP factor        | \$0.00000                   | \$0.00000   | \$0.00000 | \$0.00000   | \$0.00000   | \$0.00000 | \$0.00000                   | \$0.00000 | \$0.00000 |
| TC Factor         | \$0.00000                   | \$0.00000   | \$0.00000 | \$0.00000   | \$0.00000   | \$0.00000 | \$0.00000                   | \$0.00000 | \$0.00000 |
| Total PGA Per Ccf | \$0.71306                   | \$0.73850   | \$0.02544 | \$0.71306   | \$0.73850   | \$0.02544 | \$0.76629                   | \$0.80485 | \$0.03856 |