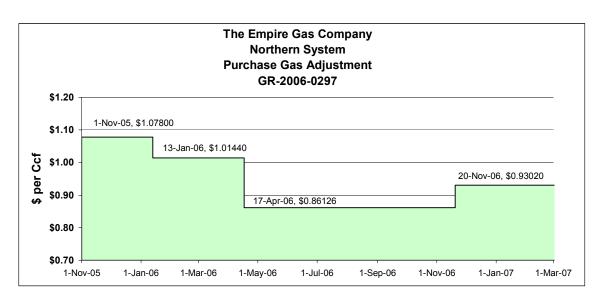

| Date effective    | 4/17/2006       | 11/20/2006  | Change      | 4/17/2006   | 11/20/2006  | Change      | 4/17/2006 | 11/20/2006 | Change    |
|-------------------|-----------------|-------------|-------------|-------------|-------------|-------------|-----------|------------|-----------|
| Rate Schedules    | RS, SCF and SVF |             |             | LVF         |             |             | LVI       |            |           |
| regular PGA       | \$0.84692       | \$0.92104   | \$0.07412   | \$0.84692   | \$0.92104   | \$0.07412   | \$0.67655 | \$0.73585  | \$0.05930 |
| ACA               | \$0.01786       | \$0.01038   | (\$0.00748) | \$0.01786   | \$0.01038   | (\$0.00748) | \$0.00000 | \$0.00000  | \$0.00000 |
| Refunds           | (\$0.00352)     | (\$0.00122) | \$0.00230   | (\$0.00352) | (\$0.00122) | \$0.00230   | \$0.00000 | \$0.00000  | \$0.00000 |
| TOP factor        | \$0.00000       | \$0.00000   | \$0.00000   | \$0.00000   | \$0.00000   | \$0.00000   | \$0.00000 | \$0.00000  | \$0.00000 |
| TC Factor         | \$0.00000       | \$0.00000   | \$0.00000   | \$0.00000   | \$0.00000   | \$0.00000   | \$0.00000 | \$0.00000  | \$0.00000 |
| Total PGA Per Ccf | \$0.86126       | \$0.93020   | \$0.06894   | \$0.86126   | \$0.93020   | \$0.06894   | \$0.67655 | \$0.73585  | \$0.05930 |