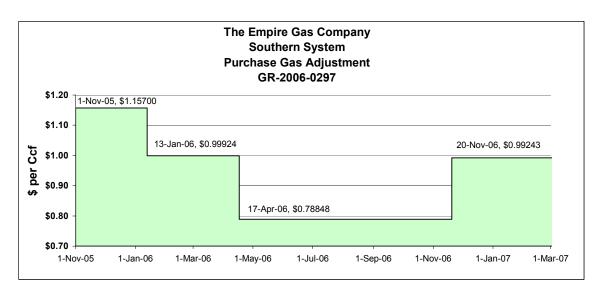

## MEMORANDUM ATTACHMENTS

Missouri Public Service Commission Official Case File, Case No. GR-2006-0297, File No. YG-2007-0311, The Empire District Gas Company – Northern, Southern, and Northwest (L&P)

| Date effective    | 4/17/2006 11/20/2006 Change |             |           | 4/17/2006   | 11/20/2006  | Change    | 4/17/2006 | 11/20/2006 | Change    |
|-------------------|-----------------------------|-------------|-----------|-------------|-------------|-----------|-----------|------------|-----------|
| Rate Schedules    | RS, SCF and SVF             |             |           | LVF         |             |           | LVI       |            |           |
| regular PGA       | \$0.76227                   | \$0.92011   | \$0.15784 | \$0.76227   | \$0.92011   | \$0.15784 | \$0.67148 | \$0.82314  | \$0.15166 |
| ACA               | \$0.03163                   | \$0.07475   | \$0.04312 | \$0.03163   | \$0.07475   | \$0.04312 | \$0.00000 | \$0.00000  | \$0.00000 |
| Refunds           | (\$0.00542)                 | (\$0.00243) | \$0.00299 | (\$0.00542) | (\$0.00243) | \$0.00299 | \$0.00000 | \$0.00000  | \$0.00000 |
| TOP factor        | \$0.00000                   | \$0.00000   | \$0.00000 | \$0.00000   | \$0.00000   | \$0.00000 | \$0.00000 | \$0.00000  | \$0.00000 |
| TC Factor         | \$0.00000                   | \$0.00000   | \$0.00000 | \$0.00000   | \$0.00000   | \$0.00000 | \$0.00000 | \$0.00000  | \$0.00000 |
| Total PGA Per Ccf | \$0.78848                   | \$0.99243   | \$0.20395 | \$0.78848   | \$0.99243   | \$0.20395 | \$0.67148 | \$0.82314  | \$0.15166 |