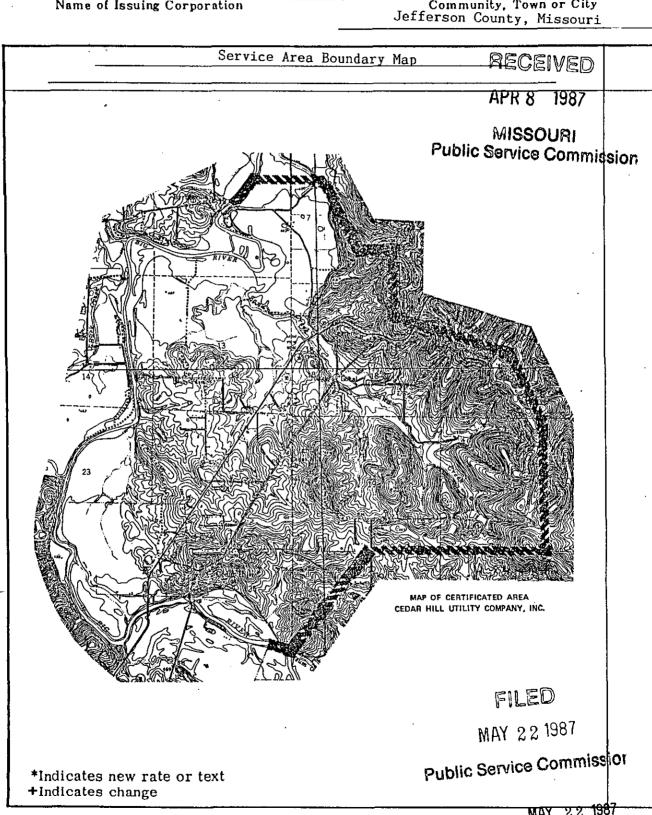

Service Area Boundary RECEIVED (Metes and Bounds description)

APR 8 1987

CERTIFICATED AREA SANITARY SEWER SERVICE

MISSOURI Public Service Commission

Cedar Hill Utility Co., Inc.

An area located in Jefferson County, Missouri, more particularly described as follows:

Beginning at the centerline of Big River at a point approximately 3500 feet north of the south line of fractional Section 12, Township 42 North, Range 3 East of the Fifth Principal Meridian; thence east to the southeast corner of the northwest quarter of the northwest quarter of Section 7, Township 42 North, Range 4 East; thence southeasterly to the northeast corner of the southeast quarter of the southwest quarter of said Section 7; thence east to the northwest corner of the southeast quarter of the southeast quarter of said Section 7; thence south to the southwest corner of the northeast quarter of the northeast quarter of Section 18, Township 42 North, Range 4 East; thence southeasterly to the center of Section 17, Township 42 North, Range 4 East; thence southeasterly to the southwest corner of the southeast quarter of the southeast quarter of said Section 17; thence south to the southwest corner of the southeast quarter of the southeast quarter of Section 20, Township 42 North, Range 4 East; thence west along the south line of Sections 20 and 19, Township 42 North, Range 4 East to the southwest corner of the southeast quarter of said Section 19; thence along a line southwesterly to the northwest corner of the southwest quarter of the southwest quarter of Section 30, Township 42 North, Range 4 East and extension thereof to the centerline of Big River; thence northerly along said centerline to the place of beginning.