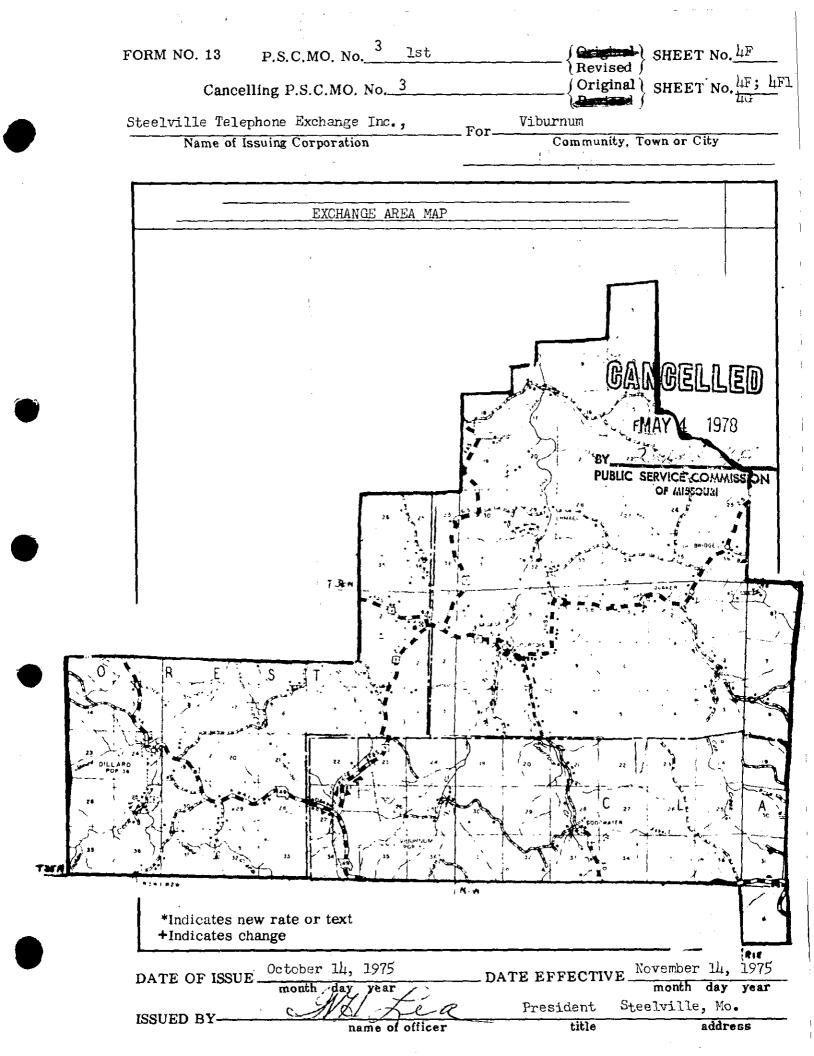

|                                  |
| 770                                           | N WA                       |                                  |
| 4620                                          | 2640                       |                                  |
| 4620                                          | hand he will be the second |                                  |
| *Indicates new rate or text +Indicates change |                            | SCALE-1/2"=5280'                 |
|                                               |                            |                                  |

DATE OF ISSUE July 12,1976

month day year

President Steelville, No

ISSUED BY

name of officer

DATE EFFECTIVE Aug. 12,1976

month day year

President Steelville, No

address



| Cancelling P.S.C.MO. No. 2                                           | -{Original   SHEET No                     |
|----------------------------------------------------------------------|-------------------------------------------|
| elville Telephone Exch. Inc. For Stee<br>Name of Issuing Corporation | Community Fown of City                    |
|                                                                      | OCT 14 1977                               |
|                                                                      |                                           |
| GENERAL RULES AND REGULA                                             | MISSOURI<br>AT I Philic Service Committee |
| PART I                                                               | L. abite betvice Commis