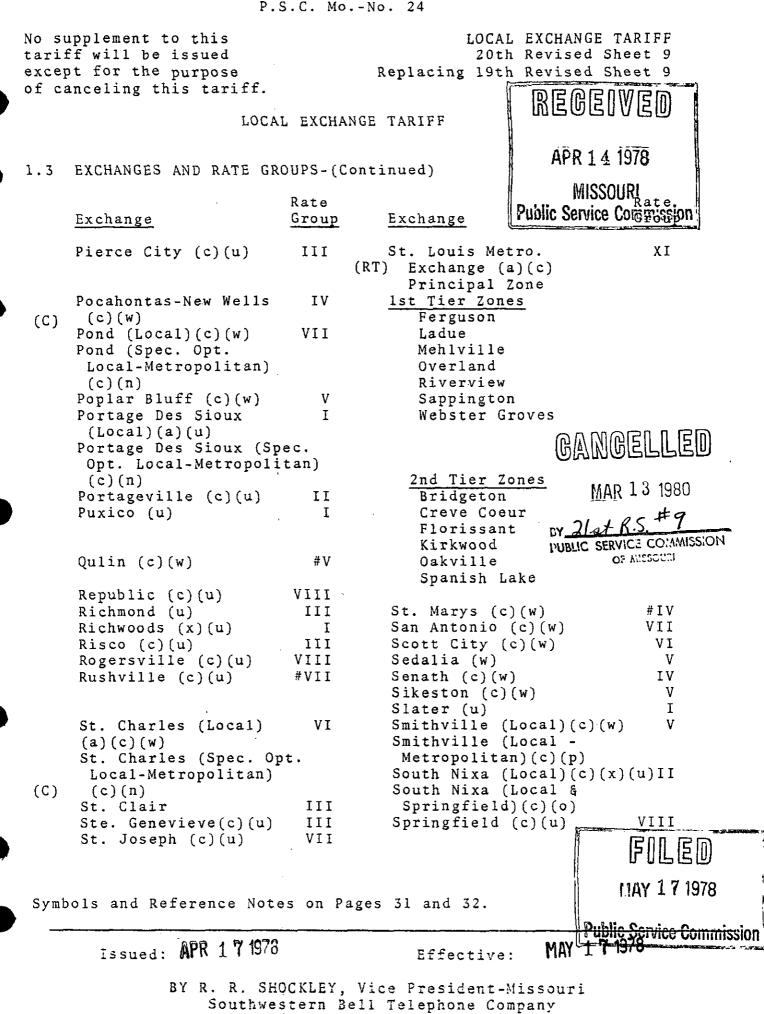

#### LOCAL EXCHANGE TARIFF

RECEIVED

1.3 RATE GROUP C (3)

Chesterfield (Local)(1) Fair Grove (1) Fenton (Local)(1) Manchester (Local)(1) Maxville (Local)(1) Nixa (1) Republic (1) Rogersville (1) Springfield (1) Strafford (1) Valley Park (Local)(1) Willard (1) DEC - 4 1980 Springfield Local-Metropolitan

MISSOURI Billings (1)(2)ublic Service Comparison Clever (1)(2) South Nixa (1)(2)

GANGELLED DEC -9 1981 COMMISSI OF WISSOURI SERVICE PUBLIC

 (1) Extended Area Service - See Paragraph 1.4.
 (2) Residence 2-Party Line Service not offered.
 (CT) (3) Residential Message 2-Party Service not offered.
 Issued: December 1, 1980 Effective: December 15, 1980 8 0 - 2 5 6
 BY R. R. SHOCKLEY, Vice President-Missourfublic Service Commission Southwestern Bell Telephone Company St. Louis, Missouri