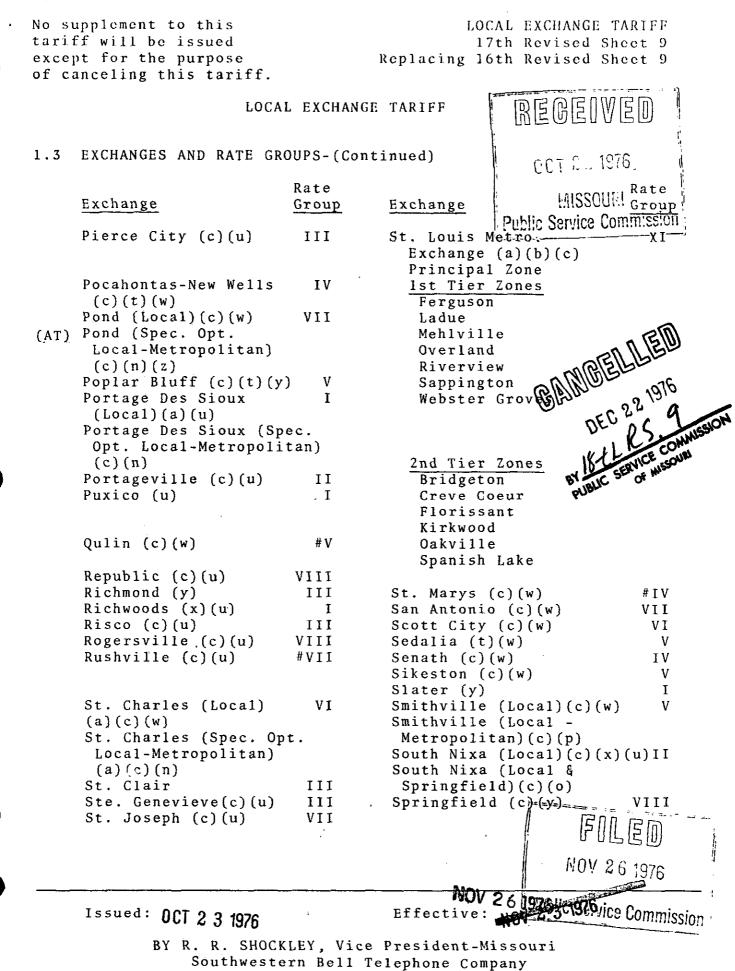

#### LOCAL EXCHANGE TARIFF

RECEIVED

1.3 RATE GROUP C (3)

Chesterfield (Local)(1) Fair Grove (1) Fenton (Local)(1) Manchester (Local)(1) Maxville (Local)(1) Nixa (1) Republic (1) Rogersville (1) Springfield (1) Strafford (1) Valley Park (Local)(1) Willard (1) DEC - 4 1980 Springfield Local-Metropolitan

MISSOURI Billings (1)(2)ublic Service Comparison Clever (1)(2) South Nixa (1)(2)

GANGELLED DEC -9 1981 COMMISSI OF WISSOURI SERVICE PUBLIC

 (1) Extended Area Service - See Paragraph 1.4.
 (2) Residence 2-Party Line Service not offered.
 (CT) (3) Residential Message 2-Party Service not offered.
 Issued: December 1, 1980 Effective: December 15, 1980 8 0 - 2 5 6
 BY R. R. SHOCKLEY, Vice President-Missourfublic Service Commission Southwestern Bell Telephone Company St. Louis, Missouri