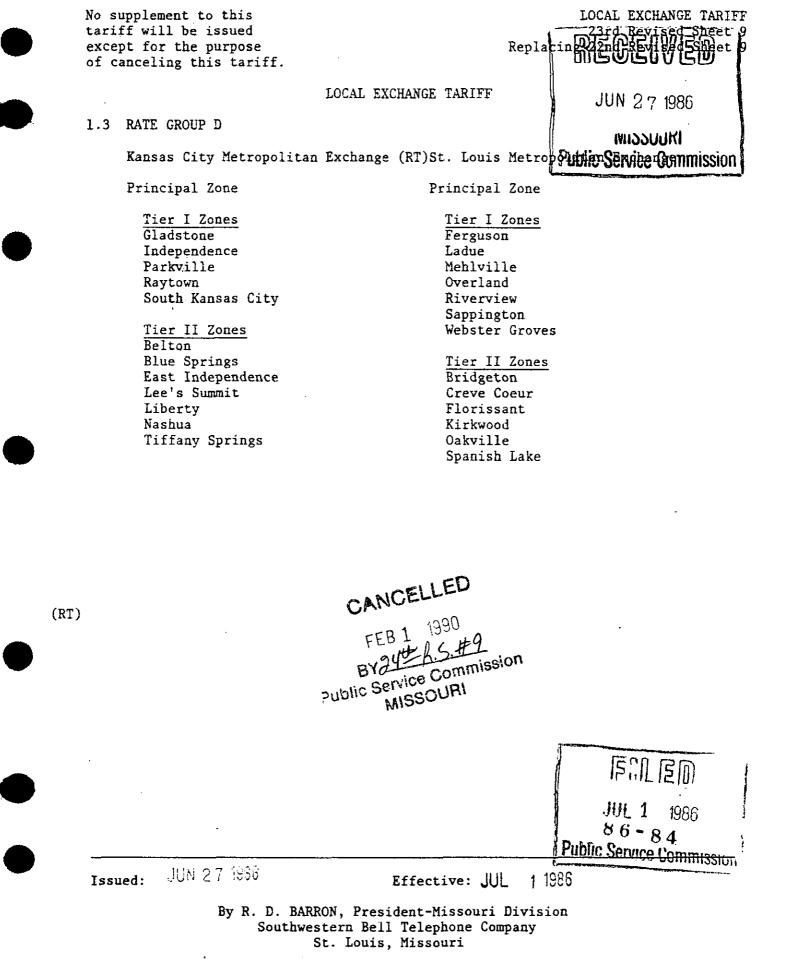

#### Springfield Metropolitan Exchange

Principal Zone -Principal Zone Base Rate Area(3)

#### Metropolitan Calling Area-1 (MCA-1) Zones

Fair Grove(3) Nixa(1)(3) Republic(1)(3) Rogersville(3) Strafford(3) Willard(3)

- (1) Extended Area Service See Paragraph 1.4.
- (2) See Paragraph 1.1.3, preceding.
- (3) One-party service only available.