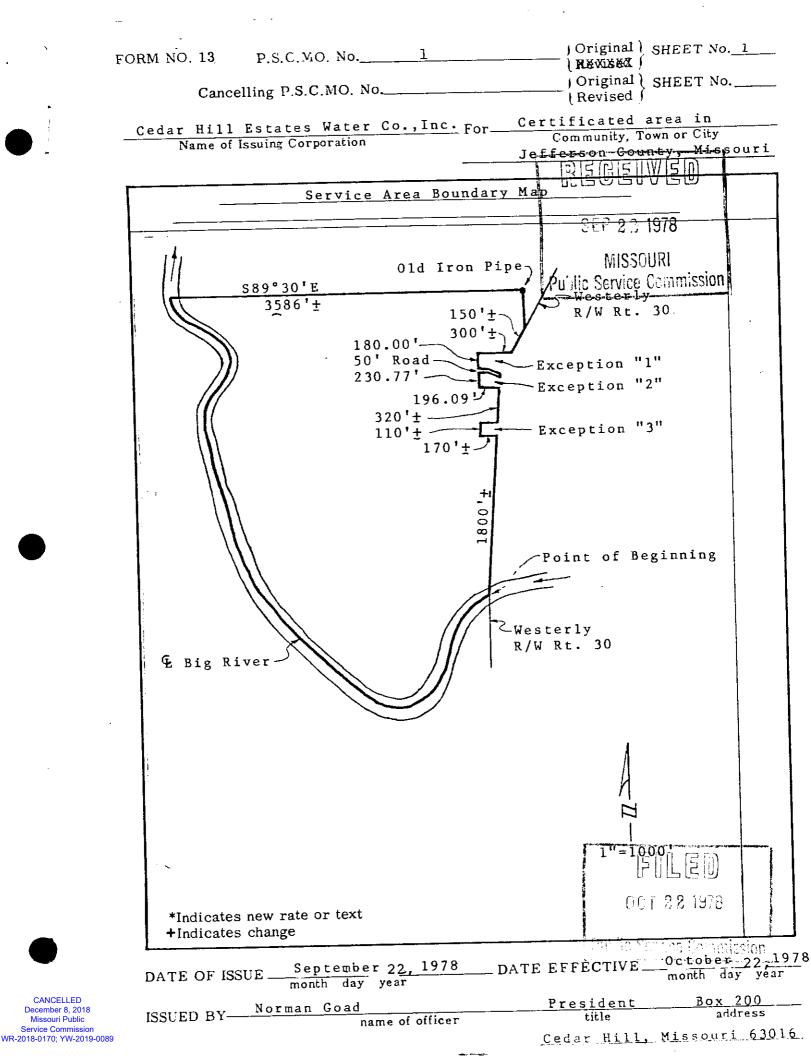

| уеа   |

Mg∕ 63016

7



| , F                                              | DRM NO. 13 P.S.C.MO. N                                                                                                                                                                                                                                                                                                                                            | o1                                                                                                                                                                                                                                                                                                                                                                           | ) Original  <br>  Xexh