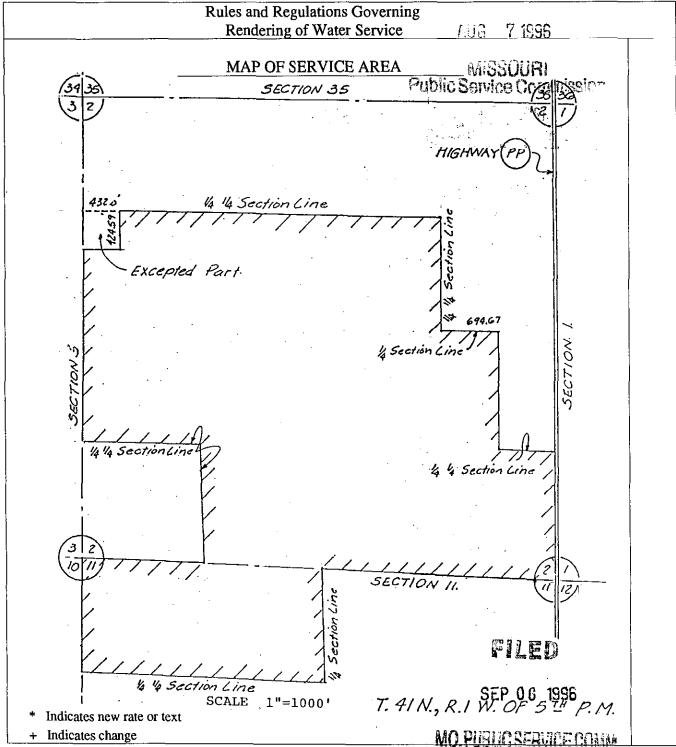

1

P.S.C. MO. No. (Original) SHEET No. (Revised) Cancelling P.S.C. MO. No. All Previous Tariffs (Original) SHEET No. (Revised) Franklin County Water Company, Inc. For Lake St. Clair, Mo. Community, Town or City Name of Issuing Corporation Franklin County, Mo Rules and Regulations Governing Rendering of Water Service  $I \cup G$ 7.1996 MAP OF SERVICE AREA

# LEGAL DESCRIPTION OF SERVICE AREAs

Beginning at the Southwest corner of the Southeast Quarter of Section 2, Township 41 North, Range 1 West of the Fifth (5th) Principal Meridian, Franklin County, Missouri; thence East along the South line of Section 2 to the West right-of-way of Missouri State Route PP: thence North along said right-of-way to the South line of the Northeast Quarter of the Southeast Quarter of Section 2; thence West along said South line 658.73 ft.; thence North 1330.85 ft.; thence North 89 degress 24 minutes West 694.67 ft. to the Northwest corner of the Northeast Quarter of the Southeast Quarter of Section 2; thence North along the East line of the West half of the Northeast Quarter of Section 2 to the Northeast corner of the Southwest Quarter of the said Northeast Quarter; thence along the North line of the South half of the said Northeast Ouarter to the Northeast corner of Southeast Quarter of the Northwest Quarter of Section 2; thence along the North line of the South half of the said Northwest Quarter to a point that is 432.00 ft. East of the Northwest corner of the Southwest Quarter of the Northwest Ouarter of Section 2; thence South 0 degrees 12 minutes West 424.59 ft.; thence North 89 degrees 31 minutes West 409.10 ft. to a point on the East right-of-way of Peacock Road, said point being 25.0 ft. East of the West line of said Northwest Ouarter; thence in a Southerly direction along said right-of-way to the South line of the North half of the Southwest Quarter of Section 2; thence Easterly along said South line to the Northwest corner of the Southeast Quarter of the Southwest Quarter of said Section 2; thence Southerly along the West line of the East half of the Southwest Quarter to the Southwest corner of the Southeast Quarter of the Southwest Quarter; thence Westerly along the South line of Section 2 to the East right-of-way of County Road, said right-of-way being 25.0 ft. East of the West line of Section 11; thence Southerly along the said right-of-way to the South line of the North half of the Northwest Quarter of said Section 11; thence Easterly along said South line to the Southeast corner of the North half of the Northwest Ouarter of said Section 11: thence Northerly along the East line of the said North half of the Northwest Quarter to the point of beginning, containing 460 acres, more of less.