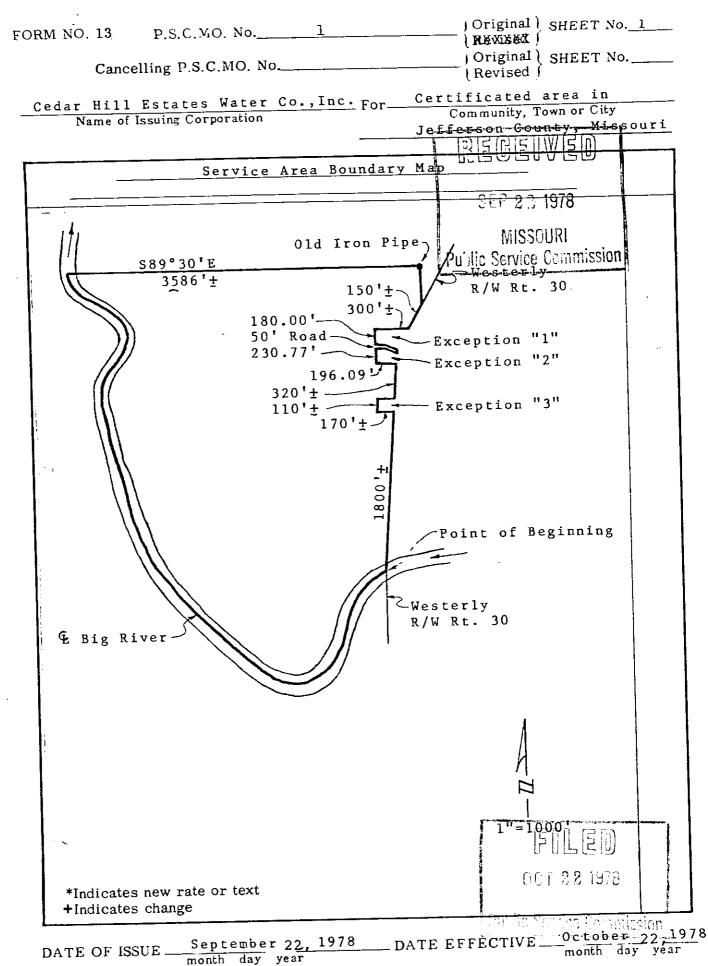

Date of Issue 4/1/63

Date Effective 5/21/03

Issued By: Ann Rudy President Name of Officer Title

Address Springs MO 63501

Address Misseuri Public Sorvice Commission

W-03-385

FLED MAY 21 2003

| FORM NO. 13 P.S.C.MO. No. 1 (Original) SHEET NO.                      | o     |
|-----------------------------------------------------------------------|-------|
| Cancelling P.S.C.MO. No. (Original) SHEET No. (Revised)               | o     |
| Cedar Hill Estates Water Co., Inc. Certificated Area                  | in    |
| Name of Issuing Corporation Community, Town or City  Jefferson County |       |
|                                                                       |       |
| SEP 22 1978                                                           |       |
| TITLE MISSOURI                                                        | .NOS. |
| Map of Service Area                                                   | 1     |
| Legal Description of Service Area                                     | 2     |
| Water Service Schedule No. 1                                          | 3-4   |
| Rule 1 - General                                                      | 5     |
| Rule 2 - Definitions                                                  | 6-7   |
| Rule 3 - Liability of the Company                                     | 8     |
| Rule 4 - Service Connections                                          | 9     |
| Rule 5 - Inside Piping and Customer Water Services                    | 10    |
| Rule 6 - Improper or Excessive Use                                    | 11    |
| Rule 7 - Discontinuance of Service by the Company                     | 12    |
| Rule 8 - Discontinuance of Water Service at Customer's Request        | 13    |
| Rule 9 - Interruptions in Water Service CANCELLED                     | 14    |
| Rule 10 - Extension of Mains                                          | 15-18 |
| Rule 11 - Bills for Water Service MAY 21 2003                         | 19-20 |
| Rule 12 - Service Charges                                             | 21    |
| Rule 13 - Public Fire Protection                                      | 22    |
| Rule 14 - Meters and Meter Installations                              | 23-25 |
| Rule 15 - Meter Tests and Test Fees                                   | 26    |
| Rule 16 - Bill Adjustments Based on Meter Tests 22 1978               | 27    |
| *Indicates new rate or text<br>+Indicates change                      |       |

| name of officer                                 | title         |            | address     |
|-------------------------------------------------|---------------|------------|-------------|
| ISSUED BY Norman Goad                           | President     | Box 200,0  | Cedar Hill, |
| DATE OF ISSUE September 22, 1978 month day year | DATE EFFECTIV | month      | day year    |
| DATE OF ISSUE September 22, 1978                | DATE EFFECTIV | /E_Octobe: | c 22, 1978  |