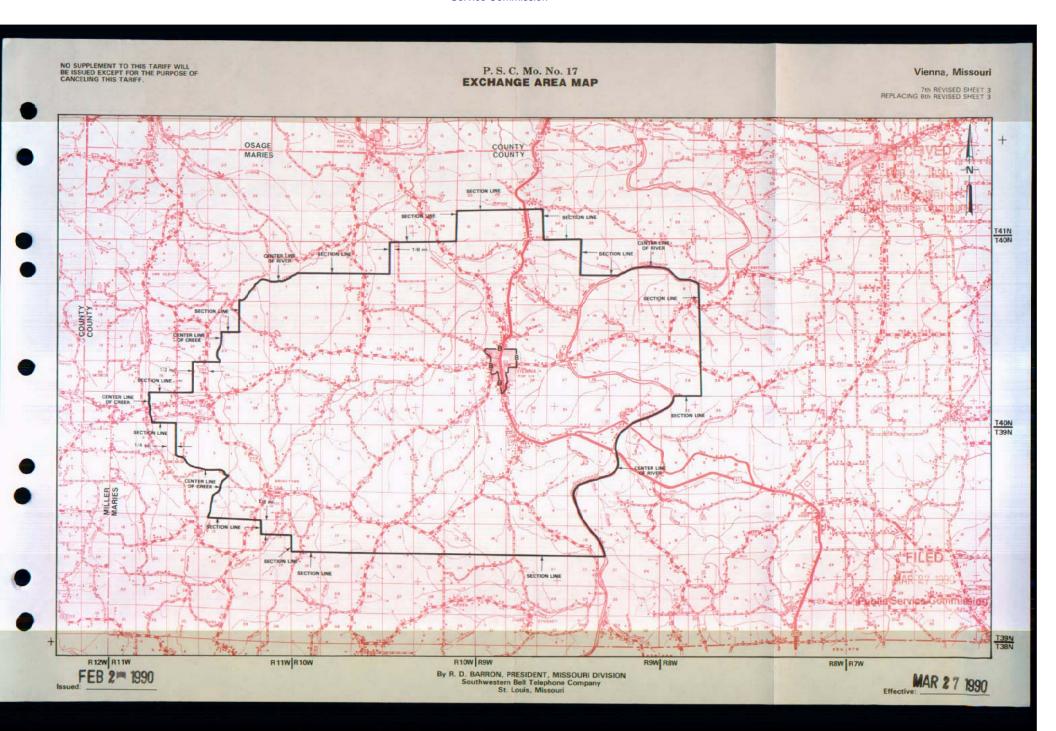

## P. S. C. Mo. No. 17 BASE RATE AREA MAP

1st REVISED SHEET 2 REPLACING ORIGINAL SHEET 2

FEB 2m 1990

Issued:

By R. D. BARRON, PRESIDENT, MISSOURI DIVISION Southwestern Bell Telephone Company St. Louis, Missouri E MAR 27 1990

Effective: \_\_\_\_

CANCELLED June 29, 2007 TO-2002-185 Missouri Public Service Commission

CANCELLED June 29, 2007 TO-2002-185 Missouri Public Service Commission