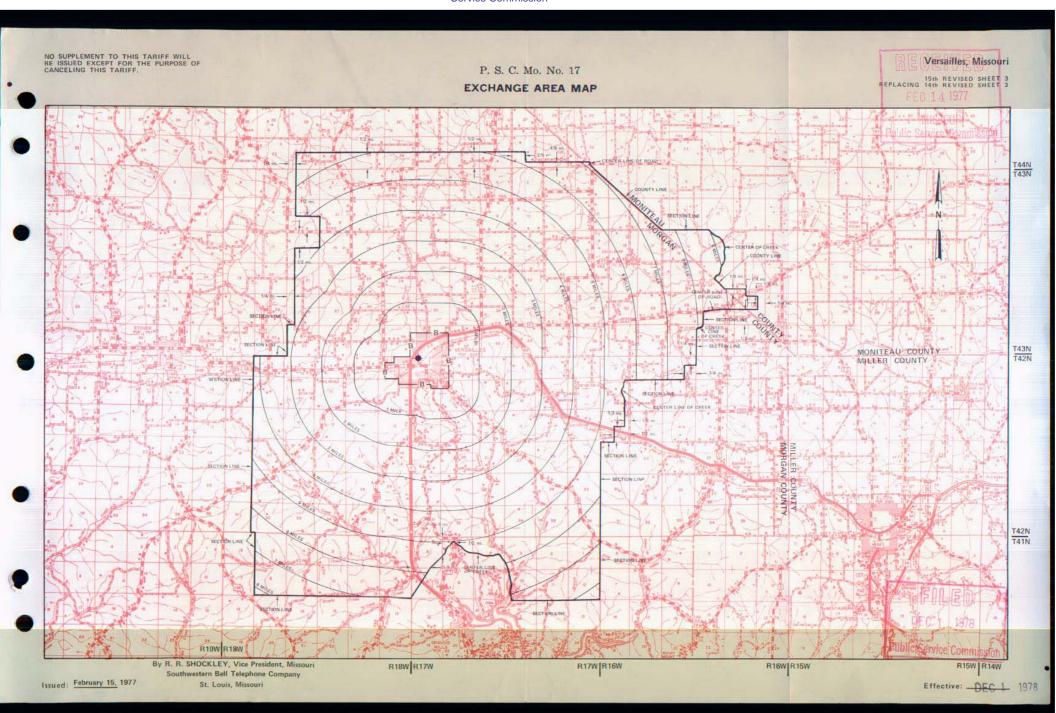

## Non-Scannable Map

(Is viewable in the Data Center 200 Madison Street, 1<sup>st</sup> Floor Jefferson City MO)

SBC PSC MO #17
Versailles, Missouri
Original Sheet 2
Replacing Ozark Tel. Co.
P.S.C. Mo. No. 1
Original Sheet 2