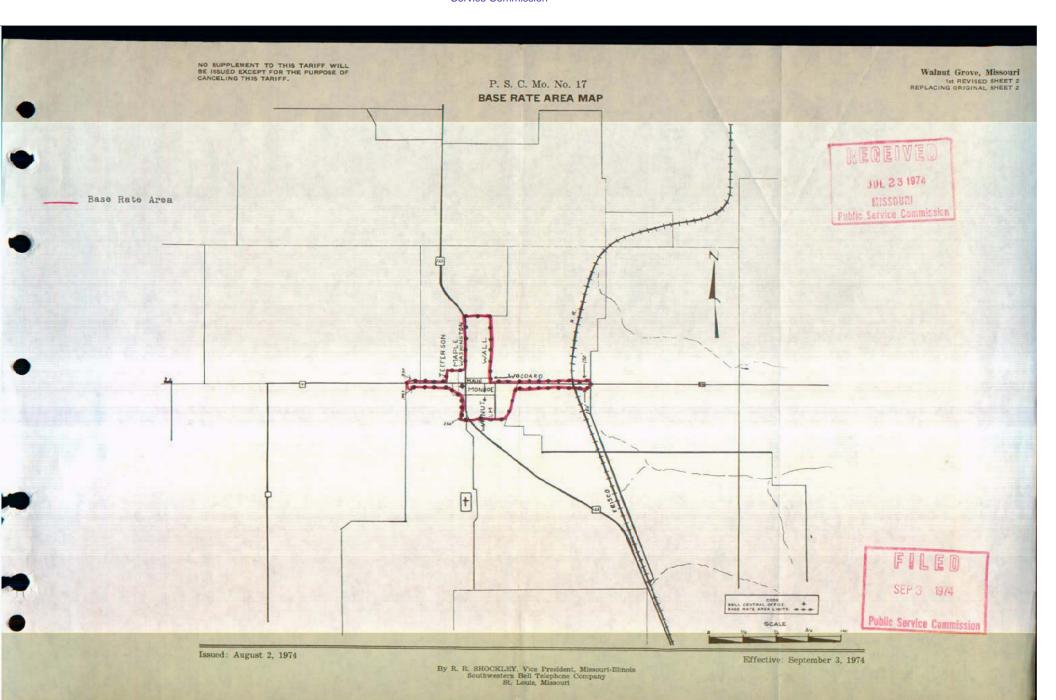

Map

(Is viewable in the Data Center 200 Madison Street, 1<sup>st</sup> Floor Jefferson City MO)

SBC PSC MO #17
Versailles, Missouri
Original Sheet 2
Replacing Ozark Tel. Co.
P.S.C. Mo. No. 1
Original Sheet 2

## Non-Scannable Map

(Is viewable in the Data Center 200 Madison Street, 1<sup>st</sup> Floor Jefferson City MO)

CANCELLED June 29, 2007 TO-2002-185 Missouri Public Service Commission



## P. S. C. Mo. No. 17 BASE RATE AREA MAP

1st REVISED SHEET 2 REPLACING ORIGINAL SHEET 2



FEB 2m 1990

Issued:

By R. D. BARRON, PRESIDENT, MISSOURI DIVISION Southwestern Bell Telephone Company St. Louis, Missouri E MAR 27 1990

Effective: \_\_\_\_

CANCELLED June 29, 2007 TO-2002-185 Missouri Public Service Commission



CANCELLED June 29, 2007 TO-2002-185 Missouri Public Service Commission