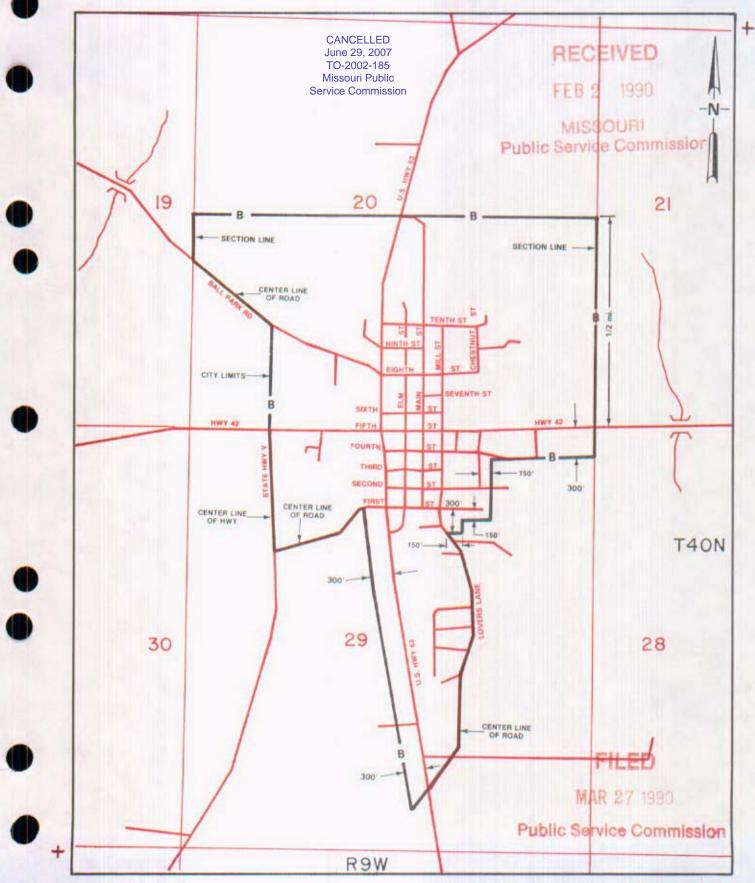

## Non-Scannable Map

(Is viewable in the Data Center 200 Madison Street, 1<sup>st</sup> Floor Jefferson City MO)

CANCELLED June 29, 2007 TO-2002-185 Missouri Public Service Commission