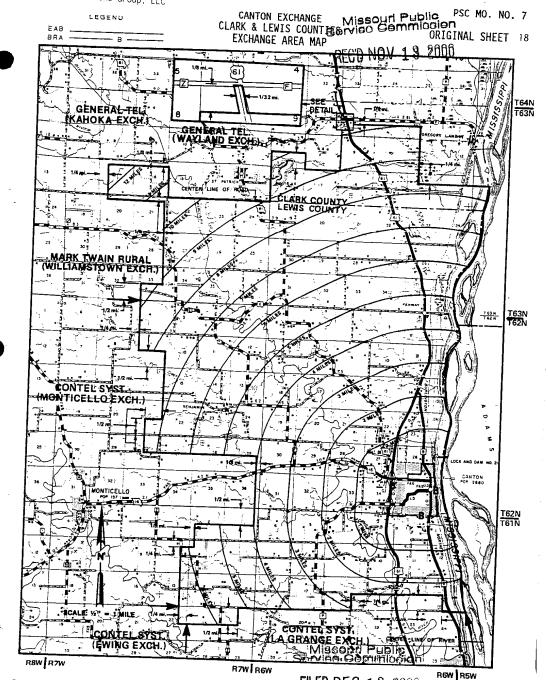

Issued: Nov. 13, 2000

CANCELLED
October 19, 2009
Missouri Public
Service Commission
TN-2010-0092; YI-2010-0214

Effective: Dec. 13, 200

LEGEND

EAB

Missouri Public PSC MO. NO. 7

JASPER & LAWRENCE COUNTIES ORIGINAL SHEET 6 EXCHANGE AREA MAP RECO NOV 13 2000