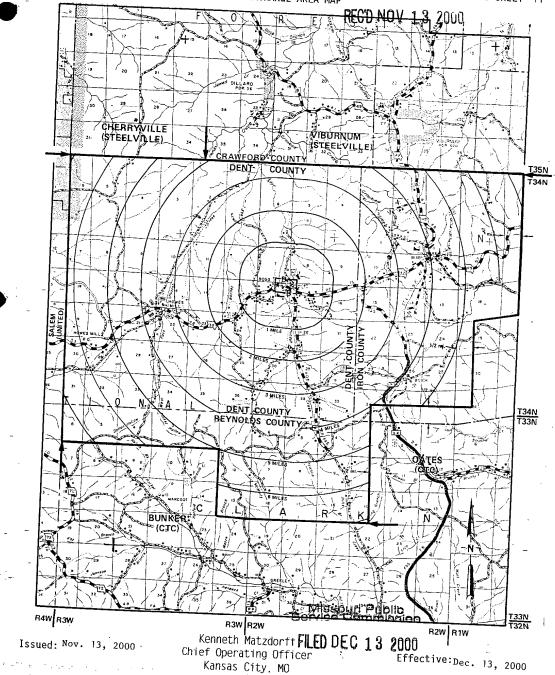

Berlon NOV 18 2000

Missouri Public Service Commissi Spectra Camunications Group. LLC PSC MO. NO. 7 BUNKER EXCHANGE LÉGEND **REC'D NOV 13 2000** DENT, SHANNON, & REYNOLDS COUNTIES
EXCHANGE AREA MAP E AB BRA Original Sheet 15 REYNOLDS COUNTY SHANNON COUNTY Missiouri Public Service Commission T32N T31N 133N Kenneth Matzdorff Chief Operating Officer 1ssued: Nov. 13, 2000 FILED DEC 13 2000 Kansas City, MO CANCELLED