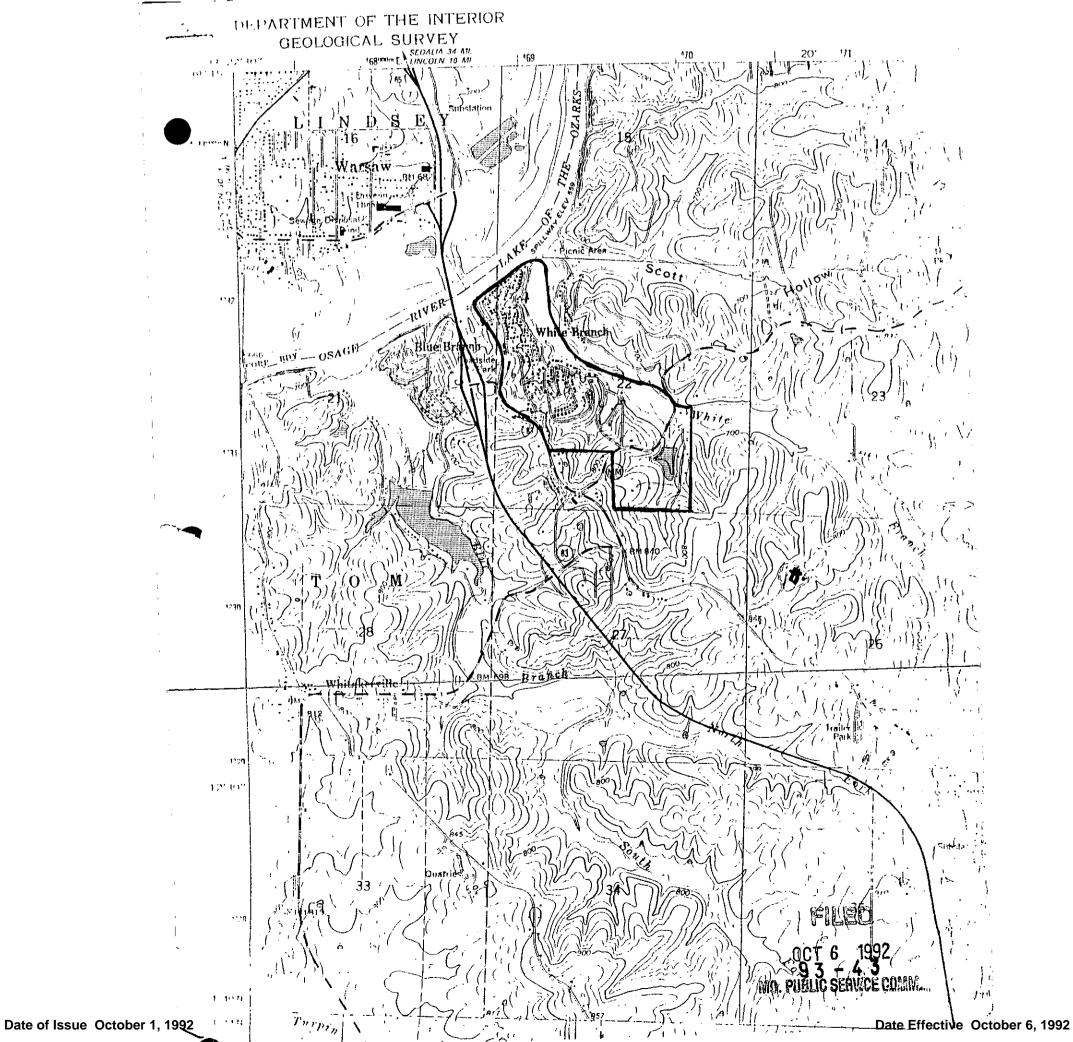

new rate or text
- + Indicates change

| DATE OF ISSUE | February 28, 2005 |
|---------------|-------------------|
|               | month day year    |

DATE EFFECTIVE

March 30, 2005 month day year

ISSUE BY \_ Terry Rakocy name of officer

<u>President</u> title

5400 Bus, Highway 50, Jefferson City, Mo address



.....



Original SHEET No. WM 2 P.S.C.MO. No.\_\_\_ FORM NO. 13 Original SHEET No. Cancelling P.S.C.MO, No.\_ For Benton County, Missouri Riverside Utility Company Name of Issuing Corporation Community, Town or City Water Division Rules and Regulations Governing <del>0</del>CT 1 1992 Rendering of Service MO. PUDLIC SERVICE CO AM. MAP OF SERVICE AREA CANCELLED July 20, 2016 Missouri Public Service Commission WR-2015-0301; YW-201 Benton County service areas (see attached map)



| FORM NO. 13        | P.S.C.MO. No2        |                            | (Original)