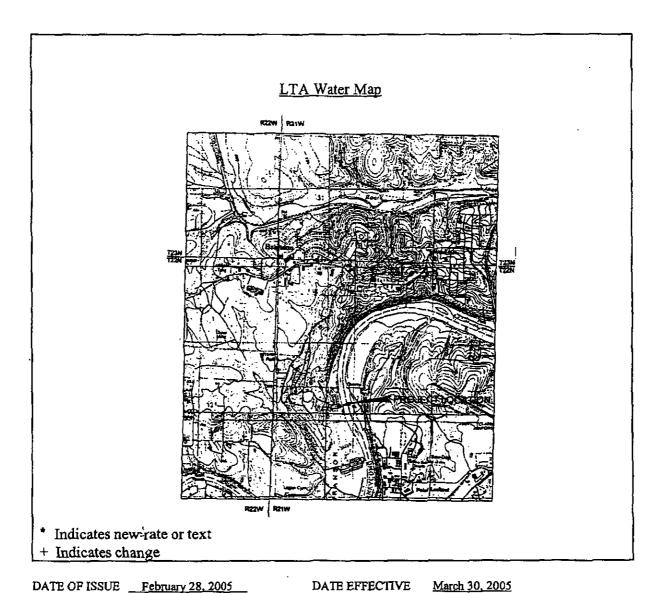

| DATE OF ISSUE | month day year  | DAT       | E EFFECTIVE | March 30, 20<br>month day | year             |
|---------------|-----------------|-----------|-------------|---------------------------|------------------|
| ISSUE BY      | Terry Rakocy    | President | 5400 Bus. J | Highway 50, Je            | fferson City, Ma |
|               | name of officer | title     |             | ddress                    |                  |