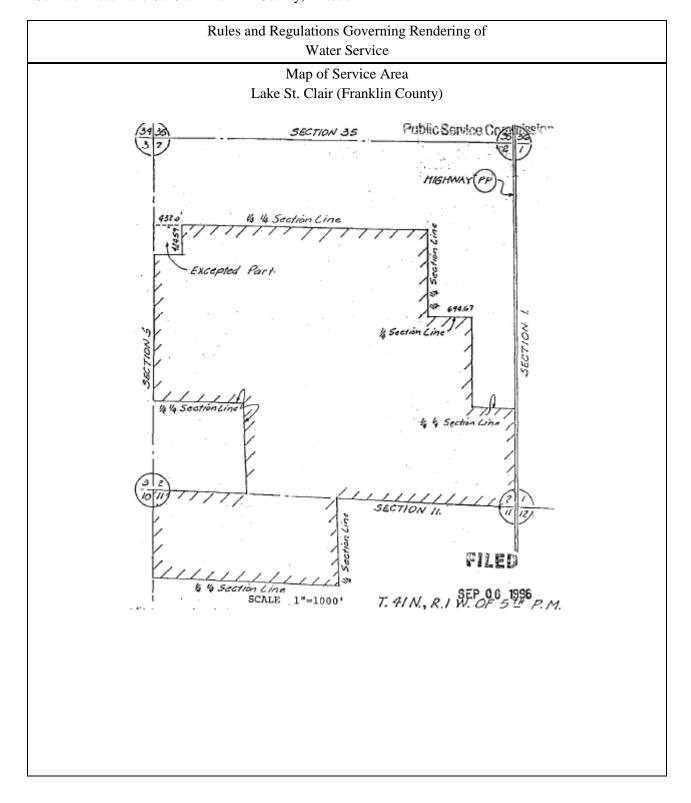

Rules and Regulations Governing Rendering of Water Service

## Legal Description of Service Area

Beginning at the Southwest corner of the Southeast Quarter of Section 2, Township 41 North, Range 1 West of the Fifth (5th) Principal Meridian, Franklin County, Missouri; thence East along the South line of Section 2 to the West right-of-way of Missouri State Route PP; thence North along said right-of-way to the South line of the Northeast Quarter of the Southeast Quarter of Section 2; thence West along said South line 658.73 ft.: thence North 1330.85 ft.; thence North 89 degrees 24 minutes West 694.67 ft. to the Northwest corner of the Northeast Quarter of the Southeast Quarter of Section 2; thence North along the East line of the West half of the Northeast Quarter of Section 2 to the Northeast corner of the Southwest Quarter of the said Northeast Quarter; thence along the North line of the South half of the said Northeast Quarter to the Northeast corner of Southeast Quarter of the Northwest Quarter of Section 2; thence along the North line of the South half of the said Northwest Quarter to a point that is 432.00 ft. East of the Northwest corner of the Southwest Quarter of the Northwest Quarter of Section 2; thence South 0 degrees 12 minutes West 424.59 ft.; thence North 89 degrees 31 minutes West 409.10 ft. to a point on the East rightof-way of Peacock Road, said point being 25.0 ft. East of the West line of said Northwest Quarter; thence in a Southerly direction along said right-of-way to the South line of the North half of the Southwest Quarter of Section 2; thence Easterly along said South line to the Northwest corner of the Southeast Quarter of the Southwest Quarter of said Section 2; thence Southerly along the West line of the East half of the Southwest Quarter to the Southwest comer of the Southeast Quarter of the Southwest Quarter; thence Westerly along the South line of Section 2 to the East right-of-way of County Road, said right-of-way being 25.0 ft. East of the West line of Section 11; thence Southerly along the said right-of-way to the South line of the North half of the Northwest Quarter of said Section 11; thence Easterly along said South line to the Southeast corner of the North half of the Northwest Quarter of said Section 11; thence Northerly along the East line of the said North half of the Northwest Quarter to the point of beginning, containing 460 acres, more or less.