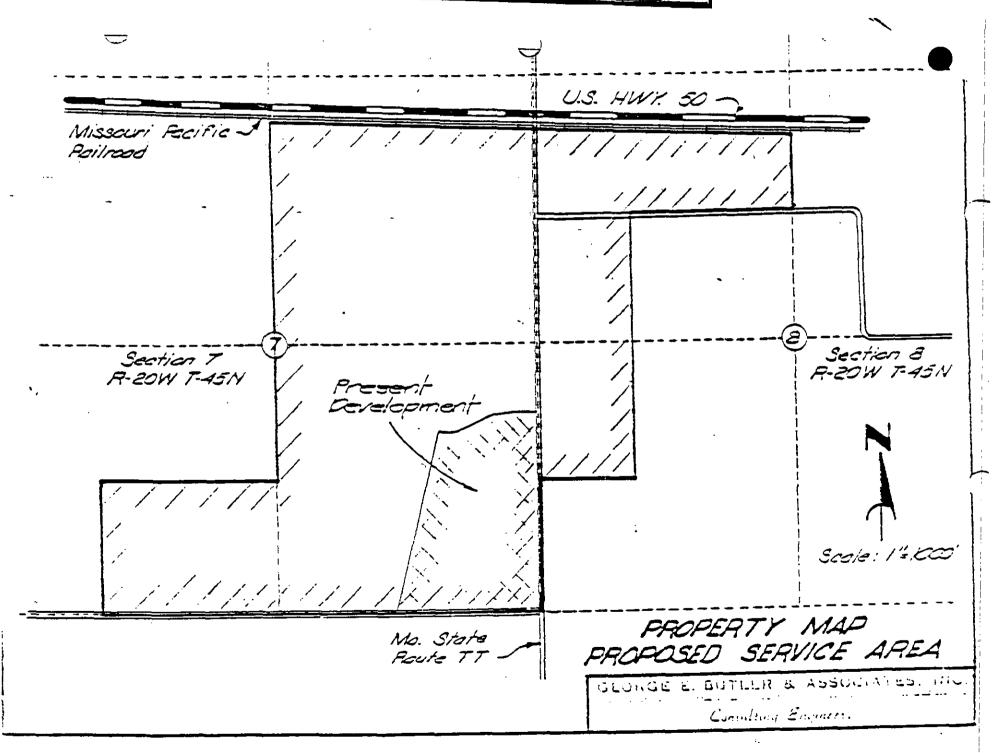

# LEGAL DESCRIPTION OF SERVICE AREA

., 100

MISSDURI

Missouri, more partition Sarvice Commission A PART OF PETTIS COUNTY. described as follows:

Beginning at the intersection of the West line Section 8 in Township 45 North of Range 20 West the Fifth Principal Meridian in Pettis County, and the South Right of Way line of the Missouri Pacific Railroad, Thence South along the West of said Section 8 3,515 feet to a Hedge line, Thence East along said Hedge line 980 feet, Thence North 2,663.5 feet, Thence East 1,632 feet, Thence North feet to the South Right of Way line of said Missouri Pacific Railroad, Thence in a Northwesterly direction along the south Right of Way line of said Missouri Pacific Railroad to the place of beginning, excepting that part deeded and used for purposes.

Beginning at the intersection of the East line Section 7 in Township 45 North of Range 20 West the Fifth Principal meridian in Pettis Missouri, and the South Right of Way line of Pacific Railroad, Thence South along the line of said Section 7 4,827 feet Southeast corner of said Section 7, Thence West along the South line of said Section 7 3,990 feet to the West line of Lot 1 of the Southwest Quarter said Section 7. Thence North along the West line said Lot 1 1,335 feet to the North line of Lot 1 the said Southwest Quarter, Thence East along North line of Lot 1 of said Southwest Quarter 1,341 feet to the East line of said Lot 1 of the Southwest Quarter, Thence North along the West line

FILED

MO. PUBLIC SERVICE COMM.

address

\*Indicates new rate or text

+Indicates change

April month 1992 DATE OF ISSUE \_\_ May \_\_\_ DATE EFFECTIVE \_ day year month day year

July 20, 2016 ISSUED BY-

name of officer

President, P.O. Box 7017, Jefferson City, M

| RM NO. 13      | P.S.C.MO, No                         | 1                                     | I BANKANA                  |                      |         |
|----------------|--------------------------------------|---------------------------------------|----------------------------|----------------------|---------|
| Cance          | elling P.S.C.MO. No                  | · · · · · · · · · · · · · · · · · · · | Original                   | SHEET No             | ـــــــ |
| G11            | Utilities, Inc.                      | •                                     | •                          |                      |         |
| Name of        | Issuing Corporation                  | ror                                   | Community,<br>Water Divisi | Town or City         | <u></u> |
|                |                                      | <del></del>                           | Water Divisi               | <del></del>          |         |
| <del></del>    | Rules                                | and Regulation                        | 9                          | APR 27 19            | 2       |
|                |                                      | dendering of Se                       |                            | UOS <del>SIM_</del>  | 3       |
|                | DESCRIPTION OF S                     |                                       | Public                     | Service Co           | nmis    |
| LEGAL          | DESCRIPTION OF S                     | SERVICE AREA                          | (continued)                |                      |         |
| of th          | e Southeast Quan                     | rter and the                          | e Northeast                | Quarter              |         |
| of sa<br>Way 1 | id Section 7 3,6<br>ine of said Mis  | 502 feet to d                         | the South Ri               | ight of              |         |
|                | Southeasterly of                     |                                       |                            |                      |         |
| of Wa          | y line of said b                     | Missouri Pac                          | ific Railro                | ad 2,619             |         |
|                | to the place of<br>d and used for re |                                       |                            | nat part             |         |
| deede.         | a dua daga lat. Li                   | nan hauhozea                          | •                          | Ì                    |         |
|                |                                      |                                       |                            |                      |         |
|                |                                      |                                       |                            | ]                    |         |
|                |                                      |                                       |                            | İ                    |         |
|                |                                      |                                       |                            |                      |         |
|                |                                      |                                       |                            |                      |         |
|                |                                      |                                       |                            |                      |         |
|                |                                      |                                       |                            | Į.                   |         |
|                |                                      |                                       |                            |                      |         |
|                |                                      |                                       |                            |                      |         |
|                |                                      |                                       |                            | ļ                    |         |
|                |                                      |                                       |                            |                      | İ       |
|                |                                      |                                       |                            |                      |         |
|                |                                      |                                       |                            |                      |         |
|                |                                      |                                       |                            |                      |         |
|                |                                      |                                       |                            |                      |         |
|                |                                      |                                       |                            |                      |         |
|                |                                      |                                       |                            | 1                    |         |
|                |                                      |                                       |                            |                      |         |
|                |                                      |                                       |                            | ı                    | ĺ       |
|                |                                      |                                       |                            | FILED                |         |
|                |                                      |                                       |                            | U 3 5∞ 1∞ 1× 1/2 / 1 |         |
|                |                                      |                                       |                            | MAY 27 199           | 2       |
| Atualiania     |                                      |                                       |                            | 97 - 13              | J       |
| +Indicates n   | ew rate or text                      |                                       | MO.                        | PUELIC SERVICE       | LVVVI   |