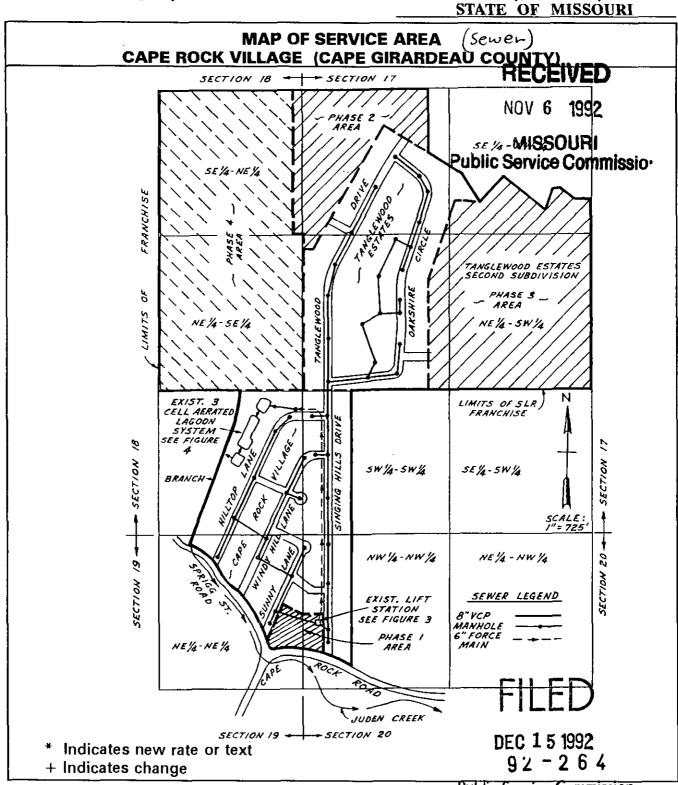

day year

July 1, 2012 ISSUED BY
Missouri Public

month

title

President P.O. Box 29197, St. Louis, MO 63126 address

FORM NO. 13 P.S.C.MO. No. 1 { Original } SHEET No. 3 {xxxxxxxxxxx} Cancelling P.S.C.MO. No. \_ { Original } SHEET No. { Revised } KMB\_UTILITY CORPORATION For FRANCHISED AREAS Name of Issuing Corporation Community, Town or City STATE OF MISSOURI **MAP OF SERVICE AREA** (sewer)

Public Service Commission DATE OF ISSUE NOVEMBER 15, 1992 DATE EFFECTIVE DECEMBER 15, 1992 day year month day year

CANCELLED ISSUED BY Missouri Public

address

President P.O. Box 29197, St. Louis, MO 63126