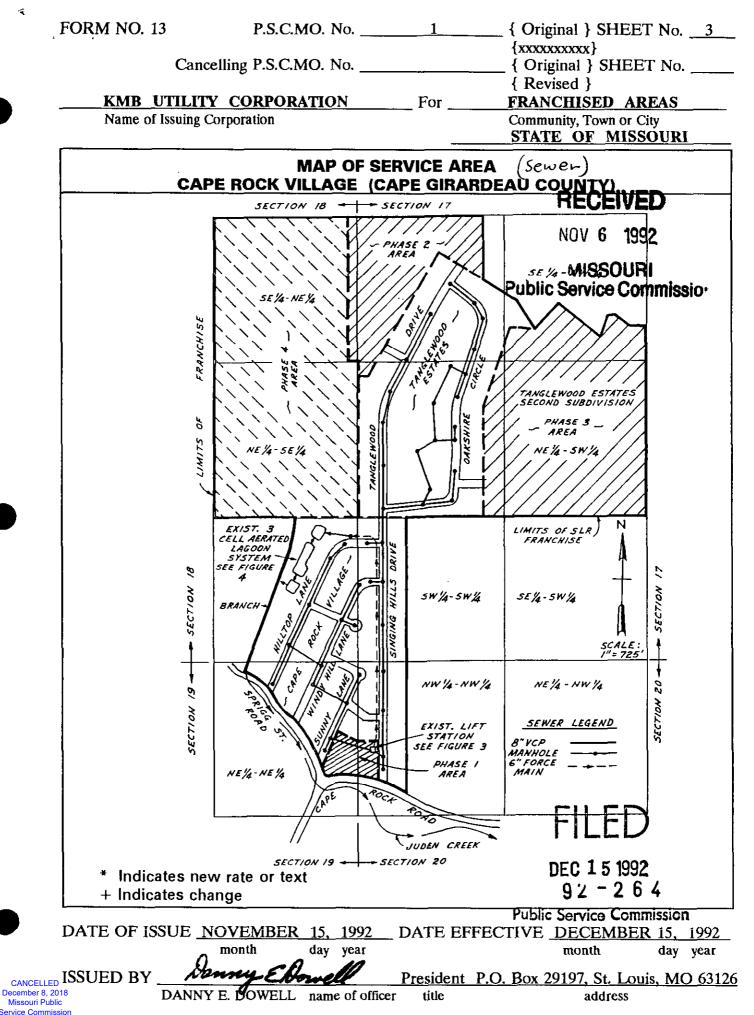

| ORM NO. 13        | P.S.C.MO. No              | 1              | { Original } SHEET No.             |
|-------------------|---------------------------|----------------|------------------------------------|
|                   |                           |                | {xxxxxxxxx}}                       |
| Cane              | celling P.S.C.MO. No.     |                | _ { Original } SHEET No.           |
|                   | -                         |                | { Revised }                        |
| KMB UTILIT        | Y CORPORATION             | For            | FRANCHISED AREAS                   |
| Name of Issuing   |                           |                |                                    |
|                   | -                         |                | Commune CENCED<br>STATE OF MISSOUR |
|                   |                           | (a             | NOV 6 1992                         |
|                   | IN                        | IDEX (Sewer    | ~)                                 |
|                   |                           |                | MISSOURI                           |
|                   |                           |                | Public Service Commiss             |
|                   |                           |                | <u>Sheet No.</u>                   |
| Title Page        |                           |                | 1                                  |
|                   |                           |                |                                    |
| Map of Service    |                           |                | ΣΖ                                 |
|                   | age - Cape Girardeau Co   | unty           | 2                                  |
| I ensi Descriptio | in of Service Area        | unty           | J                                  |
|                   | age - Cape Girardeau Co   | untv           | Α                                  |
| Schedule of Rat   |                           | unty           |                                    |
|                   |                           | untu           | E 10                               |
| Schedule of Sou   | age - Cape Girardeau Co   | unty           |                                    |
| Rule No.          | vice Charges              |                |                                    |
| ·                 |                           |                | 10.10                              |
|                   | an and Pagulatiana        |                |                                    |
|                   | es and Regulations        |                |                                    |
| 5 Linnied Aut     | hority of Company Empl    | oyees          |                                    |
|                   | s for Sewer Service       |                |                                    |
|                   | g and Customer Sewer S    |                |                                    |
|                   | Excessive Use             |                |                                    |
| 7 Discontinua     | nce of Service by Comp    | any            |                                    |
|                   | s in Service              |                |                                    |
| 9 Bills for Ser   | vice                      |                |                                    |
|                   | tract for Excessive Capa  | •              |                                    |
|                   | f Collecting Sewers       |                |                                    |
|                   | n/Expansion of Sewage 1   |                | ties 33-35                         |
|                   | f Sewers to Replace Exis  |                |                                    |
| Facilities .      |                           | ••••••         |                                    |
|                   |                           |                |                                    |
|                   |                           |                |                                    |
|                   |                           |                |                                    |
|                   |                           |                |                                    |
|                   |                           |                | FILED                              |
|                   |                           |                |                                    |
|                   |                           |                | DEC 1 5 1992                       |
| * Indicates ne    | ew rate or text           |                | 92 - 264                           |
| + Indicates ch    |                           |                |                                    |
|                   | <b>u</b> -                |                | Public Service Commission          |
|                   |                           |                |                                    |
| ATE OF ISSUE _    |                           | DATE EFFE      | CTIVE DECEMBER 1                   |
| a                 | month day year            | 10             | month da                           |
| SUED BY Da        | uny & Howell              | President P.O. | . Box 29197, St. Louis, MC         |
|                   | Y E. DOWELL name of offic |                | address                            |
| DANIN             |                           |                | audi¢22                            |

CANCELLED **ISSU** December 8, 2018 Missouri Public Service Commission WR-2018-0170; YS-2019-0090

DANNY E. DOWELL name of officer

Service Commission WR-2018-0170; YS-2019-0090

| FORM NO. 13       | P.S.C.MO. No         | 1   | { Original } SHEET No4  |
|-------------------|----------------------|-----|-------------------------|
|                   |                      |     | {xxxxxxxxxx}}           |
| · Cano            | elling P.S.C.MO. No. |     | { Original } SHEET No   |
|                   | 2                    |     | { Revised }             |
| KMB UTILIT        | Y CORPORATION        | For | FRANCHARMAREAS          |
| Name of Issuing ( | Corporation          |     | Community, 10wn or City |
|                   | -                    |     | STATE OF MISSOURI       |
|                   |                      |     | ALCE ADEA (Sewer)       |

#### LEGAL DESCRIPTION OF SERVICE AREA (Section) CAPE ROCK VILLAGE (CAPE GIRARDEAU COUNTY UNIC Public Service Commission

Part of the Southeast Quarter of the Northeast Quarter, Section 18 and part of the north half of the Southwest Quarter and part of the south half of the Northwest Quarter, Section 17, Township 31 North, Range 14 East County of Cape Girardeau, State of Missouri, described as follows:

Start at the southwest corner of the north half of the Southwest Quarter of said Section 17; thence N. 0° 29' E., along the section line between Sections 17 and 18, 1190.0 feet to the point of beginning; thence N. 83° 21' E., 173.8 feet; thence N. 25° 30' E., 567.7 feet; thence N. 32° 49' E., 616.1 feet; thence S. 57° 11' E., 496.0 feet to a corner in a 30.289 acre parcel of land; thence N. 1° 14' E., with the west line of said parcel of land 620.0 feet to the north line of the south half of the Northwest Quarter of said Section 17; thence N. 88° 46' W., with said north line and said line extended, 1253.6 feet to a point, which bears N. 88° 46' W., 66.0 feet from the northeast corner of the Southeast Quarter of the Northeast Quarter of said Section 18; thence S. 0° 32' W., parallel to the Section line of Sections 17 and 18, 1340.7 feet to the south line of said Southeast Quarter of the Northeast Quarter, Section 18; thence S. 88° 30' E., 66.0 feet to the section line of Sections 17 and 18; thence S. 0° 29' W., with said section line, 115.6 feet to the point of beginning, also,

Start at the southwest corner of the north half of the Southwest Quarter of said Section 17; thence S. 88° 55' E., with the quarter-quarter section line 1135.9 feet to the point of beginning; thence N. 2° 07' E., 892.1 feet; thence N 12° 15' E., 719.5 feet; thence S. 76° 35' E., 224.9 feet to a corner in a 30.289 acre parcel of land; thence with the following courses and distances along the south line of said 30.289 acre parcel of land, N. 58° 49' E., 330.0 feet; thence S. 54° 36' E., 455.0 feet; thence N. 35° 24' E., 235.0 feet to the point of curve of a 27° 51' curve to the right; thence along said 27° 51' curve 107.5 feet to the point of tangent of said curve; thence N. 65° 20' E., 9.1 feet; thence S. 24° 40' E., 61.1 feet to the point of curve of a 73° 28' curve to the left; thence along said 73° 28' curve, 88.9 feet to the point of tangent of said curve; thence S. 0° 02' E., with the quarter section line, 1641.7 feet to the southeast corner of the north half of the Southwest Quarter of said Section 17; thence N. 88° 55' W., with the quarter-quarter section line, 1529.3 feet to the point of beginning.

Also, all of Tanglewood Estates Subdivision in the County of Cape Girardeau, Missouri, and all of Cape Rock Village Subdivision in the County of Cape Girardeau, Missouri

\* Indicates new rate or text

+ Indicates change

92 - 264 Public Service Commission

DEC 1 5 1992

 DATE OF ISSUE
 NOVEMBER
 15, 1992
 DATE EFFECTIVE
 DECEMBER
 15, 1992

 month
 day
 year
 month
 day
 year

 cancelled
 ISSUED BY
 Dammy Element
 President
 P.O. Box 29197, St. Louis, MO 63126

title

CANCELLED ISOUEL December 8, 2018 Missouri Public Service Commission NR-2018-0170; YS-2019-0090

DANNY E. DOWELL name of officer

address

Issue Date:

Issued By:

| P.S.C. MO No. 1                                                                                 | 7th Revised Sheet No. 5                                                                                                                                                                                                               |
|-------------------------------------------------------------------------------------------------|---------------------------------------------------------------------------------------------------------------------------------------------------------------------------------------------------------------------------------------|
| Canceling P.S.C. MO No. 1                                                                       | 6 <u>th</u> Revised Sheet No. 5                                                                                                                                                                                                       |
| KMB Utility Corporation<br>Name of Issuing Company                                              | For: <u>Cape Rock Village (Cape Girardeau County</u><br>Certificated Service Area                                                                                                                                                     |
|                                                                                                 | es & Regulations<br>ing of Sewer Service                                                                                                                                                                                              |
| SCHEDUL                                                                                         | E OF SEWER RATES                                                                                                                                                                                                                      |
|                                                                                                 | ingle family residences, including mobile homes not<br>ble to all customers located in the Company's Cape Rock                                                                                                                        |
| Customer Charge<br>The Customer Charge will be billed each                                      | \$27.60 per month +<br>h customer monthly.                                                                                                                                                                                            |
| individual mobile homes located in mobile ho                                                    | ing<br>ach rental unit of a multiple family dwelling and for<br>ome parks, where customers are located in the Company's<br>nd adjacent to the Company's collection sewer.                                                             |
| Customer Charge<br>The Customer Charge will be billed each                                      | \$22.08 per month +<br>th customer monthly.                                                                                                                                                                                           |
| Taxes:<br>Any applicable Federal, State or loca                                                 | al taxes shall be in addition to above charges.                                                                                                                                                                                       |
| the last date on which payment will then be co<br>will then be considered delinquent is 21 days | at monthly intervals. Bills will be rendered net, bearing<br>onsidered delinquent. The period after which payment<br>after rendition of the bill. A charge of \$5.00 or three<br>once, whichever is more, will be added to delinquent |
| Returned Check Charge<br>A returned check charge of \$20 per of<br>for insufficient funds.      | check will be paid on all checks returned from the bank                                                                                                                                                                               |
| <ul> <li>* Indicates New Rate or Text</li> <li>+ Indicates Changed Rate or Text</li> </ul>      |                                                                                                                                                                                                                                       |
| sue Date: December 13, 2010<br>Month/Day/Year                                                   | Effective Date: <u>February 1, 2011</u><br>Month/Day/Year                                                                                                                                                                             |
| sued By: <u>Ann Rudy President</u><br>Name & Title of Issuing Officer                           | 510 Dulin Creek Road House Springs MO 63501<br>Company Mailing Address                                                                                                                                                                |