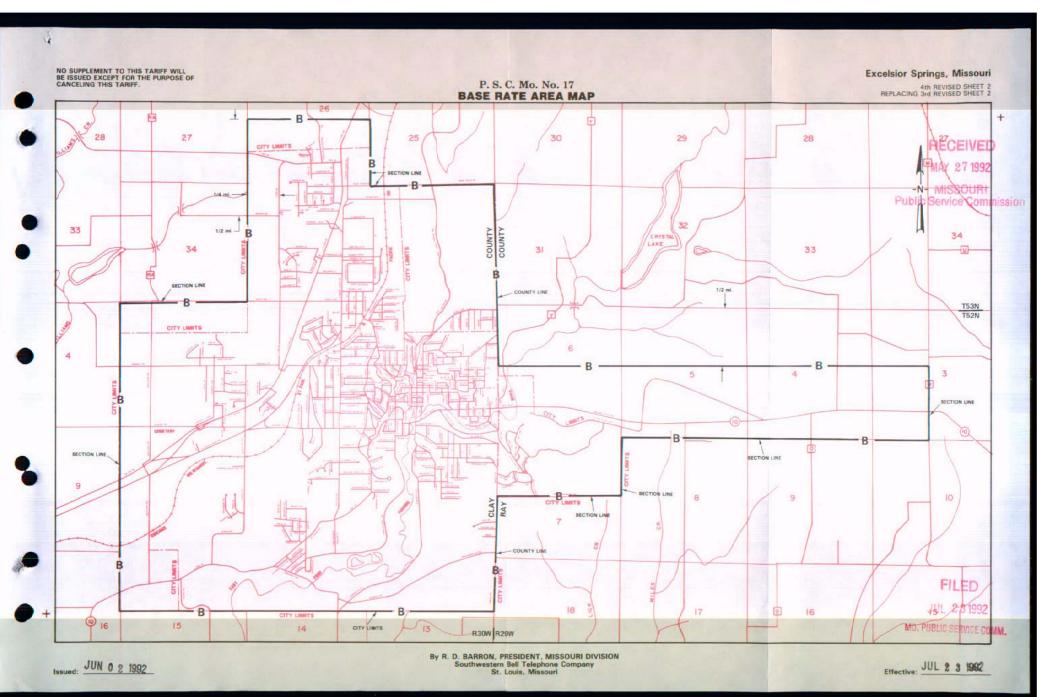

EVISED SHEET 1, ORIGINAL SHEET 1-A AND ORIGINAL SHEET 1-B)

### SOUTHWESTERN BELL TELEPHONE COMPANYECEIVED

LOCAL EXCHANGE TARIFF SUPERSEDING ALL TARIFFS PREVIOUSLY ISSUED AUG 2 2 1940 MISSOURI Public Service Comm.

This exchange was sold to Mr. J. R. Carter, effective May 25, 1939, and, therefore, all rates and rate practices formerly authorized for this exchange are withdrawn.

Eplia Tel. Exch.



Public Service Commission.

CANCELLED June 29, 2007 TO-2002-185 Missouri Public Service Commission Issued: August 21, 1940

By S. R. SMITH, General Manager St. Louis, Mo. Effective: May 25, 1939







NO SUPPLEMENT TO THIS TARIFF WILL BE ISSUED EXCEPT FOR THE PURPOSE OF CANCELING THIS TARIFF.

#### P. S. C. Mo. No. 17

Eureka, Missouri

#### EXCHANGE AREA MAP REPLACING 15th REVISED SHEET 3