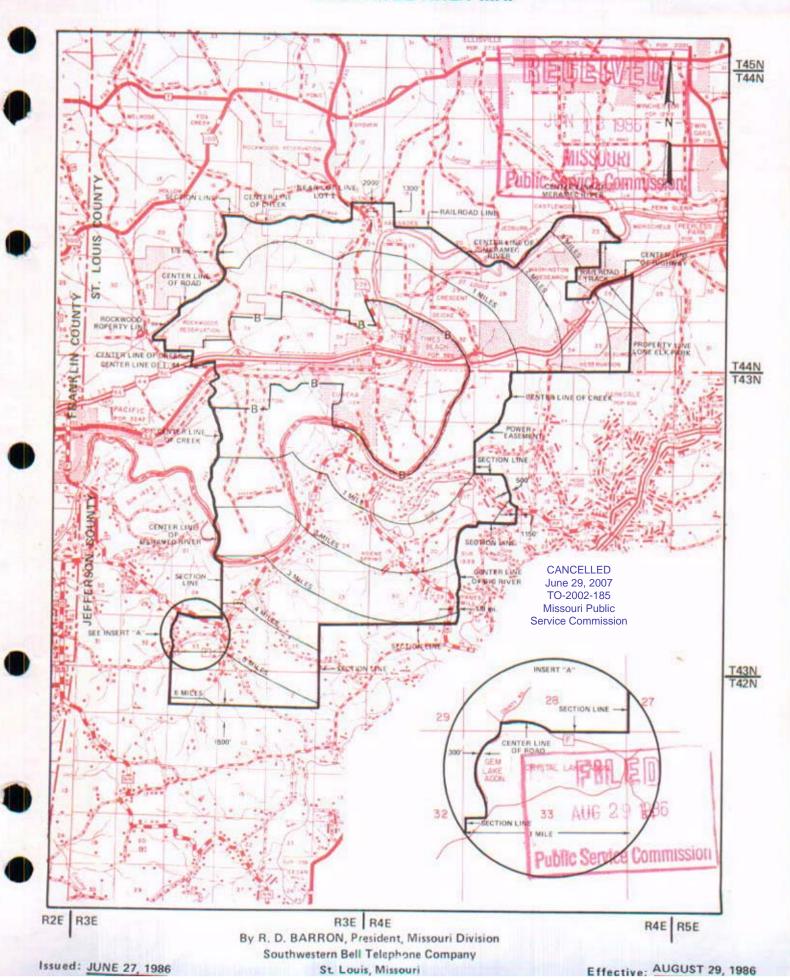

REVISED SHEET 1, ORIGINAL SHEET 1-A AND ORIGINAL SHEET 1-B)

### SOUTHWESTERN BELL TELEPHONE COMPANYECEIVED

LOCAL EXCHANGE TARIFF SUPERSEDING ALL TARIFFS PREVIOUSLY ISSUED AUG 2 2 1940 MISSOURI Public Service Comm.

This exchange was sold to Mr. J. R. Carter, effective May 25, 1939, and, therefore, all rates and rate practices formerly authorized for this exchange are withdrawn.

Eplia Tel. Exch.



Public Service Commission.

CANCELLED June 29, 2007 TO-2002-185 Missouri Public Service Commission Issued: August 21, 1940

By S. R. SMITH, General Manager St. Louis, Mo. Effective: May 25, 1939







NO SUPPLEMENT TO THIS TARIFF WILL BE ISSUED EXCEPT FOR THE PURPOSE OF CANCELING THIS TARIFF.

#### P. S. C. Mo. No. 17

Eureka, Missouri

#### EXCHANGE AREA MAP REPLACING 15th REVISED SHEET 3