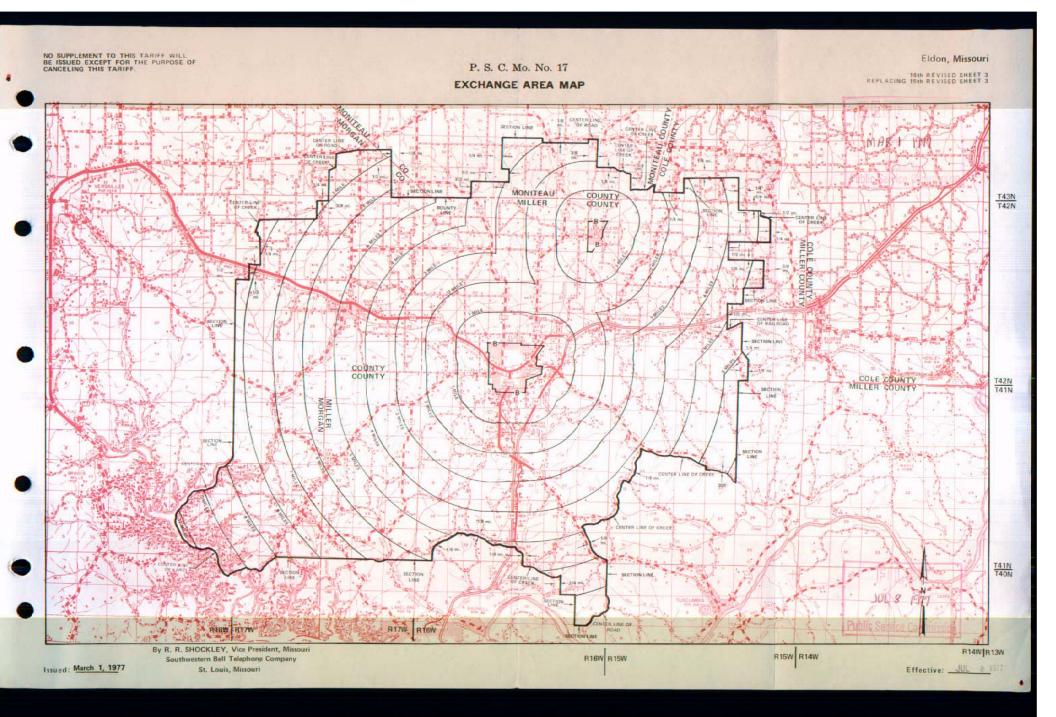

# Non-Scannable Map

(Is viewable in the Data Center 200 Madison Street, 1<sup>st</sup> Floor Jefferson City MO)

SBC PSC MO #17 Eldon, Missouri 1<sup>st</sup> Revised Sheet 2 Replacing Original Sheet 2

#### EXCHANGE AREA MAP REPLACING 15th REVISED SHEET 3