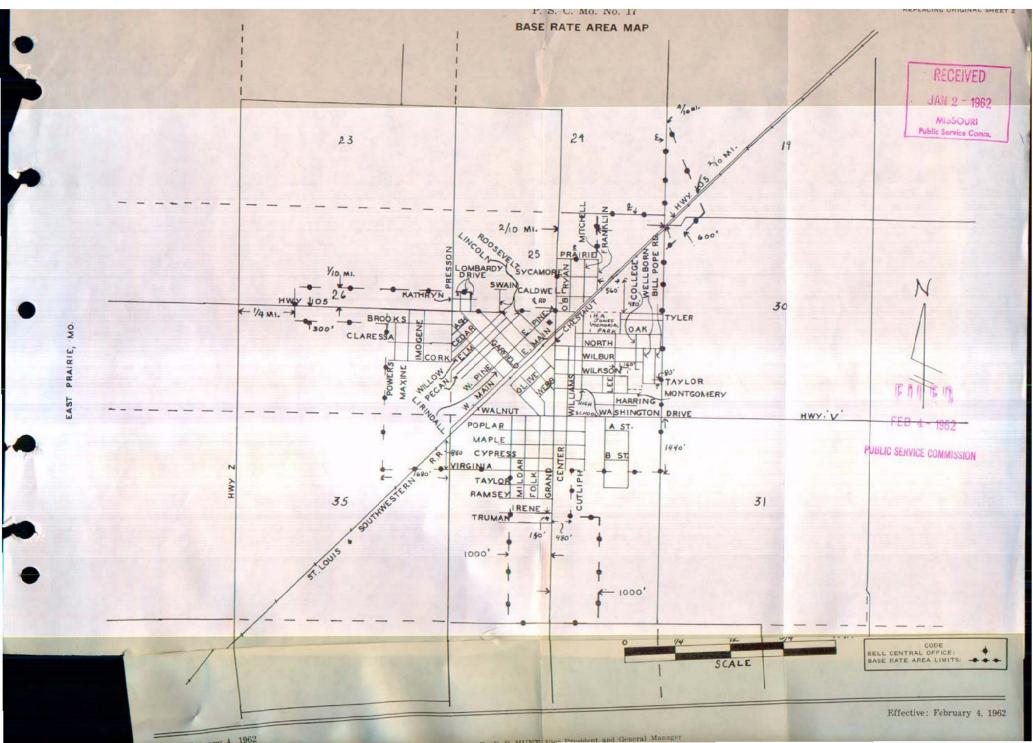

CANCELLED June 29, 2007 TO-2002-185 Missouri Public Service Commission



CANCELLED June 29, 2007 TO-2002-185 Missouri Public Service Commission



CANCELLED June 29, 2007 TO-2002-185 Missouri Public Service Commission SBC PSC MO #17 Edina, Missouri 1<sup>st</sup> Revised Sheet 2 Replacing Original Sheet 2

# Non-Scannable Map

(Is viewable in the Data Center 200 Madison Street, 1<sup>st</sup> Floor Jefferson City MO)



SBC PSC MO #17 Eldon, Missouri 1<sup>st</sup> Revised Sheet 2 Replacing Original Sheet 2

## Non-Scannable Map

(Is viewable in the Data Center 200 Madison Street, 1<sup>st</sup> Floor Jefferson City MO)

CANCELLED June 29, 2007 TO-2002-185 Missouri Public Service Commission





By R. R. SHOCKLEY, Vice President, Missouri Southwestern Bell Telephone Company St. Louis, Missouri NOV 1 - 1978

Effective: \_\_\_

Issued: July 11, 1977

NO SUPPLEM