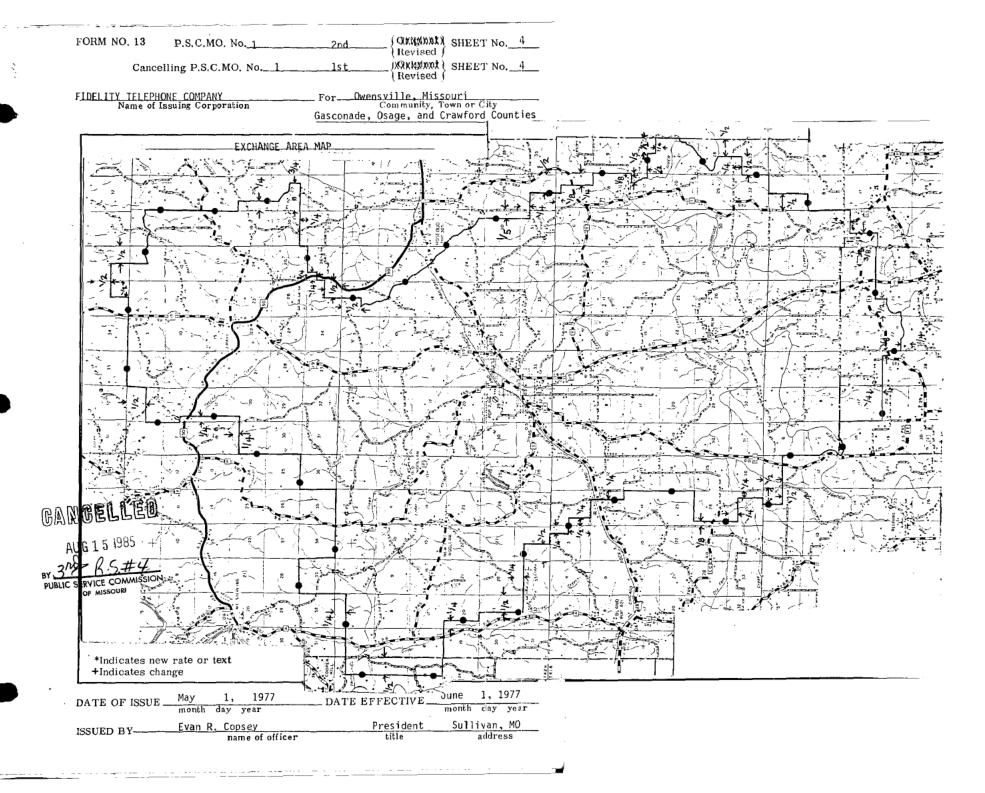

|         |             |       |             |                 | LS                 |            |
| BYZMRS         | S /                                                         |         |             |       |             | EHHT 1          | 197                | 5          |
| nv 🚜 - '((🔾    | - Linear ION                                                |         |             |       |             | •               |                    | . 1        |
| PUBLIC SERVICE | CE COMMISSION                                               |         |             | _     | #           | 183             | 10                 | ; 1        |

DATE OF ISSUE April 28, 1975

month day year

Evan Copsey

name of officer

DATE EFFECTIVE May 1, 1975

month day year

President - Sullivan, Mo.

address



400 FILED 1st {Original } SHEET No. FORM NO. 13 P. S. C. MO. No. RECEIVED Original SHEET No. MAR 25 1960 Cancelling P. S. C. MO. No. FIDELITY TELEPHONE COMPANY FEB 2 3 1960 OWENSVILLE, MISSOURI
Community, Town or City PUBLIC 42 40 3 A ESION Name of Issuing Corporation or Municipality GASCONADE, OSAGE AND CRAWFORD COUNTIES MISSOURI EXCHANGE AREA MAP **Public Service Comm** TELEPHONE AUTHORITY DATE OF ISSUE February 24 1960 March 25, 1960 DATE EFFECTIVE ORDER NO. 317 Sullivan, Mo. President

| Cancelling P. S. C. MO.                                                                                               | No1         | •• •••••                   | 3rd { R              | riginal           | SHEET No.              |               |
|-----------------------------------------------------