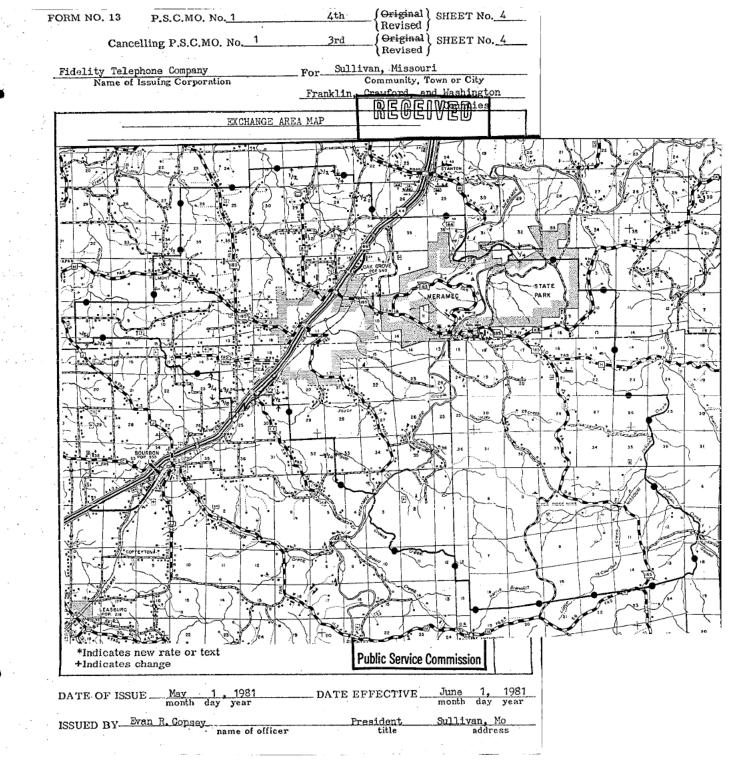

|                    |     |
|                                                                 |                                                                                                                                    |              |                    |     |
|                                                                 | GAN                                                                                                                                | GELLE        | D                  |     |

Discounts applying to above rates.

DEC 19 1974

PUBLIC SERVICE COMMISSION OF MISSOURI

\*Indicates new rate + Indicates change

DATE EFFECTIVE ...

February 1, 1957

Month

Day

ISSUED BY ...

DATE OF ISSUE

President

Sullivan, Missouri

Name of Officer

January 23,

Address







1st Godginel (SHEET No. FORM NO. 13 P. S. C. MO. No. Révised ( Original SHEET No. Cancelling P. S. C. MO. No. SULLIVAN, MISSOURI FIDELITY TELEPHONE COMPANY Community, Town or City Name of Issuing Corporation or Municipality FRANKLIN, WASHINGTON AND CRAWEORD COUNTIES RECEIVED TELEPHONE AUTHORITY EXCHANGE AREA MAP ORDER NO. 317 TAR: 25 1960 March 25, 1.960 DATE OF ISSUE February 24, 1960 DATE EFFECTIVE \_ ISSUED BY Chang President Sullivan, Mo. May .

1 (3)

Fidelity Telephone Company
PSC MO No. 1
Sullivan
Original 4

# Non-Scannable Map

(Are viewable in the Data Center 200 Madison Street, 1<sup>st</sup> Floor Jefferson City MO)