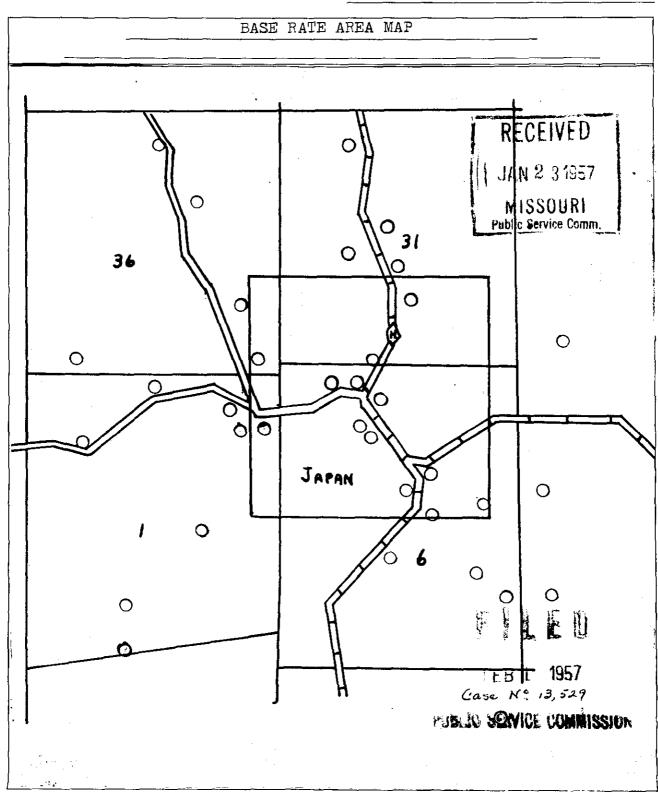

|                    |                            |                   |            |
| CT.P.S.           | /                                                    |                    |                            | D 1 date.         |            |
| SERVICE CO        | MMISSION                                             |                    | <u> </u>                   | 3 1957            | _          |

Additional charge for Desk Set Equipment above w MAY 3 1 1972

Discounts applying to above rates.

None

- LAVILE COMMISSION

\*Indicates new rate - Indicates change

January 23, 1957 DATE OF ISSUE.

DATE EFFECTIVE February 1, 1957

President

Title

Sullivan, Missouri

Address

Fidelity Telephone Company

Name of Issuing Corporation or Municipality

Japan Community, Town or City



DATE OF ISSUE January 23,

February.1, 1957 DATE EFFECTIVE month day

President

Sullivan, Missouri address

ISSUED BY\_\_\_\_\_

| FORM NO. 13     | n a m wo st.                          | 1             | lst <b>}-Origina</b>