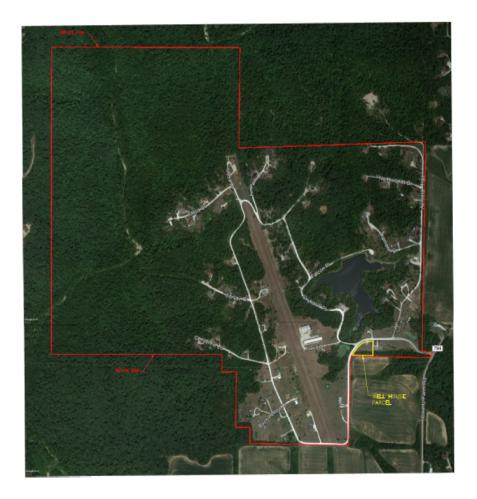

### Map of the Fawn Lake Service Area

+

- \* Indicates new rate or text
- + Indicates change

Issue Date: June 8, 2021 Effective Date: July 8, 2021

Month /Day/Year Month /Day/Year

ISSUED BY Josiah Cox, President, 1650 Des Peres Rd., Suite 303, St. Louis, MO 63131