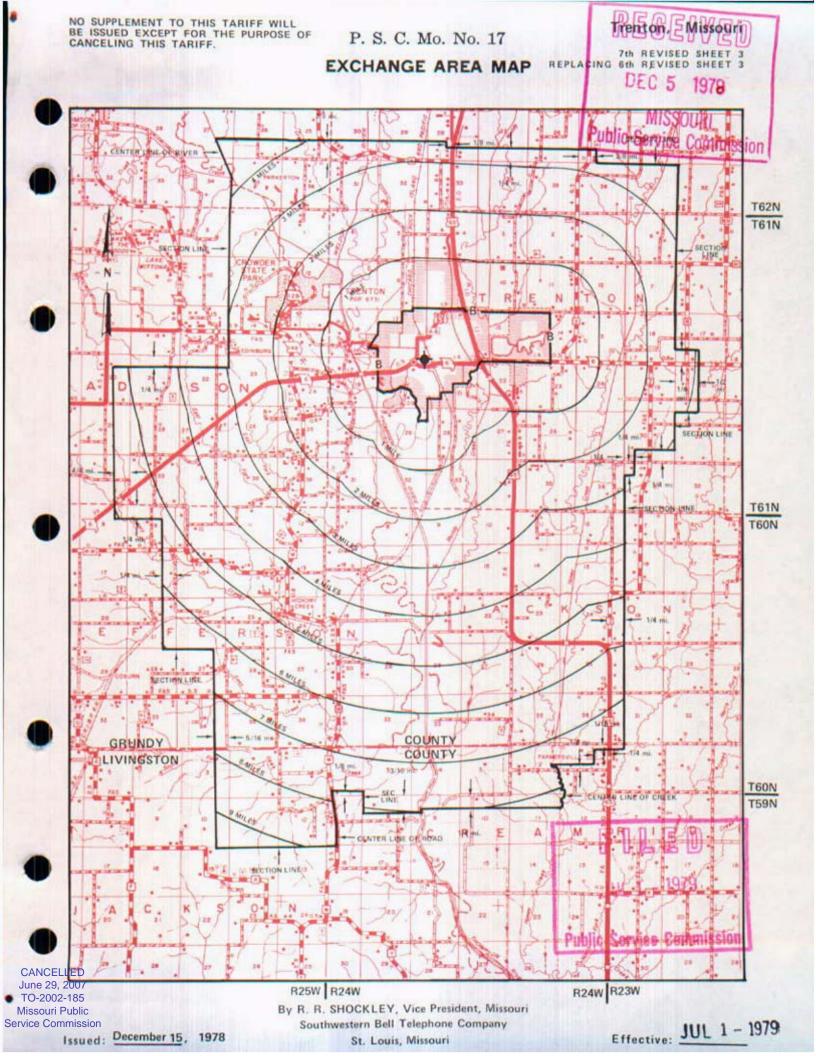

# Non-Scannable Map

(Is viewable in the Data Center 200 Madison Street, 1<sup>st</sup> Floor Jefferson City MO)

CANCELLED June 29, 2007 TO-2002-185 Missouri Public Service Commission

CANCELLED June 29, 2007 TO-2002-185 Missouri Public Service Commission