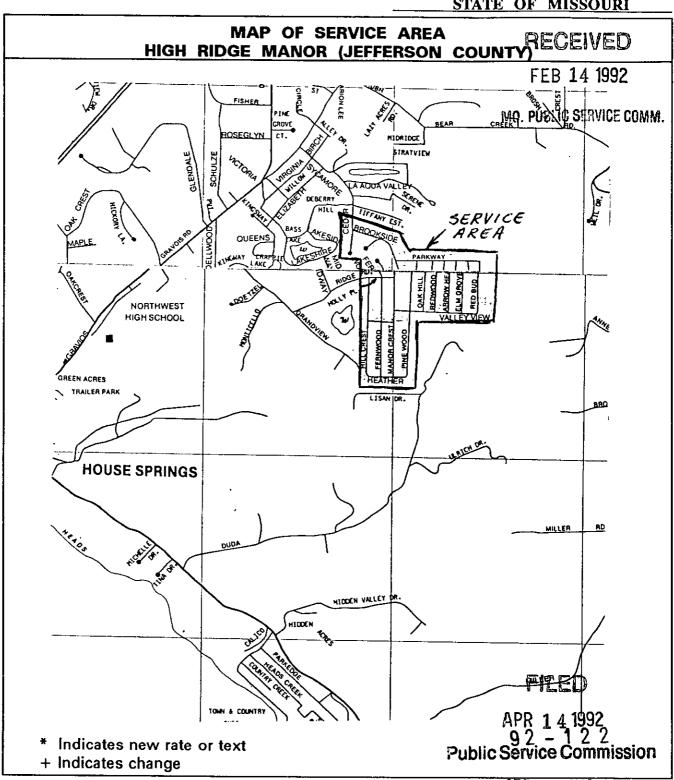

| INDEX                                                          | KECFIAED                                        |
|----------------------------------------------------------------|-------------------------------------------------|
|                                                                | Sheet/Md. 07 1994                               |
| Title Page<br>Index<br>Map of Service Area                     |                                                 |
| Index                                                          | 2 MISSOURI                                      |
| Map of Service Area                                            | Public Service Commiss                          |
| High Ridge Manor - Jefferson County                            | 3                                               |
| Crest View Acres - Franklin County                             | 3A                                              |
| Lakewood Hills - Jefferson County                              | 3B                                              |
| Hillshine Community - Franklin County                          | 3C                                              |
| City of Scotsdale - Jefferson County                           | 3D                                              |
| * Warren Woods Subdivision - Jefferson County                  | 3E                                              |
| Legal Description of Service Area                              |                                                 |
| High Ridge Manor - Jefferson County                            | 4-5                                             |
| Crest View Acres - Franklin County                             | 5A                                              |
| Lakewood Hills - Jefferson County                              | 5R1_5R3                                         |
| Hillshine Community - Franklin County                          | 50                                              |
| City of Scotsdale - Jefferson County                           | 5D                                              |
| * Warren Woods Subdivision - Jefferson County                  |                                                 |
| Schedule of Rates                                              |                                                 |
| High Ridge Manor - Jefferson County                            | 6                                               |
| Crest View Acres - Franklin County                             | O                                               |
| Lakewood Hills - Jefferson County                              |                                                 |
| Lakewood Hills Surcharge                                       |                                                 |
| Lakewood Hills Surcharge Hillshine Community - Franklin County | 0 B-1                                           |
| City of Scotedalo Lefterson County                             | 6C                                              |
| City of Scotsdale - Jefferson County                           |                                                 |
| * Warren Woods Subdivision - Jefferson County                  | 6E                                              |
| Schedule of Service Charges Rule No. 1 Definitions             | /                                               |
|                                                                | 8-9                                             |
| 2 General Rules and Regulations                                |                                                 |
| 3 Company Employees and Customer Relations                     |                                                 |
| 4 Applications for Service                                     |                                                 |
| 5 Inside Piping and Customer Water Service Lines               |                                                 |
| 6 Improper or Excessive Use                                    |                                                 |
| 7 Discontinuance of Service by Company                         |                                                 |
| 8 Discontinuance of Water Service by Customer's Reque          |                                                 |
| 9 Interruptions in Service                                     | 22                                              |
| 10 Bills for Service                                           |                                                 |
| 11 Meters and Meter Installation                               |                                                 |
| 12 Meter Tests and Test Fees                                   | 30                                              |
| 13 Bill Adjustments Based on Meter Tests                       | 3L L                                            |
| 14 Extensions of Water Mains                                   |                                                 |
| * Indicates new rate or text + Indicates change                | MAR 25 1994                                     |
|                                                                | MISSOURI Public Service Commission MAR 2 5 1832 |

| STATE                                                                                                                                                                               | OF MIS          | SOURI            | 1        |
|-------------------------------------------------------------------------------------------------------------------------------------------------------------------------------------|-----------------|------------------|----------|
| INDEX                                                                                                                                                                               |                 | RECEIVE          |          |
| 5                                                                                                                                                                                   | Sheet <b>N</b>  | lo.              |          |
| Title Page                                                                                                                                                                          | 1               | SEP 3 0 199      | 2        |
| Index                                                                                                                                                                               | 2               | 3EF 0 0 133      |          |
| Map of Service Area                                                                                                                                                                 |                 |                  |          |
| High Ridge Manor - Jefferson County                                                                                                                                                 | 3 <sub>MO</sub> | PUBLIC SERVICE   | CON      |
| Crest View Acres - Franklin County                                                                                                                                                  | ЗХ              | 1 0020 02        |          |
| Lakewood Hills - Jefferson County                                                                                                                                                   | 3B              |                  |          |
| Hillshine Community - Franklin County                                                                                                                                               | 3С              |                  |          |
| City of Scotsdale - Jefferson County                                                                                                                                                | 3D              |                  |          |
| Legal Description of Service Area                                                                                                                                                   |                 |                  |          |
| High Ridge Manor - Jefferson County                                                                                                                                                 | 4-5             |                  |          |
| Crest View Acres - Franklin County                                                                                                                                                  |                 |                  |          |
| Lakewood Hills - Jefferson County                                                                                                                                                   |                 | .5B3 ˈ           | l        |
| Hillshine Community - Franklin County                                                                                                                                               |                 |                  |          |
| City of Scotsdale - Jefferson County                                                                                                                                                |                 |                  | 1        |
| · · · · · · · · · · · · · · · · · · ·                                                                                                                                               |                 |                  |          |
| Schedule of Rates  High Ridge Manor - Jefferson County                                                                                                                              | 6               |                  |          |
| Crest View Acres - Franklin County                                                                                                                                                  | 6A              |                  |          |
| Lakewood Hills - Jefferson County                                                                                                                                                   | 6R              |                  | •        |
| * Lakewood Hills Surcharge                                                                                                                                                          | 6 R-            | 1                |          |
| Hillshine Community - Franklin County                                                                                                                                               | 6C              | •                | Ì        |
| City of Scotedale - Jefferson County                                                                                                                                                | 6D              |                  |          |
| Lakewood Hills - Jefferson County  * Lakewood Hills Surcharge  * Hillshine Community - Franklin County  City of Scotsdale - Jefferson County  Schedule of Service Charges  Rule No. | 7               |                  | ]        |
| Rule No. Public Shillesource                                                                                                                                                        |                 |                  | ĺ        |
| 1 Definitions                                                                                                                                                                       |                 | ·                | Ì        |
| 2 General Rules and Regulations                                                                                                                                                     |                 |                  |          |
|                                                                                                                                                                                     |                 | ·                | ]        |
| 3 Company Employees and Customer Relations                                                                                                                                          |                 |                  |          |
| 4 Applications for Service                                                                                                                                                          |                 | <b>p</b>         |          |
| 5 Inside Piping and Customer Water Service Lines                                                                                                                                    |                 |                  |          |
| 6 Improper or Excessive Use                                                                                                                                                         |                 |                  |          |
| 7 Discontinuance of Service by Company                                                                                                                                              |                 | U                | l        |
| 8 Discontinuance of Water Service by Customer's Request                                                                                                                             |                 |                  |          |
| 9 Interruptions in Service                                                                                                                                                          |                 | 20               | l        |
| 10 Bills for Service                                                                                                                                                                |                 |                  |          |
| 11 Meters and Meter Installation                                                                                                                                                    |                 |                  | ļ        |
| 12 Meter Tests and Test Fees                                                                                                                                                        |                 | FILED            |          |
| 13 Bill Adjustments Based on Meter Tests                                                                                                                                            | 31              |                  |          |
| 14 Extensions of Water Mains                                                                                                                                                        | 32              | 45V 7 1993       |          |
|                                                                                                                                                                                     | <u> </u>        | 14 - 1 1 1       | <u>.</u> |
| * Indicates new rate or text                                                                                                                                                        | MO. P           | UBLIC SERVICE CO | u n      |
| + Indicates change                                                                                                                                                                  |                 |                  | ļ        |

| INDEX                                                                                                                               |                     |
|-------------------------------------------------------------------------------------------------------------------------------------|---------------------|
| Title Page                                                                                                                          | Sheet No IVED       |
| Index                                                                                                                               |                     |
| Map of Service Area                                                                                                                 |                     |
| High Ridge Manor - Jefferson County                                                                                                 | ISHO22HBI           |
| Crest View Acres - Franklin County                                                                                                  |                     |
| Lakewood Hills - Jefferson County                                                                                                   | 3B                  |
| Hillshine Community - Franklin County                                                                                               |                     |
| * City of Scotsdale - Jefferson County                                                                                              |                     |
| Legal Description of Service Area                                                                                                   |                     |
| High Ridge Manor - Jefferson County                                                                                                 | 4-5                 |
| Crest View Acres - Franklin County                                                                                                  |                     |
| Lakewood Hills - Jefferson County                                                                                                   |                     |
| Hillshine Community - Franklin County                                                                                               |                     |
| * City of Sociadala Jofferson County                                                                                                |                     |
| Schedule of Rates High Ridge Manor - Jefferson County                                                                               |                     |
| High Ridge Manor - Jefferson County                                                                                                 | 6                   |
| Ingli thogo Manor Soliciadii County mamamamamamamama                                                                                | 64                  |
| Crest View Acres - Franklin County                                                                                                  | 0A                  |
| Lakewood Hills - Jefferson County                                                                                                   | · - 6C              |
| * City of Scotsdala Jofferson County                                                                                                | mission.            |
| Schooling of Service Charges                                                                                                        | i 7                 |
| Hillshine Community - Franklin County  * City of Scotsdale - Jefferson County  Schedule of Service Charges  Rule No.  1 Definitions |                     |
| 1 Definitions                                                                                                                       | 9.0                 |
|                                                                                                                                     |                     |
| 2 General Rules and Regulations                                                                                                     |                     |
| 3 Company Employees and Customer Relations                                                                                          |                     |
| 4 Applications for Service  5 Inside Piping and Customer Water Service Lines                                                        |                     |
|                                                                                                                                     |                     |
| 6 Improper or Excessive Use                                                                                                         |                     |
|                                                                                                                                     |                     |
| 8 Discontinuance of Water Service by Customer's Request . 9 Interruptions in Service                                                |                     |
|                                                                                                                                     |                     |
| 10 Bills for Service                                                                                                                | 07.00               |
| 11 Meters and Meter Installation                                                                                                    | <b>1</b>            |
| 12 Meter Tests and Test Fees                                                                                                        |                     |
| 13 Bill Adjustments Based on Meter Tests                                                                                            |                     |
| 14 Extensions of Water Mains                                                                                                        | 92 - 3 1 0          |
| * Indicates new rate or text + Indicates change                                                                                     | WE PUBLIC SERVICE ( |

| ORM NO. 13                                                    | P.S.C.MO. No/                                                                                                                          | _ {xxxxxxxxx} SHEET No2_                     |
|---------------------------------------------------------------|----------------------------------------------------------------------------------------------------------------------------------------|----------------------------------------------|
| 1                                                             |                                                                                                                                        | { Revised }                                  |
| Cancel                                                        | lling P.S.C.MO. No. 1                                                                                                                  | _{ Original } SHEET No2<br>{xxxxxxxxx}       |
| KMB UTILITY                                                   | CORPORATION For                                                                                                                        | •                                            |
| Name of Issuing Cor                                           |                                                                                                                                        | Community, Town or City                      |
| b                                                             |                                                                                                                                        | STATE OF MISSOURI                            |
|                                                               |                                                                                                                                        | RECEIVED                                     |
|                                                               | INDEX                                                                                                                                  |                                              |
|                                                               |                                                                                                                                        | MAY 20 1992                                  |
|                                                               |                                                                                                                                        | SheesNolai                                   |
|                                                               |                                                                                                                                        | Public Service Commission                    |
| Title Page                                                    | ***************************************                                                                                                |                                              |
| <u>Index</u>                                                  | ***************************************                                                                                                | 2                                            |
| Map of Service Are                                            | 9 <b>8</b>                                                                                                                             |                                              |
|                                                               | <br>or - Jefferson County,                                                                                                             | 3                                            |
| Crest View Acres                                              | s - Franklin County                                                                                                                    | 3A                                           |
|                                                               | Jefferson County                                                                                                                       |                                              |
| Legal Description of                                          | •                                                                                                                                      |                                              |
|                                                               | or - Jefferson County                                                                                                                  | 4.5                                          |
|                                                               |                                                                                                                                        |                                              |
|                                                               | s - Franklin County                                                                                                                    |                                              |
|                                                               | Jefferson County                                                                                                                       | 5B1-5B3                                      |
| Schedule of Rates                                             |                                                                                                                                        | _                                            |
|                                                               | or - Jefferson County                                                                                                                  |                                              |
| Crest View Acres                                              | s - Franklin County<br>Jefferson County                                                                                                | CANCELLED                                    |
| * Lakewood Hills -                                            | Jefferson County                                                                                                                       | 6B                                           |
| Schedule of Servic                                            | e Charges                                                                                                                              | BF₹ 30 1992                                  |
| Rule No.                                                      |                                                                                                                                        |                                              |
| 1 Definitions                                                 | and Regulations                                                                                                                        | BY 20.9 77.3                                 |
| 2 General Rules a                                             | and Regulations                                                                                                                        | Public Service Commission                    |
| 3 Company Empl                                                | loyees and Customer Relations                                                                                                          | MISSOURI                                     |
|                                                               | r Service.                                                                                                                             |                                              |
| 5 Inside Piping ar                                            | nd Customer Water Service Lines                                                                                                        | 13-15                                        |
|                                                               | cessive Use                                                                                                                            |                                              |
|                                                               | of Service by Company                                                                                                                  |                                              |
|                                                               | of Water Service by Customer's Req                                                                                                     |                                              |
|                                                               | OI Marel Delaice by Custoffiel a ned                                                                                                   |                                              |
| <del>-</del>                                                  |                                                                                                                                        | <b>7</b> 7                                   |
|                                                               | Service                                                                                                                                |                                              |
| 44 84.4 184                                                   | Service<br>e                                                                                                                           | 23-26                                        |
|                                                               | Servicee  eter Installation                                                                                                            | 23-26<br>27-29                               |
| 12 Meter Tests an                                             | Serviceeter Installationad Test Fees                                                                                                   | 23-26<br>27-29<br>30                         |
| 12 Meter Tests an<br>13 Bill Adjustment                       | Servicee  eter Installation  id Test Fees  ts Based on Meter Tests                                                                     | 23-26<br>27-29<br>30<br>31                   |
| 12 Meter Tests an<br>13 Bill Adjustment                       | Serviceeter Installationad Test Fees                                                                                                   | 23-26<br>27-29<br>30<br>31                   |
| 12 Meter Tests an<br>13 Bill Adjustment                       | Servicee  eter Installation  id Test Fees  ts Based on Meter Tests                                                                     | 23-26<br>27-29<br>30<br>31<br>32-35          |
| 12 Meter Tests an<br>13 Bill Adjustment                       | Serviceeter Installationter Installationter Installationter Installationter Installationts Based on Meter Teststs Based on Meter Tests | 23-26<br>27-29<br>30<br>31<br>32-35<br>FILED |
| 12 Meter Tests an<br>13 Bill Adjustment<br>14 Extensions of V | Servicee  eter Installation  id Test Fees  ts Based on Meter Tests  Water Mains                                                        | 23-26<br>27-29<br>30<br>31<br>32-35<br>FILED |

month month day year ISSUED BY \_ President P.O. Box 29197, St. Louis, MO 63126 title

DANNY E. DOWELL name of officer

address

| FORM NO. 13       | P.S.C.MO. No                                                    | 1                                       | 1st      | {xxxxxxxxxx} SHEET No                    | 2        |
|-------------------|-----------------------------------------------------------------|-----------------------------------------|----------|------------------------------------------|----------|
| Cano              | celling P.S.C.MO. No                                            | 1                                       |          | { Revised } { Original } SHEET No        | 2        |
|                   | T. CORRODATION                                                  |                                         |          | {xxxxxxxxxx}                             |          |
| Name of Issuing   | Y CORPORATION                                                   | For                                     |          | FRANCHISED AREAS Community, Town or City |          |
| Name of Issuing   | Corporation                                                     | _                                       |          | STATE OF MISSOURI                        |          |
|                   |                                                                 | n=v                                     |          | RECEIVED                                 |          |
|                   | IN                                                              | DEX                                     |          | FFR 14 1992                              |          |
|                   |                                                                 |                                         |          |                                          |          |
|                   |                                                                 |                                         |          | MO. PUI <b>Sheet/Noc</b> omm.            |          |
| Title Page        | ••••••                                                          |                                         |          | . 1                                      | 1        |
| _                 | ***************************************                         |                                         |          |                                          | ı        |
| Map of Service    |                                                                 |                                         |          |                                          |          |
|                   | inor - Jefferson County                                         |                                         |          | 3                                        |          |
|                   | es - Franklin County                                            |                                         |          |                                          | ļ        |
| Legal Description |                                                                 |                                         |          |                                          |          |
|                   | nor - Jefferson County                                          |                                         |          | 4-5                                      | i        |
|                   | es - Franklin County                                            |                                         |          |                                          | ]        |
| Schedule of Rate  |                                                                 |                                         |          |                                          |          |
| High Ridge Ma     | nor - Jefferson County                                          |                                         | NO.      | 1.1.ED 6                                 | }        |
| * Crest View Acr  | nnor - Jefferson County<br>es - Franklin County<br>vice Charges | <b>U</b> F                              | 414 OF   | 6A                                       |          |
| Schedule of Sen   | vice Charges                                                    |                                         | LIM 22   | 1992 7                                   | İ        |
| Rule No.          | The Charge                                                      |                                         | W W W    | 01#1-                                    | 1        |
| 1 Definitions     |                                                                 | BY                                      | 2 mi     | U R. 1                                   |          |
| 2 General Rules   | e and Regulations                                               | Public Se                               | ervice   | Commission 10                            |          |
| 3 Company Em      | s and Regulations<br>ployees and Customer R                     | elations                                | MISSC    | SURT 11                                  |          |
|                   | for Service                                                     |                                         |          |                                          | 1        |
|                   | and Customer Water Sei                                          |                                         |          |                                          | ŀ        |
|                   |                                                                 |                                         |          |                                          |          |
|                   | Excessive Use                                                   |                                         |          |                                          |          |
|                   | ce of Service by Compar                                         | •                                       |          |                                          |          |
|                   | ce of Water Service by C                                        |                                         |          |                                          | Ţ        |
|                   | in Service                                                      |                                         |          |                                          |          |
|                   | ice                                                             |                                         |          | · · · · · · · · · · · · · · · · · · ·    |          |
|                   | Meter Installation                                              |                                         |          |                                          | 1        |
|                   | and Test Fees                                                   |                                         |          |                                          |          |
| -                 | ents Based on Meter Test                                        |                                         |          |                                          | į        |
| 14 Extensions o   | f Water Mains                                                   | • • • • • • • • • • • • • • • • • • • • | •••••    | 32-35                                    |          |
|                   |                                                                 |                                         |          |                                          |          |
| 1                 |                                                                 |                                         |          |                                          | 1        |
|                   |                                                                 |                                         |          | FILED                                    | Ī        |
|                   |                                                                 |                                         |          |                                          | ļ        |
|                   |                                                                 |                                         |          | APR 1 4 1992                             |          |
|                   |                                                                 |                                         |          | 07 - 177                                 | _        |
|                   | w rate or text                                                  |                                         |          | Public Service Commiss                   | ion      |
| + Indicates ch    | ange                                                            |                                         |          |                                          |          |
|                   |                                                                 |                                         |          | APR 1.4 1992                             |          |
| DATE OF ISSUE _   |                                                                 | _ DATE E                                | FFEC     | TIVE CONTRACTOR                          | <b></b>  |
| Δ                 | month day year                                                  | 1                                       |          | month day                                | /ear     |
| ISSUED BY lar     | my Efowell                                                      | President                               | ·PΩ      | Box 29197, St. Louis, MO                 | 63126    |
|                   | Y E. DOWELL name of office                                      |                                         | <u> </u> | address                                  | <u> </u> |
| · -               |                                                                 |                                         |          |                                          |          |