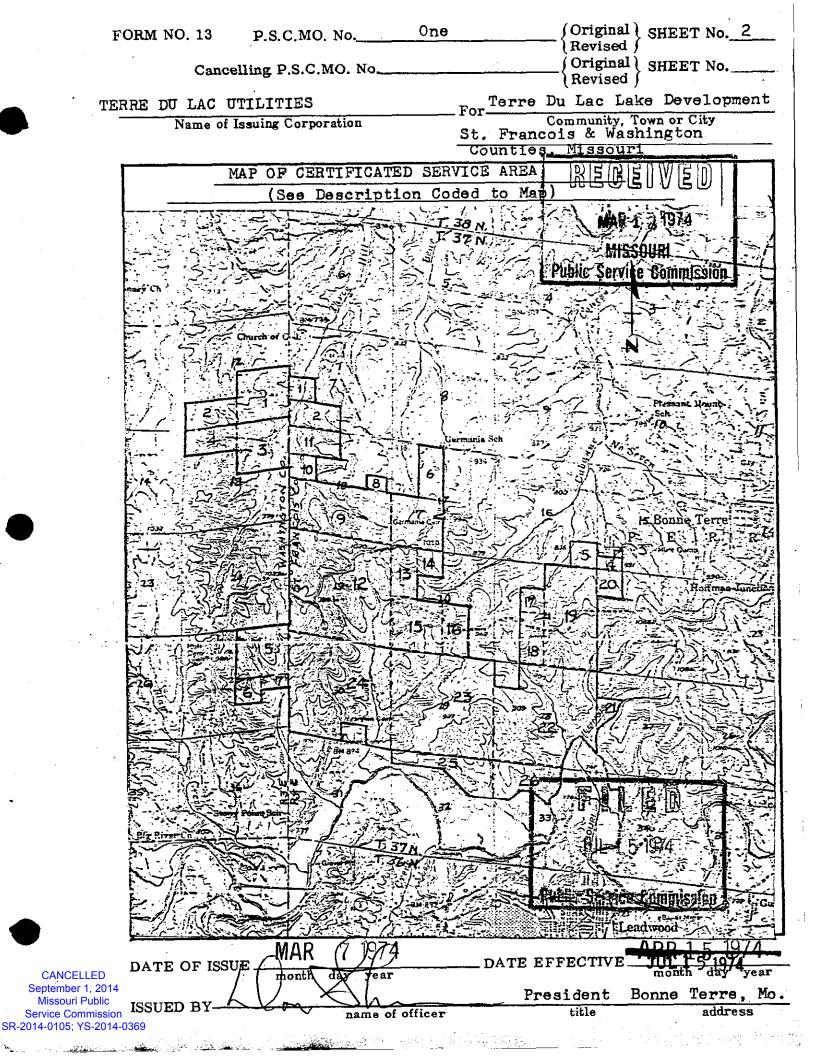

| Cancelling P.S.C.MO. No                                              | (Revised)                                               |
|----------------------------------------------------------------------|---------------------------------------------------------|
| TERRE DU LAC UTILITIES CORP.<br>Name of Issuing Corporation          | For Terre Du Lac Lake Develo<br>Community, Town or City |
|                                                                      | St. Francois & Washington<br>Councies: 2418 South 201   |
|                                                                      |                                                         |
| TABLE OF CON                                                         |                                                         |
| <i>.</i> .                                                           | MISSOURS <sup>®</sup><br>Public Service Commission      |
| MAP OF CERTIFICATED SERVICE A                                        |                                                         |
| LEGAL DESCRIPTION OF AREA TO                                         | BE SERVED                                               |
| RATE SCHEDULES                                                       | 9,10                                                    |
| RULES AND REGULATIONS                                                | ••••••••••••••••••••••••••••••••••••••                  |
| Rule 1: General                                                      | •••••••••                                               |
| Rule 2: Definitions                                                  |                                                         |
| Rule 3: Liability of the                                             | Company 13,14                                           |
| Rule 4: Service Connecti                                             | ons 14,15                                               |
| Rule 5: Inside Piping an<br>Sewer Services.                          | nd Customer<br>••••••••••••••••••••••••••••••••••••     |
| Rule 6: Improper Waste o                                             | or Excessive Use 18 thru 22                             |
| Rule 7: Discontinuance c<br>Company                                  | of Service by the                                       |
| Rule 8: Discontinuance o<br>Customer's Reque                         | of Service at                                           |
| Rule 9: Interruptions in                                             | 1 Sewer Service 24                                      |
| Rule 10: Extension of Con                                            | npany Facilities 25,26                                  |
| Rule 11: Bills for Sewer                                             | Service                                                 |
| Rule 12: Service Charges                                             | ····· ·· · · · · · · · · · · · · · · ·                  |
| Exhibit "A" -"Real Estate Sale                                       | s Contract Covenants and                                |
| Restrictions"<br>Exhibit "B" -"List of Date Res<br>) Construction by |                                                         |
| *Indicates new rate or text<br>+Indicates change                     | Public Service Commission                               |
| DATE OF ISSUE MAR 01974                                              | DATE EFFECTIVE month day                                |
| ISSUED BY Non Anname of office                                       | President, Bonne Terre, M                               |

CANCELL September 1 Missouri Po Service Comr SR-2014-0105; YS

. . . . .

| Revised /         TERRE DU LAC UTILITIES, INC.         For Terre Du Lac Lake Developme<br>Community, Town or City<br>St. Francois & Washington<br>Counties: MLSsound         LEGAL DESCRIPTION OF AREA TO BE SERVER [2] [3] [2] [1] [2] [1] [2] [1] [2] [1] [2] [1] [2] [1] [2] [1] [2] [1] [2] [1] [2] [1] [2] [1] [2] [1] [2] [1] [2] [1] [2] [1] [2] [1] [2] [1] [2] [1] [2] [1] [2] [1] [2] [1] [2] [2] [2] [1] [2] [1] [2] [2] [2] [2] [2] [2] [2] [2] [2] [2                                                                                                                                                                                                                               |
|--------------------------------------------------------------------------------------------------------------------------------------------------------------------------------------------------------------------------------------------------------------------------------------------------------------------------------------------------------------------------------------------------------------------------------------------------------------------------------------------------------------------------------------------------------------------------------------------------------------------------------------------------------------------------------------------------|
| (By Parcel)         (By Parcel)         MAR 1 2 1974         Missouri         being described by numbered parcels and listed         numerically by Section as shown on the accompanying map.         SECTION 7:         1. All of the Northwest quarter of the Southwest quarter, containing 40 acres, more or less.         SECTION 15:         SECTION 15: |
| MAR 1 2 1974<br>ST. FRANCOIS COUNTY:<br>4461.28 acres, more or less, in Township 37 North,<br>Range 4 East, St. Francois County, Missouri,<br>being described by numbered parcels and listed<br>numerically by Section as shown on the accom-<br>panying map.<br>SECTION 7:<br>1. All of the Northwest quarter of the Southwest<br>quarter, containing 40 acres, more or less.<br>2. All of the South half of the Southwest quarter,<br>containing 80 acres, more or less.<br>SECTION 15:                                                                                                                                                                                                        |
| ST. FRANCOIS COUNTY:<br>4461.28 acres, more or less, in Township 37 North,<br>Range 4 East, St. Francois County, Missouri,<br>being described by numbered parcels and listed<br>numerically by Section as shown on the accom-<br>panying map.<br>SECTION 7:<br>1. All of the Northwest quarter of the Southwest<br>quarter, containing 40 acres, more or less.<br>2. All of the South half of the Southwest quarter,<br>containing 80 acres, more or less.<br>SECTION 15:                                                                                                                                                                                                                        |
| 4461.28 acres, more or less, in Township 37 North,<br>Range 4 East, St. Francois County, Missouri,<br>being described by numbered parcels and listed<br>numerically by Section as shown on the accom-<br>panying map.<br>SECTION 7:<br>1. All of the Northwest quarter of the Southwest<br>quarter, containing 40 acres, more or less.<br>2. All of the South half of the Southwest quarter,<br>containing 80 acres, more or less.<br>SECTION 15:                                                                                                                                                                                                                                                |
| <pre>Range 4 East, St. Francois County, Missouri,<br/>being described by numbered parcels and listed<br/>numerically by Section as shown on the accom-<br/>panying map.<br/>SECTION 7:<br/>1. All of the Northwest quarter of the Southwest<br/>quarter, containing 40 acres, more or less.<br/>2. All of the South half of the Southwest quarter,<br/>containing 80 acres, more or less.<br/>SECTION 15:</pre>                                                                                                                                                                                                                                                                                  |
| <ol> <li>All of the Northwest quarter of the Southwest<br/>quarter, containing 40 acres, more or less.</li> <li>All of the South half of the Southwest quarter,<br/>containing 80 acres, more or less.</li> <li>SECTION 15:</li> </ol>                                                                                                                                                                                                                                                                                                                                                                                                                                                           |
|                                                                                                                                                                                                                                                                                                                                                                                                                                                                                                                                                                                                                                                                                                  |
| a all of four acres in the Southeast corner of the                                                                                                                                                                                                                                                                                                                                                                                                                                                                                                                                                                                                                                               |
| North half of the Southwest quarter of the<br>Southwest quarter, described as follows:<br>Beginning at the Southeast corner of the North<br>half of the Southwest quarter of the Southwest<br>quarter and running North two acres, thence<br>West two acres, thence South two acres, thence<br>East two acres to the beginning corner containing<br>4 acres.                                                                                                                                                                                                                                                                                                                                     |
| <ol> <li>All of the South half of the Southwest quarter<br/>of the Southwest quarter containing 20 acres,<br/>more or less.</li> </ol>                                                                                                                                                                                                                                                                                                                                                                                                                                                                                                                                                           |
| SECTION 16:                                                                                                                                                                                                                                                                                                                                                                                                                                                                                                                                                                                                                                                                                      |
| 5. All of the Southeast quarter of the Southeast quarter, containing 40 acres, more an loss E 1 1 E 5                                                                                                                                                                                                                                                                                                                                                                                                                                                                                                                                                                                            |
| FILED<br>JUL 1 5 1974                                                                                                                                                                                                                                                                                                                                                                                                                                                                                                                                                                                                                                                                            |
| *Indicates new rate or text<br>+Indicates change Public Service Commission                                                                                                                                                                                                                                                                                                                                                                                                                                                                                                                                                                                                                       |
| CANCELLED<br>September 1, 2014<br>DATE OF ISSUE<br>MAR<br>MAR<br>DATE EFFECTIVE<br>Month day year<br>DATE EFFECTIVE<br>Month day year                                                                                                                                                                                                                                                                                                                                                                                                                                                                                                                                                            |
| Missouri Public<br>Service Commission<br>2014-0105; YS-2014-0369<br>Service Commission<br>ISSUED BY<br>name of officer<br>title<br>address                                                                                                                                                                                                                                                                                                                                                                                                                                                                                                                                                       |