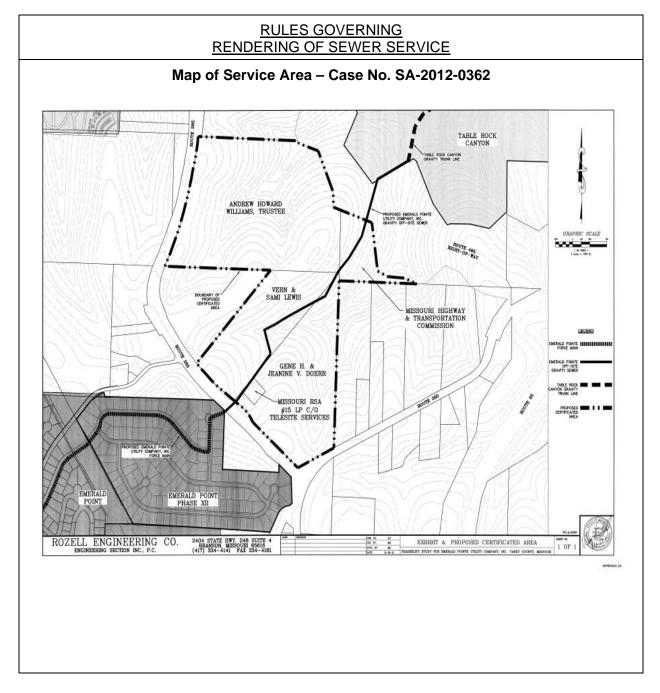

# For: Missouri Service Areas

|                                                   |                                                                                                                                    | <u>GOVERNING</u><br>OF SEWER SERVICE                                                                                                                                                                                                                                                  |                                                                 |
|---------------------------------------------------|------------------------------------------------------------------------------------------------------------------------------------|---------------------------------------------------------------------------------------------------------------------------------------------------------------------------------------------------------------------------------------------------------------------------------------|-----------------------------------------------------------------|
|                                                   |                                                                                                                                    | INDEX                                                                                                                                                                                                                                                                                 |                                                                 |
| <u>Sheet No</u> .                                 |                                                                                                                                    |                                                                                                                                                                                                                                                                                       |                                                                 |
| 2.1<br>2.2<br>2.3<br>3.1<br>3.2<br>4              | Map of Service Are<br>Map of Service Are<br>Map of Service Are<br>Map of Service Are<br>Legal Description o<br>Legal Description o | a – Case No. SA-2012-03<br>a – Case No. SA-2012-03<br>f Service Area - Case No.<br>f Service Area – Branson<br>f Service Area – Case No                                                                                                                                               | 62 +<br>WA-96-96<br>Canyon                                      |
| Sheet<br><u>No.</u>                               | Rule<br><u>Number</u>                                                                                                              | Rule<br><u>Subject</u>                                                                                                                                                                                                                                                                |                                                                 |
| 9<br>10<br>11<br>13<br>16<br>18<br>20<br>21<br>23 |                                                                                                                                    | nitions<br>eral Rules and Regulation<br>ted Authority of Company<br>lications for Sewer Service<br>de Piping and Customer S<br>roper or Excessive Use<br>continuance of Service by<br>rruptions in Service<br>for Service<br>cial Contract for Excess C<br>ension of Collecting Sewel | Employees<br>e<br>Service Sewer<br>Company<br>apacity           |
|                                                   | <u>July 19, 2012</u><br>onth day year                                                                                              | DATE EFFECTIVE                                                                                                                                                                                                                                                                        | <u>August 18, 2012</u><br>month day yea                         |
| ISSUED BY                                         | Gary Snadon, Pre                                                                                                                   |                                                                                                                                                                                                                                                                                       | <u>ald Pointe Utility Compan</u><br>, Hollister, Missouri 65672 |
| NCELLED<br>st 23, 2013<br>ouri Public             |                                                                                                                                    |                                                                                                                                                                                                                                                                                       | Fileo<br>Missouri                                               |

# Legal Description of Service Area – SA-2012-0362

All that part of the South Half (S1/2) lot 2 of the Southwest Quarter (SW1/4) of Section 30, Township 22 North, Range 21 West, Taney County, Missouri, which lies southerly of the southerly right-of-way line of Route 465 (as shown on the plan sheet for Missouri Department of Transportation Job No. J8P0623), containing 6.028 acres, more or less, lying in the southwesterly corner of said S1/2 Lot 2 SW1/4 of said Section 30.

Together with, all of the South Half (S1/2) of the Southeast Quarter (SE1/4) lying East of Highway No. 265 and West of westerly right-of-way line of Route 465 (as shown on the plan sheet for Missouri Department of Transportation Job No. J8P0623), all in Section 25, Township 22 North, Range 22 West, Taney County, Missouri.

And Together with, all of the East Half (E1/2) of the Northeast Quarter (NE1/4) and the Northwest Quarter (NW1/4) of the Northeast Quarter (NE1/4) of Section 36, Township 22 North, Range 22 West, Taney County, Missouri, lying North and East of Highway No. 265, Except that parcel described in Warranty Deed recorded in Book 415, at Pages 9660 through 9662 of the Recorder's Office of Taney County, Missouri.

Also:

A twenty foot (20.0') wide strip of ground lying over and across a portion of the Northeast Quarter (NE1/4) of the Northeast Quarter (NE1/4) and the South Half (S1/2) of the Northeast Quarter (NE1/4) of Section 36, Township 22 North, Range 22 West of the fifth principal meridian, Taney County, Missouri. The limits of the easement shall extended to, or truncate at the right-of-way limits of M.S.H.D. Route 265, All that part of the Grantor's land lying 10.00 feet on each side of the centerline described as follows:

Commencing at an existing 11/2" iron pipe marking the Southwest corner of Section 30, T22 North, Range 21 West; Thence North 00°08'56" East a distance of 55.17 feet to an aluminum monument marking the Northeast corner of the NE1/4 of the NE1/4 of Section 36; Thence South 47°35'25" West, along the North line of a parcel of land described in Book 310, at Page 2976, of the Recorder's Office of Taney County, a distance of 1784.55