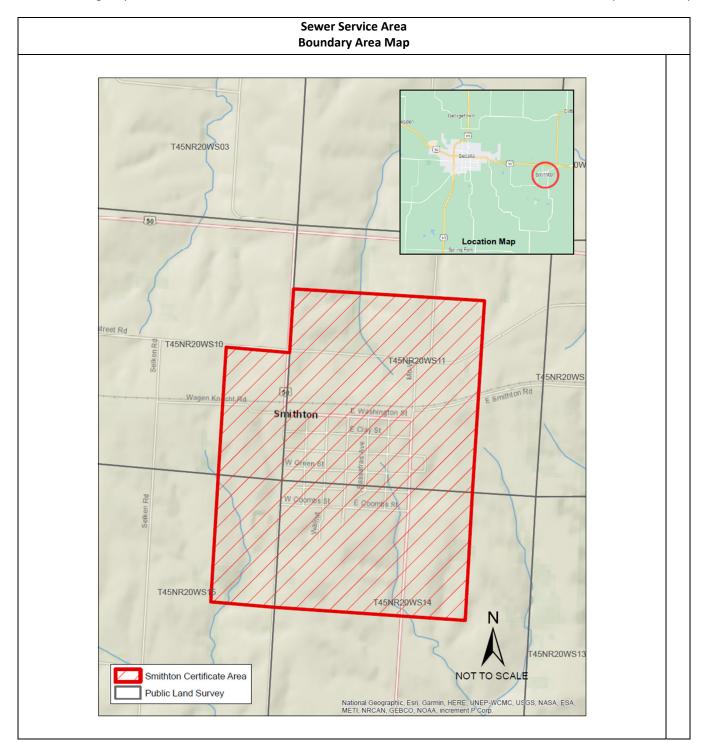

For

Missouri-American Water Company

Name of Issuing Corporation

Smithton

Community, Town or City

| Sewer | Service Area |
|-------|--------------|
| Legal | Description  |

A tract of land in part of Section 10, 11, 14 and 15 Township 45 North, Range 20 West, Pettis County, Missouri and being more particularly described as follows:

Beginning at a point being the intersection of the Center line of Overstreet Road and the North and South common line between Sections 10 and 11, Township 45 North, Range 20 West; thence North, along said common line to the Northwest corner of the Southwest Quarter of the Northwest Quarter of Section 11; thence East, along the North line of said Quarter-Quarter Section and the East prolongation to the Northeast corner of the Southwest Quarter of the Northeast Quarter of Section 11; thence South and along said East line of said Quarter-Quarter Section and its South prolongation thereof to the Southeast corner of the Southwest Quarter of the Southeast Quarter of said Section 11, being also the Northeast corner of the Northwest Quarter of the Northeast Quarter of Section 14, Township 45 North, Range 20 West; thence continuing South, along the East line of said Quarter-Quarter Section and its South prolongation to the Southeast corner of the Southwest Quarter of the Northeast Quarter of said Section 14; thence West, along the South line of said Quarter-Quarter Section and its West prolongation to the Southwest corner of Southwest Quarter of the Northwest Quarter of said Section 14, being also the Southeast corner of the Southeast Quarter of the Northeast Quarter of Section 15, Township 45 North, Range 20 West; thence West, along the South line of said Quarter-Quarter section to the Southwest corner thereof; thence North, along the West line of said Quarter-Quarter section and its North prolongation to a point on the North line of said Section 15, being also the Southwest corner of the Southeast Quarter of the Southeast Quarter of said Section 10; thence continuing North, along the West line of said Quarter-Quarter Section and the North prolongation thereof to the center of Overstreet Road; thence East, along said center line to the common line between Sections 10 and 11 and the Point of Beginning. Containing 480 acres more or less.