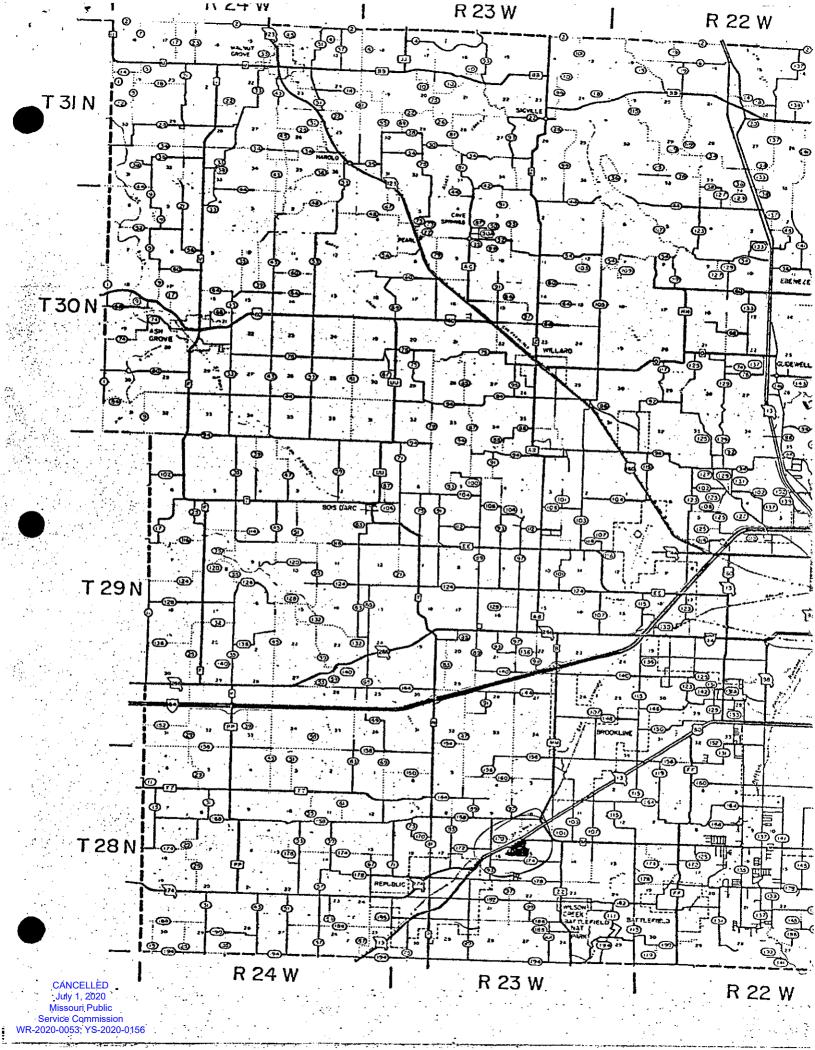

| ORM NO. 13 P.S.C.MO. No. 1  Cancelling P.S.C.MO. No  THE WILLOWS UTILITY COMPANY  Name of Issuing Corporation  IND | (Revised) (Original) SHEET No. (Revised) CHALET CITY WEST SUBDIVISION For GREENE COUNTY, MISSOURI COMMINDE (TOTAL WEST) |
|--------------------------------------------------------------------------------------------------------------------|-------------------------------------------------------------------------------------------------------------------------|
| TITLE                                                                                                              | MISSOURI SHEET Public Service Commission                                                                                |
| Map of Service Area                                                                                                | 1                                                                                                                       |
| Legal Description of Service Area                                                                                  | 2                                                                                                                       |
| Sewer Service Schedule                                                                                             | 3                                                                                                                       |
| Rule 1 - General                                                                                                   | 4                                                                                                                       |
| Rule 2 - Definitions                                                                                               | 5-6                                                                                                                     |
| Rule 3 - Liability of the Comp                                                                                     | any 7                                                                                                                   |
| Rule 4 - Applications for Serv                                                                                     | ice 8-9                                                                                                                 |
| Rule 5 - Inside Piping and Cus                                                                                     | tomer Sewer Service 10-13                                                                                               |
| Rule 6 - Improper or Excessive                                                                                     | Use 14-15                                                                                                               |
| Rule 7 - Discontinuance of Ser                                                                                     | vice by Company 16-17                                                                                                   |
| Rule 8 - Interruptions in Serv                                                                                     | ice 18                                                                                                                  |
| Rule 9 - Bills for Service                                                                                         | 19-20                                                                                                                   |
| Rule 10 - Service Charges                                                                                          | 23                                                                                                                      |
| Rule ll - Special Contract for                                                                                     | Excessive Capacity 22                                                                                                   |
| *Indicates new rate or text                                                                                        | FILED  APR 1 - 1980                                                                                                     |
| *Indicates new rate or text<br>+Indicates change                                                                   | Public Service Commission                                                                                               |

MAR - 1 1980 APR - 1 1980 DATE OF ISSUE \_ \_DATE EFFECTIVE\_ month day year 2200 E. Sunshine Springfield, MO 65804 month day year

· CANCELLED Missouri Public James F. Morris,

President,

title address

|                                  | .S.C.MO. No                   |              | Original SHEET No<br>Revised SHEET No<br>Original SHEET No<br>Revised |     |
|----------------------------------|-------------------------------|--------------|-----------------------------------------------------------------------|-----|
| THE WILLOWS U                    | TILITY COMPANY ng Corporation | For CHALET   | CITY WEST SUBDIVISI Community, Town or City E COUNTY, MISSOURI        | ON, |
|                                  | MAP OF                        | SERVICE AREA |                                                                       |     |
| (attached)                       |                               |              | FEB 2 9 1980  MISSOURI Public Service Commission                      |     |
| ·                                |                               |              |                                                                       |     |
|                                  |                               |              |                                                                       |     |
|                                  |                               |              |                                                                       |     |
|                                  |                               |              |                                                                       |     |
|                                  |                               |              |                                                                       |     |
|                                  |                               |              |                                                                       |     |
|                                  |                               |              |                                                                       |     |
|                                  |                               |              |                                                                       |     |
|                                  |                               |              |                                                                       |     |
|                                  |                               |              |                                                                       |     |
| ·                                |                               |              |                                                                       |     |
|                                  |                               |              | FILED                                                                 |     |
|                                  |                               | 1            | APR 1 - 1980                                                          |     |
| *Indicates nev<br>+Indicates cha | ange                          | P            | ublic Service Commission                                              |     |
| DATE OF ISSUE                    | MAR - 1 1980                  | DATE I       | EFFECTIVE APR - 1 19 month day                                        | yе  |
|                                  | James F. Morris               | s, Presi     | 2200 E. Sunshi<br>dent, Springfield, M<br>title addre                 | 10  |