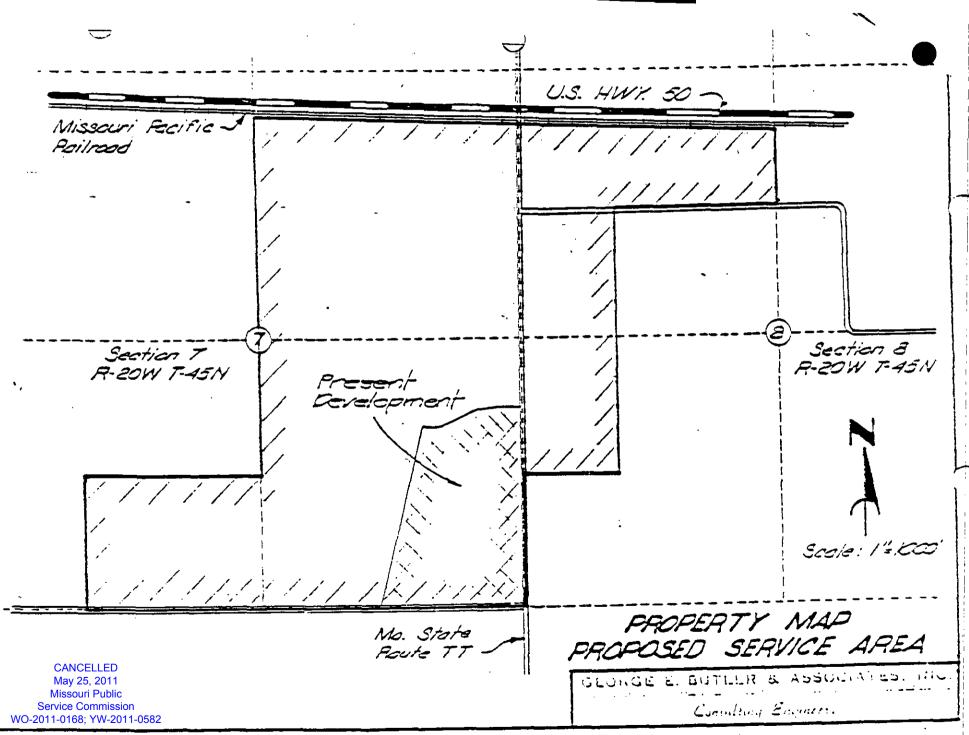

nutes 34 seconds east, along the north westerly line of said tract, 352.65 feet: thence South 46 degrees 29 minutes 26 seconds east, along the northeasterly line of said tract, 366.0 feet, to the quarter Section line; thence South 4 minutes 26 seconds east, along the degrees 44 quarter Section line, 817.32 feet, to the point of beginning. Containing 118.72 acres, more or less. Bearings are Magnetic.

FILED

MAR 27 1998

9 8 - 1 3 0 MO. PUBLIC SERVICE COMM

\*Indicates new rate or text +Indicates change

DATE OF ISSUE 02-25-98

month day year

DATE EFFECTIVE 03-27-98

month day year

FORM NO. 13 P.S.C.MO, No. Original SHEET No. WM 1 Cancelling P.S.C.MO, No. Original | SHEET No. Revised Capital Utilities, Inc. Name of Issuing Corporation Pettis County Community, Town or City Water Division



Date of Issue April 27, 1992

Date Effective May 27, 1992

address

**FILED** Missouri Public

| ORM NO. 13                            | 7.S.C.MO. No                          |