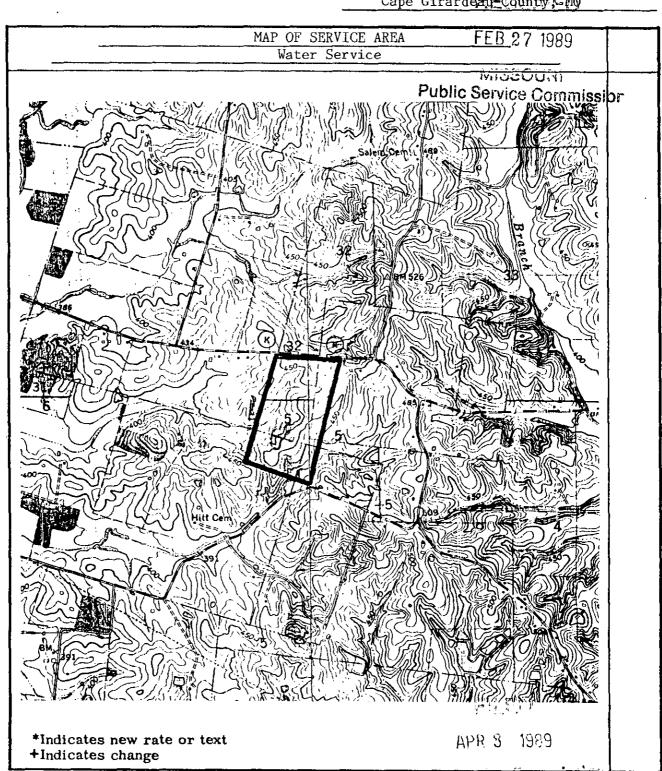

March 26, 2015

| Cancelling P.S.C.MO. No FOUR PARTY FOR Name of Issuing Corporation | Community, Town or City CAPE GIRARDEAU COUNTY, MO |
|--------------------------------------------------------------------|---------------------------------------------------|
| HILLCREST UTILITIES COMPANY Fo  Name of Issuing Corporation        | Community, Town or City                           |
| Name of issuing Corporation                                        |                                                   |
|                                                                    | CHIL GIRTHER COUNTY, 110                          |
|                                                                    | pectued                                           |
| TITLE PAG                                                          | <u>E</u>                                          |
|                                                                    | <u>FFB 27 10</u> 89                               |
|                                                                    | ଲାଞ୍ଚେପ୍ୟ<br>Public Service Commissior            |
| HILLCREST UTILITIE                                                 | es co.                                            |
| RATES                                                              |                                                   |
| RULES AND REGULA                                                   | ATIONS                                            |
| APPLYING TO WATER                                                  | SERVICE                                           |
| IN                                                                 | }                                                 |
| HILLCREST MANOR SUE                                                | BDIVISION                                         |
|                                                                    |                                                   |
| EILED WITHIN MY                                                    |                                                   |
| FILED WITH TH                                                      |                                                   |
| PUBLIC SERVICE COMMISSION                                          | ON OF MISSOURI                                    |
|                                                                    |                                                   |
|                                                                    |                                                   |
|                                                                    |                                                   |
| ** ** **                                                           | APR 8 1989                                        |
| *Indicates new rate or text<br>+Indicates change                   | Public Service Commissio                          |

HILLCREST UTILITIES COMPANY For HILLCREST MANOR SUBDIVISION Community, Town or City Name of Issuing Corporation

CAPE GIRARDEAU COUNTY, MO

LEGAL DESCRIPTION FEB 27 1989 OF SERVICE AREA

VIESCIER

Public Service Commission

Part of the Northwest part of U.S. Private Survey No. 234, part of the northwest fractional quarter of Section 5, part of the northeast part of U.S. Private Survey No. 217; part of the southeast part of U.S. Private Survey No. 211; part of the southwest part of U.S. Private Survey No. 218, all in Township 30 North, Range 13 East; and part of the east part of U.S. Private Survey No. 211, and part of the west part of U.S. Private Survey No. 218, and part of the southeast fractional quarter of Section 32; all in Township 31 North, Range 13 East, County of Cape Girardeau, State of Missouri, described as follows:

Begin at the southwest corner of an 85.00 acre parcel of land conveyed to Clinton M. Wunderlich and Morris C. Montgomery, which point of beginning bears S. 7 degrees 42' W, and along the west line of said parcel, 726.0 feet from the southeast corner of said Survey No. 211; thence N. 7 degrees 42' E, along the west line of said parcel of land, 2330.39 feet to the south line of Missouri State Route "K"; thence with the following courses and distances with said south line, S. 87 degrees 12' E, 782.58 feet to the point of curve of a 2 degree 02'curve to the right' thence in an easterly direction with said 2 degree 02' curve to the right' thence in an easterly direction with said 2 degree 02' curve to the right, 361.55 feet to the point of tangent of said curve; thence S. 79 degree 52' E, 4.9 feet to the point of curve of a 1 degree 58' curve to the left; thence in an easterly direction with said l degree 58' curve to the left, 325.31 feet to the point of tangent of said curve; thence S. 86 degree 17; E, 4.7 feet to the east line of said 85.00 acre parcel of land; thence leaving said south line of Route "K", S. 7 degree 23' W, with said east line 2717.1 feet to the southeast corner of said parcel of land; thence N. 63 degree 31' W, with the south line of said parcel, 359.5 feet; thence N 72 degree 50' W, with said south line, 1166.2 feet to the point of beginning: