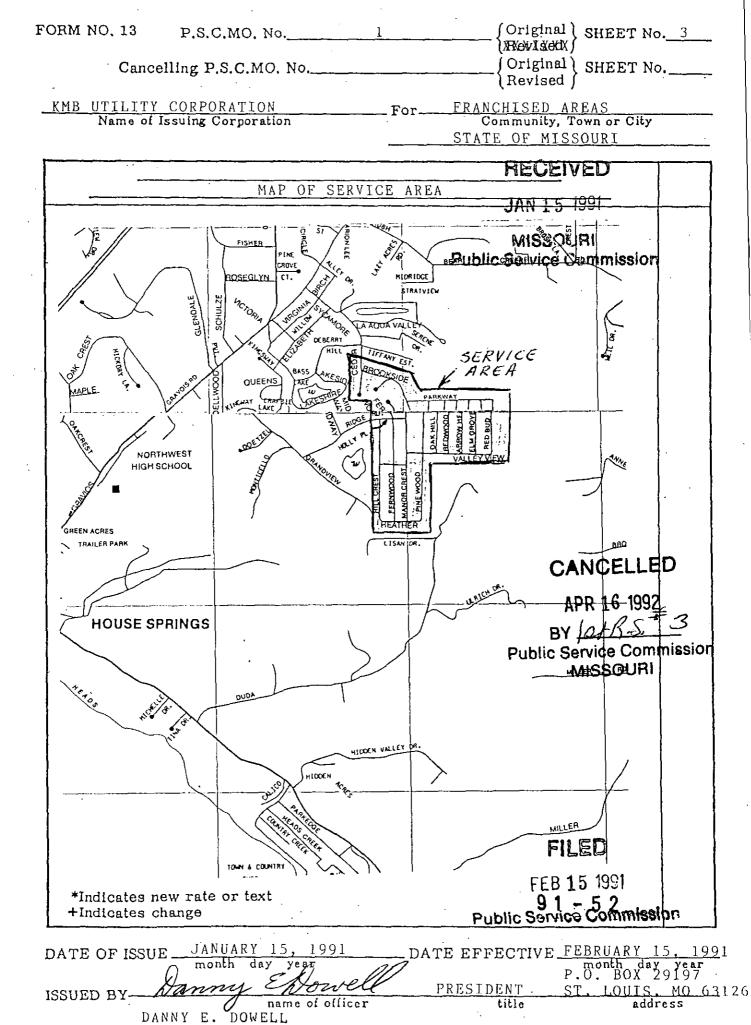

|                            | INI                                                   | DEX         | RECEI                                    |
|----------------------------|-------------------------------------------------------|-------------|------------------------------------------|
|                            |                                                       |             | <u>Sheet/N8.</u> 07                      |
| <u>Title Page</u>          | •••••••••••••••••••••••••••••••••••••••               |             |                                          |
| Index<br>Man of Sandaa Ara |                                                       |             | 2 MISSOI                                 |
| High Bidge Mapo            | ■<br>r - Jefferson County                             |             | Public Service (                         |
| Crest View Acres           | - Franklin County                                     |             | 3<br>3A                                  |
| Lakewood Hills -           | Jefferson County                                      |             |                                          |
| Hillshine Commu            | nity - Franklin County                                |             |                                          |
| City of Scotsdale          | - Jefferson County                                    |             | 3D                                       |
| * Warren Woods S           | ubdivision - Jefferson County .                       |             | 3E                                       |
| Legal Description of       |                                                       |             |                                          |
| High Ridge Mano            | r - Jefferson County                                  |             |                                          |
| Litest View Acres          | - Franklin County                                     |             |                                          |
| Hillshine Commu            | Jefferson County<br>nity - Franklin County            |             |                                          |
| City of Scotsdale          | - Jefferson County                                    |             | 5D                                       |
| * Warren Woods S           | ubdivision - Jefferson County .                       |             |                                          |
| Schedule of Rates          | · · · · · · · · · · · · · · · · · · ·                 |             | UL U |
| High Ridge Mano            | r - Jefferson County                                  |             |                                          |
| Crest View Acres           | - Franklin County                                     |             | 6A                                       |
| Lakewood Hills -           | Jefferson County                                      |             | 6B                                       |
| Lakewood Hills Si          | urcharge                                              |             | 6 B-1                                    |
| Hillshine Commun           | hity - Franklin County                                |             |                                          |
| * Warten Woods S           | - Jefferson County<br>ubdivision - Jefferson County . |             |                                          |
| Schedule of Service        | Charges                                               |             | 0E<br>7                                  |
| Rule No. 1 Definit         | ions                                                  | ******      | 8-9                                      |
| 2 Genera                   | al Rules and Regulations                              |             |                                          |
| 3 Compa                    | any Employees and Customer                            | Relations   | 11                                       |
|                            | ations for Service                                    |             |                                          |
|                            | Piping and Customer Water Se                          |             |                                          |
| 6 Improj                   | per or Excessive Use                                  |             | 16-17                                    |
|                            | ntinuance of Service by Compa                         |             |                                          |
|                            | ntinuance of Water Service by<br>ptions in Service    |             |                                          |
|                            | or Service                                            |             |                                          |
|                            | s and Meter Installation                              |             |                                          |
| 12 Meter                   | Tests and Test Fees                                   |             |                                          |
| 13 Bill Ad                 | djustments Based on Meter Tea                         | sts         |                                          |
| 14 Extens                  | sions of Water Mains                                  |             |                                          |
| * Indicates new r          | ate or text + Indicates chan                          | 00          | MAR 25                                   |
|                            |                                                       | 0-          | 94-                                      |
|                            |                                                       |             | MISSOU                                   |
|                            | <u></u>                                               |             | Public Service Co                        |
|                            | March 7 1004                                          |             | MAR 4 D 1954                             |
| DATE OF ISSUE _            | March 7, 1994<br>month day year                       | _ DATE EFFE | month day yea                            |

•7

:

|                                       | elling P.S.C.MO. No                                                                                    |            |         | {xxxxxxxxx}<br>Revised } |               |             |
|---------------------------------------|--------------------------------------------------------------------------------------------------------|------------|---------|--------------------------|---------------|-------------|
| KMB UTILIT                            | Y CORPORATION                                                                                          | For _      | F       | <b>RANCHIS</b>           | ED ARE        | <u>AS</u>   |
| Name of Issuing (                     | Corporation                                                                                            |            |         | Community, To            |               |             |
|                                       | ······                                                                                                 |            |         | STATE OF                 | <u>MISSO</u>  | <u>URI</u>  |
|                                       | IN                                                                                                     | DEX        |         |                          |               |             |
|                                       |                                                                                                        |            | ·····   | . <u></u>                | R             | ECEIVE      |
|                                       |                                                                                                        |            |         |                          | et No.        |             |
|                                       |                                                                                                        |            |         |                          |               | P 3019      |
|                                       |                                                                                                        |            |         | •••••                    | . 2           |             |
| Map of Service Are                    |                                                                                                        |            |         |                          | 2             |             |
| Crest View Acres                      | or - Jefferson County<br>s - Franklin County                                                           |            |         |                          | 3MO. PUB      | LIC SERVIC  |
|                                       | Jefferson County                                                                                       |            |         |                          | •             |             |
|                                       | unity - Franklin County                                                                                |            |         |                          |               |             |
|                                       | e - Jefferson County                                                                                   |            |         |                          |               |             |
| Legal Description of                  |                                                                                                        |            |         |                          | 50            |             |
|                                       | or - Jefferson County                                                                                  |            |         |                          | 4-5           |             |
|                                       | s - Franklin County                                                                                    |            |         |                          |               |             |
|                                       | Jefferson County                                                                                       |            |         |                          |               |             |
|                                       | unity - Franklin County                                                                                |            |         |                          |               |             |
|                                       | e - Jefferson County                                                                                   |            |         |                          |               |             |
|                                       | -                                                                                                      |            |         |                          |               |             |
| High Ridge Man                        | or - Jefferson County<br>s - Franklin County                                                           |            | Tro     |                          | 6             |             |
| Crest View Acres                      | s - Franklin County                                                                                    | Urv        |         |                          | 6A            |             |
| Lakewood Hills -                      | Jefferson County                                                                                       |            | 4004    |                          | 6B            |             |
| * Lakewood Hills S                    | Surcharge                                                                                              | MAR        | 221224  |                          | 6 B-1         |             |
| Hillshine Commu                       | unity - Franklin County                                                                                | Nor        | t       | Triel DA                 | 6C            |             |
| City of Scotsdale                     | e - Jefferson County                                                                                   | av le      | Com     | M153.5                   | 6D            |             |
| Schedule of Servic                    | Jefferson County<br>Surcharge<br>Junity - Franklin County<br>e - Jefferson County<br><b>Se Charges</b> | Sinilc Gen | iesouri | •••••                    | . 7           |             |
| Rule No.                              | ۲                                                                                                      | .nn. 10    |         |                          | ~ ~           |             |
|                                       |                                                                                                        |            |         |                          |               |             |
|                                       | and Regulations                                                                                        |            |         |                          |               |             |
| · · ·                                 | oyees and Customer Relat                                                                               |            |         |                          |               |             |
|                                       | r Service                                                                                              |            |         |                          |               |             |
|                                       | nd Customer Water Service<br>cessive Use                                                               |            |         |                          |               |             |
| • •                                   | of Service by Company                                                                                  |            |         |                          |               |             |
|                                       | of Water Service by Company                                                                            |            |         |                          |               |             |
|                                       | Service                                                                                                |            | •       |                          |               |             |
| •                                     | e                                                                                                      |            |         |                          |               |             |
|                                       | eter Installation                                                                                      |            |         |                          |               |             |
|                                       | d Test Fees                                                                                            |            |         |                          |               | ILED        |
|                                       | ts Based on Meter Tests                                                                                |            |         |                          | 31            |             |
| 14 Extensions of                      | Water Mains                                                                                            |            |         |                          | . 32N85V      | 1 1993      |
|                                       |                                                                                                        |            |         |                          | ġ¥            | -111        |
| * Indicates new                       | rate or text                                                                                           |            |         | ş                        | MO. PUBLI     | C SERVICE ( |
| + Indicates char                      | nge                                                                                                    |            |         | -                        |               |             |
| · · · · · · · · · · · · · · · · · · · |                                                                                                        |            |         |                          |               |             |
| DATE OF ISSUE                         | OCTOBER 1, 1993                                                                                        | DATE I     | FFFCT   | IVE <u>NOV</u>           | <b>JEMBEE</b> | 2 1 1003    |