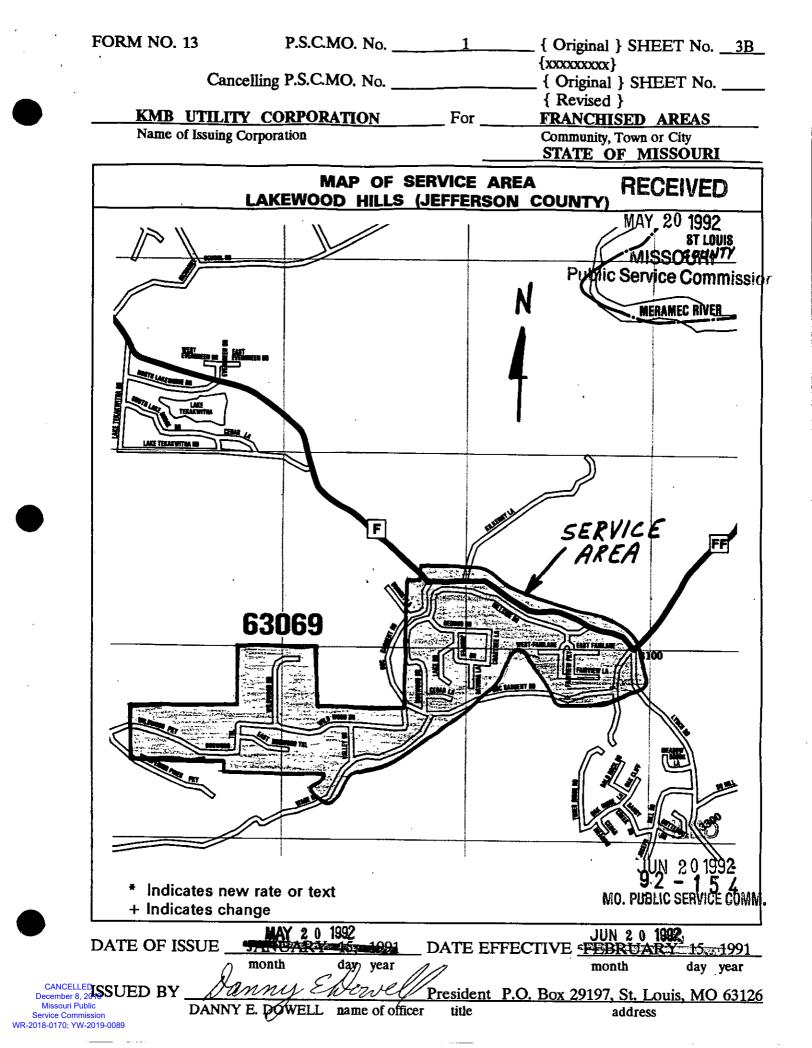

|                            | INI                                                   | DEX         | RECEI                                    |
|----------------------------|-------------------------------------------------------|-------------|------------------------------------------|
|                            |                                                       |             | <u>Sheet/N8.</u> 07                      |
| <u>Title Page</u>          | •••••••••••••••••••••••••••••••••••••••               |             |                                          |
| Index<br>Man of Sandaa Ara |                                                       |             | 2 MISSOI                                 |
| High Bidge Mapo            | ■<br>r - Jefferson County                             |             | Public Service (                         |
| Crest View Acres           | - Franklin County                                     |             | 3<br>3A                                  |
| Lakewood Hills -           | Jefferson County                                      |             |                                          |
| Hillshine Commu            | nity - Franklin County                                |             |                                          |
| City of Scotsdale          | - Jefferson County                                    |             | 3D                                       |
| * Warren Woods S           | ubdivision - Jefferson County .                       |             | 3E                                       |
| Legal Description of       |                                                       |             |                                          |
| High Ridge Mano            | r - Jefferson County                                  |             |                                          |
| Litest View Acres          | - Franklin County                                     |             |                                          |
| Hillshine Commu            | Jefferson County<br>nity - Franklin County            |             |                                          |
| City of Scotsdale          | - Jefferson County                                    |             | 5D                                       |
| * Warren Woods S           | ubdivision - Jefferson County .                       |             |                                          |
| Schedule of Rates          | · · · · · · · · · · · · · · · · · · ·                 |             | UL U |
| High Ridge Mano            | r - Jefferson County                                  |             |                                          |
| Crest View Acres           | - Franklin County                                     |             | 6A                                       |
| Lakewood Hills -           | Jefferson County                                      |             | 6B                                       |
| Lakewood Hills Si          | urcharge                                              |             | 6 B-1                                    |
| Hillshine Commun           | hity - Franklin County                                |             |                                          |
| * Warten Woods S           | - Jefferson County<br>ubdivision - Jefferson County . |             |                                          |
| Schedule of Service        | Charges                                               |             | 0E<br>7                                  |
| Rule No. 1 Definit         | ions                                                  | ******      | 8-9                                      |
| 2 Genera                   | al Rules and Regulations                              |             |                                          |
| 3 Compa                    | any Employees and Customer                            | Relations   | 11                                       |
|                            | ations for Service                                    |             |                                          |
|                            | Piping and Customer Water Se                          |             |                                          |
| 6 Improj                   | per or Excessive Use                                  |             | 16-17                                    |
|                            | ntinuance of Service by Compa                         |             |                                          |
|                            | ntinuance of Water Service by<br>ptions in Service    |             |                                          |
|                            | or Service                                            |             |                                          |
|                            | s and Meter Installation                              |             |                                          |
| 12 Meter                   | Tests and Test Fees                                   |             |                                          |
| 13 Bill Ad                 | djustments Based on Meter Tea                         | sts         |                                          |
| 14 Extens                  | sions of Water Mains                                  |             |                                          |
| * Indicates new r          | ate or text + Indicates chan                          | 00          | MAR 25                                   |
|                            |                                                       | 0-          | 94-                                      |
|                            |                                                       |             | MISSOU                                   |
|                            | <u></u>                                               |             | Public Service Co                        |
|                            | March 7 1004                                          |             | MAR 4 D 1954                             |
| DATE OF ISSUE _            | March 7, 1994<br>month day year                       | _ DATE EFFE | month day yea                            |

•7

:

|                                       | elling P.S.C.MO. No                                                                                    |            |         | {xxxxxxxxx}<br>Revised } |               |             |
|---------------------------------------|--------------------------------------------------------------------------------------------------------|------------|---------|--------------------------|---------------|-------------|
| KMB UTILIT                            | Y CORPORATION                                                                                          | For _      | F       | <b>RANCHIS</b>           | ED ARE        | <u>AS</u>   |
| Name of Issuing (                     | Corporation                                                                                            |            |         | Community, To            |               |             |
|                                       | ······                                                                                                 |            |         | STATE OF                 | <u>MISSO</u>  | <u>URI</u>  |
|                                       | IN                                                                                                     | DEX        |         |                          |               |             |
|                                       |                                                                                                        |            | ·····   | . <u></u>                | R             | ECEIVE      |
|                                       |                                                                                                        |            |         |                          | et No.        |             |
|                                       |                                                                                                        |            |         |                          |               | P 3019      |
|                                       |                                                                                                        |            |         | •••••                    | . 2           |             |
| Map of Service Are                    |                                                                                                        |            |         |                          | 2             |             |
| Crest View Acres                      | or - Jefferson County<br>s - Franklin County                                                           |            |         |                          | 3MO. PUB      | LIC SERVIC  |
|                                       | Jefferson County                                                                                       |            |         |                          | •             |             |
|                                       | unity - Franklin County                                                                                |            |         |                          |               |             |
|                                       | e - Jefferson County                                                                                   |            |         |                          |               |             |
| Legal Description of                  |                                                                                                        |            |         |                          | 50            |             |
|                                       | or - Jefferson County                                                                                  |            |         |                          | 4-5           |             |
|                                       | s - Franklin County                                                                                    |            |         |                          |               |             |
|                                       | Jefferson County                                                                                       |            |         |                          |               |             |
|                                       | unity - Franklin County                                                                                |            |         |                          |               |             |
|                                       | e - Jefferson County                                                                                   |            |         |                          |               |             |
|                                       | -                                                                                                      |            |         |                          |               |             |
| High Ridge Man                        | or - Jefferson County<br>s - Franklin County                                                           |            | Tro     |                          | 6             |             |
| Crest View Acres                      | s - Franklin County                                                                                    | Urv        |         |                          | 6A            |             |
| Lakewood Hills -                      | Jefferson County                                                                                       |            | 4004    |                          | 6B            |             |
| * Lakewood Hills S                    | Surcharge                                                                                              | MAR        | 221224  |                          | 6 B-1         |             |
| Hillshine Commu                       | unity - Franklin County                                                                                | Nor        | t       | Triel DA                 | 6C            |             |
| City of Scotsdale                     | e - Jefferson County                                                                                   | av le      | Com     | M153.5                   | 6D            |             |
| Schedule of Servic                    | Jefferson County<br>Surcharge<br>Junity - Franklin County<br>e - Jefferson County<br><b>Se Charges</b> | Sinilc Gen | iesouri | •••••                    | . 7           |             |
| Rule No.                              | ۲                                                                                                      | .nn. 10    |         |                          | ~ ~           |             |
|                                       |                                                                                                        |            |         |                          |               |             |
|                                       | and Regulations                                                                                        |            |         |                          |               |             |
| · · ·                                 | oyees and Customer Relat                                                                               |            |         |                          |               |             |
|                                       | r Service                                                                                              |            |         |                          |               |             |
|                                       | nd Customer Water Service<br>cessive Use                                                               |            |         |                          |               |             |
| • •                                   | of Service by Company                                                                                  |            |         |                          |               |             |
|                                       | of Water Service by Company                                                                            |            |         |                          |               |             |
|                                       | Service                                                                                                |            | •       |                          |               |             |
| •                                     | e                                                                                                      |            |         |                          |               |             |
|                                       | eter Installation                                                                                      |            |         |                          |               |             |
|                                       | d Test Fees                                                                                            |            |         |                          |               | ILED        |
|                                       | ts Based on Meter Tests                                                                                |            |         |                          | 31            |             |
| 14 Extensions of                      | Water Mains                                                                                            |            |         |                          | . 32N85V      | 1 1993      |
|                                       |                                                                                                        |            |         |                          | ġ¥            | -111        |
| * Indicates new                       | rate or text                                                                                           |            |         | ş                        | MO. PUBLI     | C SERVICE ( |
| + Indicates char                      | nge                                                                                                    |            |         | -                        |               |             |
| · · · · · · · · · · · · · · · · · · · |                                                                                                        |            |         |                          |               |             |
| DATE OF ISSUE                         | OCTOBER 1, 1993                                                                                        | DATE I     | FFFCT   | IVE <u>NOV</u>           | <b>JEMBEE</b> | 2 1 1003    |

~

| FORM NO. 13                                                                                                                    | P.S.C.MO. No                                                                                        | <u>1 2 her</u>                          | {xxxxxxxxx} SHEET No                                |
|--------------------------------------------------------------------------------------------------------------------------------|-----------------------------------------------------------------------------------------------------|-----------------------------------------|-----------------------------------------------------|
| ,                                                                                                                              |                                                                                                     |                                         | { Revised }                                         |
| Canc                                                                                                                           | elling P.S.C.MO. No                                                                                 | 1                                       |                                                     |
|                                                                                                                                |                                                                                                     | _                                       | {xxxxxxxxx}}                                        |
|                                                                                                                                | Y CORPORATION                                                                                       | For                                     |                                                     |
| Name of Issuing C                                                                                                              | Corporation                                                                                         |                                         | Community, Town or City<br><u>STATE OF MISSOURI</u> |
|                                                                                                                                |                                                                                                     |                                         | RECEIVED                                            |
|                                                                                                                                | 11                                                                                                  | NDEX                                    |                                                     |
|                                                                                                                                |                                                                                                     |                                         |                                                     |
|                                                                                                                                |                                                                                                     |                                         | <u>SheesNo</u> RI                                   |
|                                                                                                                                |                                                                                                     |                                         | Public Service Commissio                            |
| <u>Title Page</u>                                                                                                              |                                                                                                     |                                         | 1                                                   |
| <u>Index</u>                                                                                                                   |                                                                                                     |                                         | 2                                                   |
| Map of Service A                                                                                                               | <u>rea</u>                                                                                          |                                         |                                                     |
| High Ridge Mar                                                                                                                 | nor - Jefferson County                                                                              | ,,                                      |                                                     |
| Crest View Acre                                                                                                                | es - Franklin County                                                                                |                                         | 3A                                                  |
| * Lakewood Hills                                                                                                               | - Jefferson County                                                                                  |                                         | 3B                                                  |
| Legal Description                                                                                                              |                                                                                                     |                                         |                                                     |
|                                                                                                                                | nor - Jefferson County                                                                              |                                         |                                                     |
|                                                                                                                                | es - Franklin County                                                                                |                                         |                                                     |
|                                                                                                                                | - Jefferson County                                                                                  |                                         |                                                     |
| Schedule of Rate                                                                                                               | •                                                                                                   |                                         |                                                     |
|                                                                                                                                | nor - Jefferson County                                                                              |                                         | 6                                                   |
|                                                                                                                                |                                                                                                     |                                         |                                                     |
| * Lakewood Hills                                                                                                               | leffercon County                                                                                    |                                         | CANCELLED                                           |
| Sabadula of San                                                                                                                | - Sellerson County                                                                                  | • • • • • • • • • • • • • • • • • • • • |                                                     |
| Bule No                                                                                                                        |                                                                                                     | ••••••                                  |                                                     |
| <u>nule NO.</u>                                                                                                                |                                                                                                     |                                         | BY 30.9 R.S. 2                                      |
| Definitions                                                                                                                    | and Denvilations                                                                                    |                                         | Public Service Commiss                              |
|                                                                                                                                | and Regulations                                                                                     | ·····                                   | MISSOURI                                            |
| 3 Company Emp                                                                                                                  | ployees and Customer                                                                                | Relations                               | MISSOURI                                            |
|                                                                                                                                | or Service                                                                                          |                                         |                                                     |
|                                                                                                                                | and Customer Water S                                                                                |                                         |                                                     |
| • •                                                                                                                            | xcessive Use                                                                                        |                                         |                                                     |
|                                                                                                                                | e of Service by Compa                                                                               |                                         |                                                     |
|                                                                                                                                | e of Water Service by                                                                               |                                         |                                                     |
| -                                                                                                                              | in Service                                                                                          |                                         |                                                     |
|                                                                                                                                | ce                                                                                                  |                                         |                                                     |
| 11 Meters and N                                                                                                                | leter Installation                                                                                  |                                         | 27-29                                               |
| 12 Meter Tests a                                                                                                               |                                                                                                     |                                         |                                                     |
|                                                                                                                                | ind Test Fees                                                                                       |                                         |                                                     |
|                                                                                                                                |                                                                                                     |                                         |                                                     |
| 13 Bill Adjustme                                                                                                               | Ind Test Fees                                                                                       | sts                                     |                                                     |
| 13 Bill Adjustme                                                                                                               | nd Test Fees<br>nts Based on Meter Te                                                               | sts                                     | 31<br>32-35                                         |
| 13 Bill Adjustme                                                                                                               | nd Test Fees<br>nts Based on Meter Te                                                               | sts                                     |                                                     |
| 13 Bill Adjustme                                                                                                               | nd Test Fees<br>nts Based on Meter Te                                                               | sts                                     | 31<br>32-35<br>FILED                                |
| 13 Bill Adjustme<br>14 Extensions of                                                                                           | nd Test Fees<br>nts Based on Meter Te                                                               | sts                                     | 31<br>32-35                                         |
| <ul><li>13 Bill Adjustme</li><li>14 Extensions of</li><li>* Indicates new</li></ul>                                            | ind Test Fees<br>nts Based on Meter Te<br>f Water Mains<br>w rate or text                           | sts                                     |                                                     |
| 13 Bill Adjustme<br>14 Extensions of                                                                                           | ind Test Fees<br>nts Based on Meter Te<br>f Water Mains<br>w rate or text<br>ange                   | sts                                     |                                                     |
| <ul> <li>13 Bill Adjustme</li> <li>14 Extensions of</li> <li>* Indicates new</li> <li>+ Indicates character</li> </ul>         | ind Test Fees<br>nts Based on Meter Te<br>f Water Mains<br>wate or text<br>ange                     | sts                                     |                                                     |
| <ul><li>13 Bill Adjustme</li><li>14 Extensions of</li><li>* Indicates new</li></ul>                                            | ind Test Fees<br>nts Based on Meter Te<br>f Water Mains<br>w rate or text<br>ange<br>TANGARY 1992   | sts                                     |                                                     |
| <ul> <li>13 Bill Adjustme</li> <li>14 Extensions of</li> <li>* Indicates new</li> <li>+ Indicates cha</li> </ul> DATE OF ISSUE | w rate or text<br><u>Ange</u><br><u>TAINOARY 1992</u><br><u>JAINOARY 15: 1996</u><br>month day year | sts<br>DATE EFF                         |                                                     |
| 13 Bill Adjustme<br>14 Extensions of<br>* Indicates new<br>+ Indicates cha<br>DATE OF ISSUE<br>ISSUED BY                       | ind Test Fees<br>nts Based on Meter Te<br>f Water Mains<br>w rate or text<br>ange<br>TANGARY 1992   | sts<br>DATE EFF                         |                                                     |