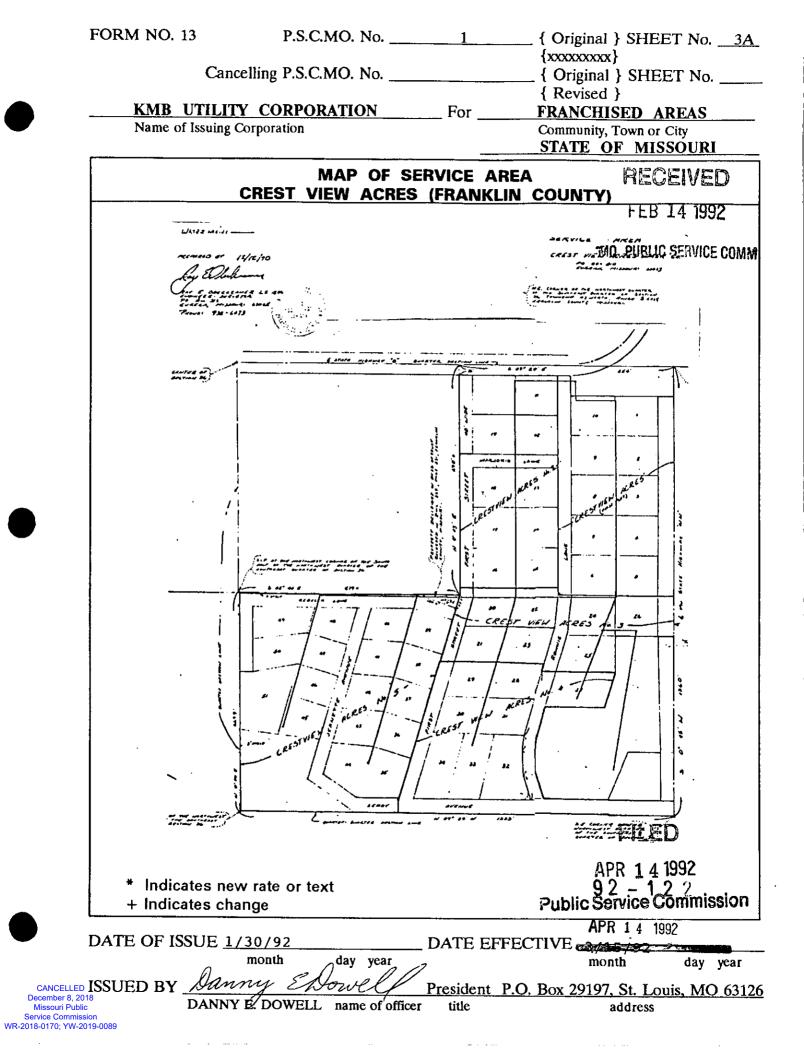

|                            | INI                                                   | DEX         | RECEI                                    |
|----------------------------|-------------------------------------------------------|-------------|------------------------------------------|
|                            |                                                       |             | <u>Sheet/N8.</u> 07                      |
| <u>Title Page</u>          | •••••••••••••••••••••••••••••••••••••••               |             |                                          |
| Index<br>Man of Sandaa Ara |                                                       |             | 2 MISSOI                                 |
| High Bidge Mapo            | ■<br>r - Jefferson County                             |             | Public Service (                         |
| Crest View Acres           | - Franklin County                                     |             | 3<br>3A                                  |
| Lakewood Hills -           | Jefferson County                                      |             |                                          |
| Hillshine Commu            | nity - Franklin County                                |             |                                          |
| City of Scotsdale          | - Jefferson County                                    |             | 3D                                       |
| * Warren Woods S           | ubdivision - Jefferson County .                       |             | 3E                                       |
| Legal Description of       |                                                       |             |                                          |
| High Ridge Mano            | r - Jefferson County                                  |             |                                          |
| Litest View Acres          | - Franklin County                                     |             |                                          |
| Hillshine Commu            | Jefferson County<br>nity - Franklin County            |             |                                          |
| City of Scotsdale          | - Jefferson County                                    |             | 5D                                       |
| * Warren Woods S           | ubdivision - Jefferson County .                       |             |                                          |
| Schedule of Rates          | · · · · · · · · · · · · · · · · · · ·                 |             | UL U |
| High Ridge Mano            | r - Jefferson County                                  |             |                                          |
| Crest View Acres           | - Franklin County                                     |             | 6A                                       |
| Lakewood Hills -           | Jefferson County                                      |             | 6B                                       |
| Lakewood Hills Si          | urcharge                                              |             | 6 B-1                                    |
| Hillshine Commun           | hity - Franklin County                                |             |                                          |
| * Warten Woods S           | - Jefferson County<br>ubdivision - Jefferson County . |             |                                          |
| Schedule of Service        | Charges                                               |             | 0E<br>7                                  |
| Rule No. 1 Definit         | ions                                                  | ******      | 8-9                                      |
| 2 Genera                   | al Rules and Regulations                              |             |                                          |
| 3 Compa                    | any Employees and Customer                            | Relations   | 11                                       |
|                            | ations for Service                                    |             |                                          |
|                            | Piping and Customer Water Se                          |             |                                          |
| 6 Improj                   | per or Excessive Use                                  |             | 16-17                                    |
|                            | ntinuance of Service by Compa                         |             |                                          |
|                            | ntinuance of Water Service by<br>ptions in Service    |             |                                          |
|                            | or Service                                            |             |                                          |
|                            | s and Meter Installation                              |             |                                          |
| 12 Meter                   | Tests and Test Fees                                   |             |                                          |
| 13 Bill Ad                 | djustments Based on Meter Tea                         | sts         |                                          |
| 14 Extens                  | sions of Water Mains                                  |             |                                          |
| * Indicates new r          | ate or text + Indicates chan                          | 00          | MAR 25                                   |
|                            |                                                       | 0-          | 94-                                      |
|                            |                                                       |             | MISSOU                                   |
|                            | <u></u>                                               |             | Public Service Co                        |
|                            | March 7 1004                                          |             | MAR 4 D 1954                             |
| DATE OF ISSUE _            | March 7, 1994<br>month day year                       | _ DATE EFFE | month day yea                            |

•7

:

|                                       | elling P.S.C.MO. No                                                                                    |            |         | {xxxxxxxxx}<br>Revised } |               |             |
|---------------------------------------|--------------------------------------------------------------------------------------------------------|------------|---------|--------------------------|---------------|-------------|
| KMB UTILIT                            | Y CORPORATION                                                                                          | For _      | F       | <b>RANCHIS</b>           | ED ARE        | <u>AS</u>   |
| Name of Issuing (                     | Corporation                                                                                            |            |         | Community, To            |               |             |
|                                       | ······                                                                                                 |            |         | STATE OF                 | <u>MISSO</u>  | <u>URI</u>  |
|                                       | IN                                                                                                     | DEX        |         |                          |               |             |
|                                       |                                                                                                        |            | ·····   | . <u></u>                | R             | ECEIVE      |
|                                       |                                                                                                        |            |         |                          | et No.        |             |
|                                       |                                                                                                        |            |         |                          |               | P 3019      |
|                                       |                                                                                                        |            |         | •••••                    | . 2           |             |
| Map of Service Are                    |                                                                                                        |            |         |                          | 2             |             |
| Crest View Acres                      | or - Jefferson County<br>s - Franklin County                                                           |            |         |                          | 3MO. PUB      | LIC SERVIC  |
|                                       | Jefferson County                                                                                       |            |         |                          | •             |             |
|                                       | unity - Franklin County                                                                                |            |         |                          |               |             |
|                                       | e - Jefferson County                                                                                   |            |         |                          |               |             |
| Legal Description of                  |                                                                                                        |            |         |                          | 50            |             |
|                                       | or - Jefferson County                                                                                  |            |         |                          | 4-5           |             |
|                                       | s - Franklin County                                                                                    |            |         |                          |               |             |
|                                       | Jefferson County                                                                                       |            |         |                          |               |             |
|                                       | unity - Franklin County                                                                                |            |         |                          |               |             |
|                                       | e - Jefferson County                                                                                   |            |         |                          |               |             |
|                                       | -                                                                                                      |            |         |                          |               |             |
| High Ridge Man                        | or - Jefferson County<br>s - Franklin County                                                           |            | Tro     |                          | 6             |             |
| Crest View Acres                      | s - Franklin County                                                                                    | Urv        |         |                          | 6A            |             |
| Lakewood Hills -                      | Jefferson County                                                                                       |            | 4004    |                          | 6B            |             |
| * Lakewood Hills S                    | Surcharge                                                                                              | MAR        | 221224  |                          | 6 B-1         |             |
| Hillshine Commu                       | unity - Franklin County                                                                                | Nor        | t       | Triel DA                 | 6C            |             |
| City of Scotsdale                     | e - Jefferson County                                                                                   | av le      | Com     | M153.5                   | 6D            |             |
| Schedule of Servic                    | Jefferson County<br>Surcharge<br>Junity - Franklin County<br>e - Jefferson County<br><b>Se Charges</b> | Sinilc Gen | iesouri | •••••                    | . 7           |             |
| Rule No.                              | ۲                                                                                                      | .nn. 10    |         |                          | ~ ~           |             |
|                                       |                                                                                                        |            |         |                          |               |             |
|                                       | and Regulations                                                                                        |            |         |                          |               |             |
| · · ·                                 | oyees and Customer Relat                                                                               |            |         |                          |               |             |
|                                       | r Service                                                                                              |            |         |                          |               |             |
|                                       | nd Customer Water Service<br>cessive Use                                                               |            |         |                          |               |             |
| • •                                   | of Service by Company                                                                                  |            |         |                          |               |             |
|                                       | of Water Service by Company                                                                            |            |         |                          |               |             |
|                                       | Service                                                                                                |            | •       |                          |               |             |
| •                                     | e                                                                                                      |            |         |                          |               |             |
|                                       | eter Installation                                                                                      |            |         |                          |               |             |
|                                       | d Test Fees                                                                                            |            |         |                          |               | ILED        |
|                                       | ts Based on Meter Tests                                                                                |            |         |                          | 31            |             |
| 14 Extensions of                      | Water Mains                                                                                            |            |         |                          | . 32N85V      | 1 1993      |
|                                       |                                                                                                        |            |         |                          | ġ¥            | -111        |
| * Indicates new                       | rate or text                                                                                           |            |         | ş                        | MO. PUBLI     | C SERVICE ( |
| + Indicates char                      | nge                                                                                                    |            |         | -                        |               |             |
| · · · · · · · · · · · · · · · · · · · |                                                                                                        |            |         |                          |               |             |
| DATE OF ISSUE                         | OCTOBER 1, 1993                                                                                        | DATE I     | FFFCT   | IVE <u>NOV</u>           | <b>JEMBEE</b> | 2 1 1003    |