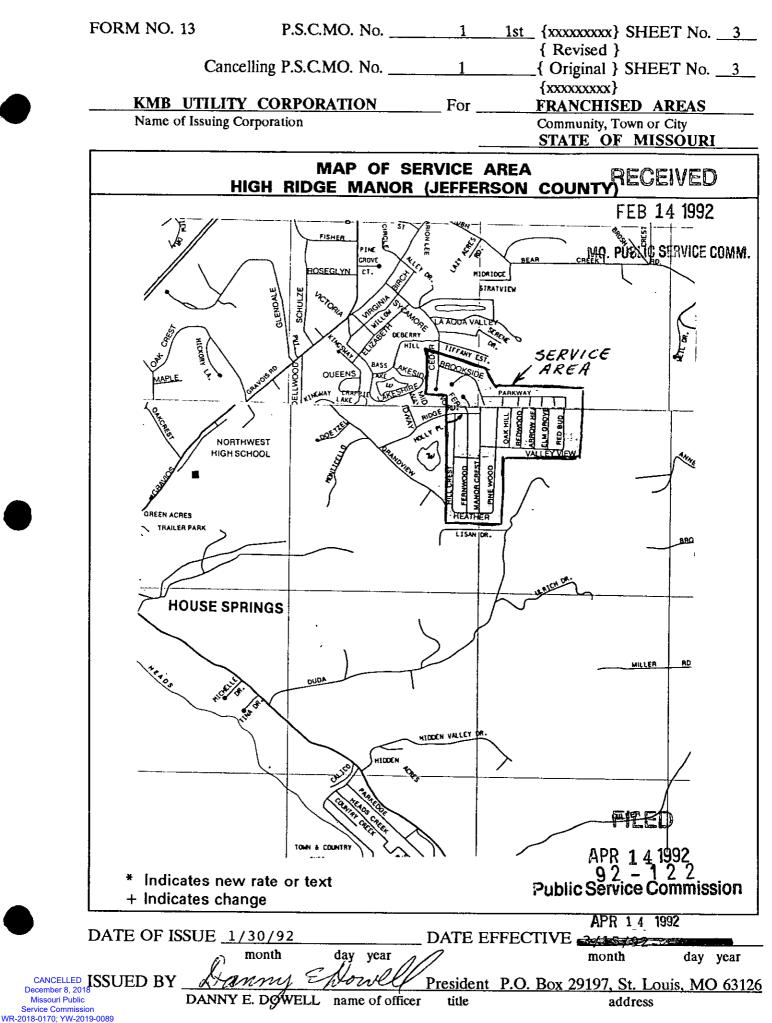

|                            | INI                                                   | DEX         | RECEI                                    |
|----------------------------|-------------------------------------------------------|-------------|------------------------------------------|
|                            |                                                       |             | <u>Sheet/N8.</u> 07                      |
| <u>Title Page</u>          | •••••••••••••••••••••••••••••••••••••••               |             |                                          |
| Index<br>Man of Sandaa Ara |                                                       |             | 2 MISSOI                                 |
| High Bidge Mapo            | ■<br>r - Jefferson County                             |             | Public Service (                         |
| Crest View Acres           | - Franklin County                                     |             | 3<br>3A                                  |
| Lakewood Hills -           | Jefferson County                                      |             |                                          |
| Hillshine Commu            | nity - Franklin County                                |             |                                          |
| City of Scotsdale          | - Jefferson County                                    |             | 3D                                       |
| * Warren Woods S           | ubdivision - Jefferson County .                       |             | 3E                                       |
| Legal Description of       |                                                       |             |                                          |
| High Ridge Mano            | r - Jefferson County                                  |             |                                          |
| Litest View Acres          | - Franklin County                                     |             |                                          |
| Hillshine Commu            | Jefferson County<br>nity - Franklin County            |             |                                          |
| City of Scotsdale          | - Jefferson County                                    |             | 5D                                       |
| * Warren Woods S           | ubdivision - Jefferson County .                       |             |                                          |
| Schedule of Rates          | · · · · · · · · · · · · · · · · · · ·                 |             | UL U |
| High Ridge Mano            | r - Jefferson County                                  |             |                                          |
| Crest View Acres           | - Franklin County                                     |             | 6A                                       |
| Lakewood Hills -           | Jefferson County                                      |             | 6B                                       |
| Lakewood Hills Si          | urcharge                                              |             | 6 B-1                                    |
| Hillshine Commun           | hity - Franklin County                                |             |                                          |
| * Warten Woods S           | - Jefferson County<br>ubdivision - Jefferson County . |             |                                          |
| Schedule of Service        | Charges                                               |             | 0E<br>7                                  |
| Rule No. 1 Definit         | ions                                                  | ******      | 8-9                                      |
| 2 Genera                   | al Rules and Regulations                              |             |                                          |
| 3 Compa                    | any Employees and Customer                            | Relations   | 11                                       |
|                            | ations for Service                                    |             |                                          |
|                            | Piping and Customer Water Se                          |             |                                          |
| 6 Improj                   | per or Excessive Use                                  |             | 16-17                                    |
|                            | ntinuance of Service by Compa                         |             |                                          |
|                            | ntinuance of Water Service by<br>ptions in Service    |             |                                          |
|                            | or Service                                            |             |                                          |
|                            | s and Meter Installation                              |             |                                          |
| 12 Meter                   | Tests and Test Fees                                   |             |                                          |
| 13 Bill Ad                 | djustments Based on Meter Tea                         | sts         |                                          |
| 14 Extens                  | sions of Water Mains                                  |             |                                          |
| * Indicates new r          | ate or text + Indicates chan                          | 00          | MAR 25                                   |
|                            |                                                       | 0-          | 94-                                      |
|                            |                                                       |             | MISSOU                                   |
|                            | <u></u>                                               |             | Public Service Co                        |
|                            | March 7 1004                                          |             | MAR 4 D 1954                             |
| DATE OF ISSUE _            | March 7, 1994<br>month day year                       | _ DATE EFFE | month day yea                            |

•7

:

|                                       | elling P.S.C.MO. No                                                                                    |            |         | {xxxxxxxxx}<br>Revised } |               |             |
|---------------------------------------|--------------------------------------------------------------------------------------------------------|------------|---------|--------------------------|---------------|-------------|
| KMB UTILIT                            | Y CORPORATION                                                                                          | For _      | F       | <b>RANCHIS</b>           | ED ARE        | <u>AS</u>   |
| Name of Issuing (                     | Corporation                                                                                            |            |         | Community, To            |               |             |
|                                       | ······                                                                                                 |            |         | STATE OF                 | <u>MISSO</u>  | <u>URI</u>  |
|                                       | IN                                                                                                     | DEX        |         |                          |               |             |
|                                       |                                                                                                        |            | ·····   | . <u></u>                | R             | ECEIVE      |
|                                       |                                                                                                        |            |         |                          | et No.        |             |
|                                       |                                                                                                        |            |         |                          |               | P 3019      |
|                                       |                                                                                                        |            |         | •••••                    | . 2           |             |
| Map of Service Are                    |                                                                                                        |            |         |                          | 2             |             |
| Crest View Acres                      | or - Jefferson County<br>s - Franklin County                                                           |            |         |                          | 3MO. PUB      | LIC SERVIC  |
|                                       | Jefferson County                                                                                       |            |         |                          | •             |             |
|                                       | unity - Franklin County                                                                                |            |         |                          |               |             |
|                                       | e - Jefferson County                                                                                   |            |         |                          |               |             |
| Legal Description of                  |                                                                                                        |            |         |                          | 50            |             |
|                                       | or - Jefferson County                                                                                  |            |         |                          | 4-5           |             |
|                                       | s - Franklin County                                                                                    |            |         |                          |               |             |
|                                       | Jefferson County                                                                                       |            |         |                          |               |             |
|                                       | unity - Franklin County                                                                                |            |         |                          |               |             |
|                                       | e - Jefferson County                                                                                   |            |         |                          |               |             |
|                                       | -                                                                                                      |            |         |                          |               |             |
| High Ridge Man                        | or - Jefferson County<br>s - Franklin County                                                           |            | Tro     |                          | 6             |             |
| Crest View Acres                      | s - Franklin County                                                                                    | Urv        |         |                          | 6A            |             |
| Lakewood Hills -                      | Jefferson County                                                                                       |            | 4004    |                          | 6B            |             |
| * Lakewood Hills S                    | Surcharge                                                                                              | MAR        | 221224  |                          | 6 B-1         |             |
| Hillshine Commu                       | unity - Franklin County                                                                                | Nor        | t       | Triel DA                 | 6C            |             |
| City of Scotsdale                     | e - Jefferson County                                                                                   | av le      | Com     | M153.5                   | 6D            |             |
| Schedule of Servic                    | Jefferson County<br>Surcharge<br>Junity - Franklin County<br>e - Jefferson County<br><b>Se Charges</b> | Sinilc Gen | iesouri | •••••                    | . 7           |             |
| Rule No.                              | ۲                                                                                                      | .nn. 10    |         |                          | ~ ~           |             |
|                                       |                                                                                                        |            |         |                          |               |             |
|                                       | and Regulations                                                                                        |            |         |                          |               |             |
| · · ·                                 | oyees and Customer Relat                                                                               |            |         |                          |               |             |
|                                       | r Service                                                                                              |            |         |                          |               |             |
|                                       | nd Customer Water Service<br>cessive Use                                                               |            |         |                          |               |             |
| • •                                   | of Service by Company                                                                                  |            |         |                          |               |             |
|                                       | of Water Service by Company                                                                            |            |         |                          |               |             |
|                                       | Service                                                                                                |            | •       |                          |               |             |
| •                                     | e                                                                                                      |            |         |                          |               |             |
|                                       | eter Installation                                                                                      |            |         |                          |               |             |
|                                       | d Test Fees                                                                                            |            |         |                          |               | ILED        |
|                                       | ts Based on Meter Tests                                                                                |            |         |                          | 31            |             |
| 14 Extensions of                      | Water Mains                                                                                            |            |         |                          | . 32N85V      | 1 1993      |
|                                       |                                                                                                        |            |         |                          | ġ¥            | -111        |
| * Indicates new                       | rate or text                                                                                           |            |         | ş                        | MO. PUBLI     | C SERVICE ( |
| + Indicates char                      | nge                                                                                                    |            |         | -                        |               |             |
| · · · · · · · · · · · · · · · · · · · |                                                                                                        |            |         |                          |               |             |
| DATE OF ISSUE                         | OCTOBER 1, 1993                                                                                        | DATE I     | FFFCT   | IVE <u>NOV</u>           | <b>JEMBEE</b> | 2 1 1003    |