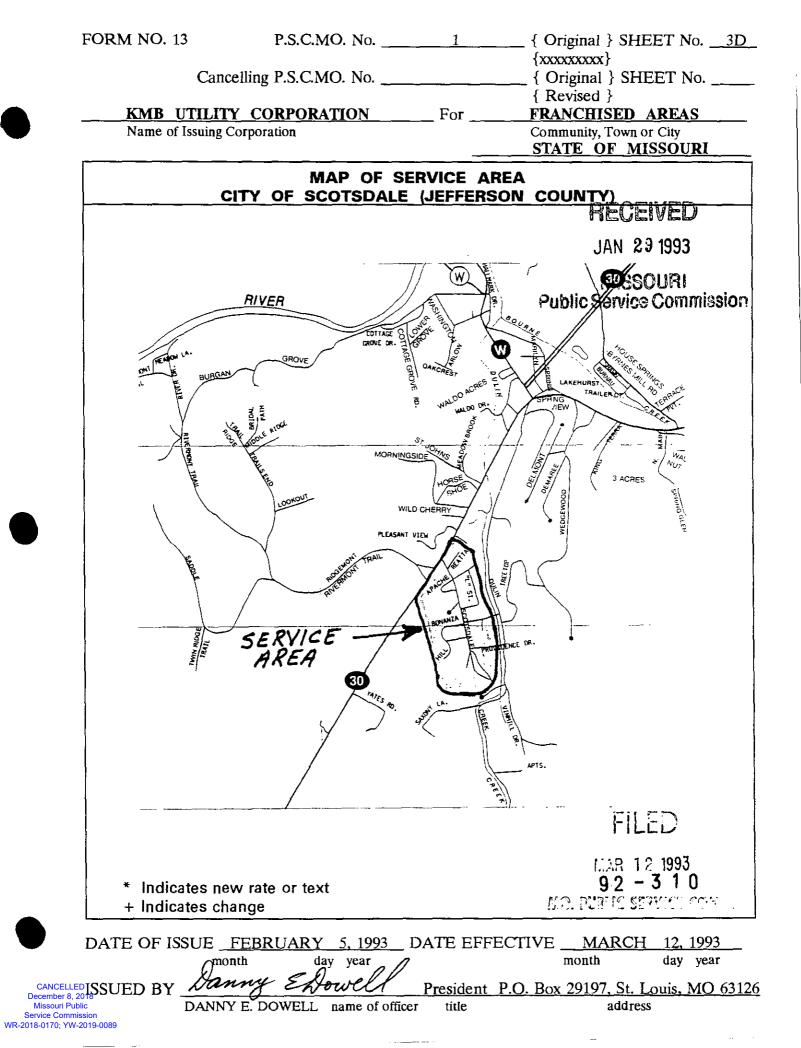

|                            | INI                                                   | DEX         | RECEI                                    |
|----------------------------|-------------------------------------------------------|-------------|------------------------------------------|
|                            |                                                       |             | <u>Sheet/N8.</u> 07                      |
| <u>Title Page</u>          | •••••••••••••••••••••••••••••••••••••••               |             |                                          |
| Index<br>Man of Sandaa Ara |                                                       |             | 2 MISSOI                                 |
| High Bidge Mapo            | ■<br>r - Jefferson County                             |             | Public Service (                         |
| Crest View Acres           | - Franklin County                                     |             | 3<br>3A                                  |
| Lakewood Hills -           | Jefferson County                                      |             |                                          |
| Hillshine Commu            | nity - Franklin County                                |             |                                          |
| City of Scotsdale          | - Jefferson County                                    |             | 3D                                       |
| * Warren Woods S           | ubdivision - Jefferson County .                       |             | 3E                                       |
| Legal Description of       |                                                       |             |                                          |
| High Ridge Mano            | r - Jefferson County                                  |             |                                          |
| Litest View Acres          | - Franklin County                                     |             |                                          |
| Hillshine Commu            | Jefferson County<br>nity - Franklin County            |             |                                          |
| City of Scotsdale          | - Jefferson County                                    |             | 5D                                       |
| * Warren Woods S           | ubdivision - Jefferson County .                       |             |                                          |
| Schedule of Rates          | · · · · · · · · · · · · · · · · · · ·                 |             | UL U |
| High Ridge Mano            | r - Jefferson County                                  |             |                                          |
| Crest View Acres           | - Franklin County                                     |             | 6A                                       |
| Lakewood Hills -           | Jefferson County                                      |             | 6B                                       |
| Lakewood Hills Si          | urcharge                                              |             | 6 B-1                                    |
| Hillshine Commun           | hity - Franklin County                                |             |                                          |
| * Warten Woods S           | - Jefferson County<br>ubdivision - Jefferson County . |             |                                          |
| Schedule of Service        | Charges                                               |             | 0E<br>7                                  |
| Rule No. 1 Definit         | ions                                                  | ******      | 8-9                                      |
| 2 Genera                   | al Rules and Regulations                              |             |                                          |
| 3 Compa                    | any Employees and Customer                            | Relations   | 11                                       |
|                            | ations for Service                                    |             |                                          |
|                            | Piping and Customer Water Se                          |             |                                          |
| 6 Improj                   | per or Excessive Use                                  |             | 16-17                                    |
|                            | ntinuance of Service by Compa                         |             |                                          |
|                            | ntinuance of Water Service by<br>ptions in Service    |             |                                          |
|                            | or Service                                            |             |                                          |
|                            | s and Meter Installation                              |             |                                          |
| 12 Meter                   | Tests and Test Fees                                   |             |                                          |
| 13 Bill Ad                 | djustments Based on Meter Tea                         | sts         |                                          |
| 14 Extens                  | sions of Water Mains                                  |             |                                          |
| * Indicates new r          | ate or text + Indicates chan                          | 00          | MAR 25                                   |
|                            |                                                       | 0-          | 94-                                      |
|                            |                                                       |             | MISSOU                                   |
|                            | <u></u>                                               |             | Public Service Co                        |
|                            | March 7 1004                                          |             | MAR 4 D 1954                             |
| DATE OF ISSUE _            | March 7, 1994<br>month day year                       | _ DATE EFFE | month day yea                            |

•7

:

|                                       | elling P.S.C.MO. No                                                                                    |            |         | {xxxxxxxxx}<br>Revised } |               |             |
|---------------------------------------|--------------------------------------------------------------------------------------------------------|------------|---------|--------------------------|---------------|-------------|
| KMB UTILIT                            | Y CORPORATION                                                                                          | For _      | F       | <b>RANCHIS</b>           | ED ARE        | <u>AS</u>   |
| Name of Issuing (                     | Corporation                                                                                            |            |         | Community, To            |               |             |
|                                       | ······                                                                                                 |            |         | STATE OF                 | <u>MISSO</u>  | <u>URI</u>  |
|                                       | IN                                                                                                     | DEX        |         |                          |               |             |
|                                       |                                                                                                        |            | ·····   | . <u></u>                | R             | ECEIVE      |
|                                       |                                                                                                        |            |         |                          | et No.        |             |
|                                       |                                                                                                        |            |         |                          |               | P 3019      |
|                                       |                                                                                                        |            |         | •••••                    | . 2           |             |
| Map of Service Are                    |                                                                                                        |            |         |                          | 2             |             |
| Crest View Acres                      | or - Jefferson County<br>s - Franklin County                                                           |            |         |                          | 3MO. PUB      | LIC SERVIC  |
|                                       | Jefferson County                                                                                       |            |         |                          | •             |             |
|                                       | unity - Franklin County                                                                                |            |         |                          |               |             |
|                                       | e - Jefferson County                                                                                   |            |         |                          |               |             |
| Legal Description of                  |                                                                                                        |            |         |                          | 50            |             |
|                                       | or - Jefferson County                                                                                  |            |         |                          | 4-5           |             |
|                                       | s - Franklin County                                                                                    |            |         |                          |               |             |
|                                       | Jefferson County                                                                                       |            |         |                          |               |             |
|                                       | unity - Franklin County                                                                                |            |         |                          |               |             |
|                                       | e - Jefferson County                                                                                   |            |         |                          |               |             |
|                                       | -                                                                                                      |            |         |                          |               |             |
| High Ridge Man                        | or - Jefferson County<br>s - Franklin County                                                           |            | Tro     |                          | 6             |             |
| Crest View Acres                      | s - Franklin County                                                                                    | Urv        |         |                          | 6A            |             |
| Lakewood Hills -                      | Jefferson County                                                                                       |            | 4004    |                          | 6B            |             |
| * Lakewood Hills S                    | Surcharge                                                                                              | MAR        | 221224  |                          | 6 B-1         |             |
| Hillshine Commu                       | unity - Franklin County                                                                                | Nor        | t       | Triel DA                 | 6C            |             |
| City of Scotsdale                     | e - Jefferson County                                                                                   | av le      | Com     | M153.5                   | 6D            |             |
| Schedule of Servic                    | Jefferson County<br>Surcharge<br>Junity - Franklin County<br>e - Jefferson County<br><b>Se Charges</b> | Sinilc Gen | iesouri | •••••                    | . 7           |             |
| Rule No.                              | ۲                                                                                                      | .nn. 10    |         |                          | ~ ~           |             |
|                                       |                                                                                                        |            |         |                          |               |             |
|                                       | and Regulations                                                                                        |            |         |                          |               |             |
| · · ·                                 | oyees and Customer Relat                                                                               |            |         |                          |               |             |
|                                       | r Service                                                                                              |            |         |                          |               |             |
|                                       | nd Customer Water Service<br>cessive Use                                                               |            |         |                          |               |             |
| • •                                   | of Service by Company                                                                                  |            |         |                          |               |             |
|                                       | of Water Service by Company                                                                            |            |         |                          |               |             |
|                                       | Service                                                                                                |            | •       |                          |               |             |
| •                                     | e                                                                                                      |            |         |                          |               |             |
|                                       | eter Installation                                                                                      |            |         |                          |               |             |
|                                       | d Test Fees                                                                                            |            |         |                          |               | ILED        |
|                                       | ts Based on Meter Tests                                                                                |            |         |                          | 31            |             |
| 14 Extensions of                      | Water Mains                                                                                            |            |         |                          | . 32N85V      | 1 1993      |
|                                       |                                                                                                        |            |         |                          | ġ¥            | -111        |
| * Indicates new                       | rate or text                                                                                           |            |         | ş                        | MO. PUBLI     | C SERVICE ( |
| + Indicates char                      | nge                                                                                                    |            |         | -                        |               |             |
| · · · · · · · · · · · · · · · · · · · |                                                                                                        |            |         |                          |               |             |
| DATE OF ISSUE                         | OCTOBER 1, 1993                                                                                        | DATE I     | FFFCT   | IVE <u>NOV</u>           | <b>JEMBEE</b> | 2 1 1003    |

l

| ORM NO. 13             | P.S.C.MO. No                                                                                                        | <u>1</u> <u>4th</u> | {xxxxxxxx} SHEET No                                 |
|------------------------|---------------------------------------------------------------------------------------------------------------------|---------------------|-----------------------------------------------------|
|                        |                                                                                                                     |                     | { Revised }                                         |
| Can                    | celling P.S.C.MO. No                                                                                                | <u>1 3rd</u>        |                                                     |
|                        |                                                                                                                     |                     | { Revised }                                         |
|                        | Y CORPORATION                                                                                                       | For                 |                                                     |
| Name of Issuing        | Corporation                                                                                                         | —                   | Community, Town or City<br><u>STATE OF MISSOURI</u> |
|                        | I                                                                                                                   | NDEX                |                                                     |
|                        |                                                                                                                     |                     | Sheet NoEIVED                                       |
| Index                  | ******                                                                                                              |                     |                                                     |
| Map of Service         |                                                                                                                     |                     |                                                     |
|                        |                                                                                                                     | ,                   | ······································              |
| Crest View Ac          | res - Franklin County                                                                                               |                     | Public Service Commiss                              |
| Lakewood Hill          | s - Jefferson County                                                                                                |                     | 3B                                                  |
|                        | munity - Franklin County                                                                                            |                     |                                                     |
|                        | lale - Jefferson County                                                                                             |                     |                                                     |
| -                      | n of Service Area                                                                                                   | ***************     |                                                     |
|                        | anor - Jefferson County                                                                                             | ,                   | 4-5                                                 |
|                        | res - Franklin County                                                                                               |                     |                                                     |
|                        |                                                                                                                     |                     | 5B1-5B3                                             |
|                        | munity - Franklin Count                                                                                             |                     |                                                     |
|                        | ale - Jefferson County                                                                                              | -                   |                                                     |
| Schedule of Rate       |                                                                                                                     |                     | NCELLED                                             |
| High Ridge Ma          | anor - Jefferson County                                                                                             |                     |                                                     |
| Crest View Ac          | res - Franklin County                                                                                               |                     |                                                     |
| Lakewood Hill          | s - Jefferson County                                                                                                |                     | 4.01. 5                                             |
| Hillshine Com          | munity - Franklin Count                                                                                             | ty                  | Th. K                                               |
| * City of Scotso       | res - Franklin County<br>s - Jefferson County<br>munity - Franklin Count<br>Jale - Jefferson County<br>vice Charges | BY                  | Strice Commission 6D                                |
| <u>Schedule of Ser</u> | vice Charges                                                                                                        | Public.?            | MISSOURA 7                                          |
| 11010 1101             |                                                                                                                     |                     |                                                     |
|                        |                                                                                                                     |                     |                                                     |
|                        | s and Regulations                                                                                                   |                     |                                                     |
|                        | ployees and Customer                                                                                                |                     |                                                     |
|                        | for Service                                                                                                         |                     |                                                     |
|                        |                                                                                                                     |                     | s 13-15                                             |
|                        |                                                                                                                     |                     |                                                     |
|                        |                                                                                                                     | -                   |                                                     |
|                        | ice of Water Service by<br>in Service                                                                               |                     |                                                     |
| •                      |                                                                                                                     |                     |                                                     |
|                        |                                                                                                                     |                     | 27.20                                               |
|                        | and Test Fees                                                                                                       |                     |                                                     |
|                        | ents Based on Meter Te                                                                                              |                     |                                                     |
| 14 Extensions of       | of Water Mains                                                                                                      |                     |                                                     |
|                        | ew rate or text + Inc                                                                                               | licates chanç       | $q_2 = q_2 - 310$                                   |
|                        |                                                                                                                     |                     | WERE PUBLIC SERVICE (                               |
| DATE OF ISSUE          | FEBRUARY 5, 1993                                                                                                    | _ DATE EF           |                                                     |
| ~                      | month day year                                                                                                      |                     | month day year                                      |
| Harris Harris          | may 5 De . of                                                                                                       |                     |                                                     |
| SSUED BY               | 1 CATOONIL                                                                                                          |                     | t P.O. Box 29197, St. Louis, MO 6312                |
| DANN                   | Y E. DOWELL name of of                                                                                              | ficer title         | address                                             |
|                        |                                                                                                                     |                     |                                                     |