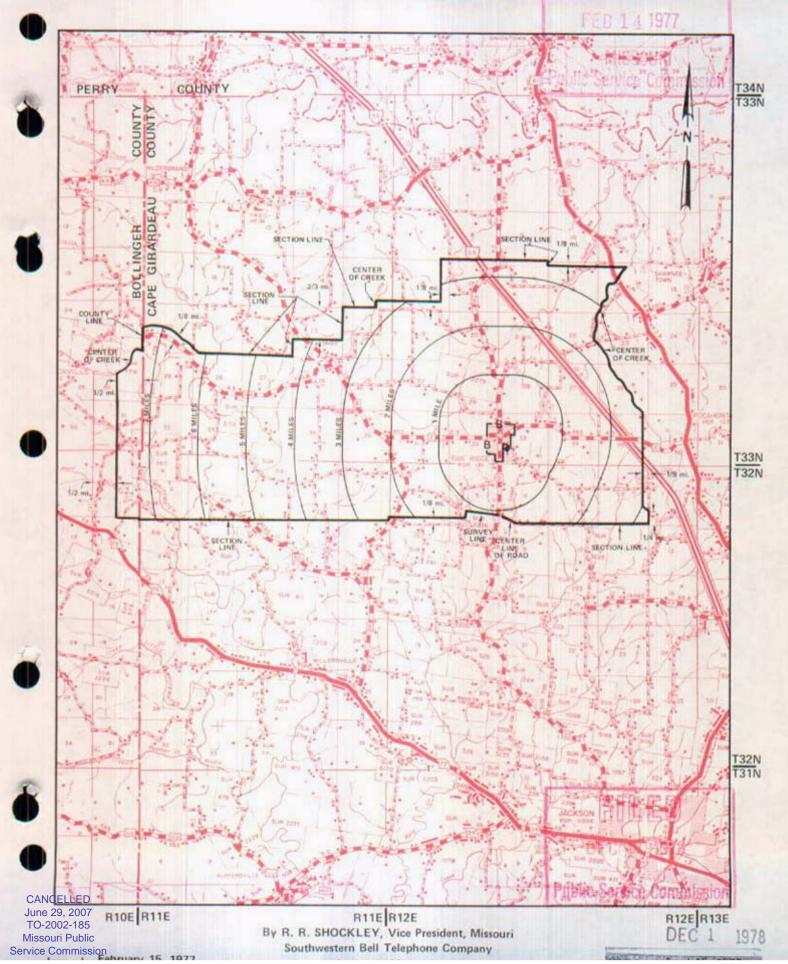

P. S. C. Mo. No. 17

Oak Ridge, Missouri

EXCHANGE AREA MAP

Service Commission

7th REVISED SHEET 3
REPLACING 6th REVISED SHEET 3