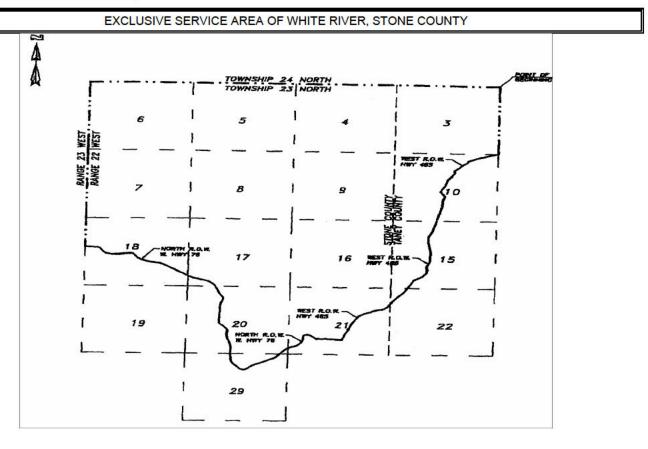

nd 35.00 feet Left on center line said point being a non-tangent curve; thence continuing Northwesterly along the Northerly R/W line of M.S.H.D. West 76 along a non-tangent 9.4130° segment of a curve to the Left 273.71 feet (said segment having a chord bearing and distance of N79°47'54"W, 271.41 feet and having a radius of 608.69 feet) to a point on the West line of the SW ¼ of the NW ¼; thence N00°01'16"W, along the West line of the SW ¼ of the NW ¼, 558.79 feet to the point of beginning; containing 6.18 acres of land, more or less.

CANCELLED
September 16, 2020
Missouri Public
Service Commission
ER-2019-0374; EN-2021-0038; YE-2021-0041

Filed

Missouri Public
Service Commission

P.S.C. Mo. No. 12 Sec. В Original Sheet No.

Canceling P.S.C. Mo. No. Sec. Original Sheet No.

ALL TERRITORY



### IV. Territory Agreement Case No. EO-2007-0161

A tract of land situated in Stone County, Missouri and Taney County, Missouri, being all of Sections 3,4,5,6,7,8,9 and 16, Township 23 North, Range 22 West and parts of Sections 10,15,17,18,20,21,22 and 29, Township 23 North, Range 22 West, described as follows:

Beginning at the Northeast Corner of Section 3, Township 23 North, Range 22 West, Taney County, Missouri; thence West along the North line of Sections 3,4,5 and 6, Township 23 North, Range 22 West, approximately four (4) miles to the Northwest Corner of Section 6, Township 23 North, Range 22 West, Stone County, Missouri; thence South along the Range line between Range 22 West and Range 23 West, approximately two and one-half (2-1/2) miles to the North right-of-way of Missouri St