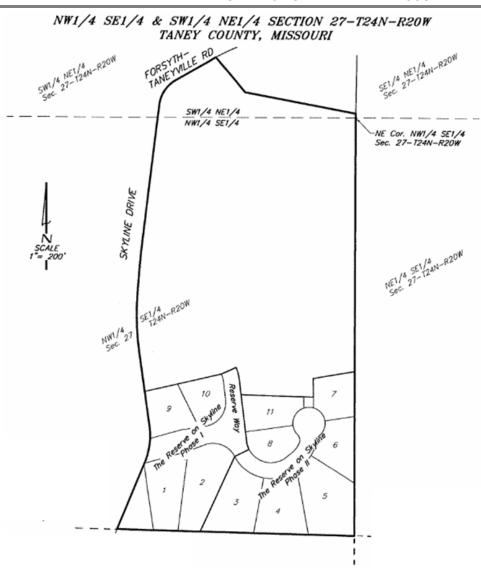

and restrictions of record.

# Ismael Ek Property Book 2008 page 12348

All of tract 2 of the Replat of Donal Luttrull's Minor subdivision as recorded in Book "H", at page 659 (slide 3289) in the official records of Christian County, Missouri.

### Roller Property Book 2008 Page 21972. Book 326 page 7053

All of the North Half of Government Lot 1 of the Fractional Southwest Quarter of Section 30, Township 27 North, Range 19 West, Christian County, Missouri.

| P.S.C. Mo. No            | 5 | Sec | В | <br>Original Sheet No. | 25 |
|--------------------------|---|-----|---|------------------------|----|
| Canceling P.S.C. Mo. No. |   | Sec |   | <br>Original Sheet No. |    |
| For <u>ALL TERRITORY</u> |   |     |   |                        |    |

### THE RESERVE ON SKYLINE IN TANEY COUNTY



# The Reserve on Skyline (As described in Case EO-2012-0192)

A portion of the Northwest Quarter of the Southeast Quarter and the Southwest Quarter of the Northeast Quarter of Section 27, Township 24 North, Range 20 West of the 5th Principal Meridian, Taney County, Missouri, described as follows:

All of the land as shown on the Final Plat of The Reserve on Skyline Phase 1 as recorded in Slide Cabinet "I" at Slide Page 130 in the official records of Taney County, Missouri.

DATE OF ISSUE March 14, 2012 DATE EFFECTIVE April 13, 2012

| P.S.C. Mo. No. <u>5</u>                | Sec. | B |  | Original Sheet No. | 25a |  |  |
|----------------------------------------|------|---|--|--------------------|-----|--|--|
| Canceling P.S.C. Mo. No.               | Sec. |   |  | Original Sheet No. |