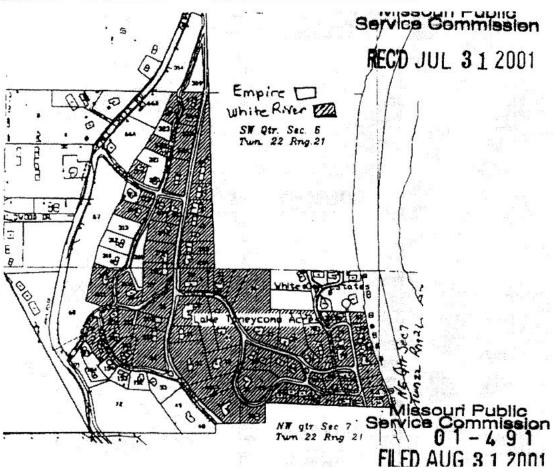

3,4,7 and 8 of Camp White Oak Subdivision, the plat being recorded in Plat Bk. 3, Pg. 74.

CANCELLED September 16, 2020 Missouri Public Service Commission ER-2019-0374; EN-2021-0038; YE-2021-0041

FILED
Missouri Public
Service Commission
EO-2009-0428: YE-2010-0093

| THE EMPIRE DISTRICT E    | LECTRIC COMP. | ANY  |   |                 |                    |   |
|--------------------------|---------------|------|---|-----------------|--------------------|---|
| P.S.C. Mo. No.           | 5             | Sec. | B | 1 <sup>st</sup> | Revised Sheet No.  | 6 |
| Canceling P.S.C. Mo. No. | 5             | Sec. | B | \               | Original Sheet No. | 6 |
| For ALL TERRITO          | RY            |      |   |                 |                    |   |

LAKE TANEYCOMO ACRES IN TANEY COUNTY



### Lake Taneycomo Acres (As described in Case EO-96-176)

A tract of land situated in the County of Taney, State of Missouri, being a part of Lots 13 and 14 of the fractional SW ¼ of Fractional Section 6 and a part of Lots 6 and 7 of Fractional Section 7, all in Township 22 North, Range 21 West, which is more particularly described as follows:

Beginning at the Northeast corner of said Lot 14 of Fractional Section 6, thence South to the Southeast corner of said Lot 14, thence West to the Northeast corner of W ½ of said Lot 7 of Fractional Section 7; thence South to the South line of said W ½ of Fractional Section 7, thence West to the Easterly right-of-way line of Fall Creek Road as now located, thence Northerly along said right-of-way to the North line of said Lot 14 of Fractional Sect