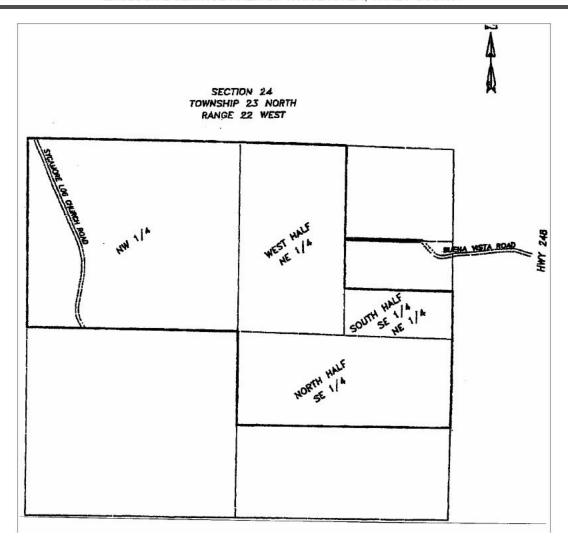

orth along the West line of the East 1/2 of the Northwest Quarter to the Northwest corner of the East 1/2 of the Northwest Quarter of Section 16, Township 23 North, Range 21 West. All of the West ½ of the Southwest Quarter of Section 9, Township 23 North, Range 21 West. All of the West ½ of the Northwest Quarter of Section 9, Township 23 North, Range 21 West.

**CANCELLED** September 16, 2020 Missouri Public Service Commission ER-2019-0374; EN-2021-0038; YE-2021-0041

> Filed Missouri Public

| P.S.C. Mo. No.           | 5 | Sec | В | Original Sheet No. | 10       |
|--------------------------|---|-----|---|--------------------|----------|
| Canceling P.S.C. Mo. No. | % | Sec |   | Original Sheet No. | <u> </u> |

For ALL TERRITORY

### EXCLUSIVE SERVICE AREA OF WHITE RIVER, TANEY COUNTY



### II. Territory Agreement Case No. EO-2007-0161

A tract of land situated in Section 24, Township 23 North, Range 22 West, Taney County, Missouri, described as follows:

The Northwest Quarter of Section 24, Township 23 North, Range 22 West. The West Half of the Northeast Quarter of Section 24, Township 23 North, Range 22 West. The South Half of the Southeast Quarter of the Northeast Quarter of Section 24, Township 23 North, Range 22 West. The North Half of the Southeast Quarter of Section 24, Township 23 North, Range 22 West.

CANCELLED
September 16, 2020
Missouri Public
Service Commission
ER-2019-0374; EN-2021-0038; YE-2021-0041

\_\_\_\_ DATE EFFECTIVE

March 7, 2007

| P.S.C. Mo. No            | 5 | Sec. | B        | n          | Original Sheet No. | 11           |
|----------------