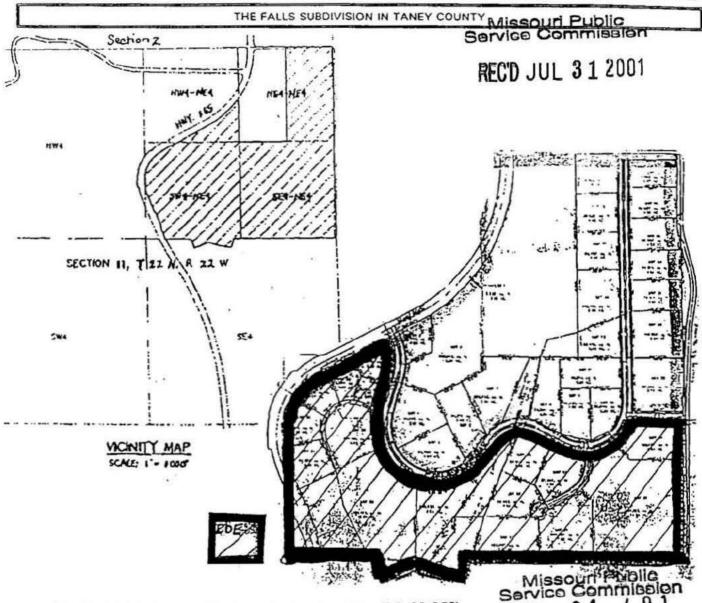

.

Empire Service Area: Lots 1 through 23, inclusive and the common area between Lots 7 and 8 north of the centerline of The Falls Parkway.

DATE OF ISSUE ISSUED BY Kelly S. Walters, Vice President, Joplin, MO

December 28, 2006

December 14, 2007

**CANCELLED** September 16, 2020 Missouri Public Service Commission ER-2019-0374; EN-2021-0038;

YE-2021-0041

Missouri Public Service Commission

### STATE OF MISSOURI, PUBLIC SERVICE COMMISSION THE EMPIRE DISTRICT ELECTRIC COMPANY

| Sec. | В | Original        | Sheet   | No. | 5 |
|------|---|-----------------|---------|-----|---|
|      |   | Cancelling P.S. | .C. Mo. | No. |   |

P.S.C. Mo. No.

TERRITORY SHOWN No supplement to this tariff will be issued except for the purpose of cancelling this tariff.

Revised Sheet No. Which was issued



The Falls Subdivision (As described in Case No. EO-93-258)

August 31, 2001

"The Falls" is located in the northeast quarter of Section 11, Township 22 North, Range 22 West, a subdivision in Taney County, Missouri.

Empire Service Area: Lots 1 through 23, inclusive and the common area between Lots 7 and 8 north of the centerline of the Falls Parkway.

White River Service Area: Lots 24 through 39, inclusive, and the portion of the common area located between Lots 3! and 28 south of the centerline of The Falls Parkway.

DATE OF ISSUE August 1, 2001 ISSUED BY David W. Gibson, Vice President-Finance, Joplin, MO

DATE EFFECTIVE

| THE EMPIRE DISTRICT ELE | ECTRIC COMP | PANY         |                | Sh         | ould be Original Sheet 5a | ] |
|-------------------------|-------------|------