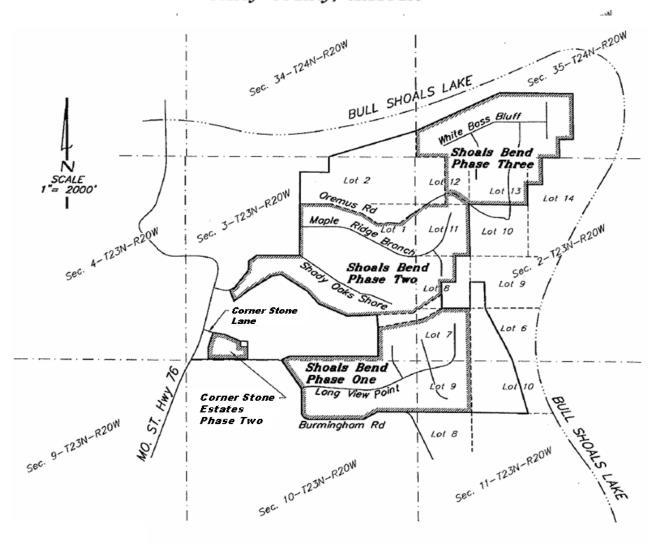

distance of 30.11 feet (through an angle of 3°12'30"); thence South 39°45'55" East a distance of 142.84 feet; thence South 79°02'50" East a distance of 348.85 feet to the east line of the Southwest Quarter of the Northeast Quarter of Said Section 27; thence South 1°10'07" West a distance of 13.19 feet to the Point of Beginning.

DATE OF ISSUE March 14, 2012 DATE EFFECTIVE April 13, 2012

| P.S.C. Mo. No            | 5 | Sec | В | <br>Original Sheet No. | 26 |
|--------------------------|---|-----|---|------------------------|----|
| Canceling P.S.C. Mo. No. |   | Sec |   | <br>Original Sheet No. |    |

For ALL TERRITORY

### SHOALS BEND AND CORNER STONE ESTATES IN TANEY COUNTY

Part of Sections 34 & 35 - T24N - R20W and Part of Sections 2, 3, 10 & 11 - T23N - R20W Taney County, Missouri



# Shoals Bend and Corner Stone Estates (As described in Case EO-2012-0192)

All of Lots 1 thru 26, inclusive, all of Solomon circle, a street 50 feet wide, all of Psalms Way, a street 50 feet wide, all in Corner Stone Estates at Shoals Bend Phase Two located in the South Half of the southwest Quarter of Section 3, Township 23 North, Range 20 West, and being a subdivision in the City of Forsyth, Taney County, Missouri, as per plat recorded in Slide Cabinet "I" at Page 19, in the official records of Taney County, Missouri.

DATE OF ISSUE March 14, 2012
ISSUED BY W. Scott Keith, Director, Joplin, MO

DATE EFFECTIVE

April 13, 2012

Filed
Missouri Public
Service Commission
EO-2012-0192; YE-2012-0443

September 16, 2020 Missouri Public Service Commission ER-2019-0374; EN-2021-0038; YE-2021-00