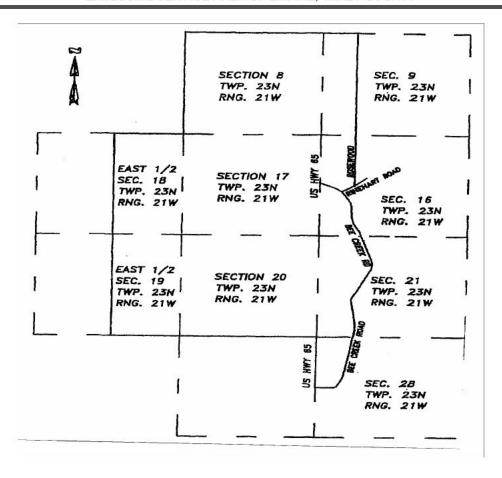

to the left having a radius of 617.96 feet an arc distance of 500.98 feet (chord bears N88'43'09'W, a chord distance of 487.37 feet); thence leaving the northerly right-of-way line of state highway no.376, N00"16'45"E, 750.30 feet; thence N89"35'43"W, 1310.71 feet to the point of beginning, containing 83.40 acres.

DATE OF ISSUE

March 30, 2004

ISSUED BY D.W.GIBSON, Vice President, Joplin, MO

DATE EFFECTIVE

April 29, 2004

CANCELLED 1/1/2007 & 12/14/07 ER-2006-0315 Missouri Public

Service Commission



**ALL TERRITORY** 

| P.S.C. Mo. No            | 5 | Sec. | В |   | Original Sheet No. | 9 |
|--------------------------|---|------|---|---|--------------------|---|
| Canceling P.S.C. Mo. No. |   | Sec  |   | D | Original Sheet No. |   |

EXCLUSIVE SERVICE AREA OF EMPIRE, TANEY COUNTY



### I. Territory Agreement Case No. EO-2007-0161

A tract of land situated in Taney County, Missouri, located in Township 23 North, Range 21 West, described as follows:

All of Sections 8, 17 and 20, Township 23 North, Range 21 West. The East Half of Sections 18 and 19 Township 23 North, Range 21 West. All that part of the Northwest Quarter of Section 28, Township 23 North, Range 21 West, lying North and West of Bee Creek Road. All that part of the West Half of Section 21, Township 23 North, Range 21 West, lying West of Bee Creek Road. All that part of the Southwest Quarter of Section 16, Township 23 North, Range 21 West, lying West of Bee Creek Road to the intersection of Rinehart Road; thence in a Northeasterly direction along Rinehart Road to the intersection of Rosewood Drive; thence