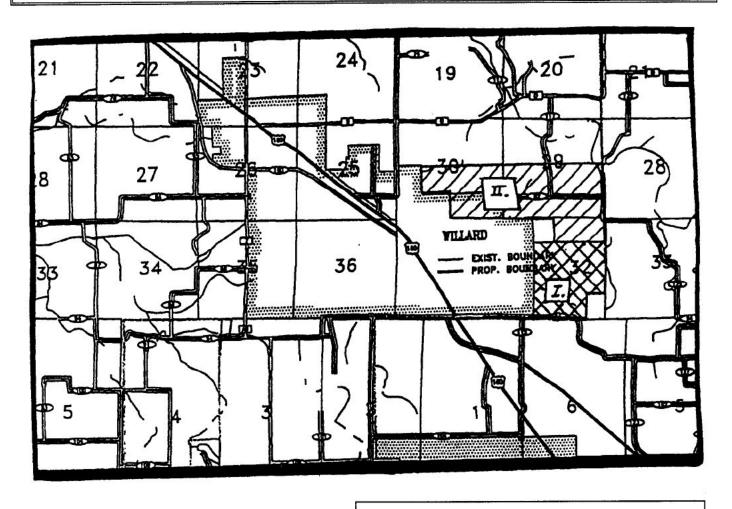

| SOURI      | FILED                     |
|                                                                                                   |            | Ŋ.                        |
|                                                                                                   |            | AUG 1 - 1983              |
|                                                                                                   |            |                           |

DATE OF ISSUE . . . . JUNE 22, 1983.

DATE EFFECTIVE AFTER AUGUST 1, 1983

ISSUED BY R. L. LAMB, President, Joplin, Mo.

P.S.C. Mo. No.

5

Sec.

В

2nd

Revised Sheet No.

1

Canceling P.S.C. Mo. No. \_\_\_\_5\_

Sec.

В

1st\_

Revised Sheet No.

\_\_\_1\_\_

For ALL TERRITORY

AREA'S ADJACENT TO WILLARD, MO



# I. Territory added Case No. EA-86-144

This area adjoins the eastern city limits of Willard, Missouri at the junction of farmroad 115. Section 32, Township 30 North, Range 22' West, Greene County, Missouri. SE ¼ (ex. 880 Ft, S 990 ft) and S ½ NE ¼ SE ¼ NW ¼ and E ½ SW ¼.

CANCELLED September 16, 2020 Missouri Public Service Commission ER-2019-0374; EN-2021-0038; YE-2021-0041 II. Territory Added Case No. EA-99-172

This area adjoins the northeastern city limits of Willard, Misouri Beginning at the SE corner of Section 29, North along the East line of Section 29 2640 ft to NE corner of South half of Section 29; West along the North line of the South half of Section 29 5280 ft to NE corner of South half of Section 30; West along North line of South half of Section 30 3960 ft to NW corner