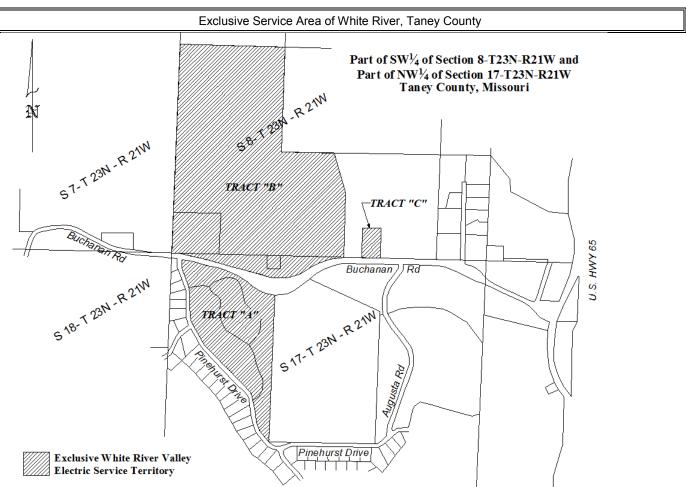

| THE E  | MPIRE DISTRICT EL     | ECTRIC COMPAI   | NY                       |                                         |                                         |              |
|--------|-----------------------|-----------------|--------------------------|-----------------------------------------|-----------------------------------------|--------------|
| P.S.C. | Mo. No.               | 5               | Sec.                     | A                                       | 28th_Revised Sheet No.                  | 1            |
| Cance  | ling P.S.C. Mo. No    | 5               | Sec.                     | A                                       | 27thRevised Sheet No.                   | 1            |
| For _  | ALL TERRITOR          |                 |                          |                                         |                                         |              |
|        |                       |                 | TABI                     | E OF CONTE                              | NTS                                     |              |
| SECT   | ON A - TABLE OF C     | ONTENTS FOR F   | RATES AND                | RIDERS                                  |                                         |              |
|        | •                     |                 |                          | ,,,,,,,,,,,,,,,,,,,,,,,,,,,,,,,,,,,,,,, | :                                       | SHEET NUMBER |
|        | ION B - DESCRIPTIO    |                 |                          |                                         |                                         |              |
| 1.     | * '                   |                 |                          |                                         |                                         |              |
| 2.     |                       |                 |                          |                                         |                                         |              |
| 3.     | erritory Maps         |                 |                          | *************************************** |                                         | 20-26a       |
| SECT   | ION 1 - RESIDENTIAI   |                 |                          |                                         |                                         |              |
| 1.     | Residential Service,  | Schedule RG     |                          |                                         |                                         | 1            |
| 2.     | Reserved for Future   | Use             |                          |                                         |                                         | 2-3          |
| SECT   | ION 2 - GENERAL SE    | RVICE           |                          |                                         |                                         |              |
| 1.     |                       |                 |                          |                                         |                                         | 1            |
| 2.     |                       |                 |                          |                                         |                                         |              |
| 3.     | <del>-</del>          |                 |                          |                                         | *************************************** |              |
| 4.     |                       |                 |                          |                                         |                                         |              |
| 5.     | -                     |                 |                          |                                         |                                         |              |
| 6.     |                       |                 |                          |                                         |                                         |              |
| 7.     |                       |                 |                          |                                         |                                         |              |
| 8.     |                       | -               |                          |                                         |                                         |              |
| 9.     |                       |                 |                          |                                         | *************************************** |              |
| 10.    | ,                     |                 |                          |                                         |                                         |              |
| 13.    |                       |                 |                          |                                         |                                         |              |
| 14.    | · ·                   |                 |                          |                                         |                                         |              |
|        |                       |                 | ******************       | ,                                       | *************************************** | 3 TT         |
|        | ION 3 - SPECIAL SER   |                 |                          |                                         |                                         |              |
| 1.     |                       |                 | eaule SPL                | *************************************** |                                         |              |
| 2.     | LED Street Lighting F |                 |                          |                                         |                                         | 1b           |
| 3.     |                       |                 |                          |                                         |                                         |              |
| 4.     |                       |                 |                          |                                         | *************************************** |              |
| 5.     |                       |                 |                          |                                         |                                         |              |
| 6.     |                       |                 |                          |                                         |                                         |              |
| 7.     |                       | Use             |                          | *************************************** | *************************************** | 6-9          |
| SECT   | ION 4 - RIDERS        |                 |                          |                                         |                                         |              |
| 1.     | •                     |                 |                          |                                         |                                         |              |
| 2.     |                       |                 |                          |                                         |                                         |              |
| 4.     | •                     |                 |                          |                                         |                                         |              |
| 5.     |                       |                 |                          |                                         | *************************************** |              |
| 6.     | -                     |                 |                          |                                         |                                         |              |
| 7.     |                       |                 |                          |                                         |                                         |              |
| 8.     |                       |                 |                          |                                         |                                         |              |
| 9.     |                       |                 |                          |                                         |                                         |              |
| 10.    | <del>-</del>          |                 |                          |                                         |                                         |              |
| 11.    | -                     |                 |                          |                                         |                                         |              |
| 12.    |                       |                 |                          |                                         |                                         |              |
| 13.    |                       |                 |                          |                                         | ••••••                                  |              |
| 14.    |                       |                 |                          |                                         |                                         |              |
| 15.    | Economic Developm     | nent, Rider EDR |                          |                                         |                                         | 22           |
| SECT   | ION 5 - RULES AND I   | REGULATIONS     | CANCELLE<br>September 16 |                                         |                                         | FII FD       |

# TABLE OF CONTENTS

| SECT       | ION A – TABLE OF CONTENTS FOR RATES AND RIDERS                |           |
|------------|---------------------------------------------------------------|-----------|
| SECT       | SHEI<br>TION B - DESCRIPTION OF TERRITORY                     | ET NUMBER |
| 1.         | Territory Maps                                                | 1-15      |
| 2.         | Description of Missouri Service Territory                     | -         |
| 3.         | Territory Maps                                                | 20-26a    |
| SECT       | TION 1 - RESIDENTIAL SERVICE                                  |           |
| 1.         | Residential Service, Schedule RG                              | 1         |
| 2.         | Reserved for Future Use                                       | 2-3       |
| SECT       | ION 2 - GENERAL SERVICE                                       |           |
| 1.         | Commercial Service, Schedule CB                               | 1         |
| 2.         | Small Heating Service, Schedule SH                            | 2         |
| 3.         | General Power Service, Schedule GP                            | 3         |
| 4.         | Large Power Service, Schedule LP                              | 4         |
| 5.         | Reserved for Future Use                                       | 5         |
| 6.         | Feed Mill and Grain Elevator Service, Schedule PFM            | 6         |
| 7.         | Total Electric Building Service, Schedule TEB                 | 7         |
| 8.         | Reserved for Future Use                                       | 8         |
| 9.         | Special Transmission Service Contract: Praxair, Schedule SC-P | 9         |
| 10.        | Reserved for Future Use                                       | 10-12     |
| 13.        | Special Transmission Service, Schedule ST                     | 13        |
| 14.        | Reserved for Future Use                                       | 14        |
| SECT       | TION 3 - SPECIAL SERVICE                                      |           |
| 1.         | Municipal Street Lighting Service, Schedule SPL               | 1         |
| 2.         | Private Lighting Service, Schedule PL                         | 2         |
| 3.         | Special Lighting Service, Schedule LS                         | 3         |
| 4.         | Miscellaneous Service, Schedule MS                            | 4         |
| 5.         | Credit Action Fees, Schedule CA                               | 5         |
| 6.         | Reserved for Future Use                                       | 6-9       |
| SECT       | TION 4 - RIDERS                                               |           |
| 1.         | Special or Excess Facilities, Rider XC                        | 1         |
| 2.         | Reserved for Future Use                                       | 2-3       |
| 4.         | Interruptible Service, Rider IR                               | 4         |
| 5.         | Average Payment Plan, Rider AP                                | 5         |
| 6.         | Cogeneration Purchase Rate, Schedule CP                       | 6         |
| 7.         | Reserved for Future Use                                       | 7         |
| 8.         | Promotional Practices, Schedule PRO                           | 8         |
| 9.         | Reserved for Future Use                                       | 9         |
| 10.        | Net Metering Rider, Rider NM                                  | 12        |
| 11.        | Fuel Adjustment Clause, Rider FAC                             | 17        |
| 12.        | Optional Time of Use Adjustment, Rider OTOU                   | 18<br>20  |
| 13.<br>14. | Empire's Action to Support the Elderly, Rider EASE            | 20<br>21  |
| 14.<br>15. | Economic Development, Rider EDR                               | 22        |
|            | CONTRACTOR AND DECLINATIONS                                   |           |