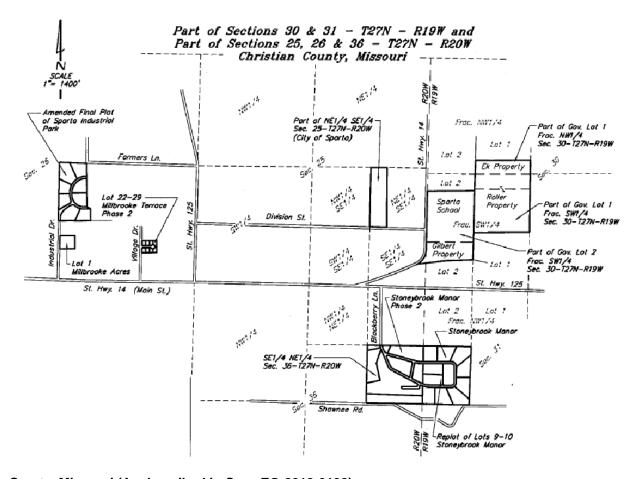

{1}{4}$  and N  $\frac{1}{2}$  SE  $\frac{1}{4}$  and W  $\frac{1}{2}$  NE  $\frac{1}{4}$  SE  $\frac{1}{4}$  and S  $\frac{1}{2}$  SE  $\frac{1}{4}$  Ne  $\frac{1}{4}$  SE  $\frac{1}{4}$  North of Mop Road

Tract 6 S21 T27 R23

NW ¼ NW ¼ North and West of Mop Road and W ½ W ½ W ½ SW ¼ SW ¼ and W ½ W ½ SW ¼ NW ¼ SW ¼

Tract 7 S29 T27 R23 E ½ NW ¼ and NE ¼

| P.S.C. Mo. No5                     | Sec. | B |  | Original Sheet No. | 24 |  |  |  |
|------------------------------------|------|---|--|--------------------|----|--|--|--|
| Canceling P.S.C. Mo. No.           | Sec. |   |  | Original Sheet No. |    |  |  |  |
| For ALL TERRITORY                  | _    |   |  |                    |    |  |  |  |
| CITY OF SPARTA IN CHRISTIAN COUNTY |      |   |  |                    |    |  |  |  |



Sparta, Missouri (As described in Case EO-2012-0192)

# Land in Section 25, Township 27 North, Range 20 West

### City of Sparta, school sewer plant Book 2009 Page 5605

A part of the Northeast Quarter of the Southeast Quarter of Section 25, Township 27 North, Range 20 West, of the 5th Principal Meridian, Christian County, Missouri, described as follows: Commencing from an iron pin (PLS-2199) set at the Southwest corner of said Northeast Quarter of the Southeast Quarter; thence North 1º16'48" East along the west line of said Northeast Quarter of the Southeast Quarter, 25.00 feet to an iron pin set at the point of intersection of said west line with the north right-of-way line of a county road currently known as Division Street and said iron pin marks the true point of beginning; thence c