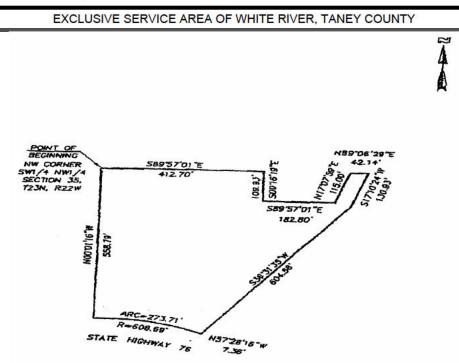

ion 24, Township 23 North, Range 22 West. The West Half of the Northeast Quarter of Section 24, Township 23 North, Range 22 West. The South Half of the Southeast Quarter of the Northeast Quarter of Section 24, Township 23 North, Range 22 West. The North Half of the Southeast Quarter of Section 24, Township 23 North, Range 22 West.

CANCELLED
September 16, 2020
Missouri Public
Service Commission
ER-2019-0374; EN-2021-0038; YE-2021-0041

\_\_\_\_ DATE EFFECTIVE

March 7, 2007

| P.S.C. Mo. No            | 5 | Sec. | B        | n          | Original Sheet No. | 11           |
|--------------------------|---|------|----------|------------|--------------------|--------------|
| Canceling P.S.C. Mo. No. |   | Sec. | <u> </u> | D <u> </u> | Original Sheet No. | <u>15 10</u> |

For ALL TERRITORY



### III. Territory Agreement Case No. EO-2007-0161

A tract of land being a part of Commerce Park West a Commercial Subdivision as per the recorded plat thereof, Plat Book 22, Page 43, of the records of Taney County, Missouri, said tract being situated in the SW ¼ Of the NW ¼ of Section 35, Township 23 North, Range 22 West, being more particularly described as follows: (The following description is from the Taney County Recorder's Office at the book and page shown).

### Book 457 Page 1051

Beginning at the Northwest Corner of the SW ¼ of the NW ¼; thence S89°57'01"E, along the North line 412.70 feet to the Northwest Corner of the parcel described in Book 317, at page 9076-9077; thence S00°16'19"E, 109.93 feet; thence S89°57'01"E, 182.80 feet; thence N17°07'59"E, 115.00 feet, said point