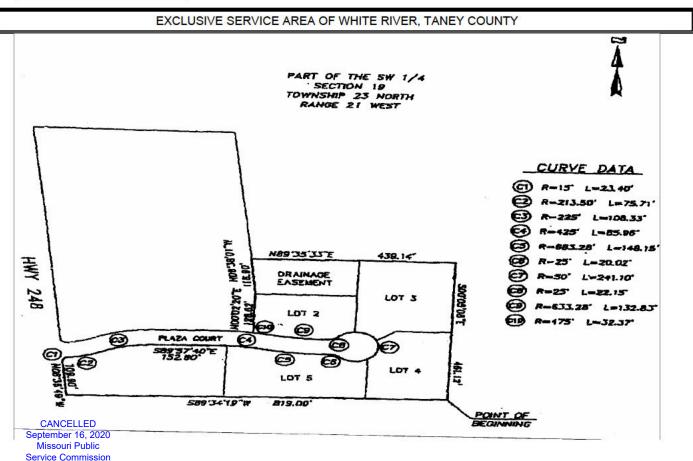

# TABLE OF CONTENTS

| SECT       | ION A – TABLE OF CONTENTS FOR RATES AND RIDERS                |           |
|------------|---------------------------------------------------------------|-----------|
| SECT       | SHEI<br>TION B - DESCRIPTION OF TERRITORY                     | ET NUMBER |
| 1.         | Territory Maps                                                | 1-15      |
| 2.         | Description of Missouri Service Territory                     | -         |
| 3.         | Territory Maps                                                | 20-26a    |
| SECT       | TION 1 - RESIDENTIAL SERVICE                                  |           |
| 1.         | Residential Service, Schedule RG                              | 1         |
| 2.         | Reserved for Future Use                                       | 2-3       |
| SECT       | ION 2 - GENERAL SERVICE                                       |           |
| 1.         | Commercial Service, Schedule CB                               | 1         |
| 2.         | Small Heating Service, Schedule SH                            | 2         |
| 3.         | General Power Service, Schedule GP                            | 3         |
| 4.         | Large Power Service, Schedule LP                              | 4         |
| 5.         | Reserved for Future Use                                       | 5         |
| 6.         | Feed Mill and Grain Elevator Service, Schedule PFM            | 6         |
| 7.         | Total Electric Building Service, Schedule TEB                 | 7         |
| 8.         | Reserved for Future Use                                       | 8         |
| 9.         | Special Transmission Service Contract: Praxair, Schedule SC-P | 9         |
| 10.        | Reserved for Future Use                                       | 10-12     |
| 13.        | Special Transmission Service, Schedule ST                     | 13        |
| 14.        | Reserved for Future Use                                       | 14        |
| SECT       | TION 3 - SPECIAL SERVICE                                      |           |
| 1.         | Municipal Street Lighting Service, Schedule SPL               | 1         |
| 2.         | Private Lighting Service, Schedule PL                         | 2         |
| 3.         | Special Lighting Service, Schedule LS                         | 3         |
| 4.         | Miscellaneous Service, Schedule MS                            | 4         |
| 5.         | Credit Action Fees, Schedule CA                               | 5         |
| 6.         | Reserved for Future Use                                       | 6-9       |
| SECT       | TION 4 - RIDERS                                               |           |
| 1.         | Special or Excess Facilities, Rider XC                        | 1         |
| 2.         | Reserved for Future Use                                       | 2-3       |
| 4.         | Interruptible Service, Rider IR                               | 4         |
| 5.         | Average Payment Plan, Rider AP                                | 5         |
| 6.         | Cogeneration Purchase Rate, Schedule CP                       | 6         |
| 7.         | Reserved for Future Use                                       | 7         |
| 8.         | Promotional Practices, Schedule PRO                           | 8         |
| 9.         | Reserved for Future Use                                       | 9         |
| 10.        | Net Metering Rider, Rider NM                                  | 12        |
| 11.        | Fuel Adjustment Clause, Rider FAC                             | 17        |
| 12.        | Optional Time of Use Adjustment, Rider OTOU                   | 18<br>20  |
| 13.<br>14. | Empire's Action to Support the Elderly, Rider EASE            | 20<br>21  |
| 14.<br>15. | Economic Development, Rider EDR                               | 22        |
|            | CONTRACTOR AND DECLINATIONS                                   |           |