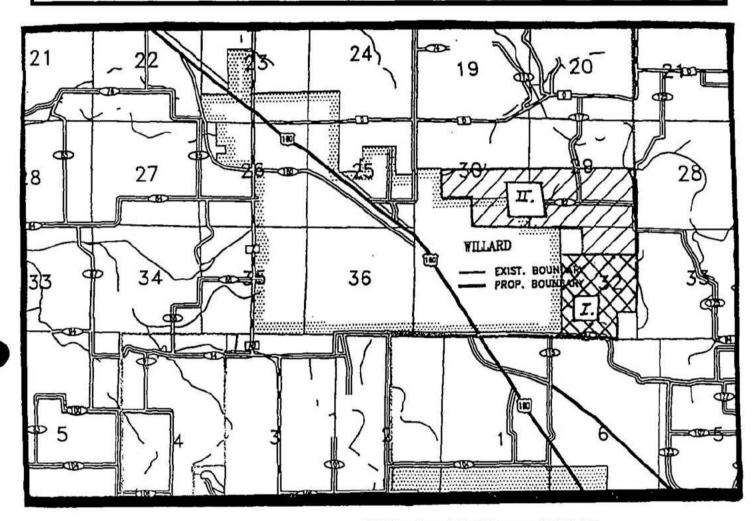

ner of SE ¼ of the SW ¼ of Section 30; East along North line of SE ¼ of SW ¼ of Section 30 1320 ft; South along East line of SE ¼ of SW ¼ 1320 ft; East along South line of Section 30 2640 ft to SW corner of Section 29; East along South line of Section 32 1320 ft; East along South line of Section 32 1320 ft; East along South line of Section 32 1320 ft; North along East line of Section 32 1320 ft to Point of Beginning.

DATE OF ISSUE December 28, 2006
ISSUED BY Kelly S. Walters, Vice President, Joplin, MO

DATE EFFECTIVE \_

January 27, 2007

December 14, 2007

# THE EMPIRE DISTRICT ELECTRIC COMPANDED LIT FUDITO SERVICE COMPANDED LIT FUDITO B 1 Revised Sheet No. 1 Cancelling P.S.C. Mo. No. 5 For TERRITORY SHOWN RECTOR OF THE PURPOSE OF CANCELLING THE PURPO

# AREA'S ADJACENT TO WILLARD, MO



L Territory added Case No. EA 86-144
This area adjoins the eastern city limits of
Willard, Missouri at the junction of farmroad
115. Section 32, Township 30 North, Range 22'
West, Greene County, Missouri. SE 1/4 (ex. 880
Ft, S 990 ft) and S 1/4 NE 1/4 SE 1/4 NW 1/4 and E 1/4 SW 1/4.

So Miesouri Publican 9 9 - 1 7 2 FILFR VAN 2 1 2000

# II. Territory Added Case No. EA 99-172

This area adjoins the northeastern city limits of Willard, Missouri. Beginning at the SE corner of Section 29, North along the East line of Section 29 2640 ft to NE corner of South half of Section 29; West along the North line of the South half of Section 29 5280 ft to NE corner of South half of Section 30; West along North line of South half of Section 30 3960 ft to NW corner of NE ¼ of the SW ¼ of Section 30; Sou