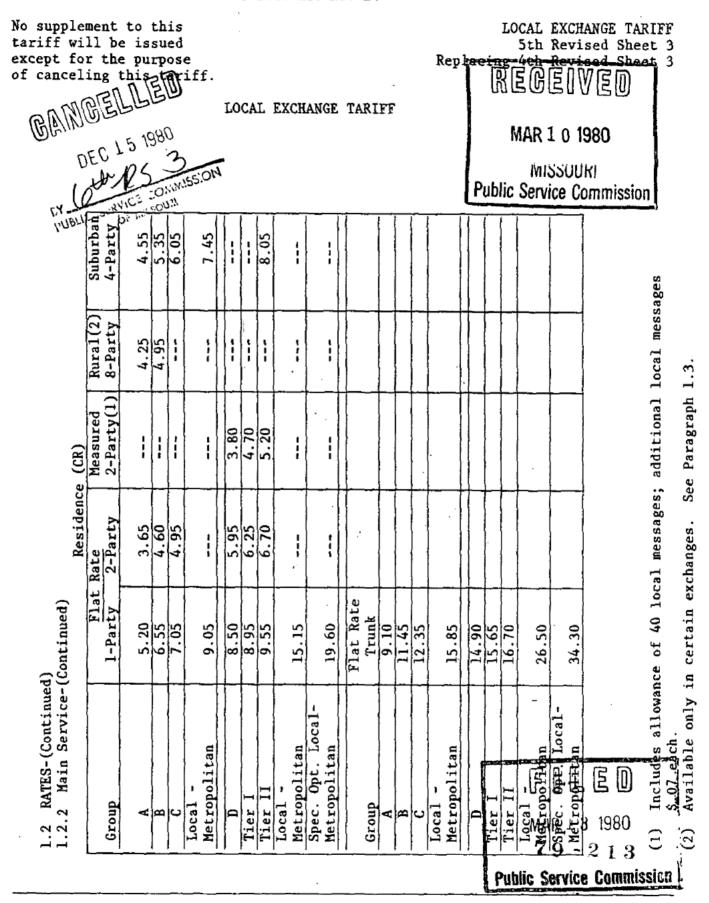

#### 1.2 RATES

1.2.1 The basic exchange rates that apply for major exchange services are shown below by broad rate groups. The number of exchange access arrangements included within the primary service area of each exchange or zone determines the rate group and rates for each exchange or zone unless otherwise specified in the Local Exchange Tariff.

| Group |                   | Total Exchange Access Arrangements<br>In Primary Service Area |
|-------|-------------------|---------------------------------------------------------------|
| I     |                   | 1 - 1,499                                                     |
| III   | แฮลเทสด           | [20] 1,500 - 2,999<br>3,000 - 4,999                           |
| IV    | <b>WANWES</b>     | 5,000 - 8,999                                                 |
| VI    | MAR 4 19          | 9,000 - 17,999<br>15 18,000 - 29,999                          |
| VII   | 1.+00             | 30,000 - 59,999<br>60,000 - 99,999                            |
| IX    | PUBLIC SERVICE CO | MMISSION 100,000 - 229,999                                    |
| X     | OF WISSON         | 230,000 - 549,999<br>Principal Zone                           |
|       |                   | lst Tier                                                      |
| XI    |                   | 2nd Tier<br>550,000 - Over                                    |
|       |                   | Principal Zone  1st Tiene II Con                              |
|       | ·                 | 2nd Tiens L E D                                               |