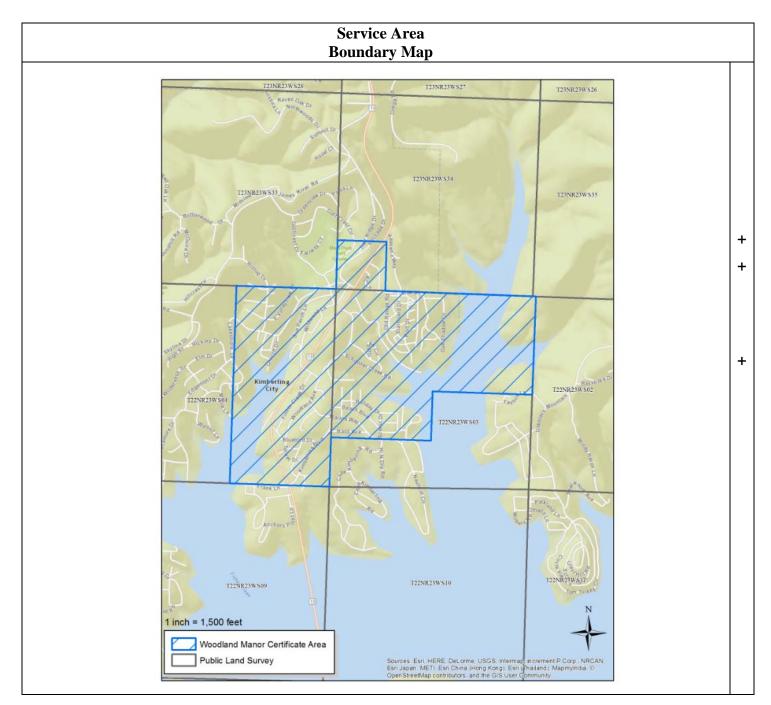

\* Indicates new rate or text
 + Indicates change
 DATE OF ISSUE: June 30, 2017

DATE OF EFFECTIVE: July 30, 2017

P.S.C MO NO. 13

For

Missouri-American Water Company Name of Issuing Corporation

Woodland Manor Stone County Community, Town or City