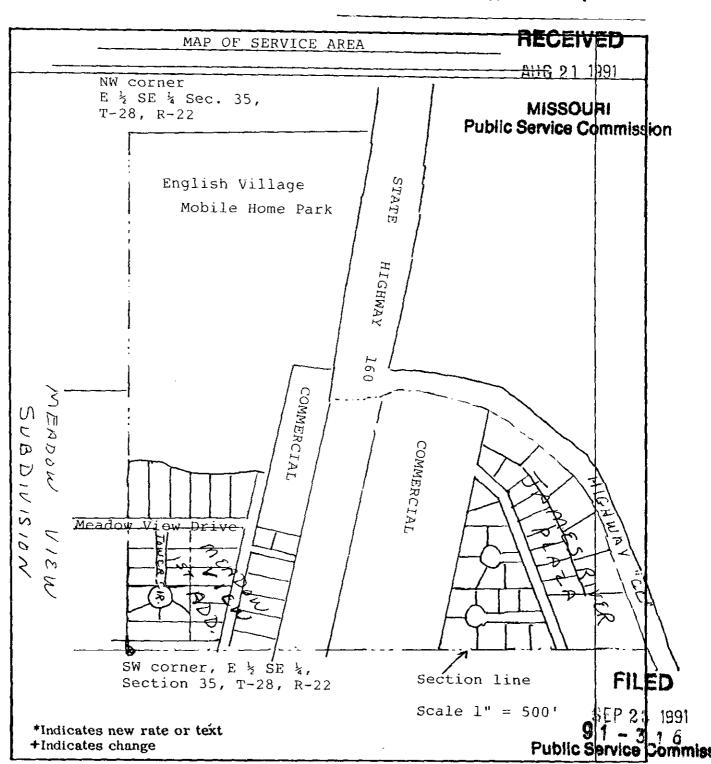

he point of beginning, all in Christian County, Missouri.

FILED

SEP 23 1991

Public Service Commission

\*Indicates new rate or text

+Indicates change

DATE OF ISSUE Aug. 23, 1991 DATE EFFECTIVE Sept. 23, 1991 month day year

ISSUED BY Jed A. Forrester, President 1949 F. Sunshine, 1-208

name of officer title address

Springfield Mo cross

CANCELLED June 23, 2006 SM-2004-0198 Missouri Public Service Commission

| FORM NO. | 13 P.S.C.MO. No         | 1 | Original  <br>  Rewiseck | SHEET No. 14 |
|----------|-------------------------|---|--------------------------|--------------|
| •        | Cancelling P.S.C.MO. No |   | •                        | SHEET No     |

Ozark Water & Wastewater Management, Inc. For Christian County, Missouri
Name of Issuing Corporation Community, Town or City



DATE OF ISSUE Aug. 23, 1991 DATE EFFECTIVE Sept. 23, 1991 month day year

ISSUED BY Jed A. Forrester, President 1949 E. Sunshine, 1-208

name of officer title address

Sprinafield Mo cross

| FORM NO. 13 P.S.C.MO. No. 1 SORIGINAL SORIES OF STREET                                                                                                                   | 1 SHEET No. 15