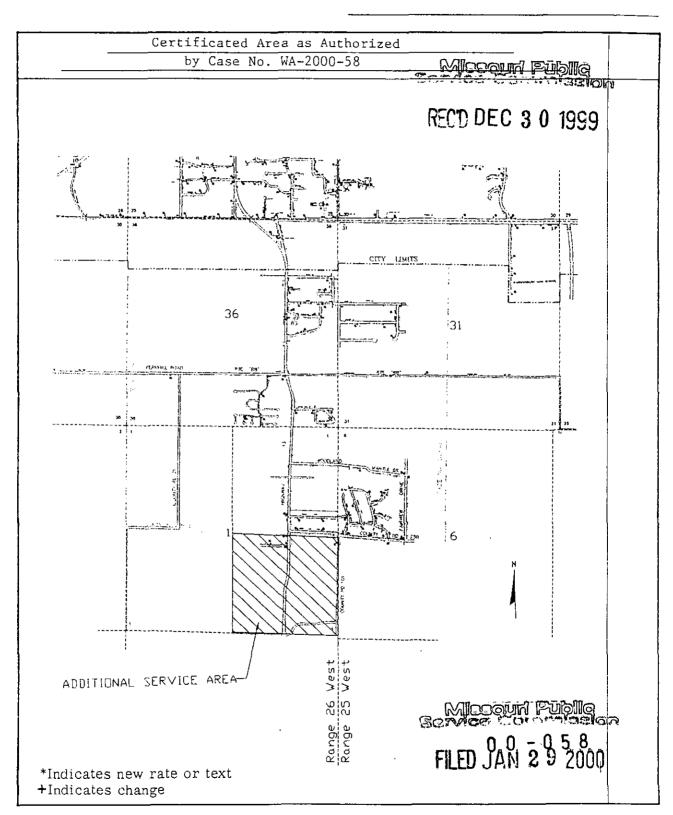

| RECT) DEC. 3.0.1000                        |

### **LEGAL DESCRIPTION**

LC 9 0 1333

The southeast quarter of Section 1, Township 45 North, Range 26 West.

FILED JAN 2 3 250

+Indicates change

DATE OF ISSUE December 30, 1999

month day year

DATE EFFECTIVE January 29, 2000

month day year

ISSUED BY James H. Buckler, President, 535 N. New Ballas Rd., St. Louis, MO 63141 name of officer

<sup>\*</sup>Indicates new rate or text

| FORM NO. 13 | P.S.C.MO. No2       | Original (Original ) | SHEET No. D-8 |
|-------------|---------------------|----------------------|---------------|
| Canc        | elling P.S.C.MO. No | Criginal (Revised)   | SHEET No      |

MISSOURI-AMERICAN WATER COMPANY

Name of Issuing Corporation

For City of Warrensburg and Adjacent Areas

Community, Town or City



DATE OF ISSUE December 30, 1999 DATE EFFECTIVE January 29, 2000 month day year month day year

Missouri-American Water Company
Name of Issuing Corporation

For

St Charles County
Community, Town or City

# RATE A METER RATE - RESIDENTIAL AND COMMERCIAL

AVAILABILITY – This rate is available to all residential ("domestic"), commercial and all other metered customers not eligible for Rate B, Rate D, Rate J, and Rate K tariff customers.

A "residential" ("domestic") customer, under this residential rate classification, is a customer who purchases water for "Domestic use", under this residential rate classification, includes that portion of water which is ultimately delivered to a single or multiple family dwelling, and shall apply to all such purchases regardless of whether the customer is