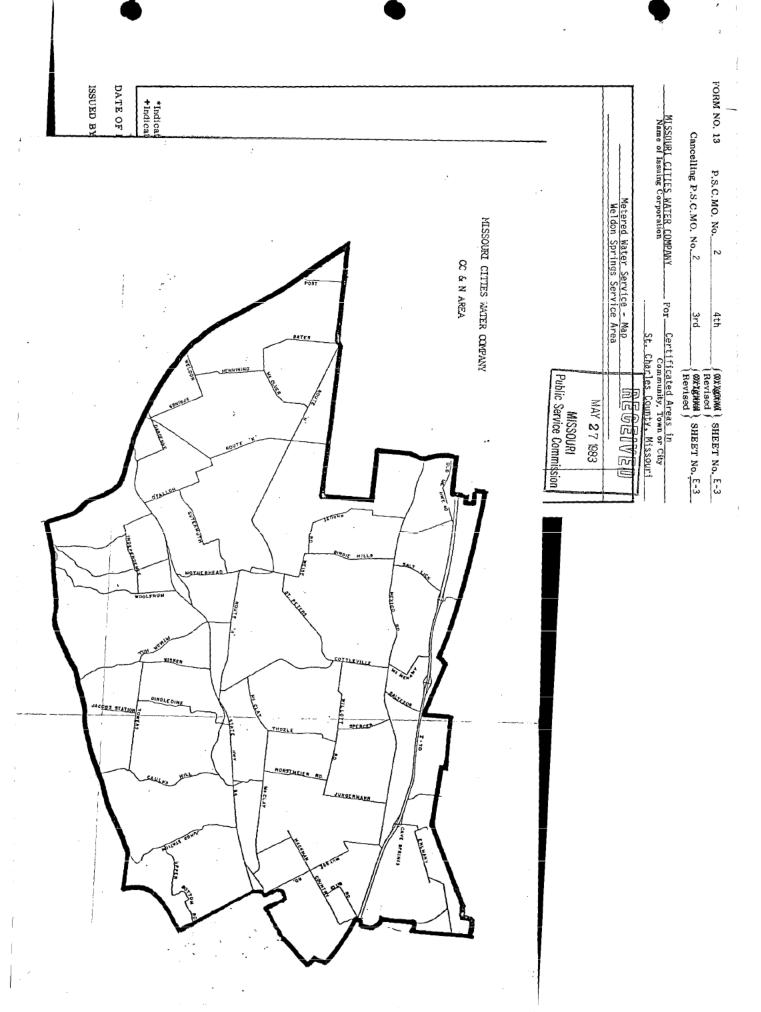

|



Missouri-American
Water Company
PSC MO #2
St. Charles County
3<sup>rd</sup> Revised E-3

# Non-Scannable Map

Missouri-American
Water Company
PSC MO #2
St. Charles County
2<sup>nd</sup> Revised E-3

# Non-Scannable Map

Missouri-American
Water Company
PSC MO #2
St. Charles County
1st Revised E-3

# Non-Scannable Map

Missouri-American
Water Company
PSC MO #2
St. Charles County
Original E-3

# Non-Scannable Map

FORM NO. 13 P.S.C. MO. NO. 2 Original

SHEET NO.

E-3a

**FOR** 

### MISSOURI-AMERICAN WATER COMPANY NAME OF ISSUING CORPORATION

ST. CHARLES COUNTY, MISSOURI COMMUNITY, TOWN, OR CITY

| RATE F PRIVATE FIRE PROTECTION (CONTINUED)