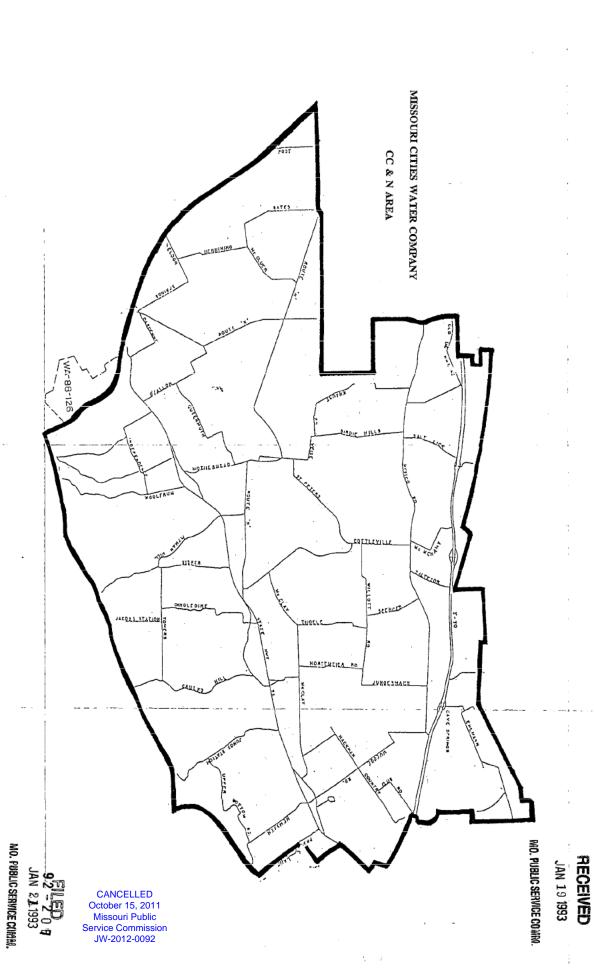

|                           |                                                                                                                                                    | JAN 19 1993                             |            |
|---------------------------|----------------------------------------------------------------------------------------------------------------------------------------------------|-----------------------------------------|------------|
|                           | Table of Contents                                                                                                                                  | OF THE STATE OF THE                     | <b>a</b> [ |
|                           | WATER                                                                                                                                              | Appendix No.                            |            |
| <b>Brunswick</b>          | Metered Service                                                                                                                                    | A-1                                     |            |
|                           | Private Fire Protection                                                                                                                            | A-2,3                                   |            |
|                           | Bulk Service                                                                                                                                       | A-4                                     |            |
|                           | Refunds of Main Extension Deposits                                                                                                                 | A~5                                     |            |
| Mexico                    | Metered Service                                                                                                                                    | B-1                                     |            |
|                           | Private Fire Protection                                                                                                                            | B-2,3                                   |            |
|                           | Bulk Service                                                                                                                                       | B-4                                     |            |
|                           | Refunds of Main Extension Deposits                                                                                                                 | B-5                                     |            |
| · sa                      | Special Extensions for Hydrant Installations                                                                                                       | B-6                                     | ī.         |
| Platte County             | Metered Service                                                                                                                                    | C-1                                     |            |
| · ,                       | Private Fire Protection                                                                                                                            | C-2,3                                   |            |
| ,                         | Bulk Service                                                                                                                                       | C-4                                     |            |
|                           | Refunds of Main Extension Deposits                                                                                                                 | C-5                                     |            |
|                           | Legal Description ~ Platte County Service Area                                                                                                     | C-6                                     |            |
|                           | Metered Service CANCELLED                                                                                                                          | <b>,.</b>                               |            |
| Warrensburg               | Metered Service CANULE                                                                                                                             | D-1                                     |            |
| <del></del>               | Private Fire Protection                                                                                                                            | D-2,3                                   |            |
|                           | Private Fire Protection Refunds of Main Extension Deposits DEC 51995                                                                               | D-4                                     |            |
|                           | TAR.ST                                                                                                                                             | ZicsiOTI                                |            |
| St. Charles County        | Metered Service By 4 Touch Com                                                                                                                     | iπισσ. E-1                              |            |
| •                         | Private Fire Protection Public ServiceSOURI                                                                                                        | E-2,3                                   |            |
|                           | Metered Service Private Fire Protection Special Golf Course Service Special Contractor Service  Private Fire Protection Special Contractor Service | E-4                                     |            |
| . ′                       | Special Contractor Service                                                                                                                         | E-5                                     |            |
|                           | Refunds of Main Extension Deposits                                                                                                                 | E-6                                     |            |
| •                         | Legal Description - Weldon Springs Service Area                                                                                                    | E-7,7a,7b                               | +          |
|                           | Map – Weldon Springs Service Area                                                                                                                  | E-8                                     | +          |
|                           | SEWER                                                                                                                                              | - 4 d d d d d d d d d d d d d d d d d d | *:         |
| Platte County             | ì                                                                                                                                                  | F-1                                     | *          |
| Indicates new rate or tex | t - 1 %                                                                                                                                            | JAN 2 119937                            |            |
| +Indicates change         |                                                                                                                                                    | PUNICE COMMI                            |            |

| M NO. 13 P.S.C.MO. No. 2 2nd                                                      | Cariginal SHEET No. 2         |
|-----------------------------------------------------------------------------------|-------------------------------|
| Cancelling P.S.C.MO. No. 2 1st                                                    | XXXXXXXI SHEET No. 2          |
| SSOURI CITIES WATER COMPANY For Sta                                               | te of Missouri                |
| Name of Issuing Corporation For Sta                                               | Community, Town or City       |
|                                                                                   | Billian Charles               |
|                                                                                   | 00T 1 19311 19311             |
| Table of Contents                                                                 | 3.72 1001                     |
| Water                                                                             | 7 7 7 7 7 7 1 10 7 C 1 10 5 T |
|                                                                                   |                               |
| BRUNSWICK                                                                         | Appendix No.                  |
| Metered Service                                                                   | A - 1                         |
| Private Fire Protection Bulk Service                                              | A - 2,3                       |
| Refunds of Main Extension Deposits                                                | A - 4<br>A - 5                |
| Relands of Main Excension Deposits                                                | ^-3                           |
| MEXICO                                                                            |                               |
| Metered Service                                                                   | B - 1                         |
| Private Fire Protection                                                           | B - 2,3                       |
| Bulk Service                                                                      | B - 4                         |
| Refunds of Main Extension Deposits                                                | B 5                           |
| Special Extensions for Hydrant Installations                                      | B - 6                         |
| PLATTE COUNTY                                                                     |                               |
| Metered Service                                                                   | C - 1                         |
| Private Fire Protection Bulk Service                                              | C - 2,3                       |
| Refunds of Main Extension Deposits                                                |                               |
| Legal Description - Platte County Service Are                                     | ca C - 5 CANCELLED            |
| <u>WARRENSBURG</u>                                                                | JAN 21 1993                   |
| Metered Service                                                                   | BY 3 PS T                     |
| Private Fire Protection                                                           | Rublic Service Commiss        |
| Refunds of Main Extension Deposits                                                | D = 4 MISSOURI                |
|                                                                                   | W:#3300111                    |
| ST. CHARLES COUNTY                                                                |                               |
| Metered Service Private Fire Protection                                           | E - 1<br>E - 2,3              |
| Special Golf Course Service                                                       | E - 2,3                       |
| Special Contractor Service                                                        | Ē - 5                         |
| Refunds of Main Extension Deposits                                                | E - 6                         |
| Legal Description - Weldon Springs Service A:<br>Map - Weldon Spring Service Area | rea E - 7,8<br>E - 9          |
| neg nergon opring bervice Area                                                    |                               |
| ,                                                                                 |                               |
|                                                                                   | FUED                          |
|                                                                                   | FILED                         |
|                                                                                   | OCT 3 1991                    |
| *Indicates new rate or text                                                       | MO. PUBLIC SERVICE COMM.      |
| +Indicates change                                                                 | MI PORITO COMOÑO 4.           |