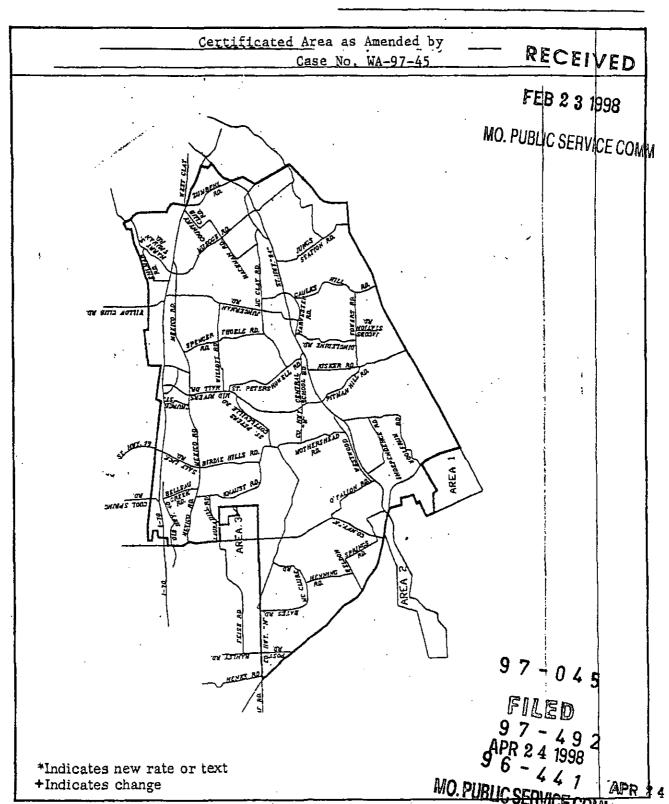

terly line of U.S. Highway 40; thence Northwesterly along said Northeasterly line of U.S. Highway 40 a distance of 1,334.23 feet to a point on the North section line of said section 34; thence North 87 degrees 50' 58" west along the North section line of said Section 34 a distance of 1,001.90 to the point of beginning.

Missouri Public

FILED JUL 2 5 2001

Service Commission

Date of Issue:

June 25, 2001

Date Effective:

July 25, 2001

CANCELLED Issued By:

David P. Abernathy, Vice-President and General Counsel,

535 N. New Ballas Road, St. Louis, MO 63141

FORM NO. 13 P. ..MO. No. 2 2 (Rewised)

Cancelling P.S.C.MO. No. 2 1st (Revised)

Revised SHEET No. E-8

(Revised)

Missouri-American Water Company For St. Charles County, Missouri
Name of Issuing Corporation Community, Town or City



DATE OF ISSUE FEB 2 3 1998 DATE EFFECTIVE Month day year month day year

October 15, 2011

Missouri Public

Service Commission ISSUED BY

Wm. L'Ecuyer, Vice Pres. & Manager, P.O. Box 6276, St. Joseph, MO 64506

JW-2012-0092

name of officer title address

CANCELLED

| FORM NO. 13                              | P.S.C.MO, No.        | 2              | 1st                                       | KKKKKKKKP}              | SHEET No.         | E-8  |
|------------------------------------------|----------------------|----------------|-------------------------------------------|-------------------------|-------------------|------|
| Cancel                                   | ling P.S.C.MO. No.   | 2              |                                           | {Revised}<br>{Original} | SHEET No.