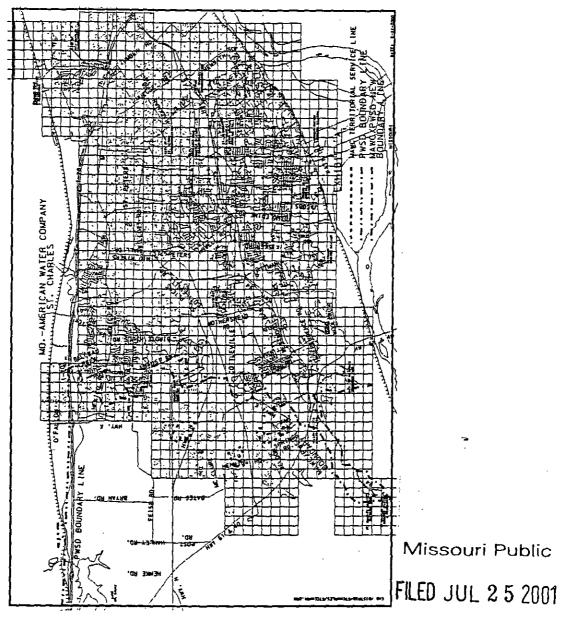

CANCELLING (Original) SHEET NO. 2(a)

Missouri-American Water Company

For City of Brunswick, Mexico, Warrensburg
And Adjacent Areas, and Certified
Areas in St. Charles and Platte Counties

|                                           | RULES AND REGULATIONS GOVERNING RENDERING OF WATER SERVICE TABLE OF CONTENTS                                                                                                                                                                                                                                                                                                                      |                                                                                           |             |
|-------------------------------------------|---------------------------------------------------------------------------------------------------------------------------------------------------------------------------------------------------------------------------------------------------------------------------------------------------------------------------------------------------------------------------------------------------|-------------------------------------------------------------------------------------------|-------------|
| St Charles County                         | Metered Rates Private Fire Protection Hold for future use Construction Rates Sale For Resale Metered Rates Public Fire Hydrant Service Rate for Manufacturers and Large Quantity Users Refunds of Main Extensions Deposits Legal Description-Weldon Springs Service Area Legal Description – Line Certificate Legal Description – Area No. 1 (WA-97-45) Legal Description – Area No. 2 (WA-97-45) | E-1, 1a E-2,3, 3a E-4 E-5, 5a E-5b E-5c, 5d, 5e E-5-f, 5-g E-6 E-7, 7a, 7b E-7c E-7d E-7e | + + + + + * |
|                                           | Legal Description – Area No. 3 (WA-97-45) Legal Description – Cole Creek (WA-2000-59) Legal Description – (WA-2000-461) Legal Description – Territorial Agreement Map – Weldon Springs Service Area Map – Line Certificate Map – Cole Creek (WA-2000-59) Map – (WA-2000-461) Map – Territorial Agreement PWSD Service Area Map – Territorial Agreement MAWC Service Area Returned Check Charge    | E-7f E-7g E-7h E-7i E-8 E-8a E-8b E-8c E-8d E-8e E-9                                      |             |
| Indicates new rate or to Indicates change | ext                                                                                                                                                                                                                                                                                                                                                                                               |                                                                                           |             |

| GO\                | RULES AND REGULATIONS<br>VERNING RENDERING OF WATER SERVICE | REC'D JUN 2 5 2001 |
|--------------------|-------------------------------------------------------------|--------------------|
|                    | TABLE OF CONTENTS                                           | Service Commission |
| St. Charles County | Metered Service                                             | E-1                |
|                    | Private Fire Protection                                     | E-2,3              |
|                    | Special Golf Course Service                                 | E-4                |
|                    | Special Contractor Service                                  | E-5                |
|                    | Refunds of Main Extension Deposits                          | E-6                |
|                    | Legal Description-Weldon Springs Service Area               | E-7, 7a, 7b        |
|                    | Legal Description - Line Certificate                        | E-7c               |
|                    | Legal Description - Area No. 1 (WA-97-45)                   | E-7d               |
|                    | Legal Description - Area No. 2 (WA-97-45)                   | E-7e               |
|                    | Legal Description - Area No. 3 (WA-97-45)                   | E-7f               |
|                    | Legal Description - Cole Creek (WA-2000-59)                 | E-7g               |
|                    | Legal Description - (WA-2000-461)                           | E-7h               |
|                    | Legal Description - Territorial Agreement                   | E-7i               |
|                    | Map - Weldon Springs Service Area                           | E-8                |
|                    | Map - Line Certificate                                      | E-8a               |
|                    | Map - Cole Creek (WA-2000-59)                               | E-8b               |
|                    | Map - (WA-2000-461)                                         | E-8c               |
|                    | Map - Territorial Agreement PWSD Service Area               | E-8d               |
|                    | Map - Territorial Agreement MAWC Service Are                | a E-8e             |
|                    | Returned Check Charge                                       | E-9                |