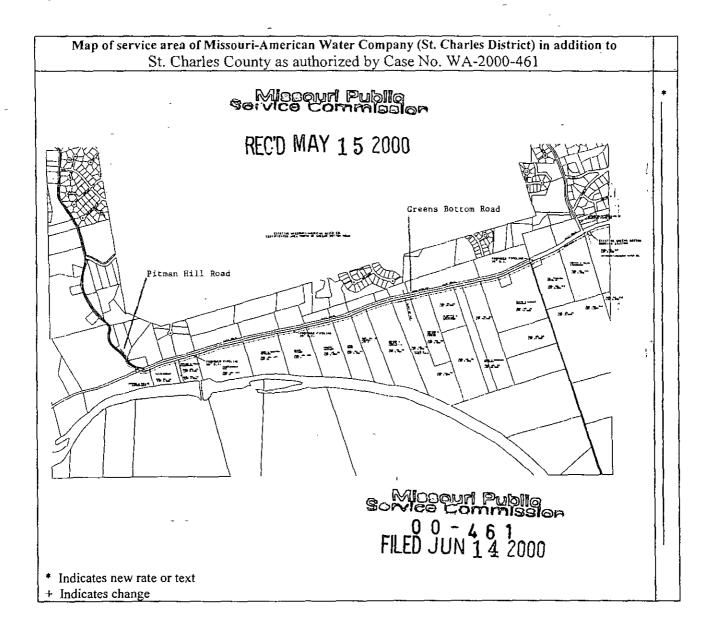

CANCELLING (Original) SHEET NO. 2(a)

Missouri-American Water Company

For City of Brunswick, Mexico, Warrensburg
And Adjacent Areas, and Certified
Areas in St. Charles and Platte Counties

|                                           | RULES AND REGULATIONS GOVERNING RENDERING OF WATER SERVICE TABLE OF CONTENTS                                                                                                                                                                                                                                                                                                                      |                                                                                           |             |
|-------------------------------------------|---------------------------------------------------------------------------------------------------------------------------------------------------------------------------------------------------------------------------------------------------------------------------------------------------------------------------------------------------------------------------------------------------|-------------------------------------------------------------------------------------------|-------------|
| St Charles County                         | Metered Rates Private Fire Protection Hold for future use Construction Rates Sale For Resale Metered Rates Public Fire Hydrant Service Rate for Manufacturers and Large Quantity Users Refunds of Main Extensions Deposits Legal Description-Weldon Springs Service Area Legal Description – Line Certificate Legal Description – Area No. 1 (WA-97-45) Legal Description – Area No. 2 (WA-97-45) | E-1, 1a E-2,3, 3a E-4 E-5, 5a E-5b E-5c, 5d, 5e E-5-f, 5-g E-6 E-7, 7a, 7b E-7c E-7d E-7e | + + + + + * |
|                                           | Legal Description – Area No. 3 (WA-97-45) Legal Description – Cole Creek (WA-2000-59) Legal Description – (WA-2000-461) Legal Description – Territorial Agreement Map – Weldon Springs Service Area Map – Line Certificate Map – Cole Creek (WA-2000-59) Map – (WA-2000-461) Map – Territorial Agreement PWSD Service Area Map – Territorial Agreement MAWC Service Area Returned Check Charge    | E-7f E-7g E-7h E-7i E-8 E-8a E-8b E-8c E-8d E-8e E-9                                      |             |
| Indicates new rate or to Indicates change | ext                                                                                                                                                                                                                                                                                                                                                                                               |                                                                                           |             |

| GO\                | RULES AND REGULATIONS<br>VERNING RENDERING OF WATER SERVICE | REC'D JUN 2 5 2001 |
|--------------------|-------------------------------------------------------------|--------------------|
|                    | TABLE OF CONTENTS                                           | Service Commission |
| St. Charles County | Metered Service                                             | E-1                |
|                    | Private Fire Protection                                     | E-2,3              |
|                    | Special Golf Course Service                                 | E-4                |
|                    | Special Contractor Service                                  | E-5                |
|                    | Refunds of Main Extension Deposits                          | E-6                |
|                    | Legal Description-Weldon Springs Service Area               | E-7, 7a, 7b        |
|                    | Legal Description - Line Certificate                        | E-7c               |
|                    | Legal Description - Area No. 1 (WA-97-45)                   | E-7d               |
|                    | Legal Description - Area No. 2 (WA-97-45)                   | E-7e               |
|                    | Legal Description - Area No. 3 (WA-97-45)                   | E-7f               |
|                    | Legal Description - Cole Creek (WA-2000-59)                 | E-7g               |
|                    | Legal Description - (WA-2000-461)                           | E-7h               |
|                    | Legal Description - Territorial Agreement                   | E-7i               |
|                    | Map - Weldon Springs Service Area                           | E-8                |
|                    | Map - Line Certificate                                      | E-8a               |
|                    | Map - Cole Creek (WA-2000-59)                               | E-8b               |
|                    | Map - (WA-2000-461)                                         | E-8c               |
|                    | Map - Territorial Agreement PWSD Service Area               | E-8d               |
|                    | Map - Territorial Agreement MAWC Service Are                | a E-8e             |
|                    | Returned Check Charge                                       | E-9                |