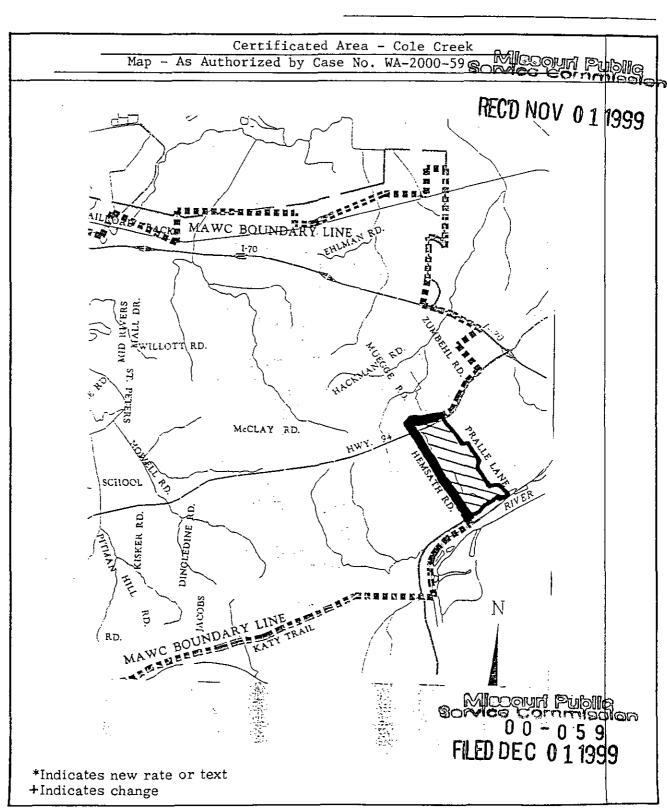

CANCELLING (Original) SHEET NO. 2(a)

Missouri-American Water Company

For City of Brunswick, Mexico, Warrensburg
And Adjacent Areas, and Certified
Areas in St. Charles and Platte Counties

|                                           | RULES AND REGULATIONS GOVERNING RENDERING OF WATER SERVICE TABLE OF CONTENTS                                                                                                                                                                                                                                                                                                                      |                                                                                           |             |
|-------------------------------------------|---------------------------------------------------------------------------------------------------------------------------------------------------------------------------------------------------------------------------------------------------------------------------------------------------------------------------------------------------------------------------------------------------|-------------------------------------------------------------------------------------------|-------------|
| St Charles County                         | Metered Rates Private Fire Protection Hold for future use Construction Rates Sale For Resale Metered Rates Public Fire Hydrant Service Rate for Manufacturers and Large Quantity Users Refunds of Main Extensions Deposits Legal Description-Weldon Springs Service Area Legal Description – Line Certificate Legal Description – Area No. 1 (WA-97-45) Legal Description – Area No. 2 (WA-97-45) | E-1, 1a E-2,3, 3a E-4 E-5, 5a E-5b E-5c, 5d, 5e E-5-f, 5-g E-6 E-7, 7a, 7b E-7c E-7d E-7e | + + + + + * |
|                                           | Legal Description – Area No. 3 (WA-97-45) Legal Description – Cole Creek (WA-2000-59) Legal Description – (WA-2000-461) Legal Description – Territorial Agreement Map – Weldon Springs Service Area Map – Line Certificate Map – Cole Creek (WA-2000-59) Map – (WA-2000-461) Map – Territorial Agreement PWSD Service Area Map – Territorial Agreement MAWC Service Area Returned Check Charge    | E-7f E-7g E-7h E-7i E-8 E-8a E-8b E-8c E-8d E-8e E-9                                      |             |
| Indicates new rate or to Indicates change | ext                                                                                                                                                                                                                                                                                                                                                                                               |                                                                                           |             |

| GO\                | RULES AND REGULATIONS<br>VERNING RENDERING OF WATER SERVICE | REC'D JUN 2 5 2001 |
|--------------------|-------------------------------------------------------------|--------------------|
|                    | TABLE OF CONTENTS                                           | Service Commission |
| St. Charles County | Metered Service                                             | E-1                |
|                    | Private Fire Protection                                     | E-2,3              |
|                    | Special Golf Course Service                                 | E-4                |
|                    | Special Contractor Service                                  | E-5                |
|                    | Refunds of Main Extension Deposits                          | E-6                |
|                    | Legal Description-Weldon Springs Service Area               | E-7, 7a, 7b        |
|                    | Legal Description - Line Certificate                        | E-7c               |
|                    | Legal Description - Area No. 1 (WA-97-45)                   | E-7d               |
|                    | Legal Description - Area No. 2 (WA-97-45)                   | E-7e               |
|                    | Legal Description - Area No. 3 (WA-97-45)                   | E-7f               |
|                    | Legal Description - Cole Creek (WA-2000-59)                 | E-7g               |
|                    | Legal Description - (WA-2000-461)                           | E-7h               |
|                    | Legal Description - Territorial Agreement                   | E-7i               |
|                    | Map - Weldon Springs Service Area                           | E-8                |
|                    | Map - Line Certificate                                      | E-8a               |
|                    | Map - Cole Creek (WA-2000-59)                               | E-8b               |
|                    | Map - (WA-2000-461)                                         | E-8c               |
|                    | Map - Territorial Agreement PWSD Service Area               | E-8d               |
|                    | Map - Territorial Agreement MAWC Service Are                | a E-8e             |
|                    | Returned Check Charge                                       | E-9                |