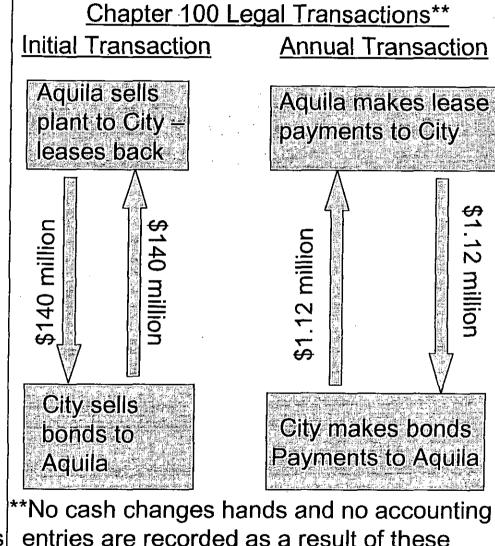

\*Approximate \$140 million asset on books of Aquila Networks

transactions necessary for legal compliance