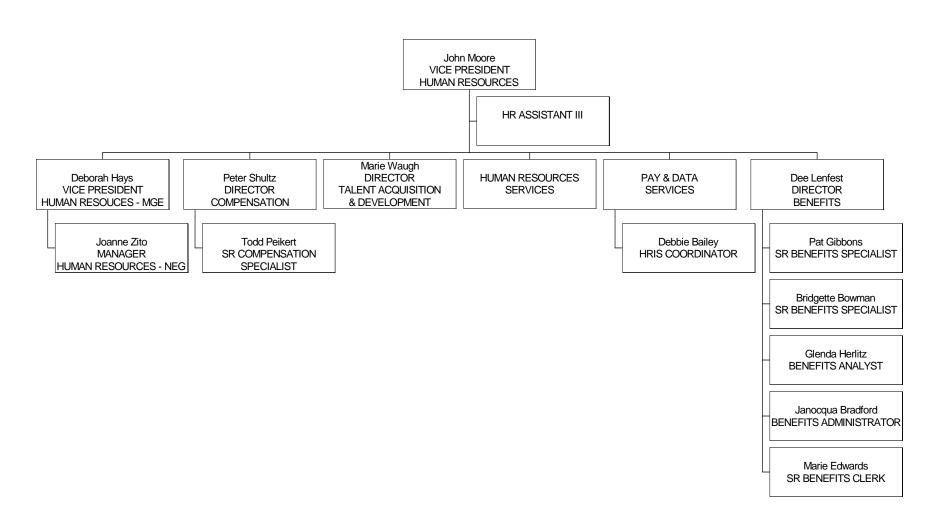

# SOUTHERN UNION ORG CHARTS AS OF SEPTEMBER 30, 2010

#### Southern Union Company Office of the Chairman



## Southern Union Company IT, Legal, Utility Operations, Human Resources & Administration



#### Southern Union Company Chief Financial Office



<sup>\*</sup> Org Charts to Follow

<sup>\*\*</sup> See PE, SUGS & MGE Org Charts

#### Southern Union Company Corporate Accounting



### Southern Union Company Corporate Treasury



### Southern Union Company Corporate Tax



### **Southern Union Company Information Technology**



#### Southern Union Company Legal



#### Southern Union Company Human Resources