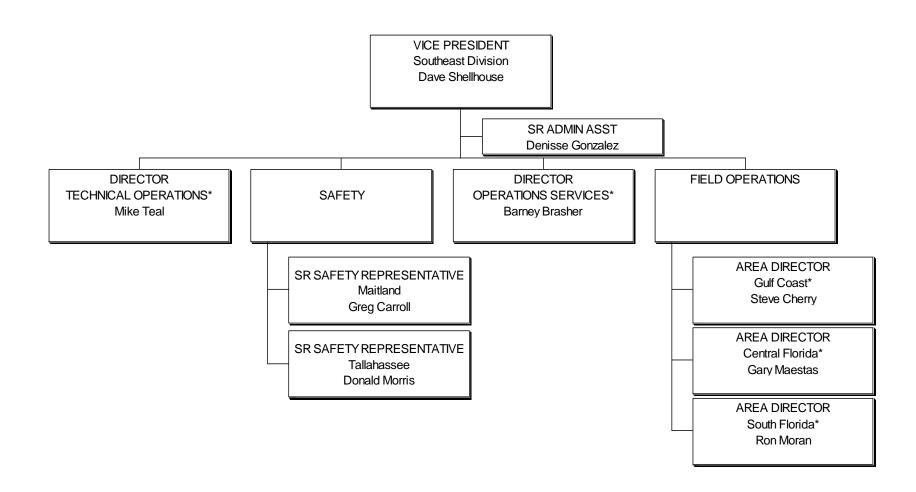

## OPERATIONS SOUTHEAST DIVISION

PANHANDLE ENERGY OPERATIONS SOUTHEAST DIVISION SEPTEMBER 30, 2010

#### **SOUTHEAST DIVISION**

#### **GULF COAST AREA**

PANHANDLE ENERGY OPERATIONS SOUTHEAST DIVISION SEPTEMBER 30, 2010

#### **CENTRAL FLORIDA AREA**

Team Facilitator(T) = Thonotosassa

#### **SOUTH FLORIDA AREA**