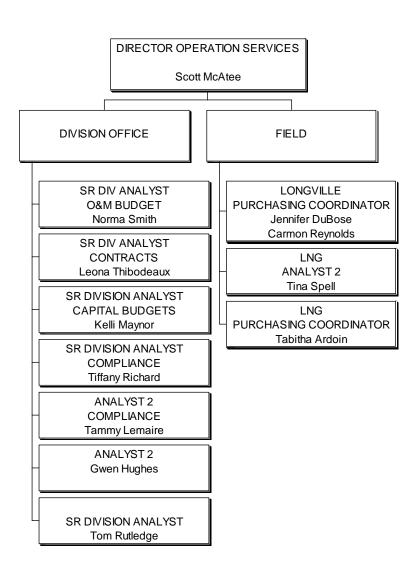

### **UNDERGROUND STORAGE & OPERATION SERVICES**

PANHANDLE ENERGY
OPERATIONS
UNDERGROUND STORAGE
& OPERATION SERVICES
SEPTEMBER 30, 2010