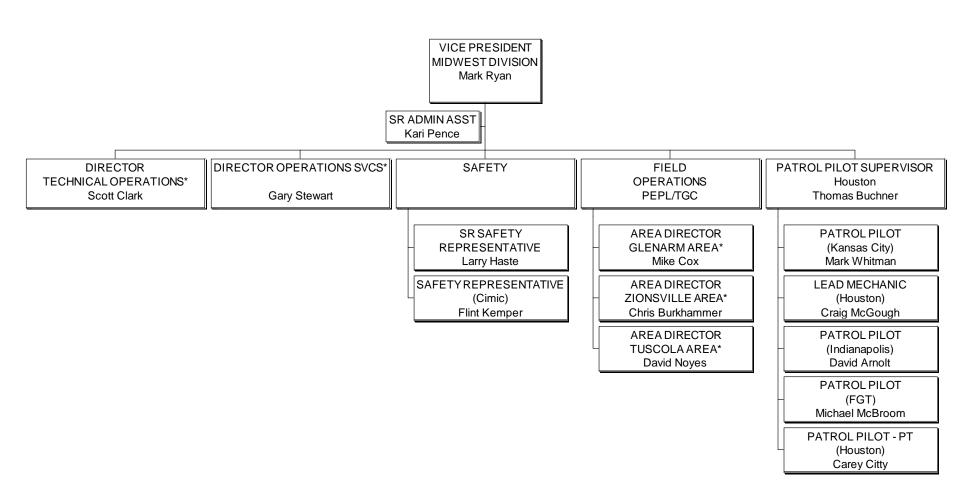

# OPERATIONS MIDWEST DIVISION

# **MIDWEST DIVISION**

PANHANDLE ENERGY OPERATIONS MIDWEST DIVISION SEPTEMBER 30, 2010