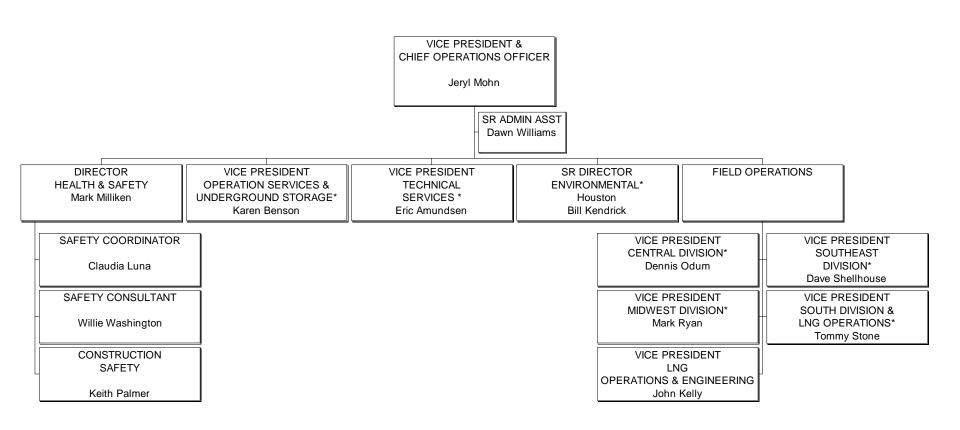

# OPERATIONS SENIOR VICE PRESIDENT'S OFFICE

PANHANDLE ENERGY
OPERATIONS
UNDERGROUND STORAGE
& OPERATION SERVICES
SEPTEMBER 30, 2010