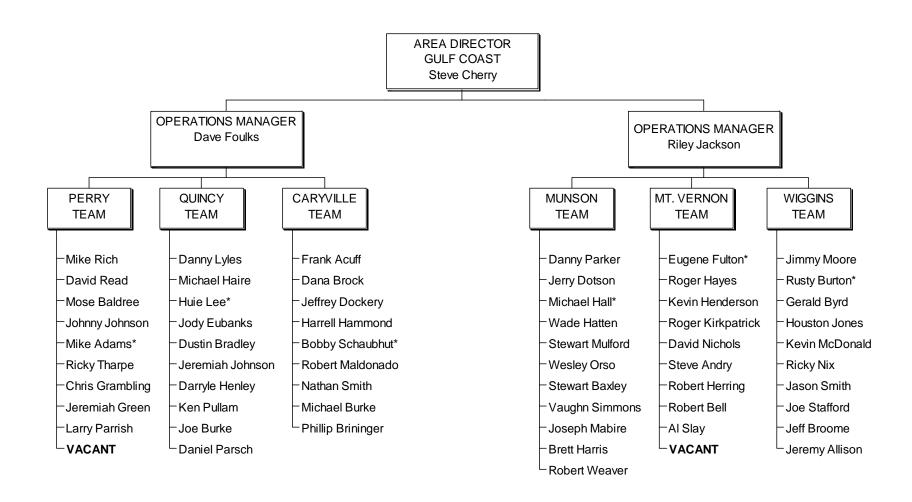

#### **GULF COAST AREA**

PANHANDLE ENERGY OPERATIONS SOUTHEAST DIVISION SEPTEMBER 30, 2010