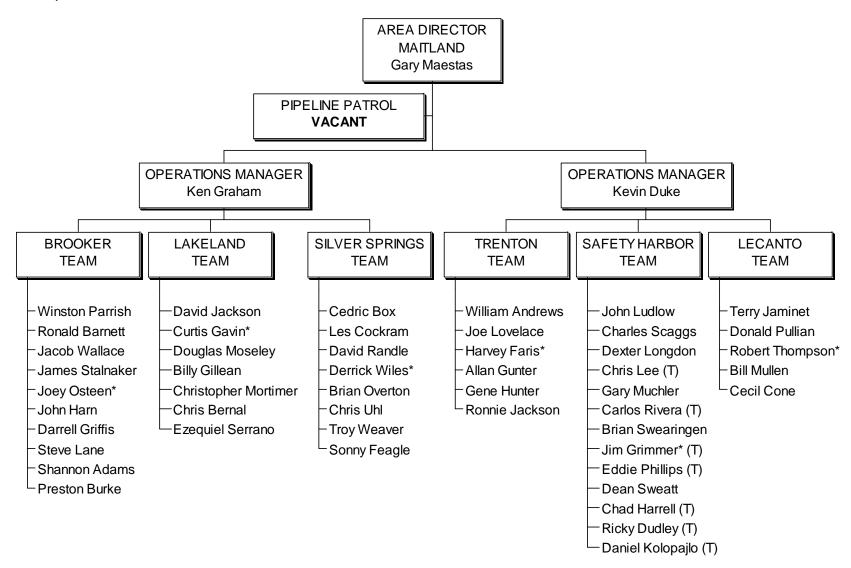

#### **CENTRAL FLORIDA AREA**

Team Facilitator(T) = Thonotosassa

#### **SOUTH FLORIDA AREA**