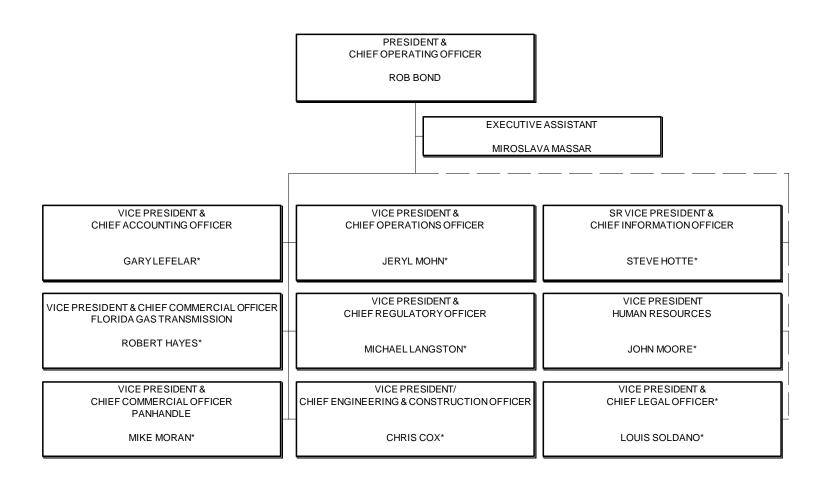

# PANHANDLE ENERGY ORG CHARTS SEPTEMBER 30, 2010

# ORGANIZATION CHARTS COMPANY KEY

| COMPANY<br>NUMBER | COMPANY<br>ACRONYM | COMPANY<br>NAME                      |
|-------------------|--------------------|--------------------------------------|
| 5200              | PE                 | Panhandle Energy                     |
| 5240              | TGC                | Trunkline Gas                        |
| 5260              | TLNG               | Trunkline LNG                        |
| 6230              | CCES               | CrossCountry Energy<br>Services, LLC |
| 6310              | FGT                | Florida Gas Transmission<br>Company  |

### **EXECUTIVE**



# **ACCOUNTING & FINANCE**



### **PLANNING AND ANALYSIS**



#### **OPERATIONS ACCOUNTING**



## FINANCIAL REPORTING & CONTROLS



# OPERATIONS SENIOR VICE PRESIDENT'S OFFICE



PANHANDLE ENERGY
OPERATIONS
UNDERGROUND STORAGE
& OPERATION SERVICES
SEPTEMBER 30, 2010

### **UNDERGROUND STORAGE & OPERATION SERVICES**



PANHANDLE ENERGY
OPERATIONS
UNDERGROUND STORAGE
& OPERATION SERVICES
SEPTEMBER 30, 2010

# TECHNICAL TRAINING & AMT DEVELOPMENT SERVICES



PANHANDLE ENERGY
OPERATIONS
UNDERGROUND STORAGE
& OPERATION SERVICES
SEPTEMBER 30, 2010

### FINANCIAL PLANNING



### **ENVIRONMENTAL**



### **TECHNICAL SERVICES**



# **MEASUREMENT TECHNICAL OPERATIONS**



### **MEASUREMENT SERVICES**



#### PIPELINE INTEGRITY



## **GIS AND ENGINEERING RECORDS**



PANHANDLE ENERGY OPERATIONS