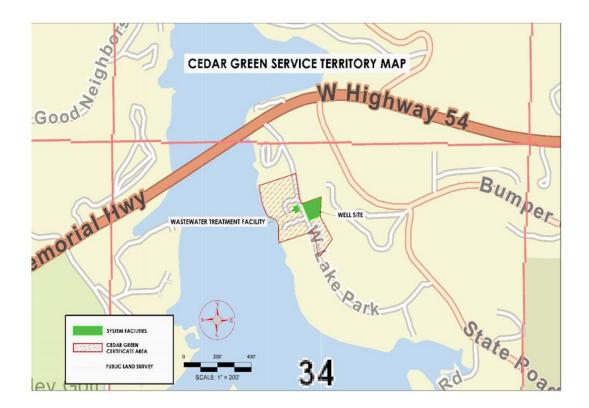

## Map of Service Area

- \* Indicates new rate or text
- + Indicates change

DATE OF ISSUE December 16, 2021
Month Day Year

DATE EFFECTIVE \_<u>January 15, 2022</u> \_ Month Day Year P.S.C. MO No. 28 1<sup>st</sup> Revised Sheet No. 3 Canceling P.S.C. MO No. 1 Original Sheet No. 3

#### Legal Description of Cedar Green Service Area

The area served is part of Camden County, Missouri and being more particularly described as follows:

Commencing from the northeast corner of the Northwest Quarter of Section 34, Township 38 North, Range 17 West; thence along the east line of the Northwest Quarter of said Section 34, Southerly 663.27 feet more or less to the point of beginning of the tract described herein; thence S02°49′08"W 212.04 feet more or less; thence S30°37′49"E 279.28 feet more or less; thence S39°09′47"W 226.64 feet more or less; thence S72°28′16"W 23.64 feet more or less to the centerline of West Lake Park; thence along the centerline of West Lake Park, Northerly 275.00 feet more or less; thence leaving said centerline S73°13′11"W 416.67 feet more or less to the approximate edge of the Lake of the Ozarks, Northerly 701.50 feet more or less; thence leaving said approximate edge of the Lake of the Ozarks, N73°29'05"E 455.98 feet more or less to the centerline of West Lake Park; thence along the centerline of West Lake Park, Southerly 332.69 feet mor or less; thence leaving said centerline N73°03'07"E 17.71 feet more or less; thence N72°17'05"E 231.54 feet more or less to the point of beginning, containing 8.40 acres more or less.