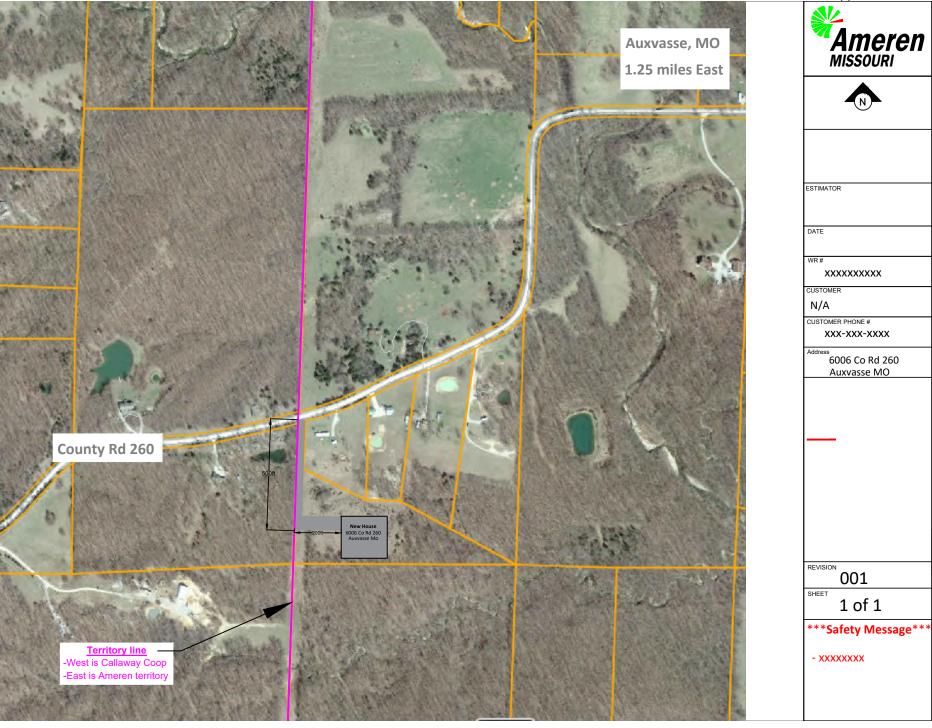

• Location 1 is a single family home with the legal description of STR 22-49-9, owned by Lucas and Miranda McCray. Maps showing the location of the address and the existing service lines are attached hereto as Appendix 8, and are incorporated by reference into this *Joint Application* and made a part hereof for all purposes.