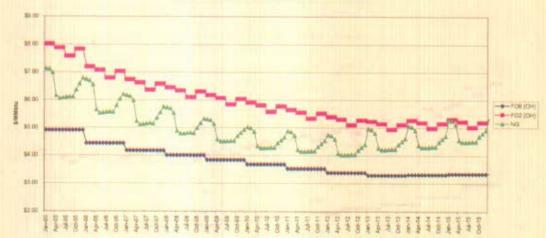

Figure 4. Foel Price Forecast: South Atlantic - South (AL, AR, LA, MS, TN)

Figure 5. Fixel Price Forecast: South Atlantic East

Figure 6. Fuel Price Forecast: Appalachia (W. PA, WV, OH, KY)

Figure 7. Fuel Price Forecast: Midcon (OK, KS)