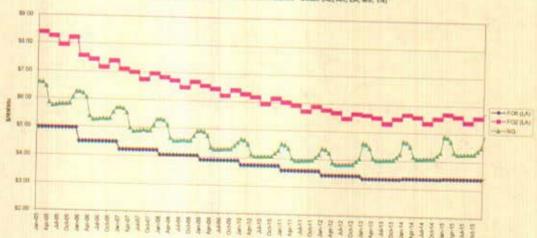

Figure 4. Foel Price Forecast: South Atlantic - South (AL, AR, LA, MS, TN)

Figure 5. Fixel Price Forecast: South Atlantic East

Figure 6. Fuel Price Forecast: Appalachia (W. PA, WV, OH, KY)

Figure 7. Fuel Price Forecast: Midcon (OK, KS)

Figure 8. Fuel Price Forecast; lows-Missouri-Nebraska

Figure 9. Comparison of Regional Monthly Natural Gas Prices (2005-2015)