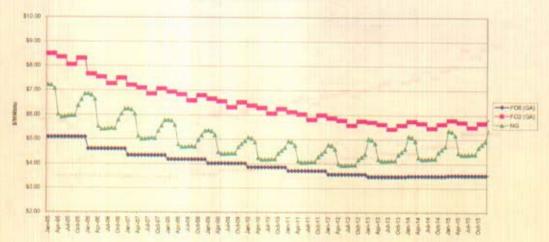

Figure 8. Fuel Price Forecast; lows-Missouri-Nebraska

Figure 9. Comparison of Regional Monthly Natural Gas Prices (2005-2015)