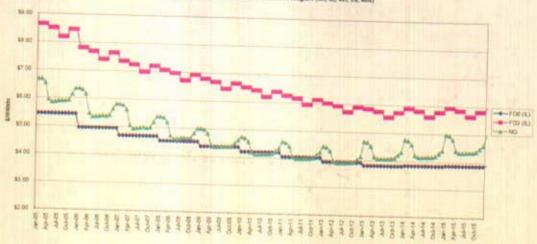

Figure 1. Crude Oil Prices: History and Projections (20035/888L)

Figure 2. Natural Gas Spot Prices at Henry Hub: History and Projections (2003\$/MMBbu)

Figure 2. Fuel Price Forecast: Midwest Region (MI, IL, WI, IN, MN)

Figure 4. Foel Price Forecast: South Atlantic - South (AL, AR, LA, MS, TN)

Figure 5. Fixel Price Forecast: South Atlantic East

Figure 6. Fuel Price Forecast: Appalachia (W. PA, WV, OH, KY)

Figure 7. Fuel Price Forecast: Midcon (OK, KS)