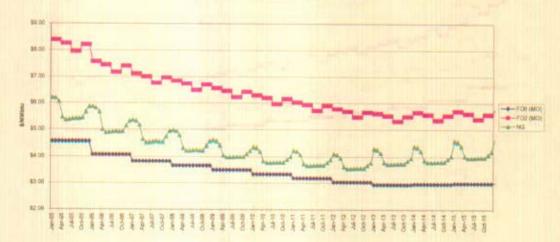

Figure 1. Crude Oil Prices: History and Projections (20035/888L)

Figure 2. Natural Gas Spot Prices at Henry Hub: History and Projections (2003\$/MMBbu)

Figure 2. Fuel Price Forecast: Midwest Region (MI, IL, WI, IN, MN)