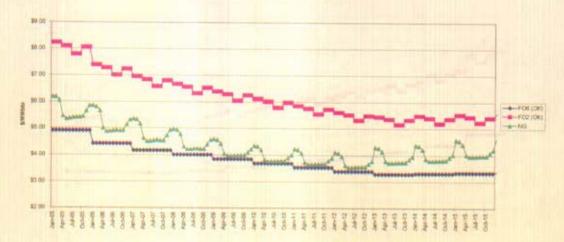

Figure 4. Foel Price Forecast: South Atlantic - South (AL, AR, LA, MS, TN)

Figure 5. Fixel Price Forecast: South Atlantic East

Figure 6. Fuel Price Forecast: Appalachia (W. PA, WV, OH, KY)

Figure 7. Fuel Price Forecast: Midcon (OK, KS)