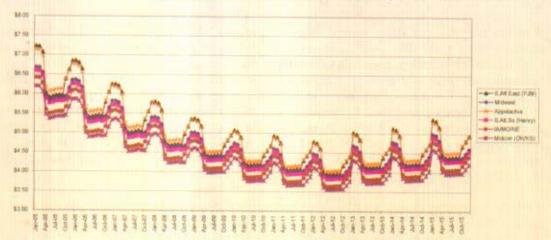

Figure 4. Foel Price Forecast: South Atlantic - South (AL, AR, LA, MS, TN)

Figure 5. Fixel Price Forecast: South Atlantic East

Figure 6. Fuel Price Forecast: Appalachia (W. PA, WV, OH, KY)

Figure 7. Fuel Price Forecast: Midcon (OK, KS)

Figure 8. Fuel Price Forecast; lows-Missouri-Nebraska

Figure 9. Comparison of Regional Monthly Natural Gas Prices (2005-2015)