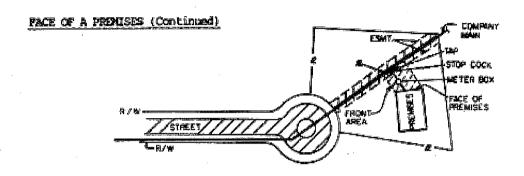

#### **FACE OF A PREMISES**

The "Face of a Premises" is the side of the premises nearest parallel to an existing Company main, or an extension thereof. In the case of a cul-de-sac (except as shown on Sheet 23), the "Face of a Premises" is the side of the premises nearest parallel to the straight line connecting the two front property corners of the property (nearest the street) upon which the premises is located.

#### SIDE OF A PROMISES

The "Side of a Premises" is any side of a premises other than the "Face" of the same premises. (See sketch below.)

\* Indicates new rate or text

+ Indicates change

DATE OF ISSUE: October 30, 2009