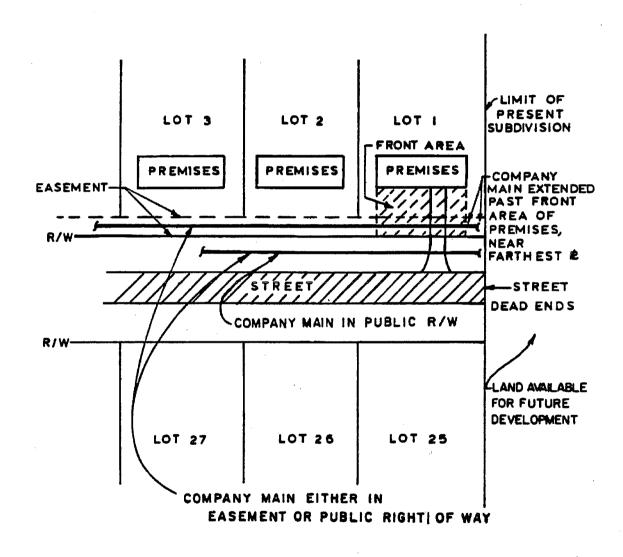

# MAIN EXTENSION TERMINATION NEW STREETS (EASEMENTS) - MULTI-LOT RESIDENTIAL SUBDIVISION - LAST LOT

\* Indicates new rate or text

+ Indicates change

DATE OF ISSUE: October 30, 2009

DATE OF EFFECTIVE: November 29, 2009