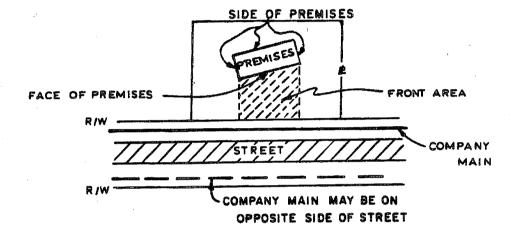

#### **FACE OF A PREMISES**

The "Face of a Premises" is the side of the premises nearest parallel to an existing Company main, or an extension thereof. In the case of a cul-de-sac (except as shown on Sheet 23), the "Face of a Premises" is the side of the premises nearest parallel to the straight line connecting the two front property corners of the property (nearest the street) upon which the premises is located.

#### SIDE OF A PROMISES

The "Side of a Premises" is any side of a premises other than the "Face" of the same premises. (See sketch below.)

\* Indicates new rate or text

+ Indicates change

DATE OF ISSUE: October 30, 2009