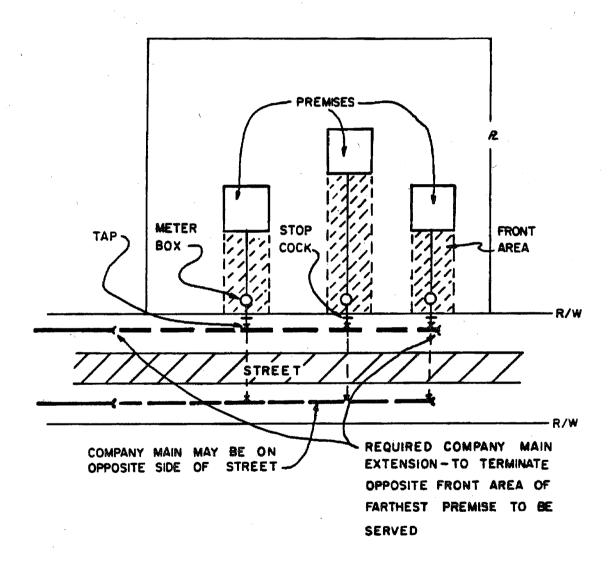

ISSUED BY:

P.S.C MO NO. 9

Original Appendix Sheet No. 2

Missouri-American Water Company
Name of Issuing Corporation

For

Missouri Service Area
Community, Town or City

INSTALLATION REQUIREMENT FOR WATER SERVICE LINE – COMPANY MAIN PARALLEL TO STREET – PARALLEL TO FACE OF PREMISES

Missouri-American Water Company Name of Issuing Corporation

For

Missouri Service Area Community, Town or City

INSTALLATION REQUIREMENT FOR WATER SERVICE LINE - COMPANY MAIN PARALLEL TO STREET - PARALLEL TO FACE OF PREMISES