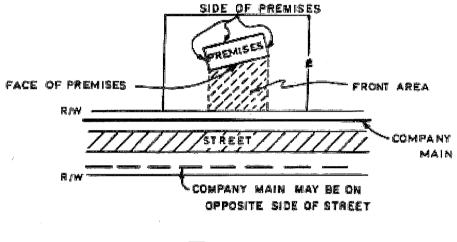

#### **FACE OF A PREMISES**

The "Face of a Premises" is the side of the premises nearest parallel to an existing Company main, or an extension thereof. In the case of a cul-de-sac (except as shown on Sheet 23), the "Face of a Premises" is the side of the premises nearest parallel to the straight line connecting the two front property corners of the property (nearest the street) upon which the premises is located.