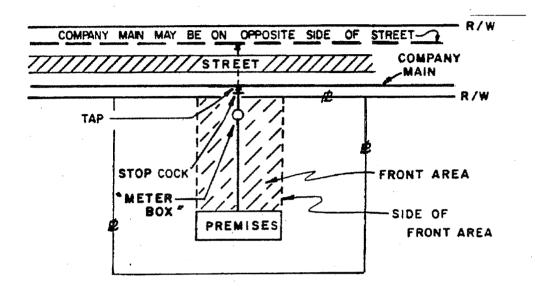

ISSUED BY:

P.S.C MO NO. 9

Original Appendix Sheet No. 2

Missouri-American Water Company
Name of Issuing Corporation

For

Missouri Service Area
Community, Town or City

INSTALLATION REQUIREMENT FOR WATER SERVICE LINE – COMPANY MAIN PARALLEL TO STREET – PARALLEL TO FACE OF PREMISES

Missouri-American Water Company Name of Issuing Corporation

For

Missouri Service Area Community, Town or City

INSTALLATION REQUIREMENT FOR WATER SERVICE LINE - COMPANY MAIN PARALLEL TO STREET - PARALLEL TO FACE OF PREMISES