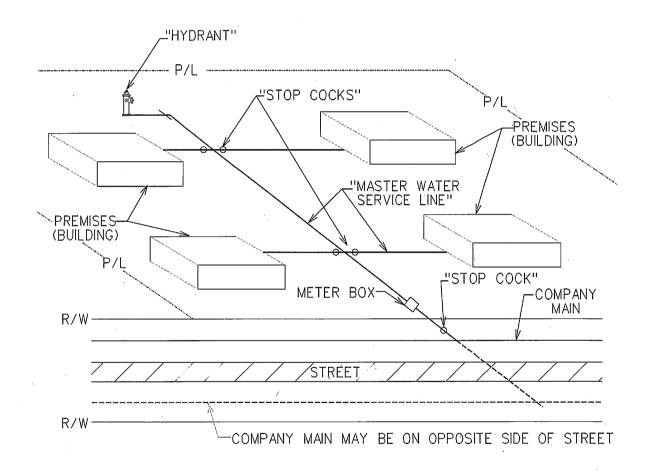

#### MAIN EXTENSION TERMINATION EXISTING STREET (EASEMENT) - WATER SERVICE LINE TO INDIVIDUAL PREMISES

\* Indicates new rate or text

+ Indicates change

DATE OF ISSUE: October 30, 2009

DATE OF EFFECTIVE: November 29, 2009