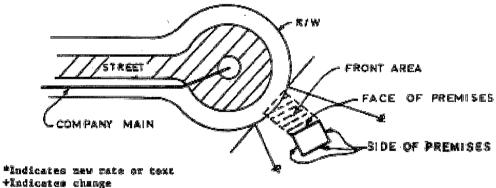

#### SIDE OF A PROMISES

The "Side of a Premises" is any side of a premises other than the "Face" of the same premises. (See sketch below.)

\* Indicates new rate or text

+ Indicates change

DATE OF ISSUE: October 30, 2009