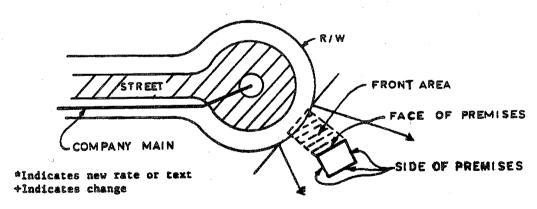

#### **FACE OF A PREMISES**

The "Face of a Premises" is the side of the premises nearest parallel to an existing Company main, or an extension thereof. In the case of a cul-de-sac (except as shown on Sheet 23), the "Face of a Premises" is the side of the premises nearest parallel to the straight line connecting the two front property corners of the property (nearest the street) upon which the premises is located.

#### SIDE OF A PROMISES

The "Side of a Premises" is any side of a premises other than the "Face" of the same premises. (See sketch below.)

\* Indicates new rate or text

+ Indicates change

DATE OF ISSUE: October 30, 2009