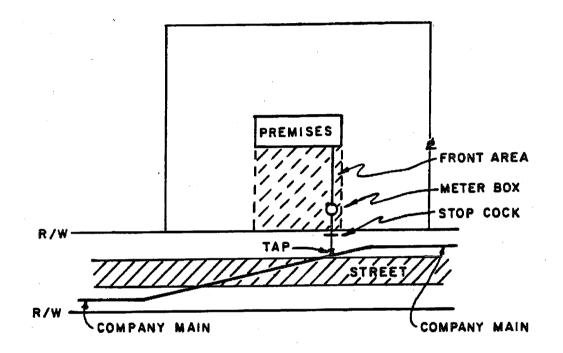

#### INSTALLATION REQUIREMENTS FOR WATER SERVICE LINE - COMPANY MAIN NOT PARALLEL TO FACE OF PREMISES

\* Indicates new rate or text

+ Indicates change

DATE OF ISSUE: October 30, 2009

DATE OF EFFECTIVE: November 29, 2009