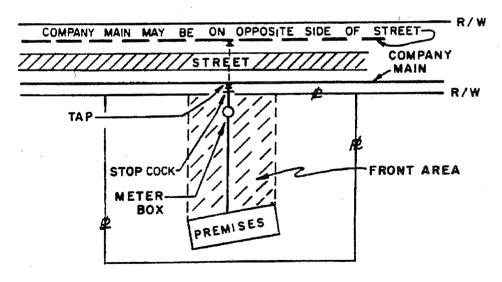

#### **FACE OF A PREMISES**

The "Face of a Premises" is the side of the premises nearest parallel to an existing Company main, or an extension thereof. In the case of a cul-de-sac (except as shown on Sheet 23), the "Face of a Premises" is the side of the premises nearest parallel to the straight line connecting the two front property corners of the property (nearest the street) upon which the premises is located.

#### SIDE OF A PROMISES

The "Side of a Premises" is any side of a premises other than the "Face" of the same premises. (See sketch below.)

\* Indicates new rate or text

+ Indicates change

DATE OF ISSUE: October 30, 2009