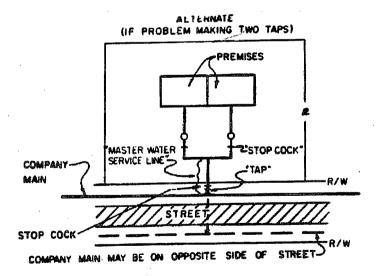

# ALTERNATE ARRANGEMENT (IF PROBLEM MAKING MULTIPLE TAPS)

Note: If responsibility for payment of water service rests with a single entity, such as a condominium association, then water service to each building could be through one meter.

\* Indicates new rate or text

+ Indicates change

DATE OF ISSUE: October 30, 2009

DATE OF EFFECTIVE: November 29, 2009

ISSUED BY:

Frank Kartmann, President

P.S.C MO NO. 9

Original Appendix Sheet No. 17