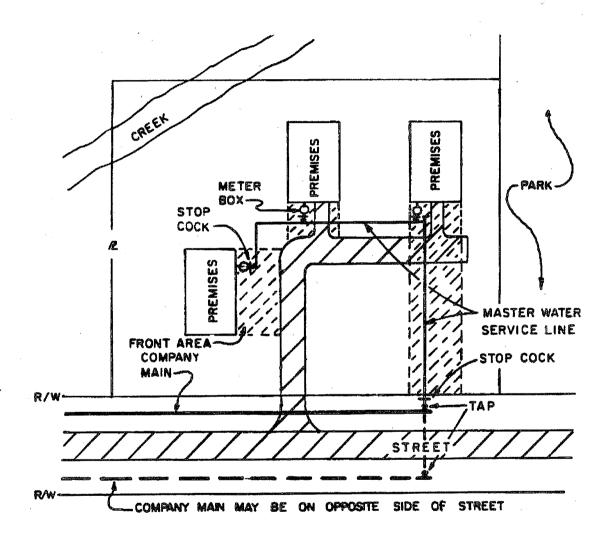

#### INSTALLATION REQUIREMENTS - MASTER WATER SERVICE LINE COMMERCIAL OR MUTLI-FAMILY RESIDENTIAL - SINGLE OR MUTLI-STORY BUILDINGS **SERVED BY A METER(S)**

\* Indicates new rate or text

+ Indicates change