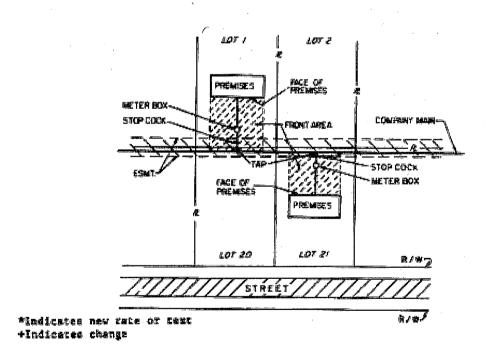

ISSUED BY:

P.S.C MO NO. 9

Original Appendix Sheet No. 2

Missouri-American Water Company
Name of Issuing Corporation

For

Missouri Service Area
Community, Town or City

INSTALLATION REQUIREMENT FOR WATER SERVICE LINE – COMPANY MAIN PARALLEL TO STREET – PARALLEL TO FACE OF PREMISES

Missouri-American Water Company Name of Issuing Corporation

For

Missouri Service Area Community, Town or City

INSTALLATION REQUIREMENT FOR WATER SERVICE LINE - COMPANY MAIN PARALLEL TO STREET - PARALLEL TO FACE OF PREMISES