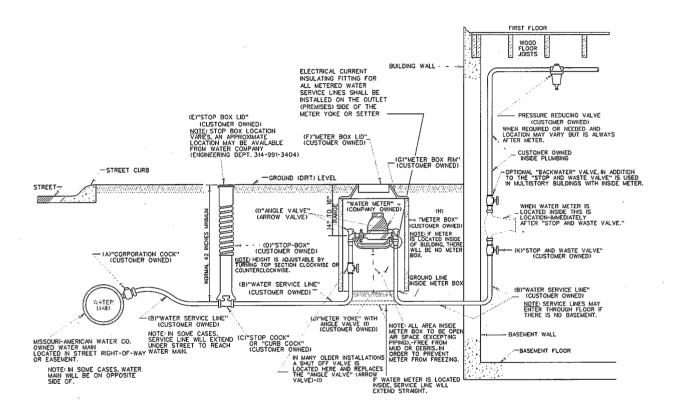

## TYPICAL CROSS-SECTION - DOMESTIC WATER SERVICE LINE (RESIDENTIAL OR COMMERCIAL PREMISES)

\* Indicates new rate or text

+ Indicates change

DATE OF ISSUE: October 30, 2009

DATE OF EFFECTIVE: November 29, 2009