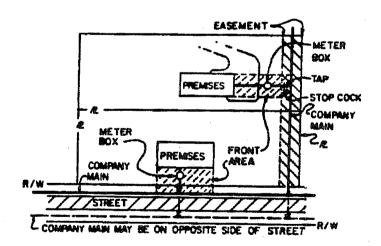

ISSUED BY:

P.S.C MO NO. 9

Original Appendix Sheet No. 2

Missouri-American Water Company
Name of Issuing Corporation

For

Missouri Service Area
Community, Town or City

INSTALLATION REQUIREMENT FOR WATER SERVICE LINE – COMPANY MAIN PARALLEL TO STREET – PARALLEL TO FACE OF PREMISES

Missouri-American Water Company Name of Issuing Corporation

For

Missouri Service Area Community, Town or City

INSTALLATION REQUIREMENT FOR WATER SERVICE LINE - COMPANY MAIN PARALLEL TO STREET - PARALLEL TO FACE OF PREMISES