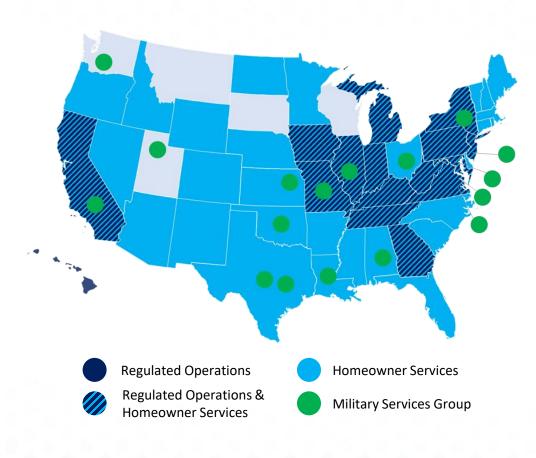

### **Our Business at a Glance**

### Regulated Business

as of December 31, 2020

**53,000+** miles of pipe

**609** water treatment plants

**150** wastewater facilities

**1,100** wells

**75** dams

#### Homeowner Services

~3 million contracts serving

~1.5 million customers

#### Military Services Group

**17** installations in current footprint