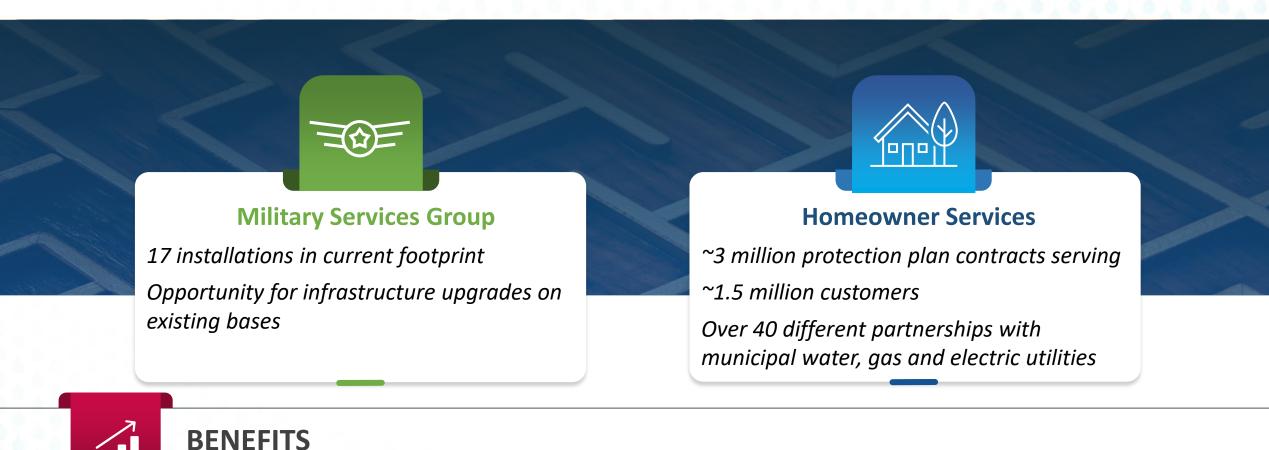

#### Homeowner Services

~3 million contracts serving

~1.5 million customers

#### Military Services Group

**17** installations in current footprint