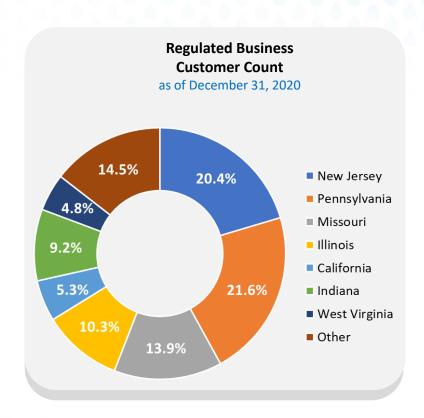

### Regulated Business

as of December 31, 2020

**53,000+** miles of pipe

**609** water treatment plants

**150** wastewater facilities

**1,100** wells

**75** dams