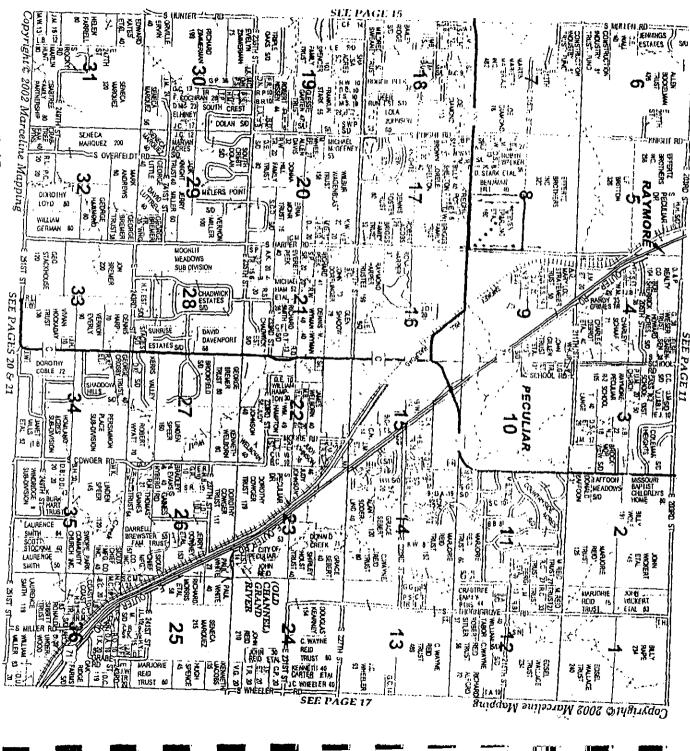

## Mark:

Attached is a plat of the site and surrounding area. I have annotated it for the utilities present, which are gas, overhead transmission lines and water. Williams has the 20" gas line. We have not been able to confirm the pressure, but do know it is high pressure. The water line is the City's 10" feed into the City.

Rptr A

· · · Hi press 9.45

Additional Cass County Plat Books and Wall Maps may be purchased at:

401 S. Lexington Harrisonville, MO 64701 (816) 380-3441

1298 B. Foxwood Dr. Raymore, MO 64083 (816) 322-8179

## OWNSHIP 45N • RANGE 32W