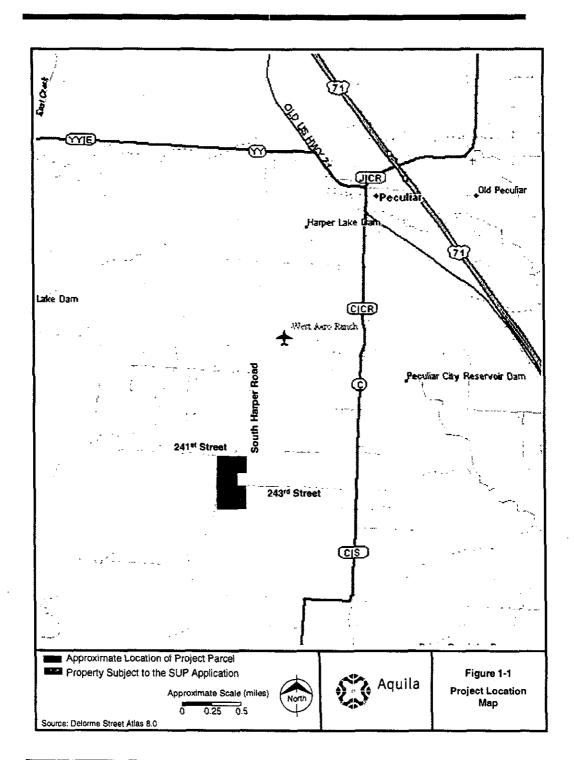

Aquila, on behalf of the City, requests a SUP for an Electric Power Generation facility pursuant to Article 8 – Special Use Permits, Cass County, Missouri Zoning Order Subdivision Regulations dated February 1, 2005, Appendix A, Group 49, SIC No. 491, Electric Services and Power Generation – including wind systems. This Zoning Order was adopted under the authority granted by R.S.Mo. 64.211 (and 64-905) et. seq. as amended. According to the Zoning Order, Appendix A, Electric Services & Power Generation (Group No. 49, SIC Code 4911) is a permitted use on property zoned as an Agricultural District (A), as long as a SUP is obtained. The subject property is currently zoned as "A". The SUP is being requested for the electric power generating facility known as the South Harper Peaking Facility (Facility). The Facility is located west of South Harper Road and south of 241st street in Cass County, Missouri, approximately 2½ miles southwest of the City (Figure 1-1). A detailed project description is located in Section 2.0 of this application.

The portion of property that the SUP is being requested for is 38.17 acres and is located in the northeast quarter of the northeast quarter of Section 32, Township 45 North, Range 32 West (Property Exhibit Drawing - Appendix A). The legal description for this property is located on the drawing in Appendix A. This 38.17-acre property is the southern portion of a larger parcel owned by the City of Peculiar (Appendix A), which is approximately 73.58 acres. The northern portion of the property is not subject to this SUP request as it is anticipated to remain undeveloped. A legal description for just the northern property has also been included on the drawing.