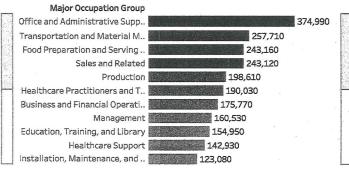

# Employment in Major Occupation Groups in Missouri

Select a major occupation group to view the detailed occupations within that group