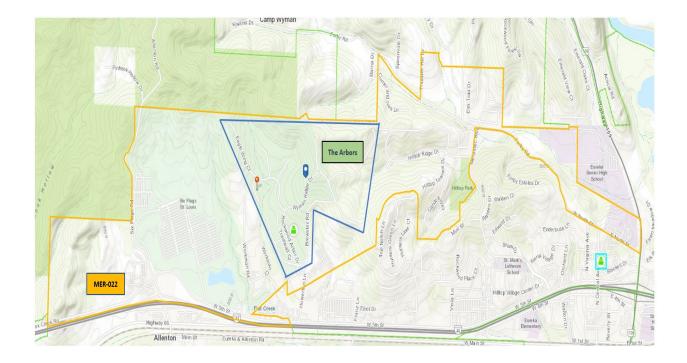

St. Louis County Results (Note that there were additionally 20 Jefferson County voters that cast ballots – 19 yes and 1 no)

Arbors is in Precinct MER - 022 - See map on following page.

CITY OF EUREKA - PROPOSITION S - Non Partisan Party - Simple Majority Required

## Map of Precinct MER - 022 (Containing Arbors)

https://data-stlcogis.opendata.arcgis.com/apps/polling-place-and-sample-ballot-look-up/explore